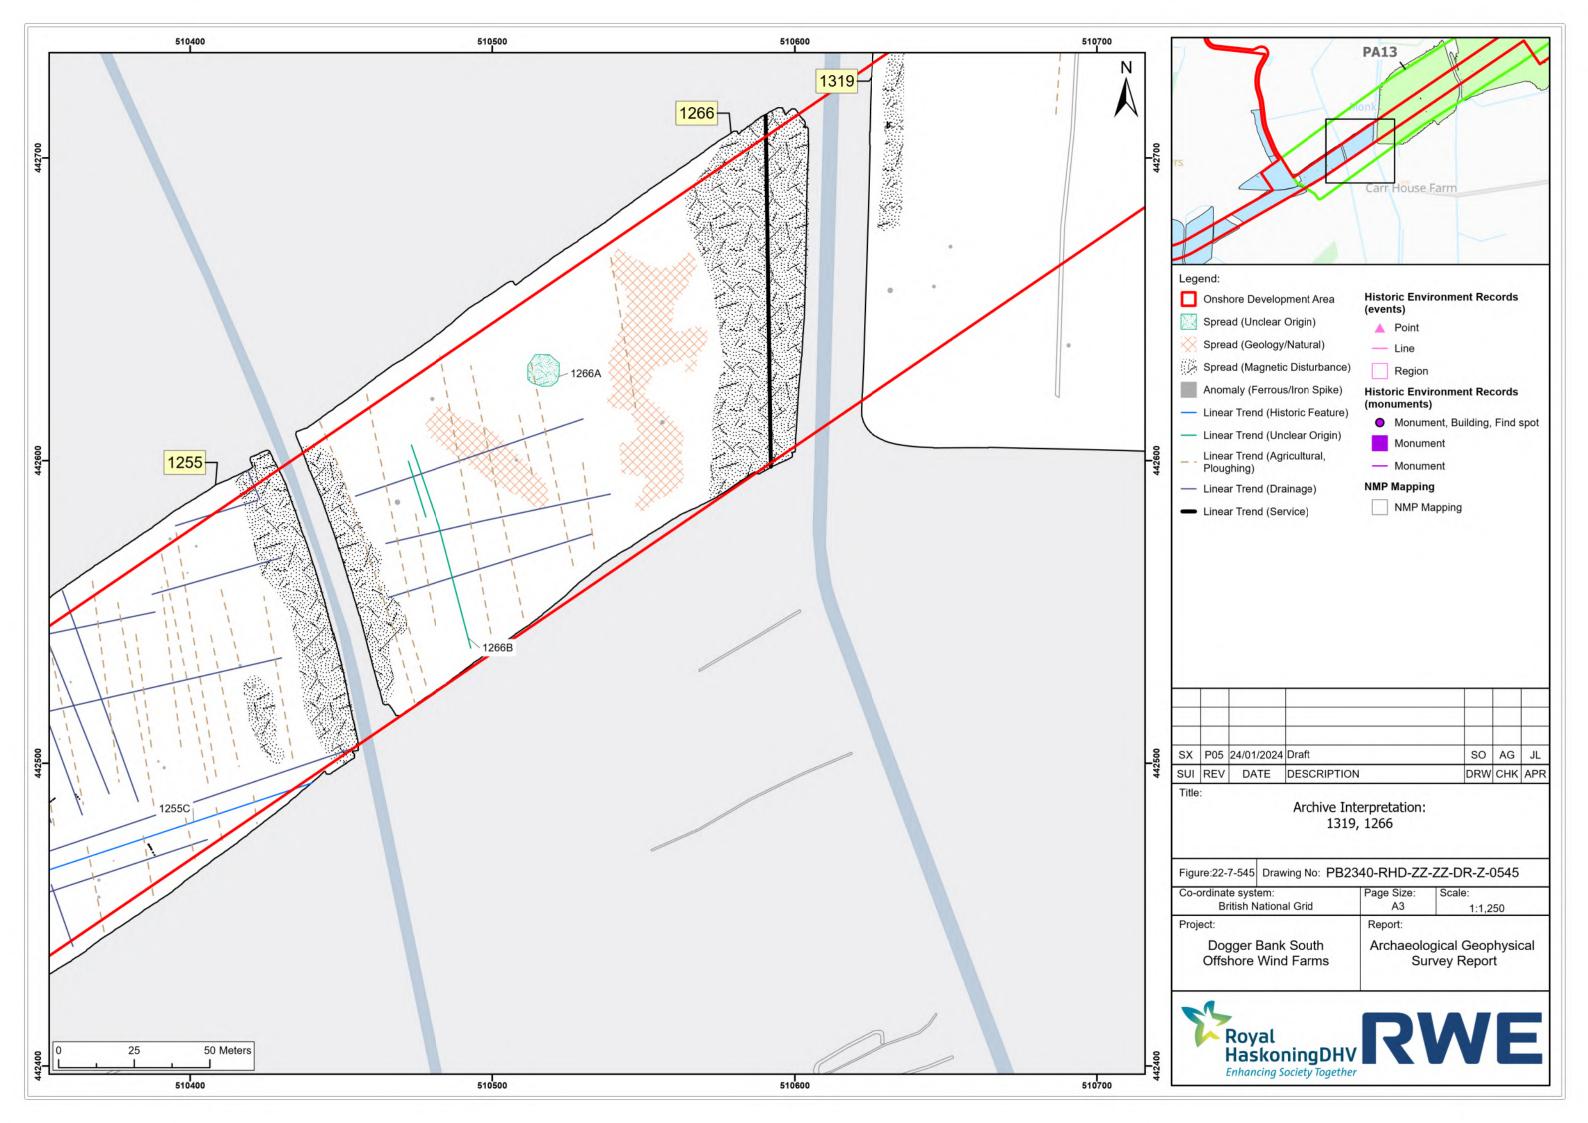

|            |             |     |     |     |
|   | P05 | 24/01/2024 | Draft       | SO  | AG  | JL  |
|   | REV | DATE       | DESCRIPTION | DRW | СНК | APR |

| ure:22-7-537 Drawing No: PB | Drawing No: PB2340-RHD-ZZ-ZZ-DR-Z-0537 |         |  |  |
|-----------------------------|----------------------------------------|---------|--|--|
| ordinate system:            | Page Size:                             | Scale:  |  |  |
| British National Grid       | A3                                     | 1:1,250 |  |  |
| ject:                       | Report:                                |         |  |  |
| Dogger Bank South           | Archaeological Geophysical             |         |  |  |
| Offshore Wind Farms         | Survey Report                          |         |  |  |































|       | <ul> <li>Monument, Building, Find spot</li> </ul> |
|-------|---------------------------------------------------|
| ance) | Monument                                          |
| ke)   | Monument                                          |
| ture) | NMP Mapping                                       |
| jin)  | NMP Mapping                                       |
|       |                                                   |
|       |                                                   |
|       |                                                   |

| P05 | 24/01/2024 | Draft       | SO  | AG  | JL  |
|-----|------------|-------------|-----|-----|-----|
| REV | DATE       | DESCRIPTION | DRW | СНК | APR |

| Page Size:<br>A3                          | Scale:<br>1:1,250