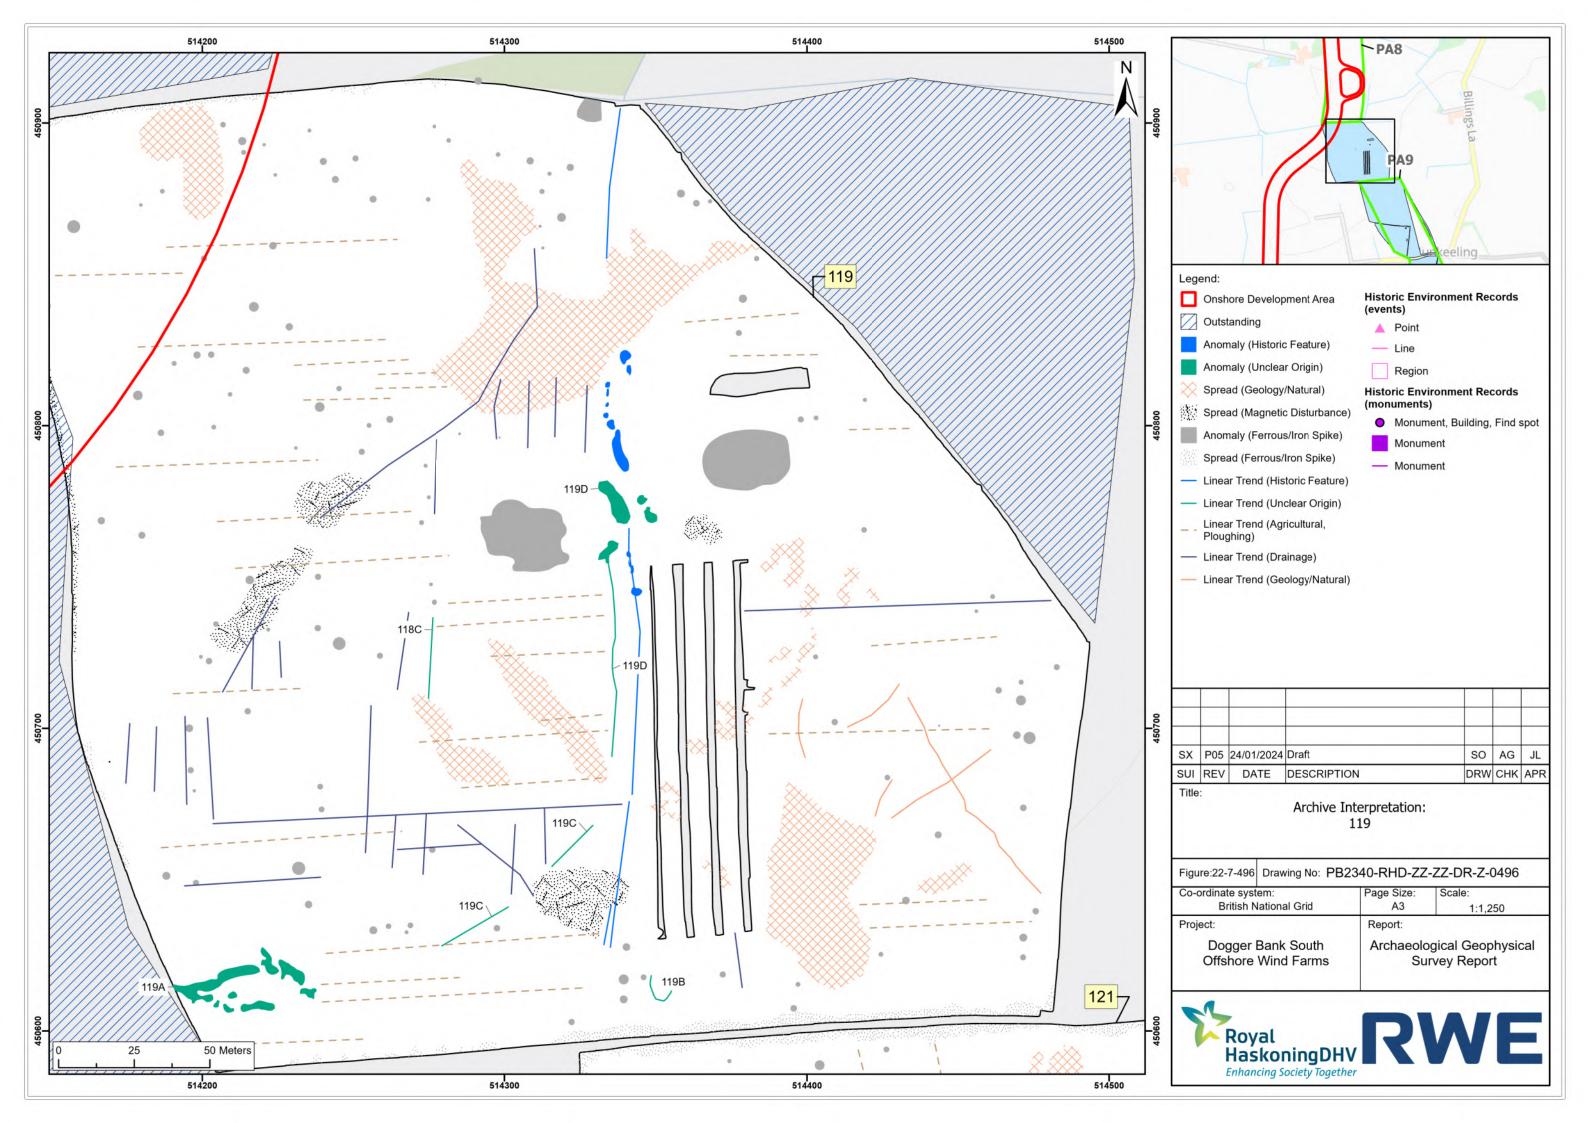

01

June 2024











| P05 | 24/01/2024 | Draft       | SO  | AG  | JL  |
|-----|------------|-------------|-----|-----|-----|
| REV | DATE       | DESCRIPTION | DRW | СНК | APR |
| -   |            |             |     |     |     |

| ect:                  |  | Report:                  |               |  |
|-----------------------|--|--------------------------|---------------|--|
| Dogger Bank South     |  | Archaeological Geophysic |               |  |
| Offshore Wind Farms   |  | Survey Report            |               |  |
| ordinate system:      |  | Page Size:               | Scale:        |  |
| British National Grid |  | A3                       | 1:1,250       |  |
|                       |  |                          | -ZZ-DR-Z-0478 |  |







































| 1000 |            |             |     |     |     |
|------|------------|-------------|-----|-----|-----|
|      |            |             |     |     |     |
|      |            |             |     |     |     |
| DOF  | 04/04/0004 | Deeff       |     | 10  |     |
| P05  | 24/01/2024 | Draft       | SO  | AG  | JL  |
| REV  | DATE       | DESCRIPTION | DRW | СНК | APR |

| ure:22-7-497                              |             |                                             | -ZZ-DR-Z-0497 |  |
|-------------------------------------------|-------------|---------------------------------------------|---------------|--|
| ordinate system:<br>British National Grid |             | Page Size:<br>A3                            | Scale:        |  |
|