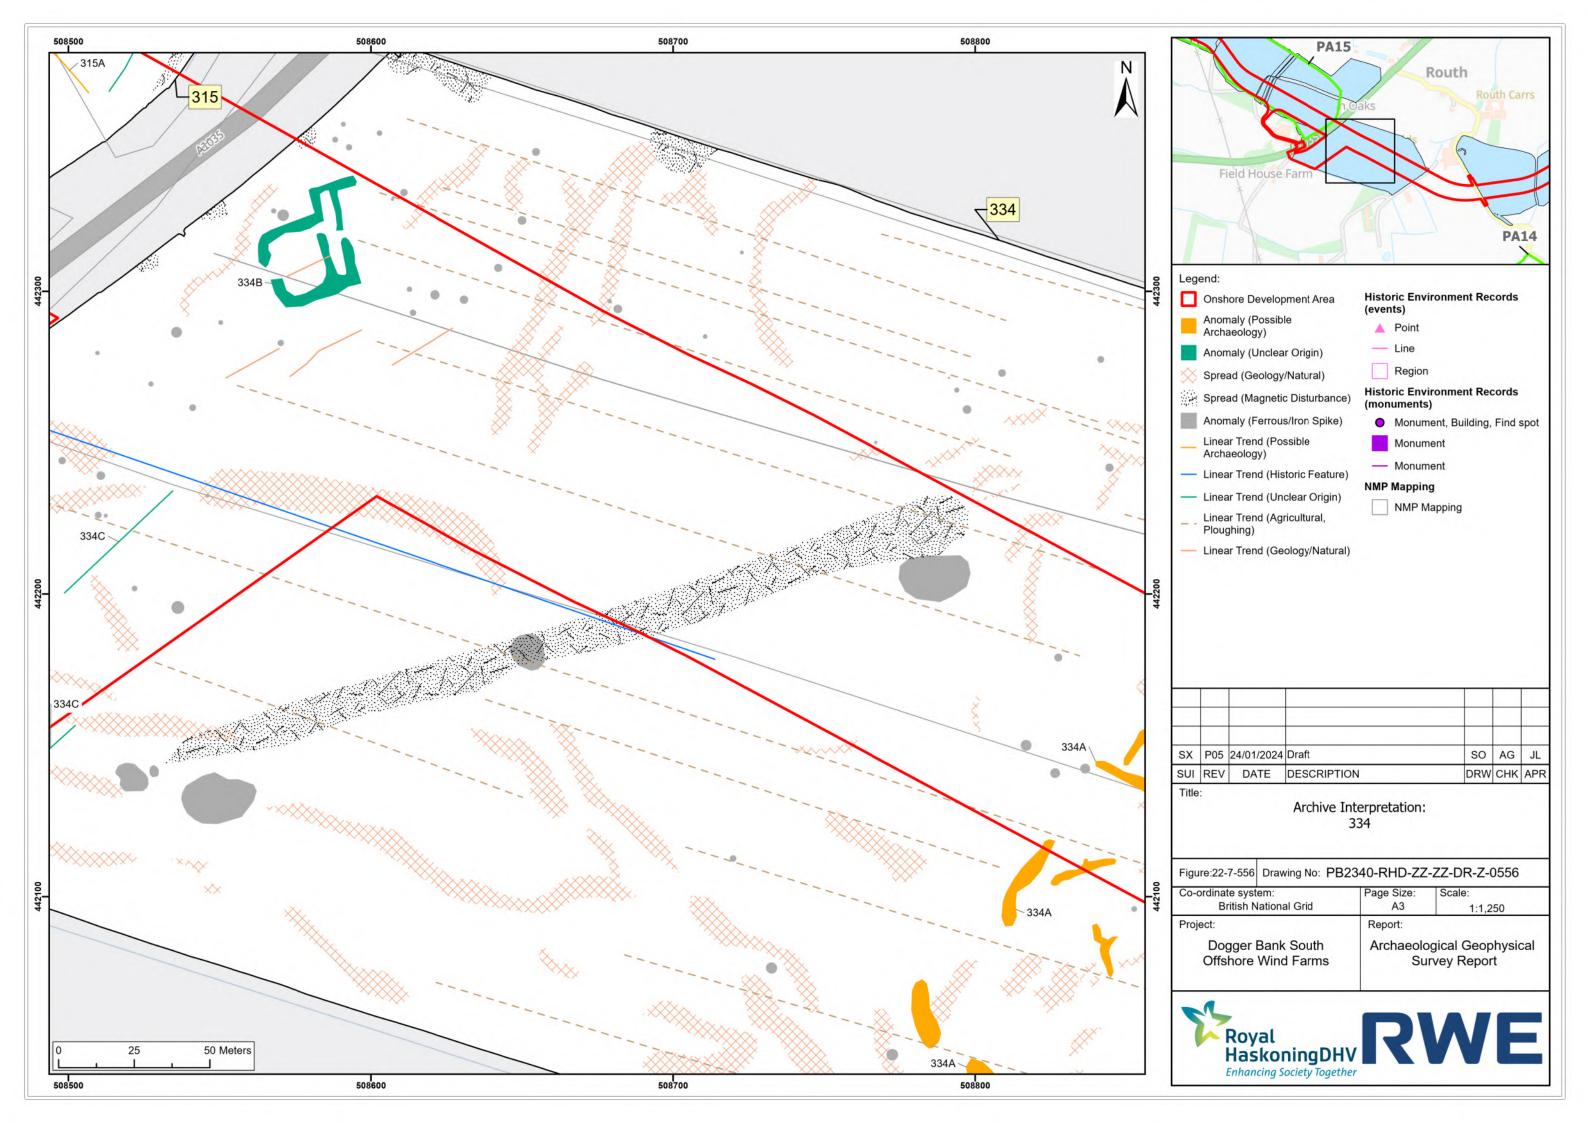

|                                                   |
|       |                                                   |
|       |                                                   |

| P05 | 24/01/2024 | Draft       | SO  | AG  | JL  |
|-----|------------|-------------|-----|-----|-----|
| REV | DATE       | DESCRIPTION | DRW | СНК | APR |

| Page Size:<br>A3                          | Scale:<br>1:1,250          |
|-------------------------------------------|----------------------------|
| Report:                                   |                            |
| Archaeological Geophysic<br>Survey Report |                            |
|                                           |                            |
|                                           | A3<br>Report:<br>Archaeolo |









































| ordinate system:      |  | Page Size:                | Scale:  |
|-----------------------|--|---------------------------|---------|
| British National Grid |  | A3                        | 1:1,250 |
| ject:                 |  | Report:                   |         |
| Dogger Bank South     |  | Archaeological Geophysica |         |
| Offshore Wind Farms   |  | Survey Report             |         |









| -ordinate system:                        | Page Size: | Scale:                           |
|------------------------------------------|------------|----------------------------------|
| British National Grid                    | A3         | 1:1,250                          |
| oject:                                   | Report:    |