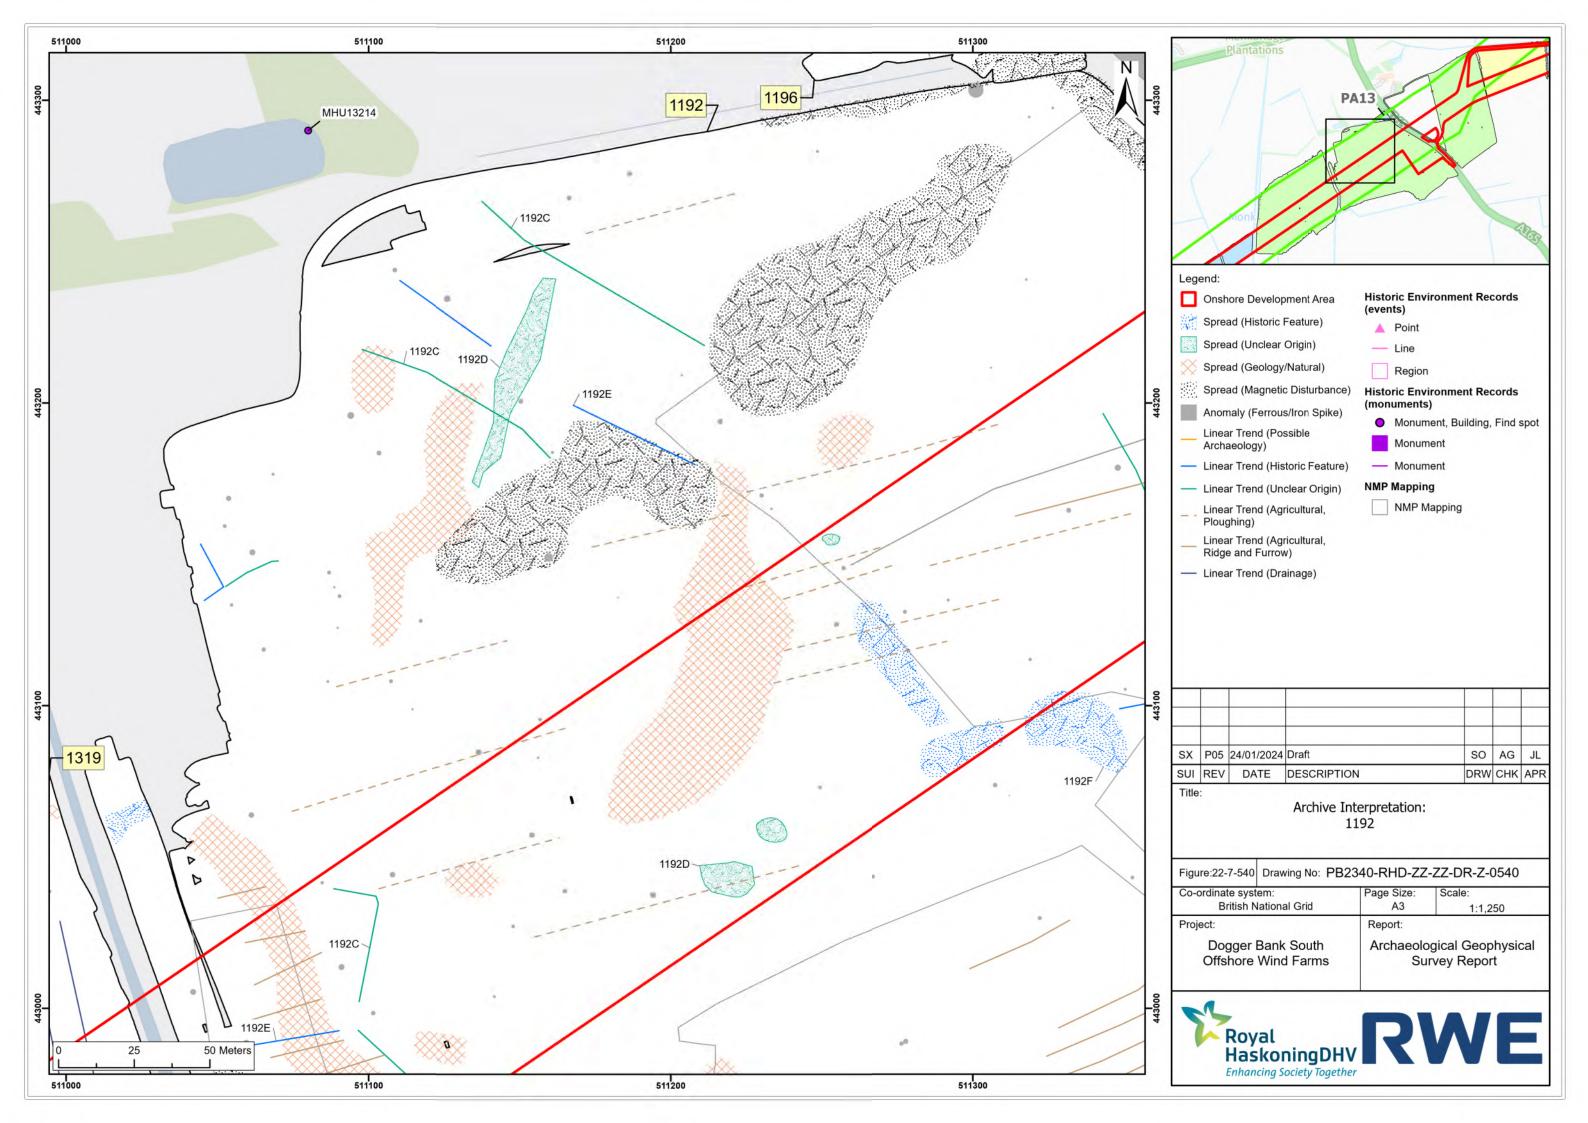

|   |     |            |             |     |     |     |
|   | P05 | 24/01/2024 | Draft       | SO  | AG  | JL  |
|   | REV | DATE       | DESCRIPTION | DRW | СНК | APR |

| ure:22-7-537 Drawing No: PB | Drawing No: PB2340-RHD-ZZ-ZZ-DR-Z-0537 |         |  |  |
|-----------------------------|----------------------------------------|---------|--|--|
| ordinate system:            | Page Size:                             | Scale:  |  |  |
| British National Grid       | A3                                     | 1:1,250 |  |  |
| ject:                       | Report:                                |         |  |  |
| Dogger Bank South           | Archaeological Geophysical             |         |  |  |
| Offshore Wind Farms         | Survey Report                          |         |  |  |































|       | <ul> <li>Monument, Building, Find spot</li> </ul> |
|-------|---------------------------------------------------|
| ance) | Monument                                          |
| ke)   | Monument                                          |
| ture) | NMP Mapping                                       |
| jin)  | NMP Mapping                                       |
|       |                                                   |
|       |                                                   |
|       |                                                   |

| P05 | 24/01/2024 | Draft       | SO  | AG  | JL  |
|-----|------------|-------------|-----|-----|-----|
| REV | DATE       | DESCRIPTION | DRW | СНК | APR |

| Page Size:<br>A3                          | Scale:<br