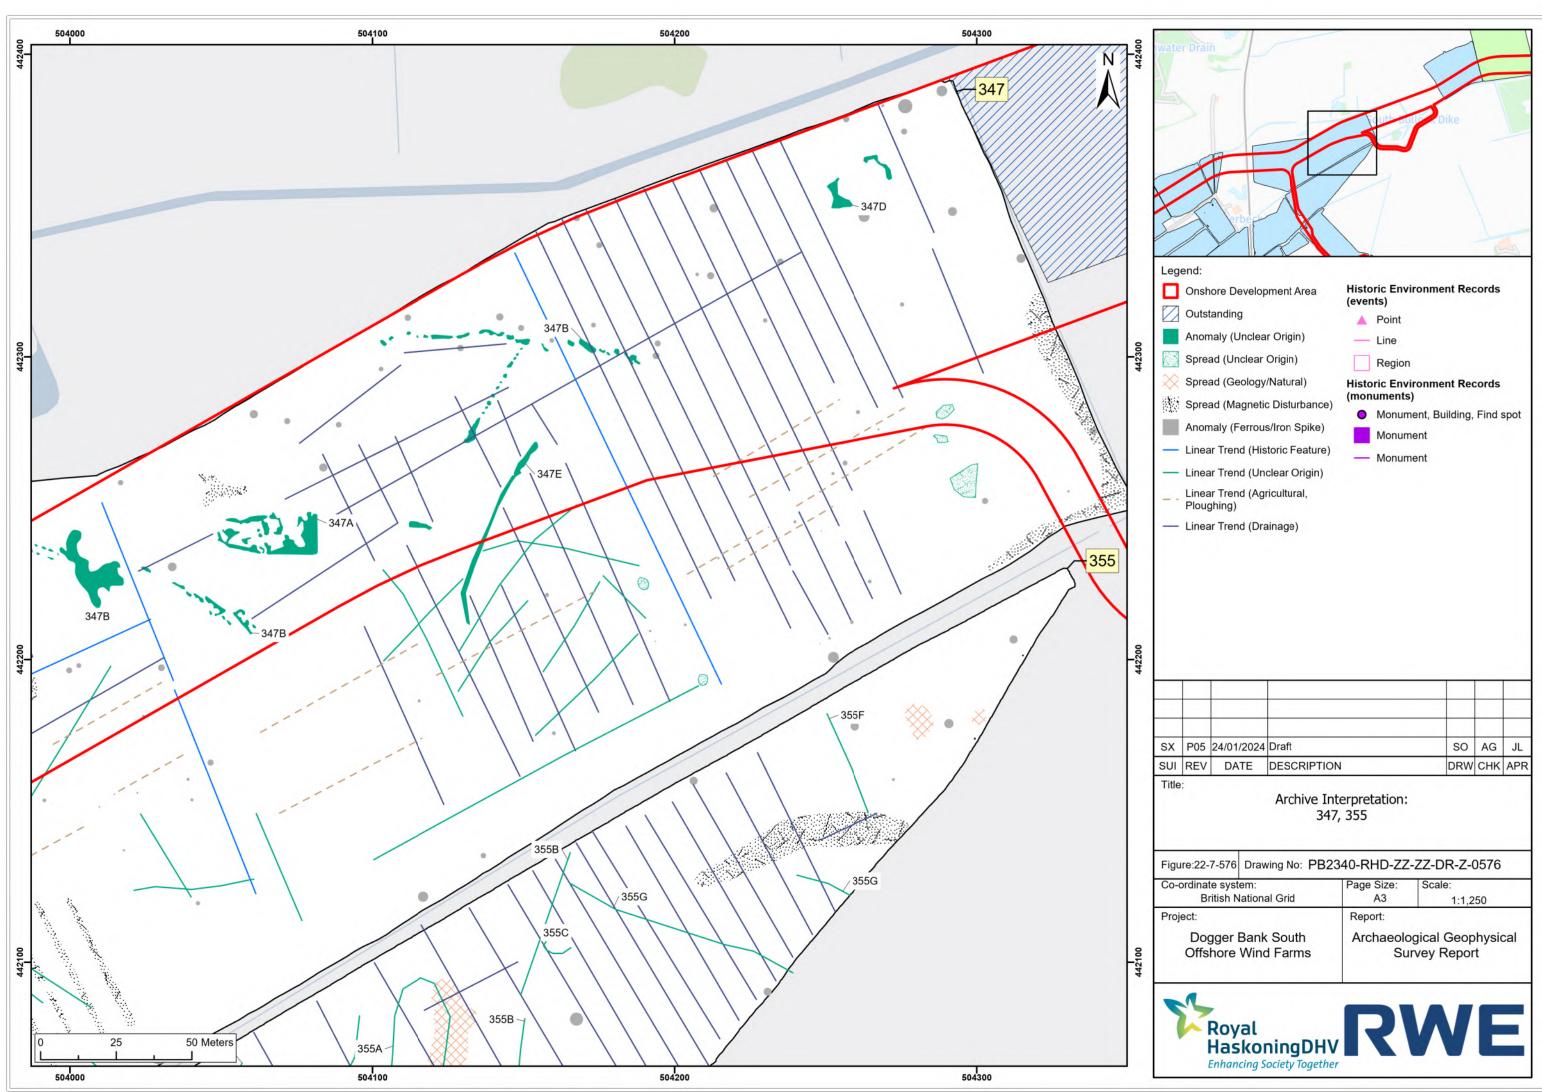

-------------------|----------------------------|
| Report:                                   |                            |
| Archaeological Geophysic<br>Survey Report |                            |
|                                           |                            |
|                                           | A3<br>Report:<br>Archaeolo |









































| ordinate system:      |  | Page Size:                | Scale:  |
|-----------------------|--|---------------------------|---------|
| British National Grid |  | A3                        | 1:1,250 |
| ject:                 |  | Report:                   |         |
| Dogger Bank South     |  | Archaeological Geophysica |         |
| Offshore Wind Farms   |  | Survey Report             |         |









| -ordinate system:                        | Page Size: | Scale:                           |
|------------------------------------------|------------|----------------------------------|
| British National Grid                    | A3         | 1:1,250                          |
| oject:                                   | Report:    |                                  |
| Dogger Bank South<br>Offshore Wind Farms |            | ogical Geophysica<br>rvey Report |



















| -  |            |             |                                            |     |     |
|----|------------|-------------|--------------------------------------------|-----|-----|
|    |            |             |                                            |     |     |
| 05 | 24/01/2024 | Draft       | SO