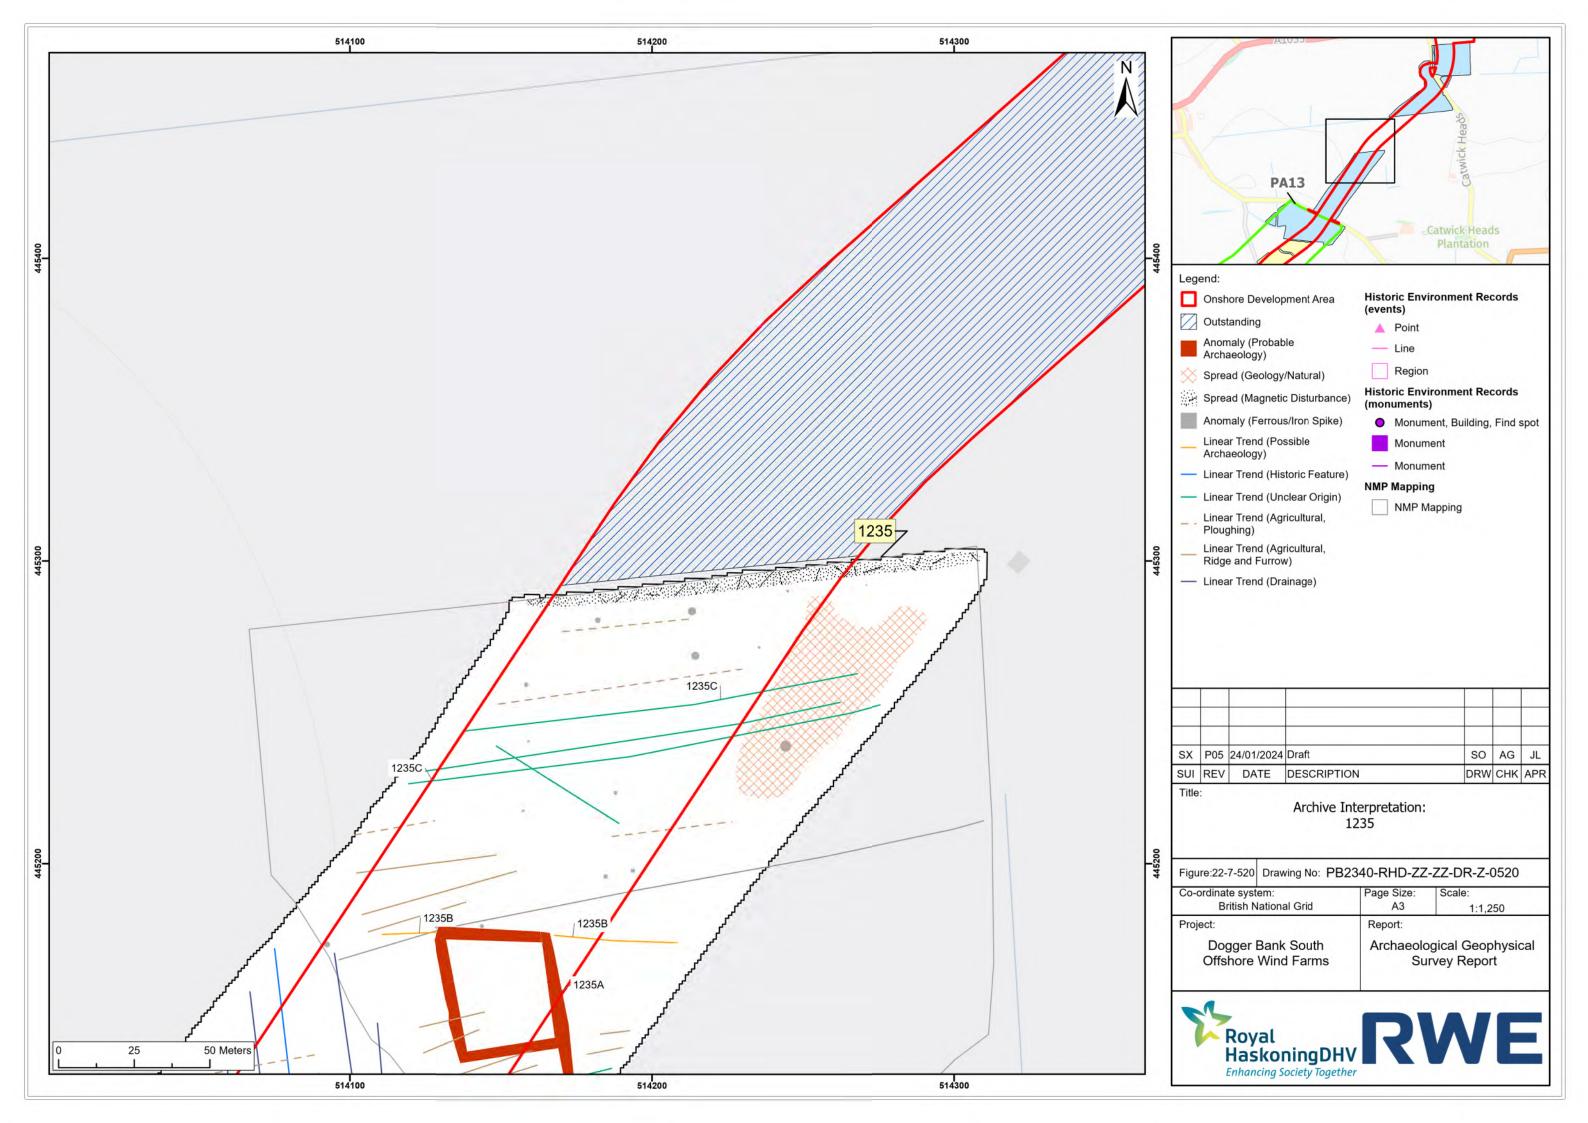

| )35                                                                                                                                       | The Parks                                                                      | PA11                                                                                                                                                      | PA10                                                  | V                                                         | 1035                            |               | s     | iggl |
|-------------------------------------------------------------------------------------------------------------------------------------------|--------------------------------------------------------------------------------|-----------------------------------------------------------------------------------------------------------------------------------------------------------|-------------------------------------------------------|-----------------------------------------------------------|---------------------------------|---------------|-------|------|
| Outst<br>Anom<br>Archa<br>Sprea<br>Sprea<br>Anom<br>Sprea<br>Sprea<br>Anom<br>Sprea<br>Linea<br>Archa<br>Linea<br>Archa<br>Linea<br>Ridge | aaly (Possible<br>aeology)<br>ad (Possible /<br>aaly (Unclear<br>ad (Unclear C | e<br>Archaeology)<br>Archaeology)<br>Origin)<br>Disturbance)<br>/Iron Spike)<br>on Spike)<br>pable<br>sible<br>oric Feature)<br>lear Origin)<br>cultural, | Lir<br>Re<br>Historic<br>(monum<br>Ma<br>Ma<br>NMP Ma | int<br>egion<br>Envir<br>ents)<br>onume<br>onume<br>onume | onmei<br>ent, Bui<br>ent<br>ent | nt Rec        | cords | spot |
|                                                                                                                                           |                                                                                |                                                                                                                                                           |                                                       |                                                           |                                 |               |       |      |
| -                                                                                                                                         |                                                                                |                                                                                                                                                           |                                                       |                                                           |                                 |               |       |      |
| P05                                                                                                                                       | 24/01/2024                                                                     | Draft                                                                                                                                                     |                                                       |                                                           |                                 | SO            | AG    | JL   |
| REV                                                                                                                                       | DATE                                                                           | DESCRIPTION                                                                                                                                               |                                                       |                                                           |                                 | DRW           | СНК   | APR  |
| e:                                                                                                                                        | -7-517 Drav                                                                    | Archive Into<br>189, 191,<br>wing No: PB23                                                                                                                | 192, 19                                               | 3                                                         | 77-01                           | <b>R</b> .7 ( | 1517  |      |
| ordina                                                                                                                                    | te system:<br>ritish Nation                                                    |                                                                                                                                                           | Page Siz<br>A3                                        |                                                           | Scale                           | :             |       |      |
| ject:                                                                                                                                     | nuon mauon                                                                     |                                                                                                                                                           | Report:                                               |                                                           |                                 | 1:1,2         | 50    |      |
| Do                                                                                                                                        | gger Banl<br>shore Win                                                         |                                                                                                                                                           | Archa                                                 |                                                           | gical (<br>vey R                |               |       | al   |
| 2                                                                                                                                         | Royal<br>Hasko                                                                 | ningDHV                                                                                                                                                   | R                                                     |                                                           |                                 | J             | E     |      |