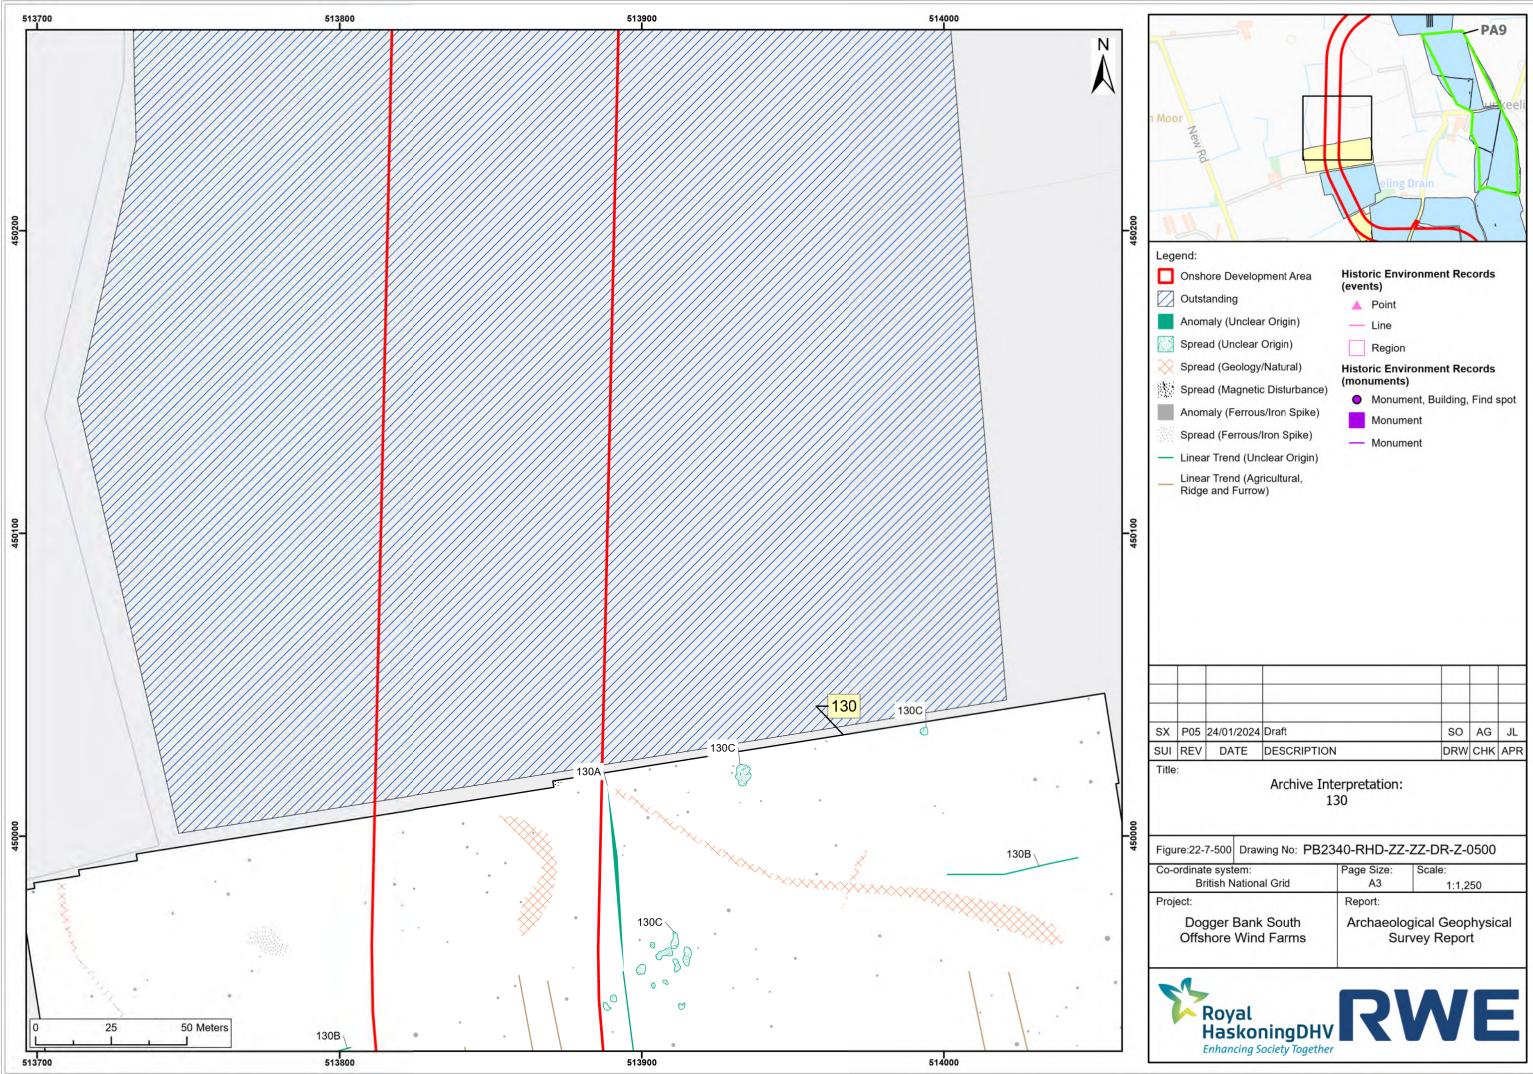

| Dogger Bank South   |               | Archaeological Geophysic |               |
|---------------------|---------------|--------------------------|---------------|
| Offshore Wind Farms |               | Survey Report            |               |
| ject:               |               | Report:                  |               |
| ordinate syst       | em:           | Page Size:               | Scale:        |
| British N           | lational Grid | A3                       | 1:1,250       |
|                     |               | 2340-RHD-ZZ              | -ZZ-DR-Z-0500 |