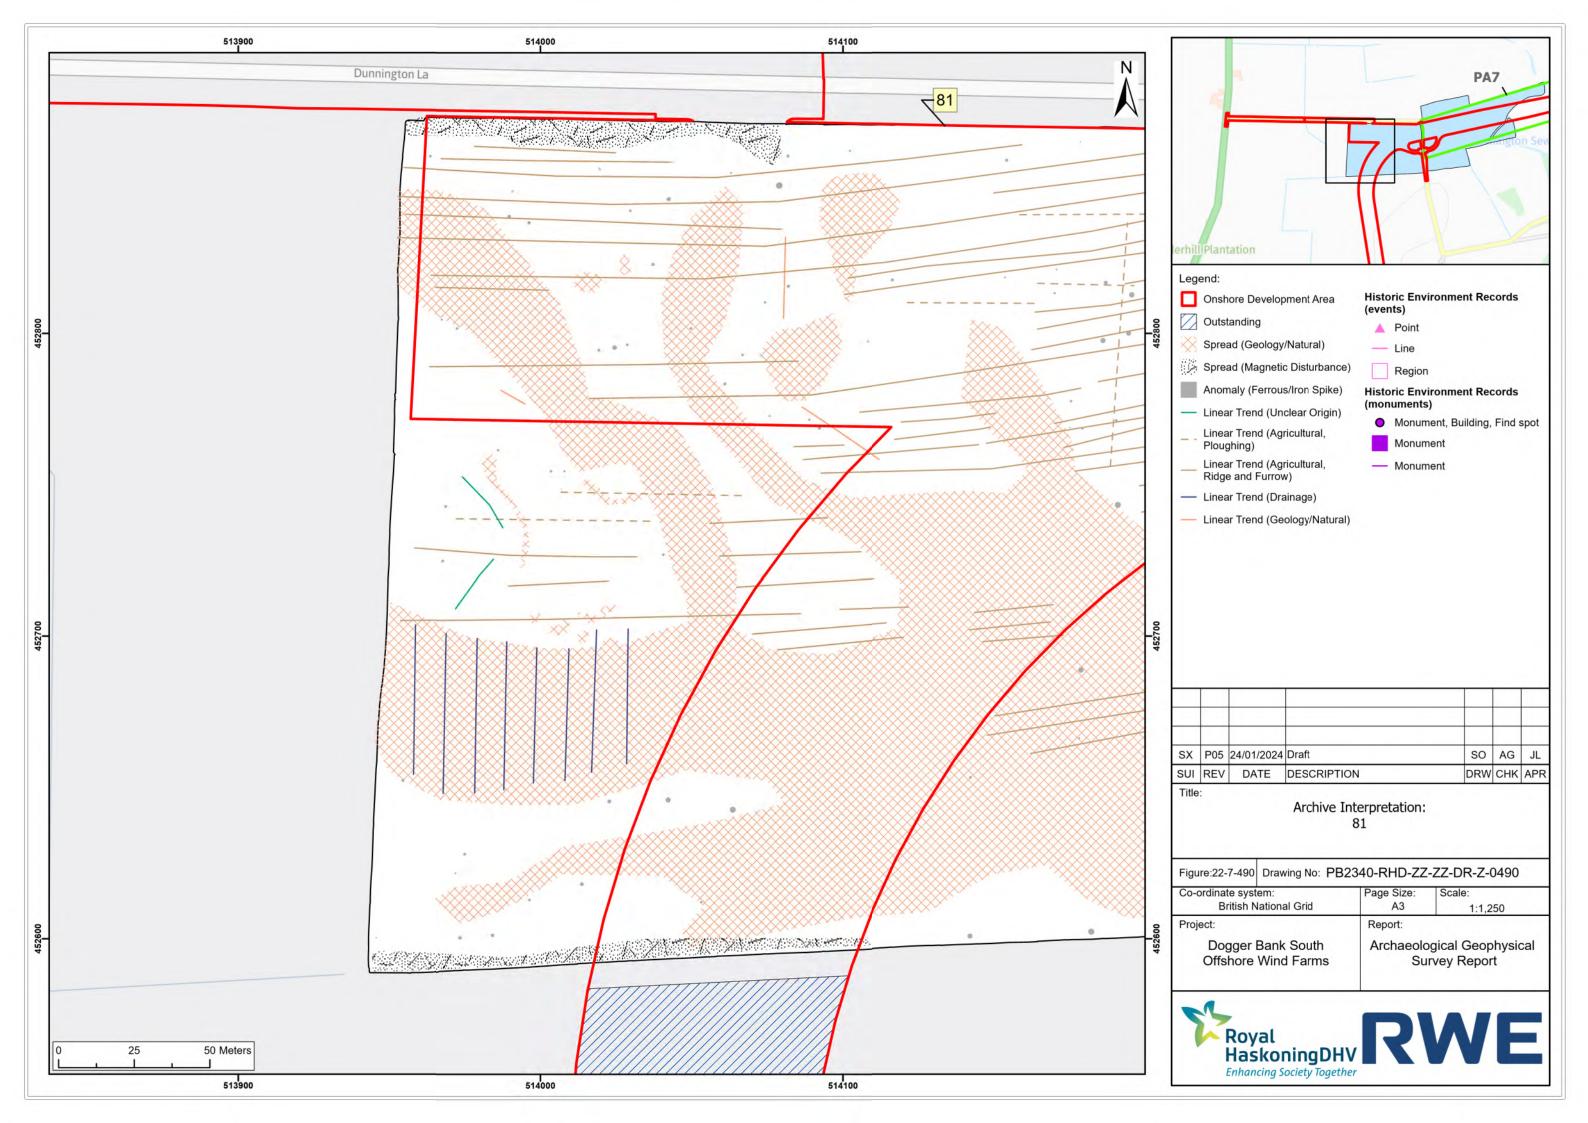

OC

RWE

RWE

01

June 2024











| P05 | 24/01/2024 | Draft       | SO  | AG  | JL  |
|-----|------------|-------------|-----|-----|-----|
| REV | DATE       | DESCRIPTION | DRW | СНК | APR |
| -   |            |             |     |     |     |

| ect:                  |  | Report:                  |               |  |
|-----------------------|--|--------------------------|---------------|--|
| Dogger Bank South     |  | Archaeological Geophysic |               |  |
| Offshore Wind Farms   |  | Survey Report            |               |  |
| ordinate system:      |  | Page Size:               | Scale:        |  |
| British National Grid |  | A3                       | 1:1,250       |  |
|                       |  |                          | -ZZ-DR-Z-0478 |  |







































| 1000 |            |             |     |     |     |
|------|------------|-------------|-----|-----|-----|
|      |            |             |     |     |     |
|      |            |             |     |     |     |
| DOF  | 04/04/0004 | Deeff       |     | 10  |     |
| P05  | 24/01/2024 | Draft       | SO  | AG  | JL  |
| REV  | DATE       | DESCRIPTION | DRW | СНК | APR |

| ure:22-7-497                              |             |                                             | -ZZ-DR-Z-0497 |  |
|-------------------------------------------|-------------|---------------------------------------------|---------------|--|
| ordinate system:<br>British National Grid |             | Page Size:<br>A3                            | Scale:        |  |
|