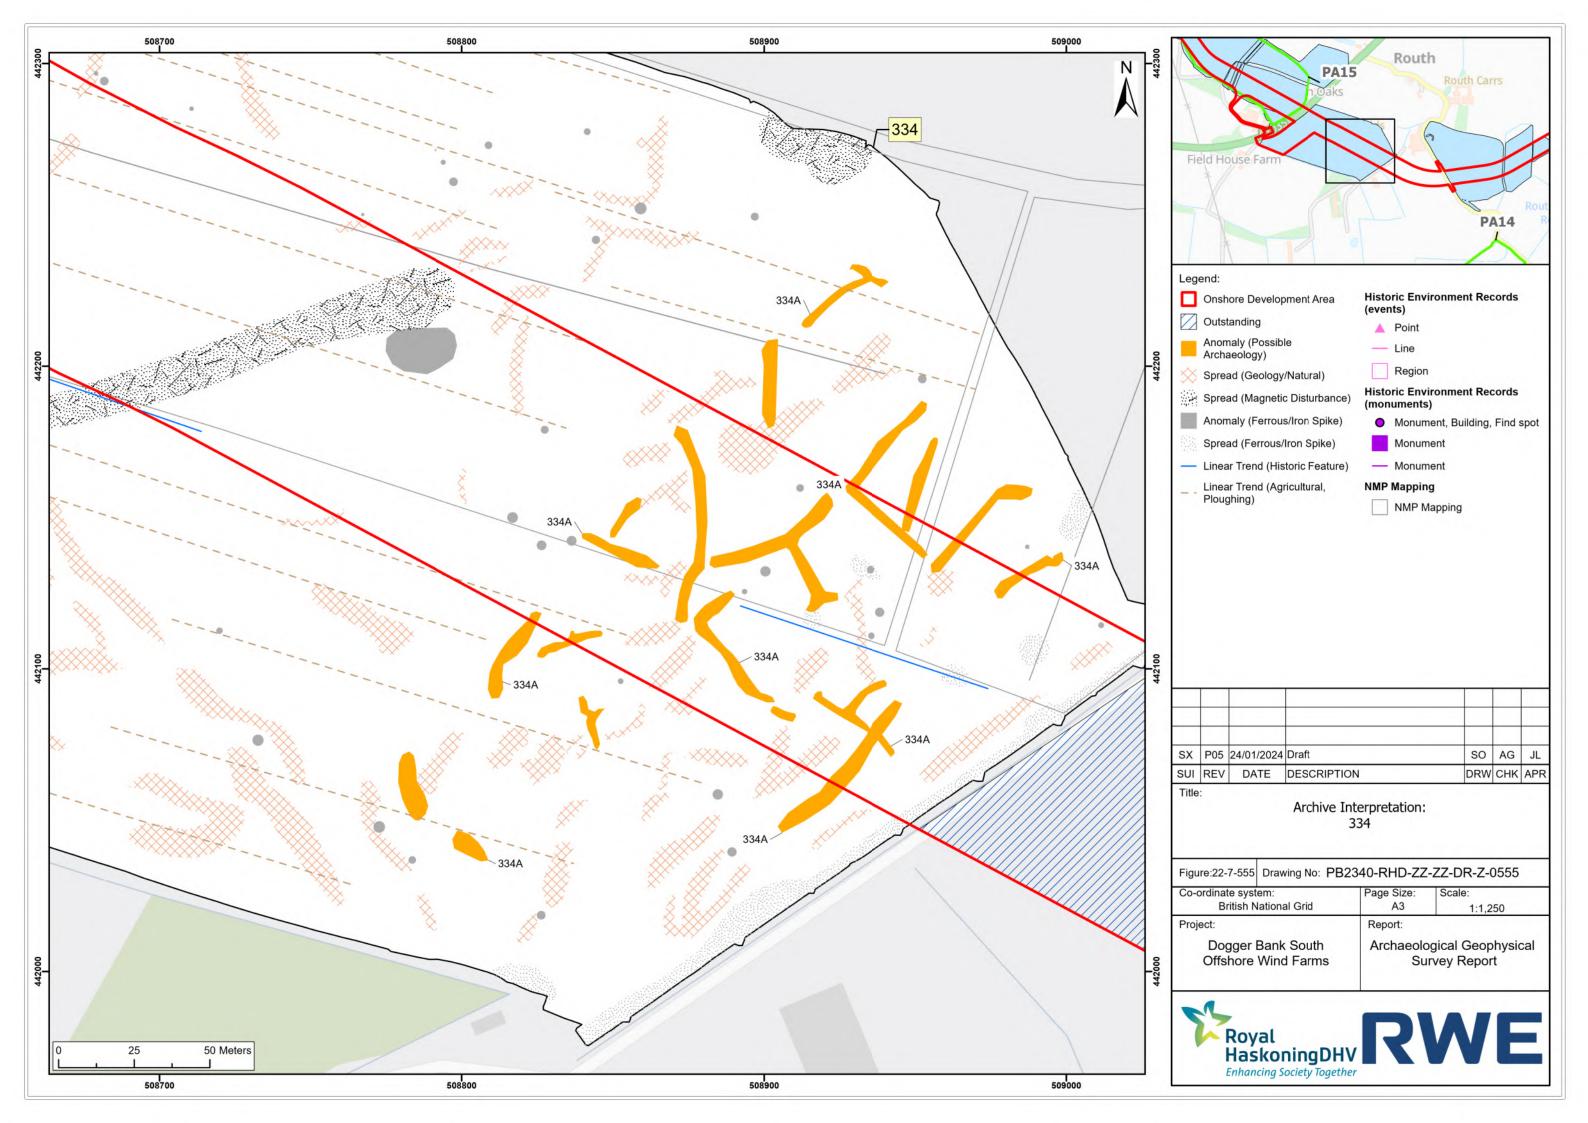

|                                                   |
|       |                                                   |
|       |                                                   |

| P05 | 24/01/2024 | Draft       | SO  | AG  | JL  |
|-----|------------|-------------|-----|-----|-----|
| REV | DATE       | DESCRIPTION | DRW | СНК | APR |

| Page Size:<br>A3                          | Scale:<br>1:1,250          |
|-------------------------------------------|----------------------------|
| Report:                                   |                            |
| Archaeological Geophysic<br>Survey Report |                            |
|                                           |                            |
|                                           | A3<br>Report:<br>Archaeolo |









































| ordinate system:      |  | Page Size:                | Scale:  |
|-----------------------|--|---------------------------|---------|
| British National Grid |  | A3                        | 1:1,250 |
| ject:                 |  | Report:                   |         |
| Dogger Bank South     |  | Archaeological Geophysica |         |
| Offshore Wind Farms   |  | Survey Report             |         |









| -ordinate system:                        | Page Size: | Scale:                           |
|------------------------------------------|------------|----------------------------------|
| British National Grid                    | A3         | 1:1,250                          |
| oject:                                   | Report:    |