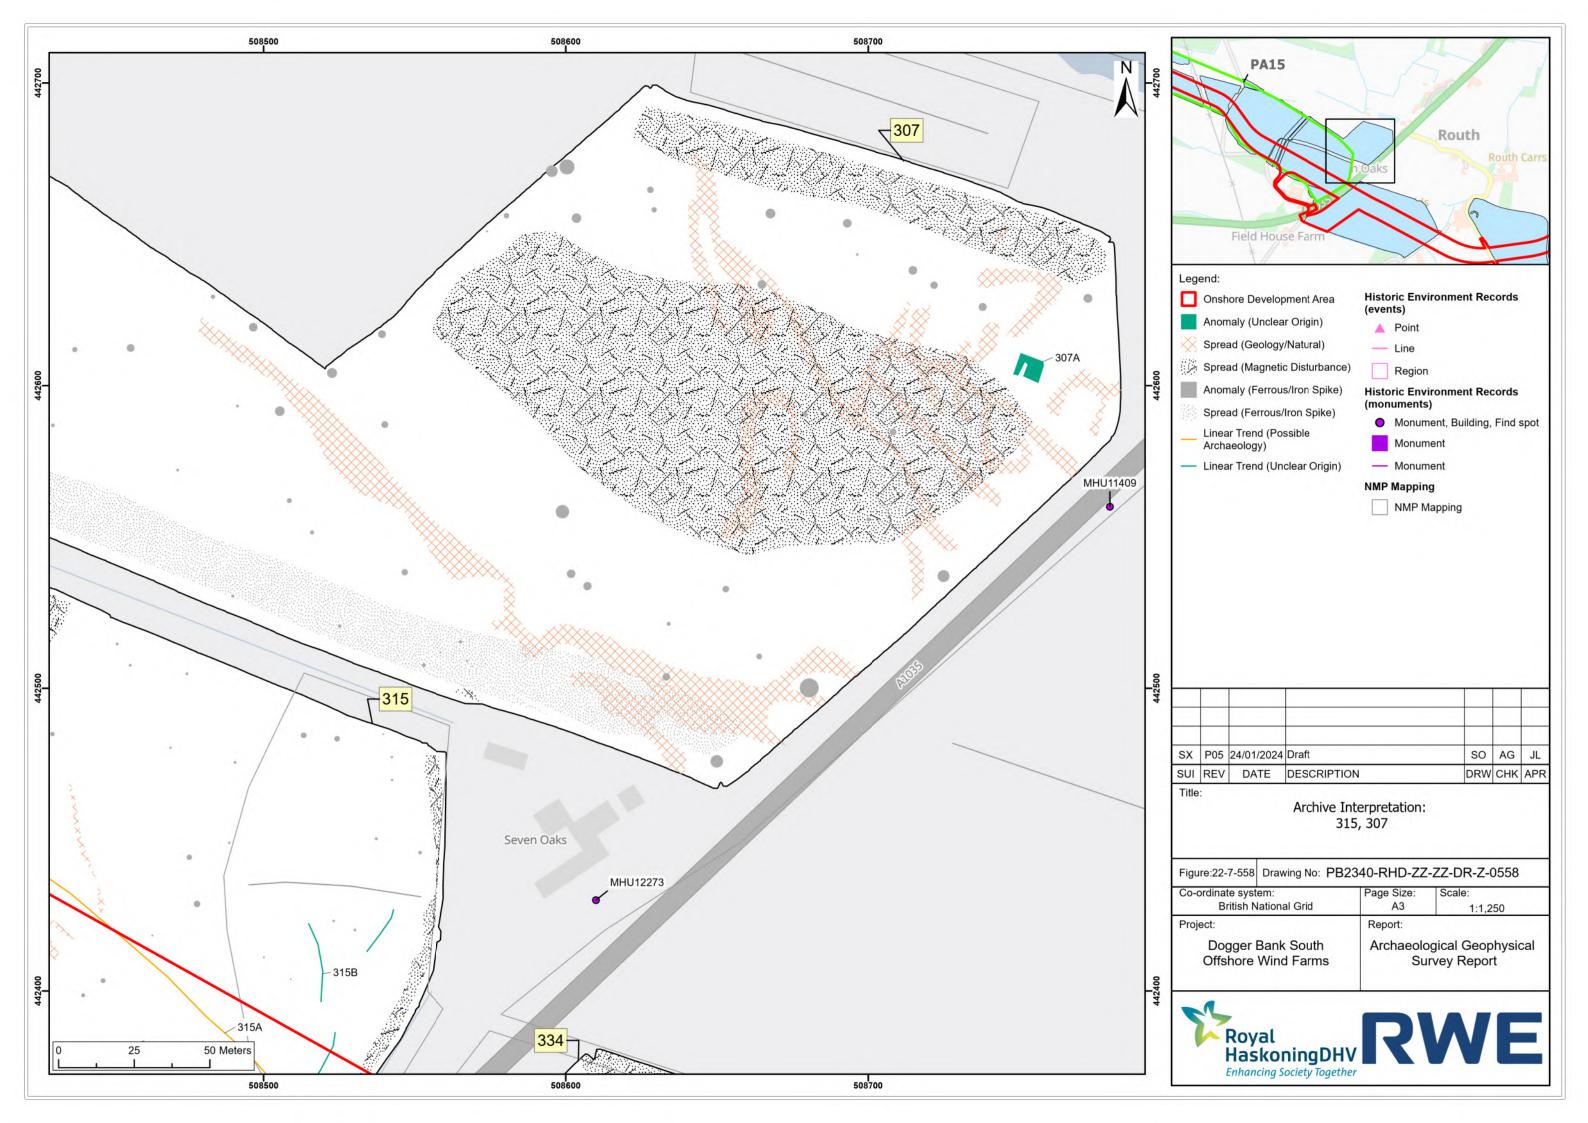

|                                                   |
|       |                                                   |
|       |                                                   |

| P05 | 24/01/2024 | Draft       | SO  | AG  | JL  |
|-----|------------|-------------|-----|-----|-----|
| REV | DATE       | DESCRIPTION | DRW | СНК | APR |

| Page Size:<br>A3                          | Scale:<br>1:1,250          |
|-------------------------------------------|----------------------------|
| Report:                                   |                            |
| Archaeological Geophysic<br>Survey Report |                            |
|                                           |                            |
|                                           | A3<br>Report:<br>Archaeolo |









































| ordinate system:      |  | Page Size:                | Scale:  |
|-----------------------|--|---------------------------|---------|
| British National Grid |  | A3                        | 1:1,250 |
| ject:                 |  | Report:                   |         |
| Dogger Bank South     |  | Archaeological Geophysica |         |
| Offshore Wind Farms   |  | Survey Report             |         |









| -ordinate system:                        | Page Size: | Scale:                           |
|------------------------------------------|------------|----------------------------------|
| British National Grid                    | A3         | 1:1,250                          |
| oject:                                   | Report:    |