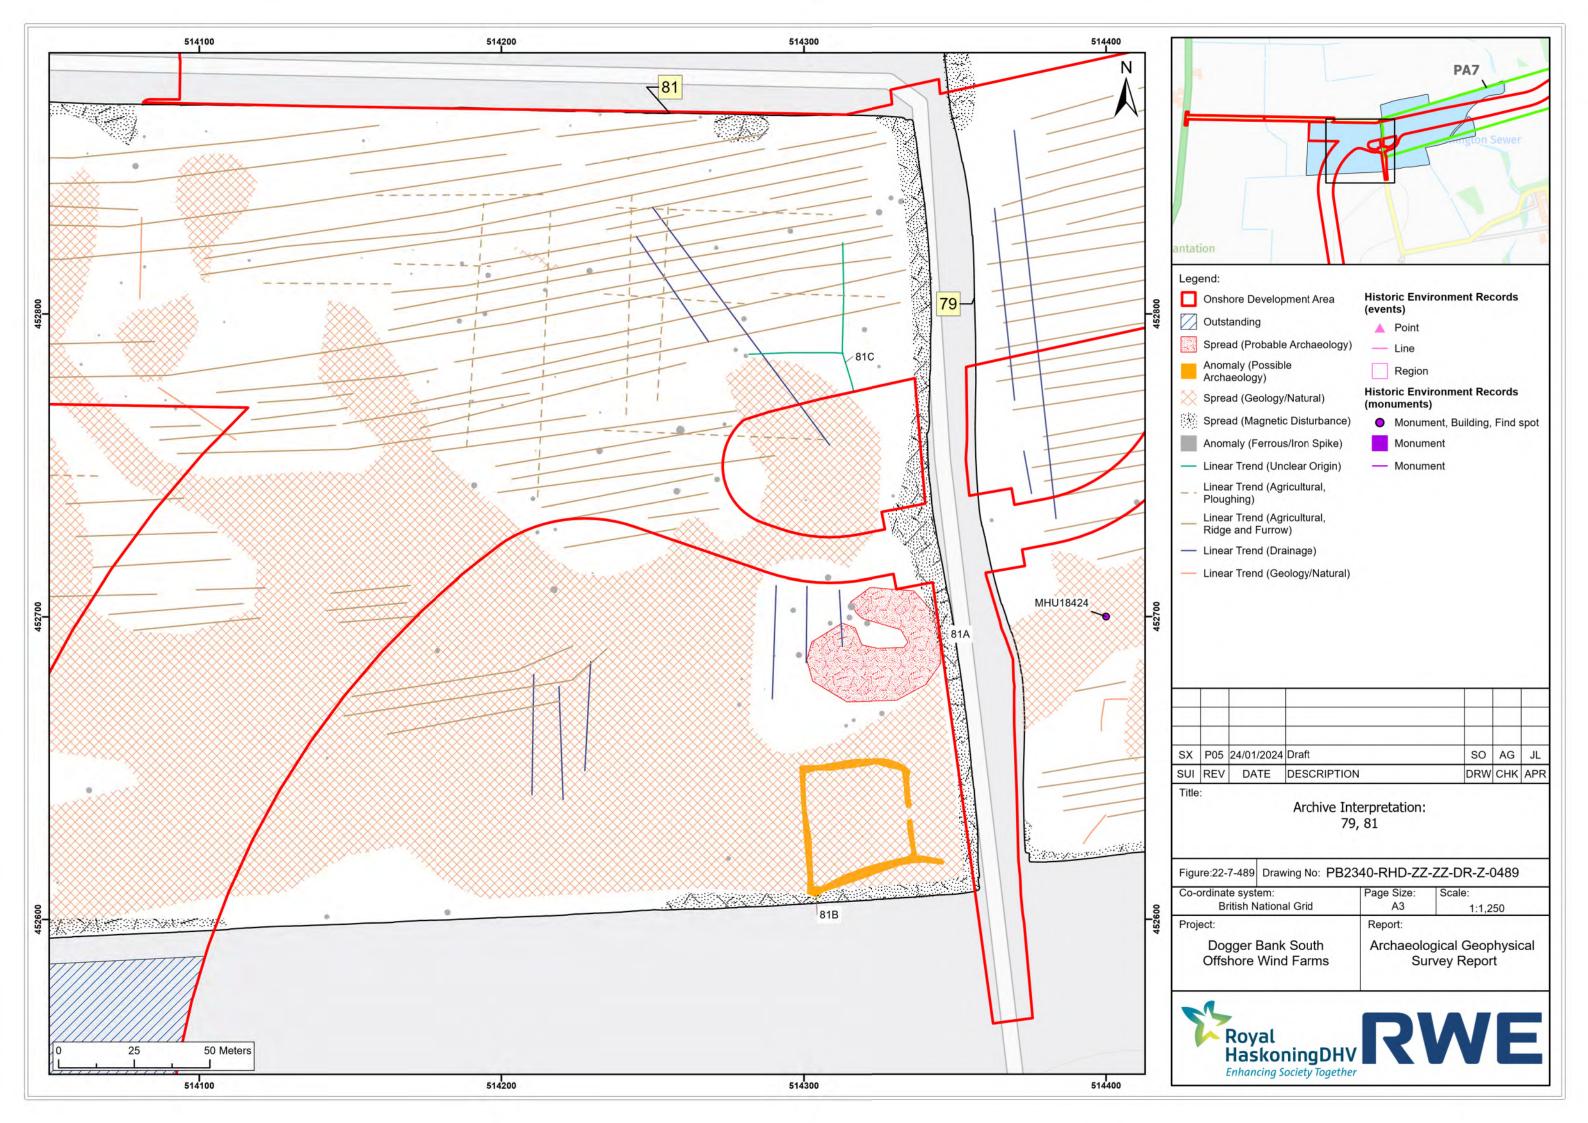

AOC

RWE

RWE

01

June 2024











| P05 | 24/01/2024 | Draft       | SO  | AG  | JL  |
|-----|------------|-------------|-----|-----|-----|
| REV | DATE       | DESCRIPTION | DRW | СНК | APR |
| -   |            |             |     |     |     |

| ect:                  |  | Report:                  |               |  |
|-----------------------|--|--------------------------|---------------|--|
| Dogger Bank South     |  | Archaeological Geophysic |               |  |
| Offshore Wind Farms   |  | Survey Report            |               |  |
| ordinate system:      |  | Page Size:               | Scale:        |  |
| British National Grid |  | A3                       | 1:1,250       |  |
|                       |  |                          | -ZZ-DR-Z-0478 |  |







































| 1000 |            |             |     |     |     |
|------|------------|-------------|-----|-----|-----|
|      |            |             |     |     |     |
|      |            |             |     |     |     |
| DOF  | 04/04/0004 | Deeff       |     | 10  |     |
| P05  | 24/01/2024 | Draft       | SO  | AG  | JL  |
| REV  | DATE       | DESCRIPTION | DRW | СНК | APR |

| ure:22-7-497                              |             |                                             | -ZZ-DR-Z-0497 |  |
|-------------------------------------------|-------------|---------------------------------------------|---------------|--|
| ordinate system:<br>British National Grid |             | Page Size:<br>A3                            | Scale:        |  |
|