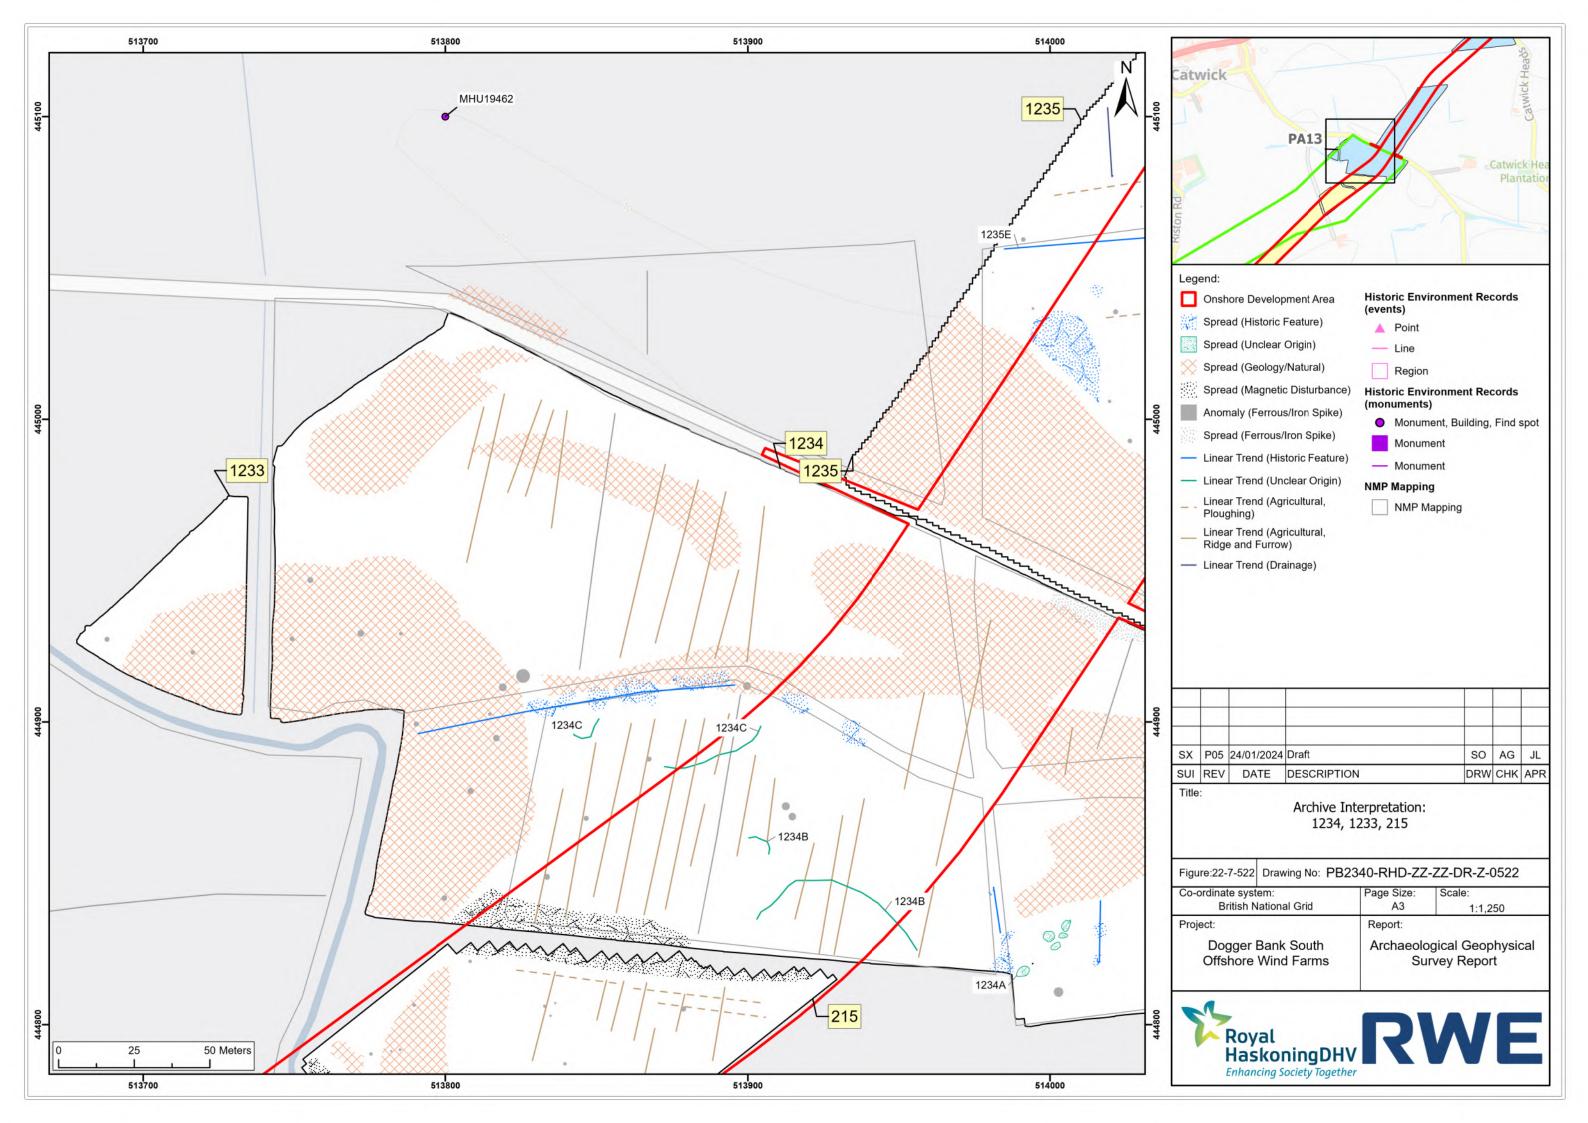

| P05 | 24/01/2024 | Draft       | SO                                           | AG  | JL  |
| REV | DATE       | DESCRIPTION | DRW                                          | СНК | APR |
|     |            |             | P05 24/01/2024 Draft<br>REV DATE DESCRIPTION |     |     |

|                                                              | em:          | Page Size: | Scale:                            |
|--------------------------------------------------------------|--------------|------------|-----------------------------------|
|                                                              | ational Grid | A3         | 1:1,250                           |
| <sup>ject:</sup><br>Dogger Bank South<br>Offshore Wind Farms |              |            | ogical Geophysical<br>rvey Report |





| P05 | 24/01/2024 | Draft       | SO  | AG  | JL  |
|-----|------------|-------------|-----|-----|-----|
| REV | DATE       | DESCRIPTION | DRW | СНК | APR |

|               | Bank South<br>Wind Farms |            | ogical Geophysical |
|---------------|--------------------------|------------|--------------------|
| iect:         |                          | Report:    |                    |
| British N     | lational Grid            | A3         | 1:1,250            |
| ordinate syst |                          | Page Size: | Scale:             |

















|     |            |             |     |     | _   |
|-----|------------|-------------|-----|-----|-----|
|     |            |             |     |     |     |
|     |            |             |     |     |     |
|     |