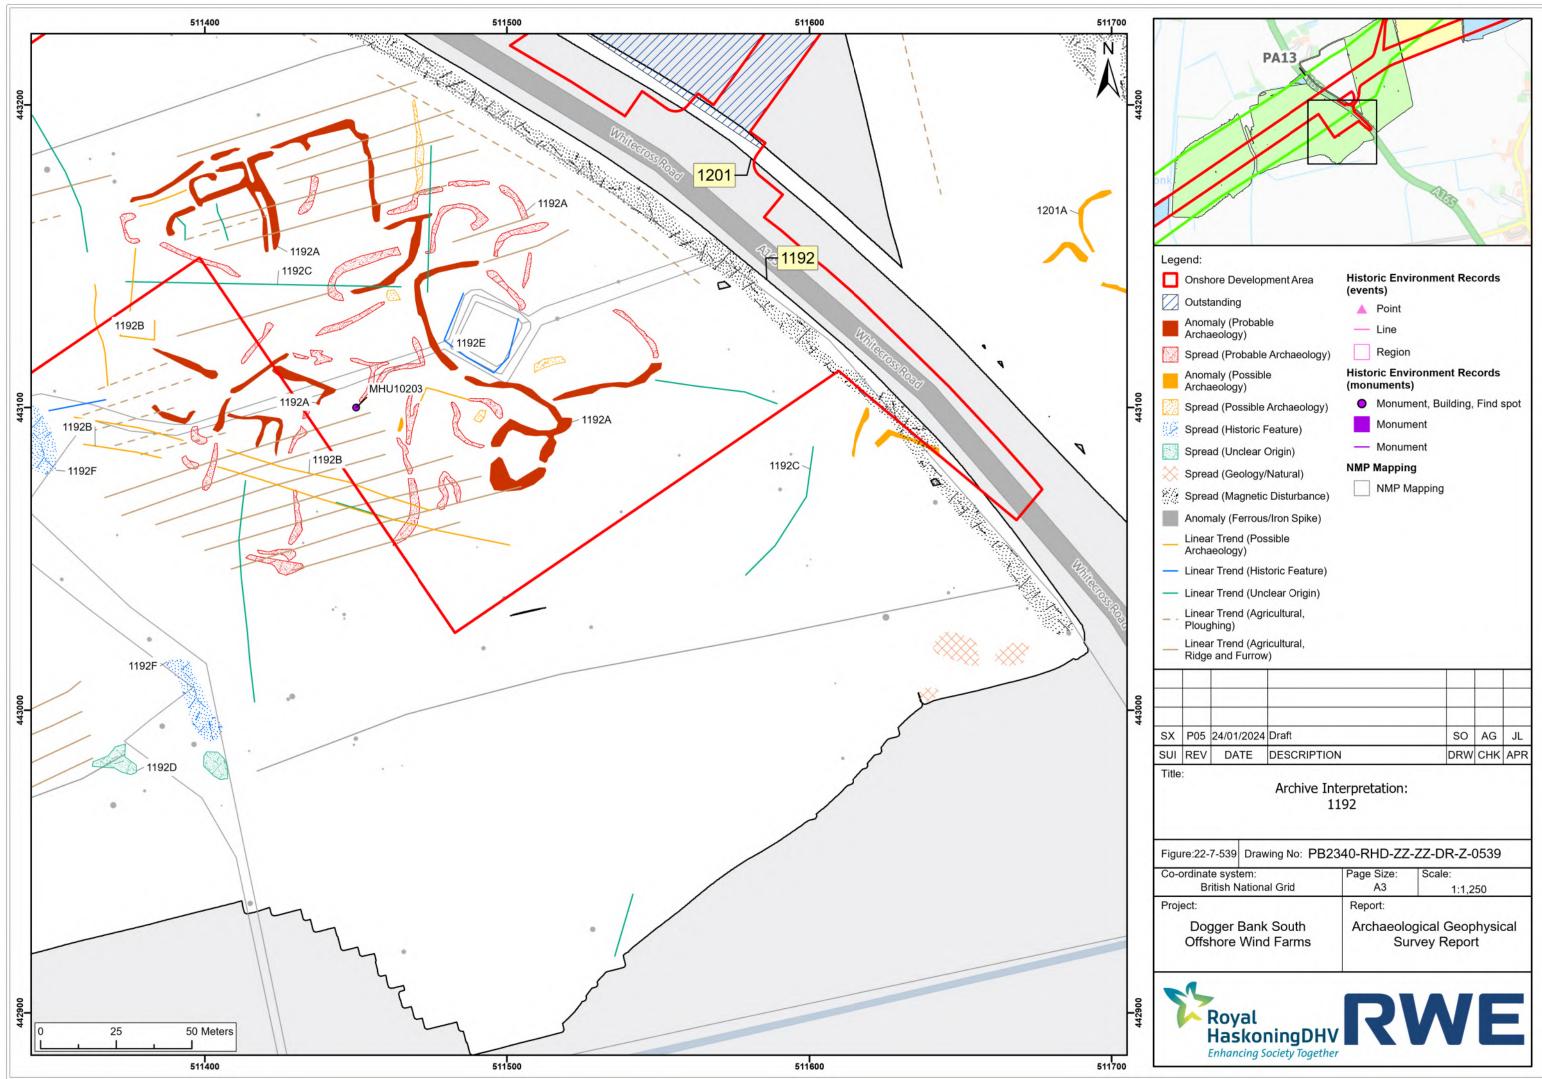

|
|   |     |            |             |     |     |     |
|   | P05 | 24/01/2024 | Draft       | SO  | AG  | JL  |
|   | REV | DATE       | DESCRIPTION | DRW | СНК | APR |

| ure:22-7-537 Drawing No: PB | Drawing No: PB2340-RHD-ZZ-ZZ-DR-Z-0537 |         |  |  |
|-----------------------------|----------------------------------------|---------|--|--|
| ordinate system:            | Page Size:                             | Scale:  |  |  |
| British National Grid       | A3                                     | 1:1,250 |  |  |
| ject:                       | Report:                                |         |  |  |
| Dogger Bank South           | Archaeological Geophysical             |         |  |  |
| Offshore Wind Farms         | Survey Report                          |         |  |  |































|       | <ul> <li>Monument, Building, Find spot</li> </ul> |
|-------|---------------------------------------------------|
| ance) | Monument                                          |
| ke)   | Monument                                          |
| ture) | NMP Mapping                                       |
| jin)  | NMP Mapping                                       |
|       |                                                   |
|       |                                                   |
|       |                                                   |

| P05 | 24/01/2024 | Draft       | SO  | AG  | JL  |
|-----|------------|-------------|-----|-----|-----|
| REV | DATE       | DESCRIPTION | DRW | СНК | APR |

| Page Size:<br>A3                          | Scale:<