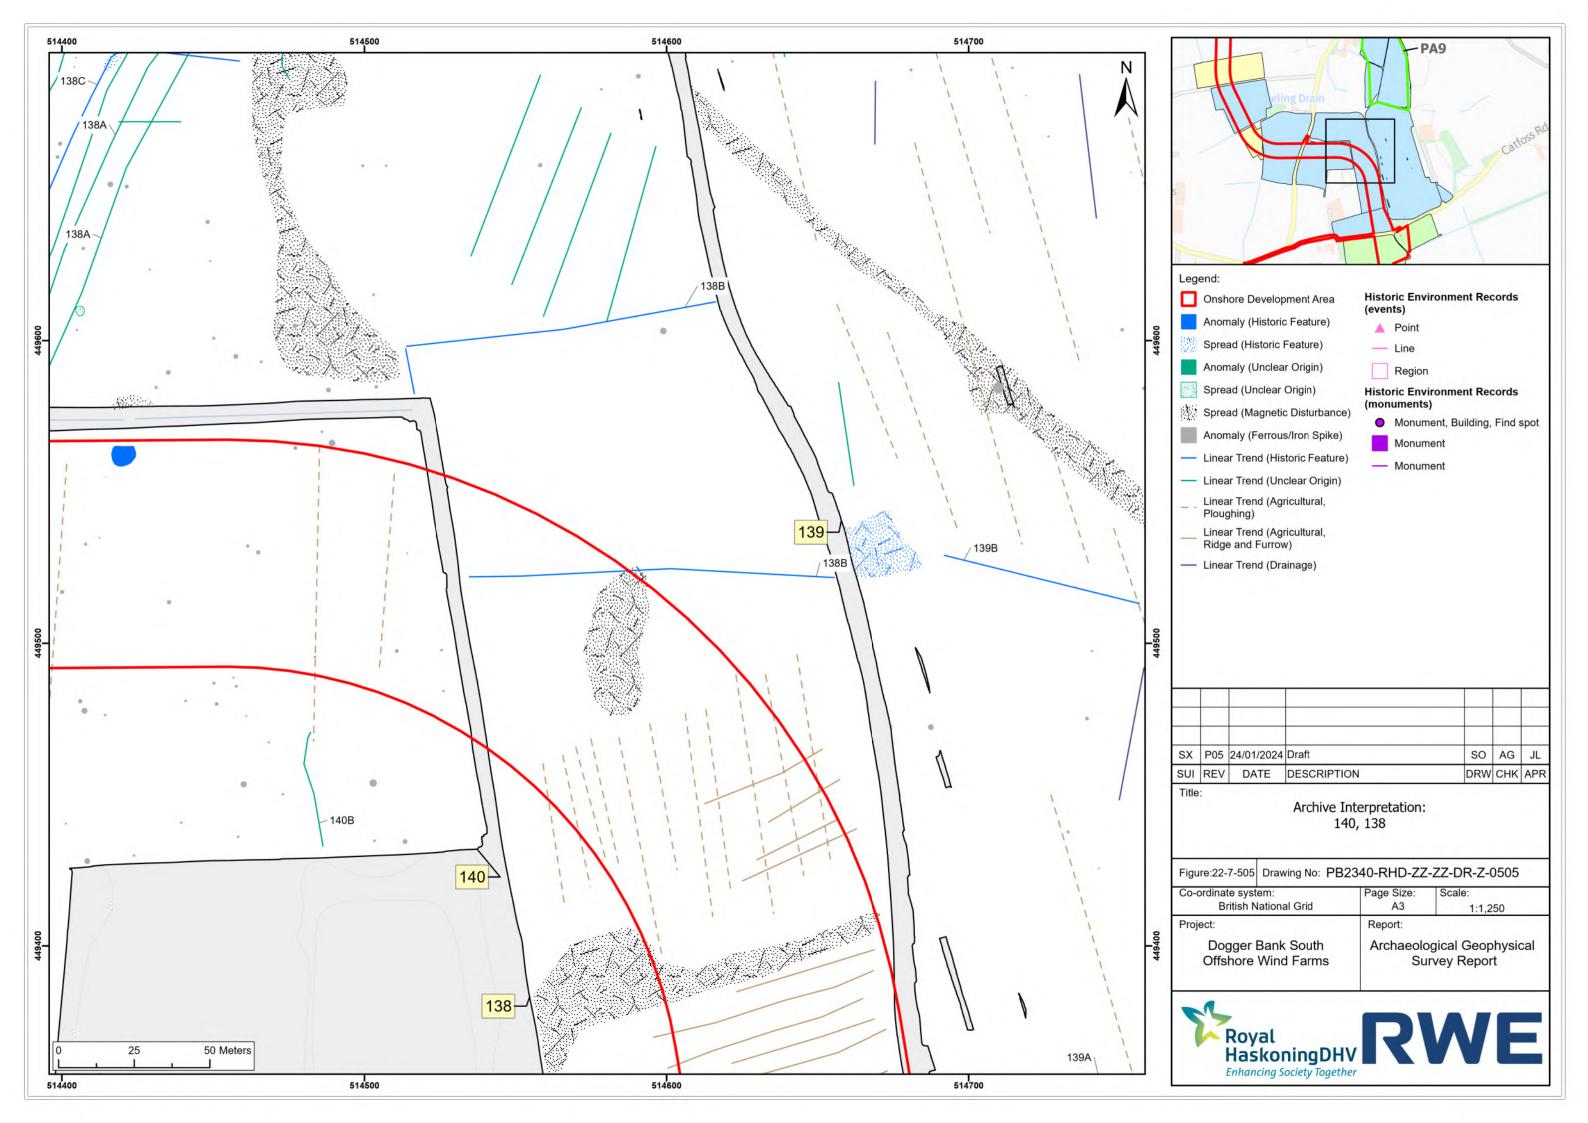

-|------------|-------------|-----|-----|-----|
|     |            |             |     |     |     |
|     |            |             |     |     |     |
|     |            |             |     |     |     |
| P05 | 24/01/2024 | Draft       | SO  | AG  | JL  |
| REV | DATE       | DESCRIPTION | DRW | СНК | APR |
|     |            |             |     |     |     |

| ordinate system:<br>British National Grid<br>iect: |  | Page Size:<br>A3<br>Report: | Scale:<br>1:1,250 |
|----------------------------------------------------|--|-----------------------------|-------------------|
| Dogger Bank South                                  |  | Archaeological Geophysical  |                   |
| Offshore Wind Farms                                |  | Survey Report               |                   |



















| _ |     |            |             |     |     |     |
|---|-----|------------|-------------|-----|-----|-----|
|   |     |            |             |     |     |     |
|   |     |            |             |     |     |     |
|   | P05 | 24/01/2024 | Draft       | SO  | AG  | JL  |
|   | REV | DATE       | DESCRIPTION | DRW | СНК | APR |

| British National Grid A3 1:1,250 |                           | Bank South<br>Wind Farms |                  | ogical Geophysical<br>rvey Report |
|----------------------------------|---------------------------|--------------------------|------------------|-----------------------------------|
| ordinate system Page Size Scale  | ordinate sys<br>British N |                          | Page Size:<br>A3 | Scale:<br>1:1,250