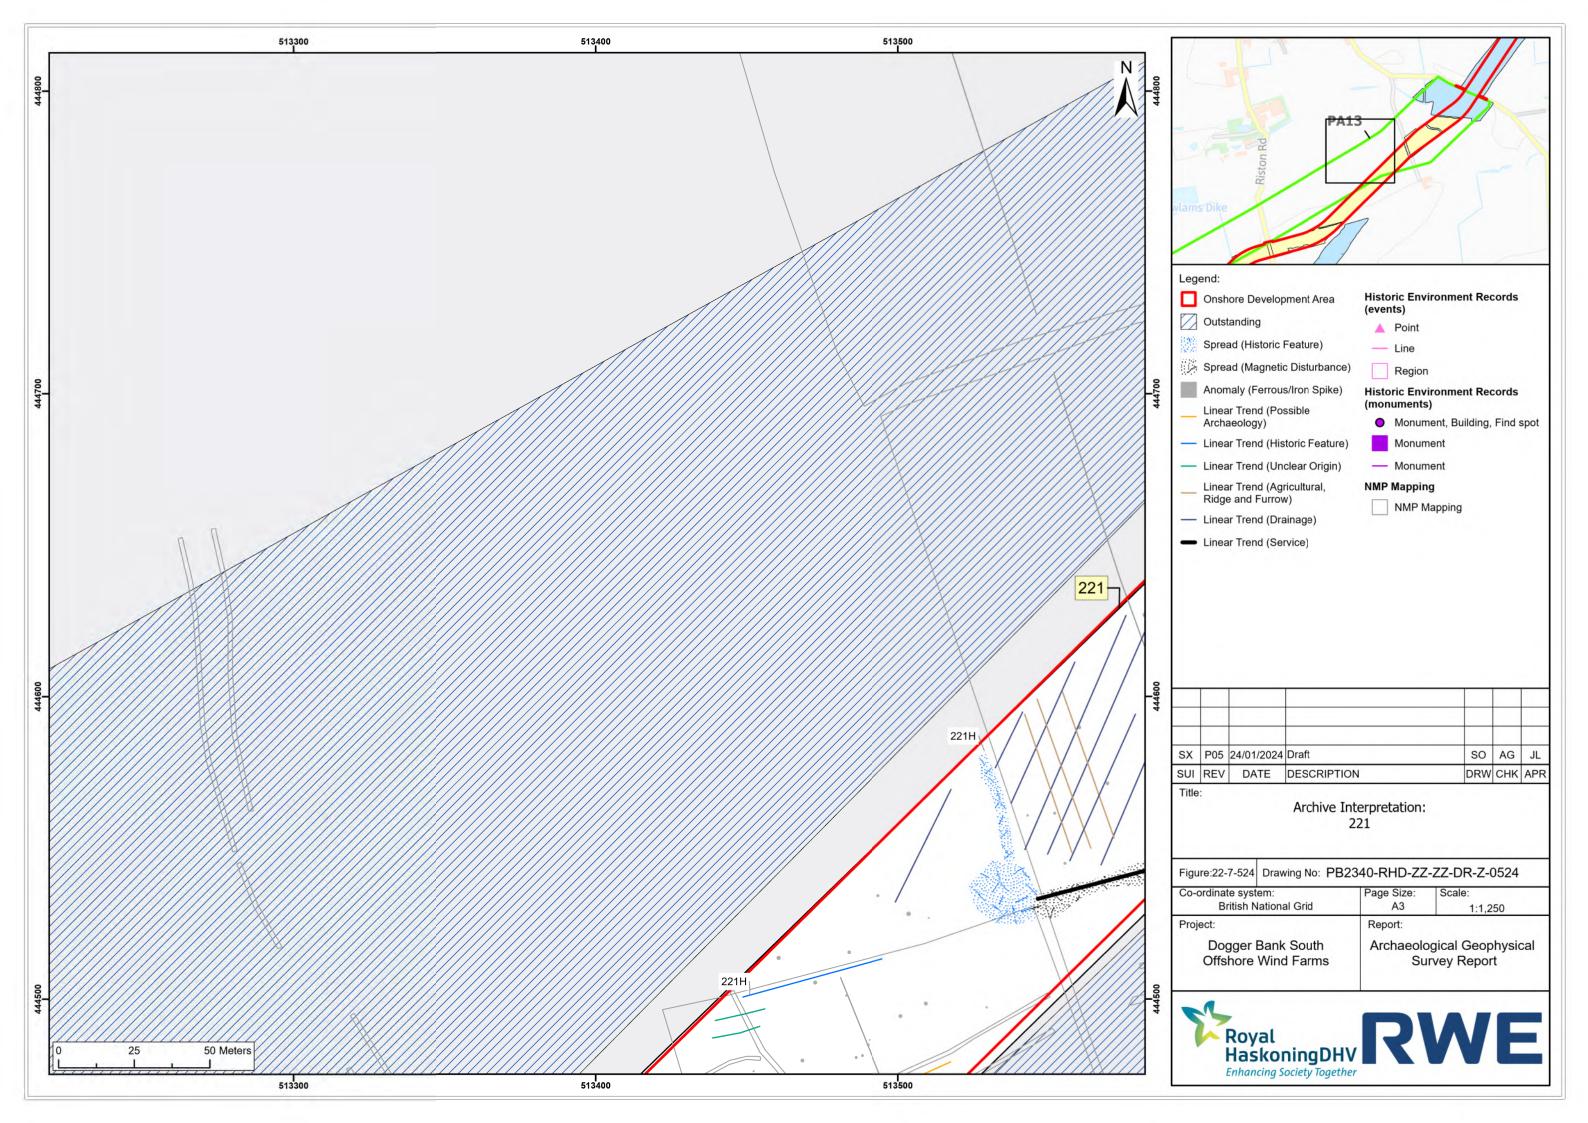

| ational Grid | A3         | 1:1,250                           |
| <sup>ject:</sup><br>Dogger Bank South<br>Offshore Wind Farms |              |            | ogical Geophysical<br>rvey Report |





| P05 | 24/01/2024 | Draft       | SO  | AG  | JL  |
|-----|------------|-------------|-----|-----|-----|
| REV | DATE       | DESCRIPTION | DRW | СНК | APR |

|               | Bank South<br>Wind Farms |            | ogical Geophysical |
|---------------|--------------------------|------------|--------------------|
| iect:         |                          | Report:    |                    |
| British N     | lational Grid            | A3         | 1:1,250            |
| ordinate syst |                          | Page Size: | Scale:             |

















|     |            |             |     |     | _   |
|-----|------------|-------------|-----|-----|-----|
|     |            |             |     |     |     |
|     |            |             |     |     |     |
|     |            |             |     |     |     |
| P05 | 24/01/2024 | Draft       | SO  | AG  | JL  |
| REV | DATE       | DESCRIPTION | DRW | CHK | APR |
|     |            |             |     |     |     |

| ordinate syst<br>British N                                   | em:<br>lational Grid | Page Size:<br>A3 | Scale:<br>1:1,250                 |  |
|--------------------------------------------------------------|----------------------|------------------|-----------------------------------|--|
| <sup>ject:</sup><br>Dogger Bank South<br>Offshore Wind Farms |