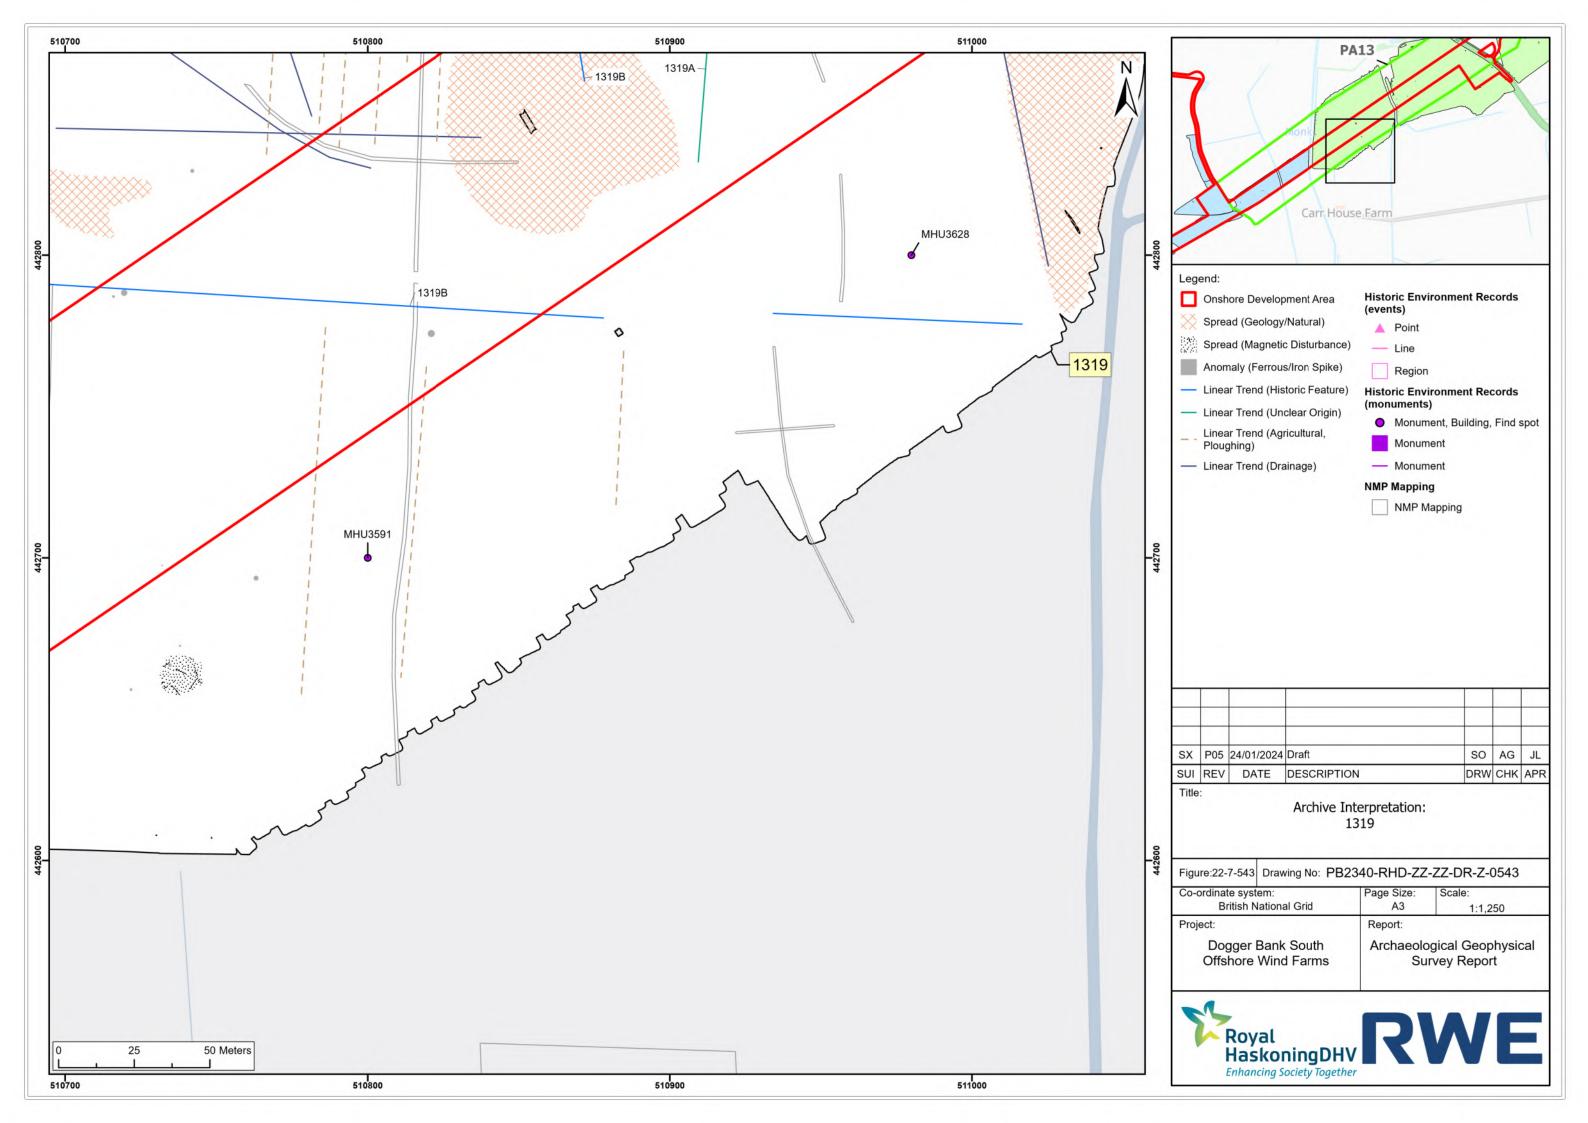

|            |             |     |     |     |
|   | P05 | 24/01/2024 | Draft       | SO  | AG  | JL  |
|   | REV | DATE       | DESCRIPTION | DRW | СНК | APR |

| ure:22-7-537 Drawing No: PB | Drawing No: PB2340-RHD-ZZ-ZZ-DR-Z-0537 |         |  |  |
|-----------------------------|----------------------------------------|---------|--|--|
| ordinate system:            | Page Size:                             | Scale:  |  |  |
| British National Grid       | A3                                     | 1:1,250 |  |  |
| ject:                       | Report:                                |         |  |  |
| Dogger Bank South           | Archaeological Geophysical             |         |  |  |
| Offshore Wind Farms         | Survey Report                          |         |  |  |































|       | <ul> <li>Monument, Building, Find spot</li> </ul> |
|-------|---------------------------------------------------|
| ance) | Monument                                          |
| ke)   | Monument                                          |
| ture) | NMP Mapping                                       |
| jin)  | NMP Mapping                                       |
|       |                                                   |
|       |                                                   |
|       |                                                   |

| P05 | 24/01/2024 | Draft       | SO  | AG  | JL  |
|-----|------------|-------------|-----|-----|-----|
| REV | DATE       | DESCRIPTION | DRW | СНК | APR |

| Page Size:<br>A3                          | Scale:<br>1:1,2