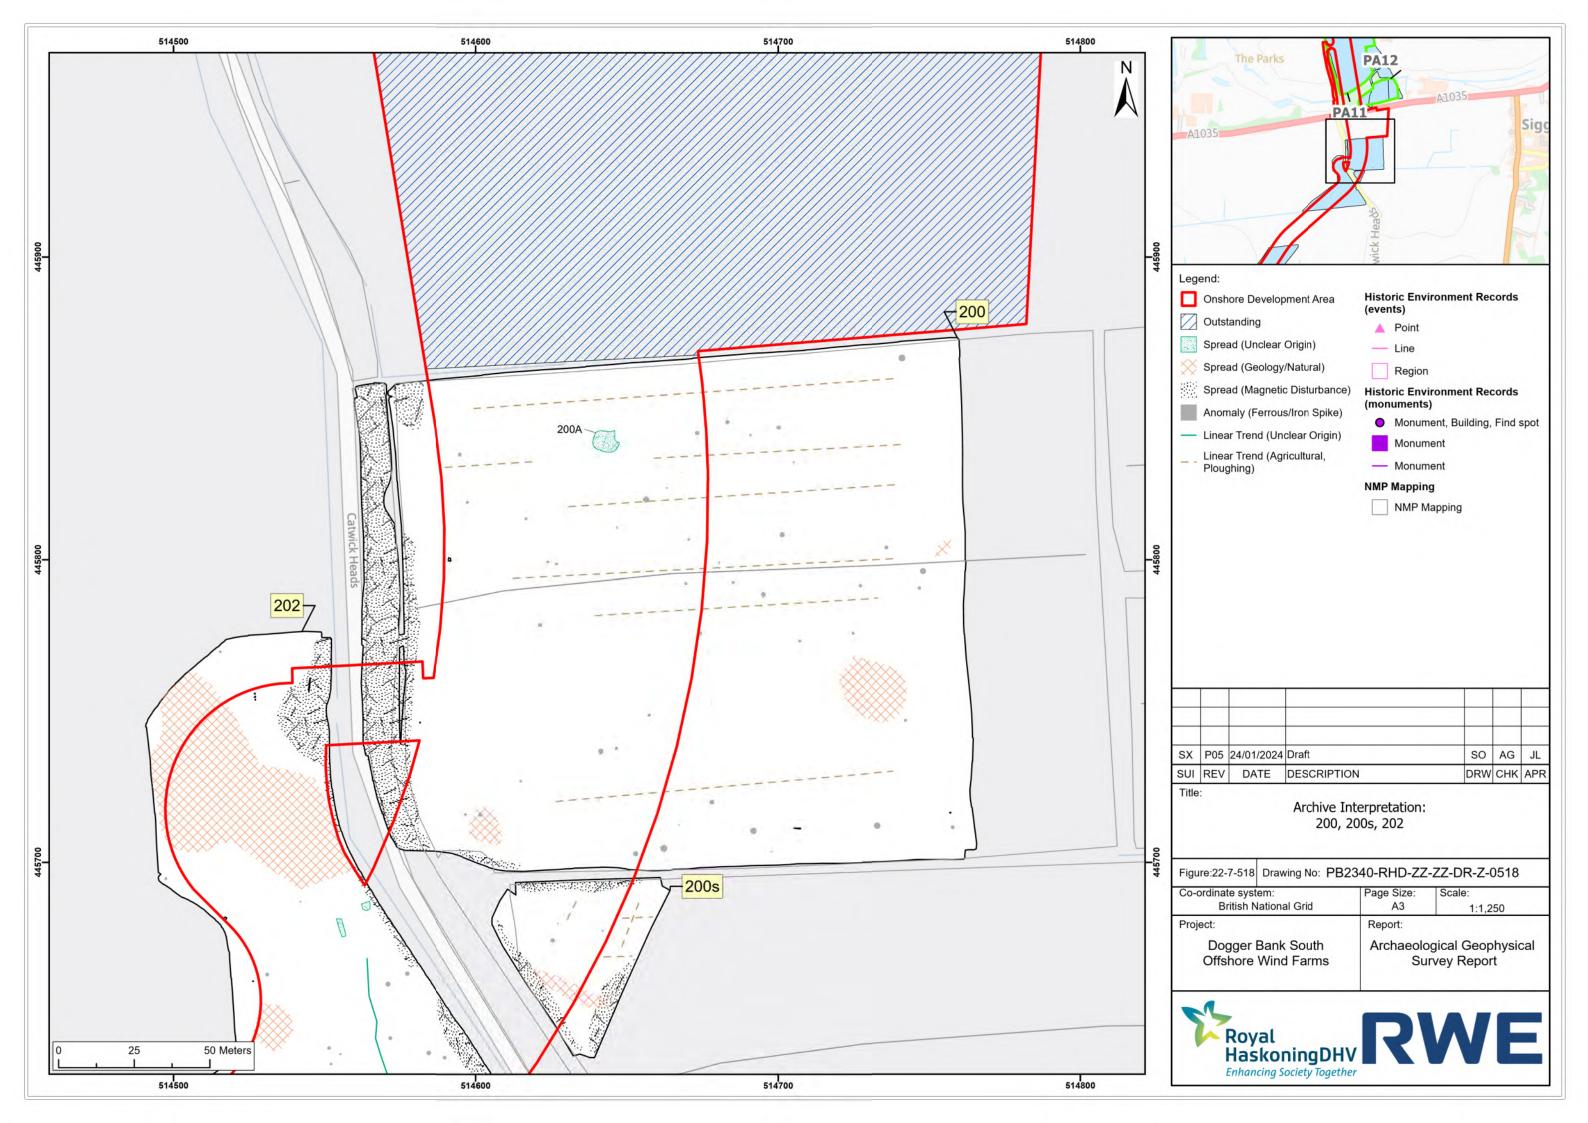

| yke                                                            | The Pal                                                                     | ks                                                                                                                                             | PA10                                                                                                                                          |                          |            | 0     |      |
|----------------------------------------------------------------|-----------------------------------------------------------------------------|------------------------------------------------------------------------------------------------------------------------------------------------|-----------------------------------------------------------------------------------------------------------------------------------------------|--------------------------|------------|-------|------|
| Spre<br>Spre<br>Spre<br>Anor<br>Spre<br>Linea<br>Linea<br>Ridg | ad (Unclear<br>ad (Geology<br>ad (Magnetic<br>naly (Ferrous<br>ad (Ferrous/ | Archaeology)<br>Origin)<br>/Natural)<br>c Disturbance)<br>s/Iron Spike)<br>Iron Spike)<br>toric Feature)<br>clear Origin)<br>ricultural,<br>y) | Historic Envir<br>(events)<br>Point<br>Line<br>Region<br>Historic Envir<br>(monuments)<br>Monume<br>Monume<br>Monume<br>NMP Mapping<br>NMP Ma | onmer<br>ent, Bui<br>ent | nt Rec     | cords | spot |
|                                                                |                                                                             |                                                                                                                                                |                                                                                                                                               |                          |            |       |      |
| -                                                              |                                                                             |                                                                                                                                                |                                                                                                                                               |                          | _          |       |      |
| P05                                                            | 24/01/2024                                                                  | Draft                                                                                                                                          |                                                                                                                                               |                          | SO         | AG    | JL   |
| REV                                                            | DATE                                                                        | DESCRIPTION                                                                                                                                    |                                                                                                                                               |                          |            | СНК   |      |
| e:                                                             |                                                                             | Archive Inte<br>176,                                                                                                                           | erpretation:<br>178                                                                                                                           |                          |            |       |      |
|                                                                |                                                                             | ving No: PB23                                                                                                                                  | 40-RHD-ZZ-Z                                                                                                                                   | ZZ-DF                    | R-Z-(      | 0514  |      |
|                                                                | te system:<br>ritish Nationa                                                | al Grid                                                                                                                                        | Page Size:<br>A3                                                                                                                              | Scale                    | :<br>1:1,2 | 50    |      |
|                                                                | gger Bank<br>hore Winc                                                      |                                                                                                                                                | Report:<br>Archaeolog<br>Sur                                                                                                                  | jical (<br>/ey R         |            | -     | cal  |
|                                                                |                                                                             | ningDHV<br>ociety Together                                                                                                                     | R۱                                                                                                                                            |                          | 7          | E     |      |