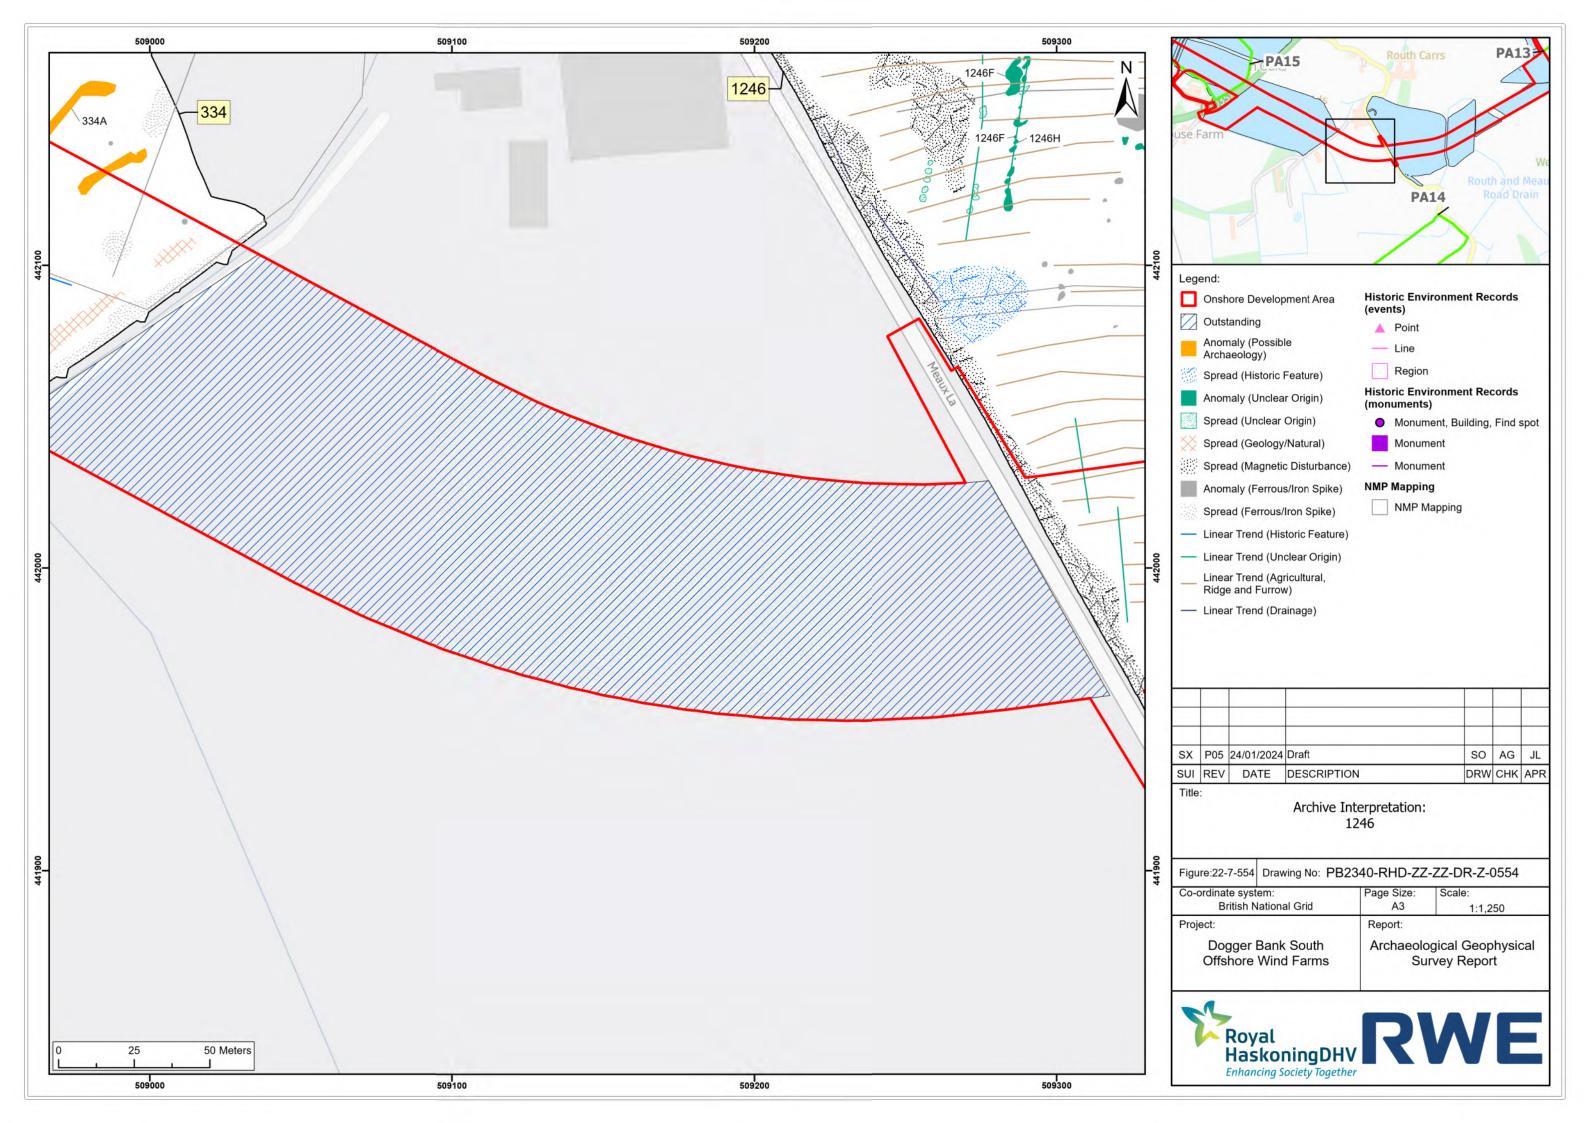

|       |                                                   |
|       |                                                   |
|       |                                                   |

| P05 | 24/01/2024 | Draft       | SO  | AG  | JL  |
|-----|------------|-------------|-----|-----|-----|
| REV | DATE       | DESCRIPTION | DRW | СНК | APR |

| Page Size:<br>A3                          | Scale:<br>1:1,250          |
|-------------------------------------------|----------------------------|
| Report:                                   |                            |
| Archaeological Geophysic<br>Survey Report |                            |
|                                           |                            |
|                                           | A3<br>Report:<br>Archaeolo |









































| ordinate system:      |  | Page Size:                | Scale:  |
|-----------------------|--|---------------------------|---------|
| British National Grid |  | A3                        | 1:1,250 |
| ject:                 |  | Report:                   |         |
| Dogger Bank South     |  | Archaeological Geophysica |         |
| Offshore Wind Farms   |  | Survey Report             |         |









| -ordinate system:                        | Page Size: | Scale:                           |
|------------------------------------------|------------|----------------------------------|
| British National Grid                    | A3         | 1:1,250                          |
| oject:                                   | Report:    |