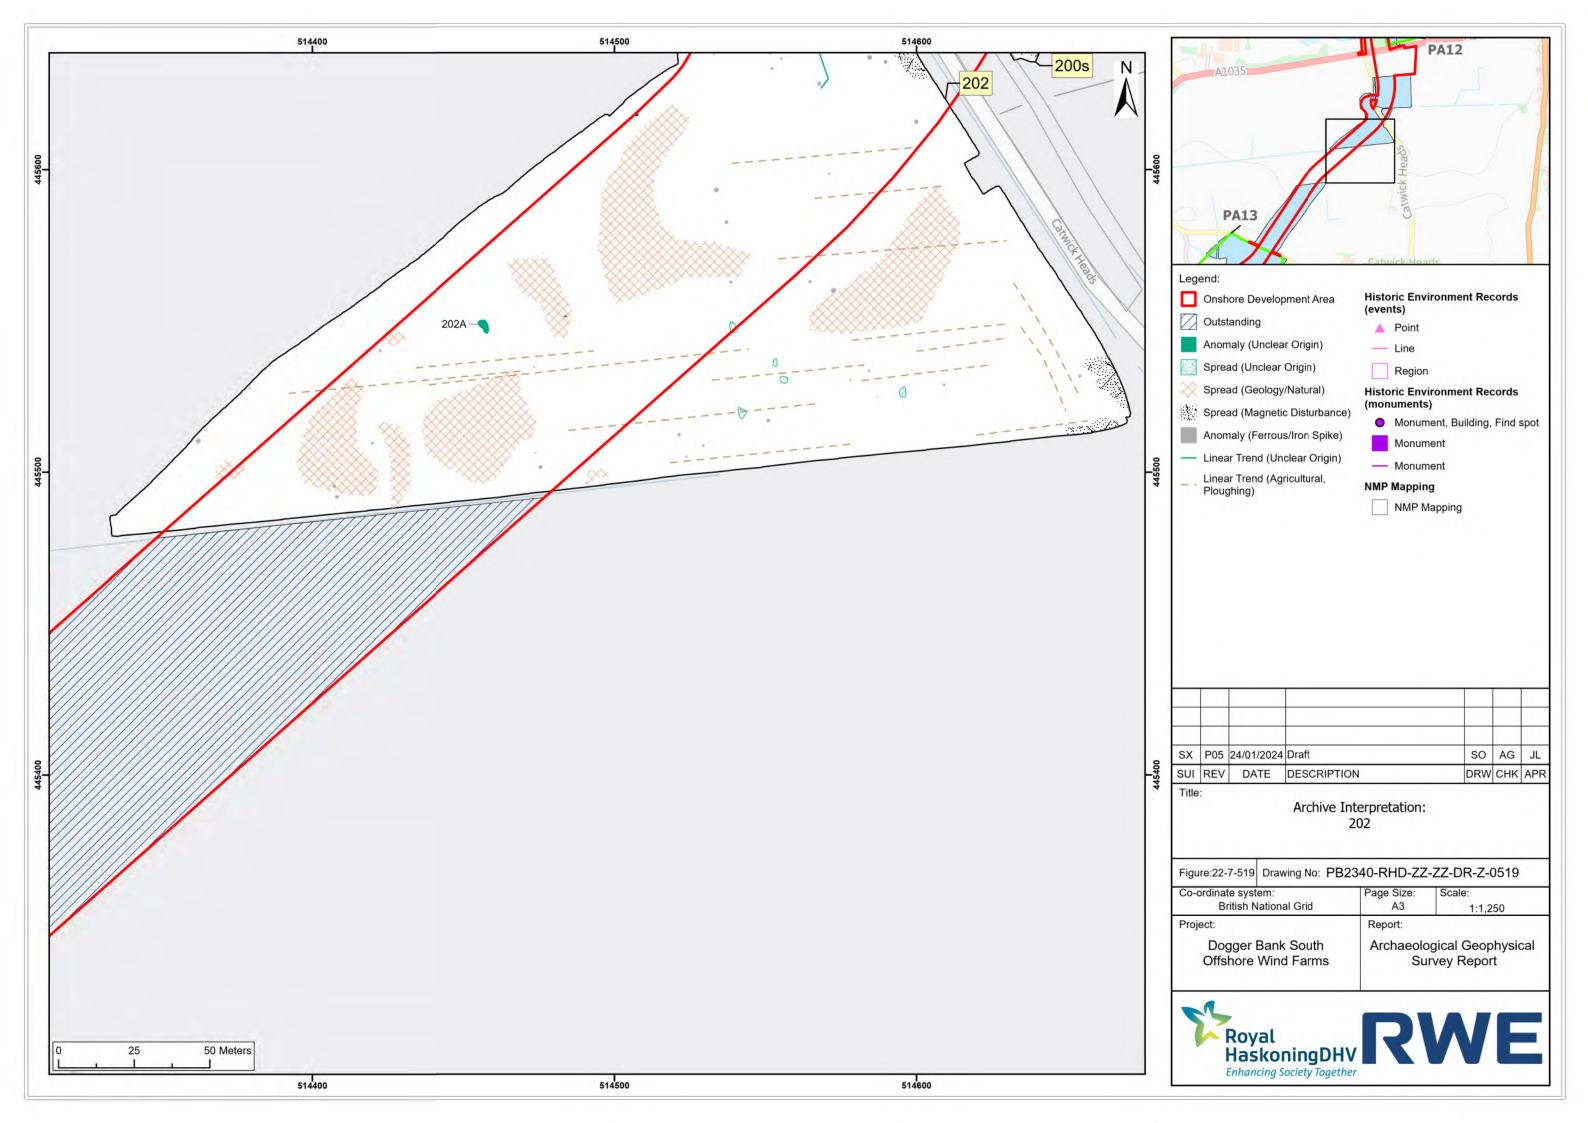

|             | The Park                             | S C           | PA10                  | A1035              |      |      |      |
|-------------|--------------------------------------|---------------|-----------------------|--------------------|------|------|------|
| A1035       | -                                    |               |                       |                    |      |      | Sig  |
| gend:       |                                      |               |                       |                    | _    |      |      |
| Onsho       | ore Developm                         | ient Area     | Historic Envir        | onment             | Red  | ords |      |
|             | aly (Probable<br>eology)             | 1             | (events)              |                    |      |      |      |
|             | aly (Possible                        |               | — Line                |                    |      |      |      |
|             | eology)                              |               | Region                |                    |      |      |      |
|             | d (Possible A                        |               | Historic Envir        | onment             | Rec  | ords |      |
|             | aly (Historic f<br>aly (Unclear (    |               | (monuments)           |                    |      |      |      |
|             | d (Geology/N                         |               | Monume                |                    | ing, | Find | spot |
|             | d (Magnetic I                        |               | Monume                |                    |      |      |      |
|             | aly (Ferrous/                        |               | - Monume              |                    |      |      |      |
|             | d (Ferrous/Iro                       |               | NMP Mapping           |                    |      |      |      |
|             | Trend (Prob                          | able          |                       | pping              |      |      |      |
|             | eology)<br><sup>-</sup> Trend (Histo | ric Fosturo)  |                       |                    |      |      |      |
|             | Trend (Agric                         |               |                       |                    |      |      |      |
| Ploug       | hing)                                |               |                       |                    |      |      |      |
|             | Trend (Agric<br>and Furrow)          |               |                       |                    |      |      |      |
| Linea       | Trend (Drain                         | nage)         |                       |                    |      |      |      |
|             | Trend (Geol                          |               |                       |                    |      |      |      |
| Linea       | Trend (Serv                          | ice)          |                       |                    | _    |      |      |
|             |                                      |               |                       |                    |      |      |      |
|             |                                      |               |                       |                    | _    |      |      |
| P05         | 24/01/2024                           | Draft         |                       | 5                  | so   | AG   | JL   |
| REV         | DATE                                 | DESCRIPTION   | N                     | DI                 | RW   | снк  | APR  |
| ə:          |                                      |               | erpretation:<br>, 184 |                    |      |      |      |
| ure:22-     | 7-516 Draw                           | ving No: PB23 | 340-RHD-ZZ-2          | ZZ-DR-             | -Z-( | 0516 |      |
|             | te system:                           |               | Page Size:            | Scale:             |      |      |      |
| Bi<br>ject: | ritish Nationa                       |               | A3<br>Report:         | 1                  | :1,2 | 50   |      |
| Dog         | gger Bank<br>hore Wind               |               | Archaeolog            | gical Ge<br>vey Re |      |      | cal  |
| -           |                                      |               |                       | _                  | _    |      | _    |