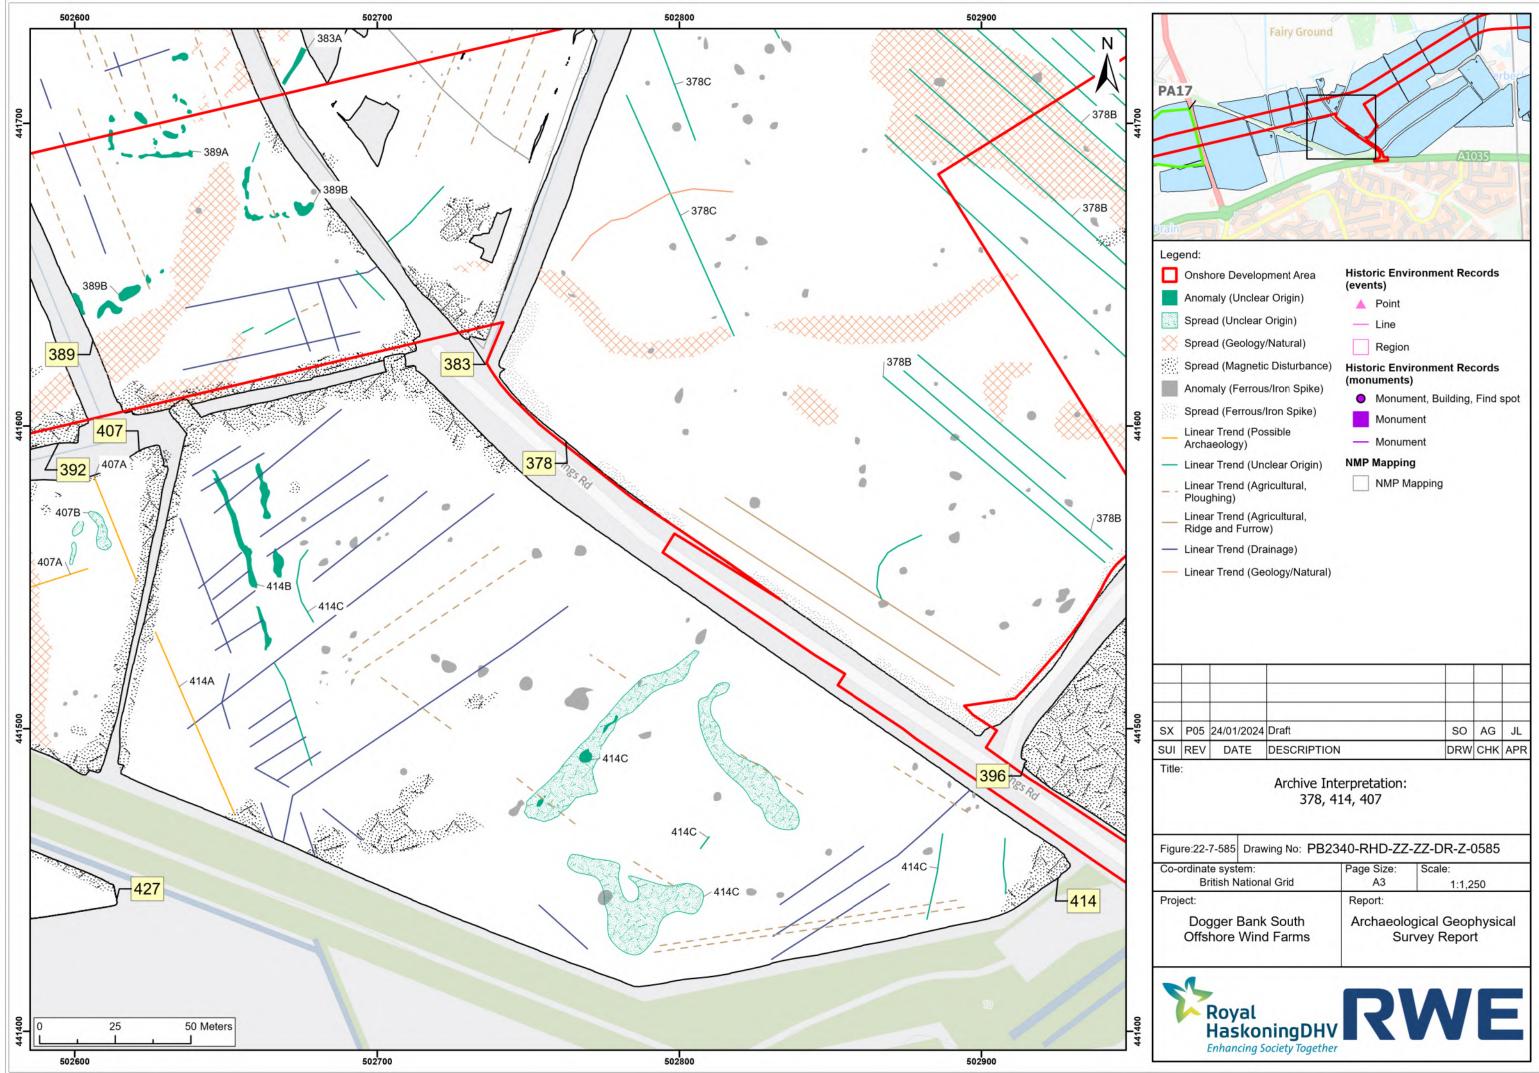

| <sup>ject:</sup>      |  | Report:                   |               |
|-----------------------|--|---------------------------|---------------|
| Dogger Bank South     |  | Archaeological Geophysica |               |
| Offshore Wind Farms   |  | Survey Report             |               |
| ordinate system:      |  | Page Size:                | Scale:        |
| British National Grid |  | A3                        | 1:1,250       |
|                       |  | 2340-RHD-ZZ               | -ZZ-DR-Z-0585 |