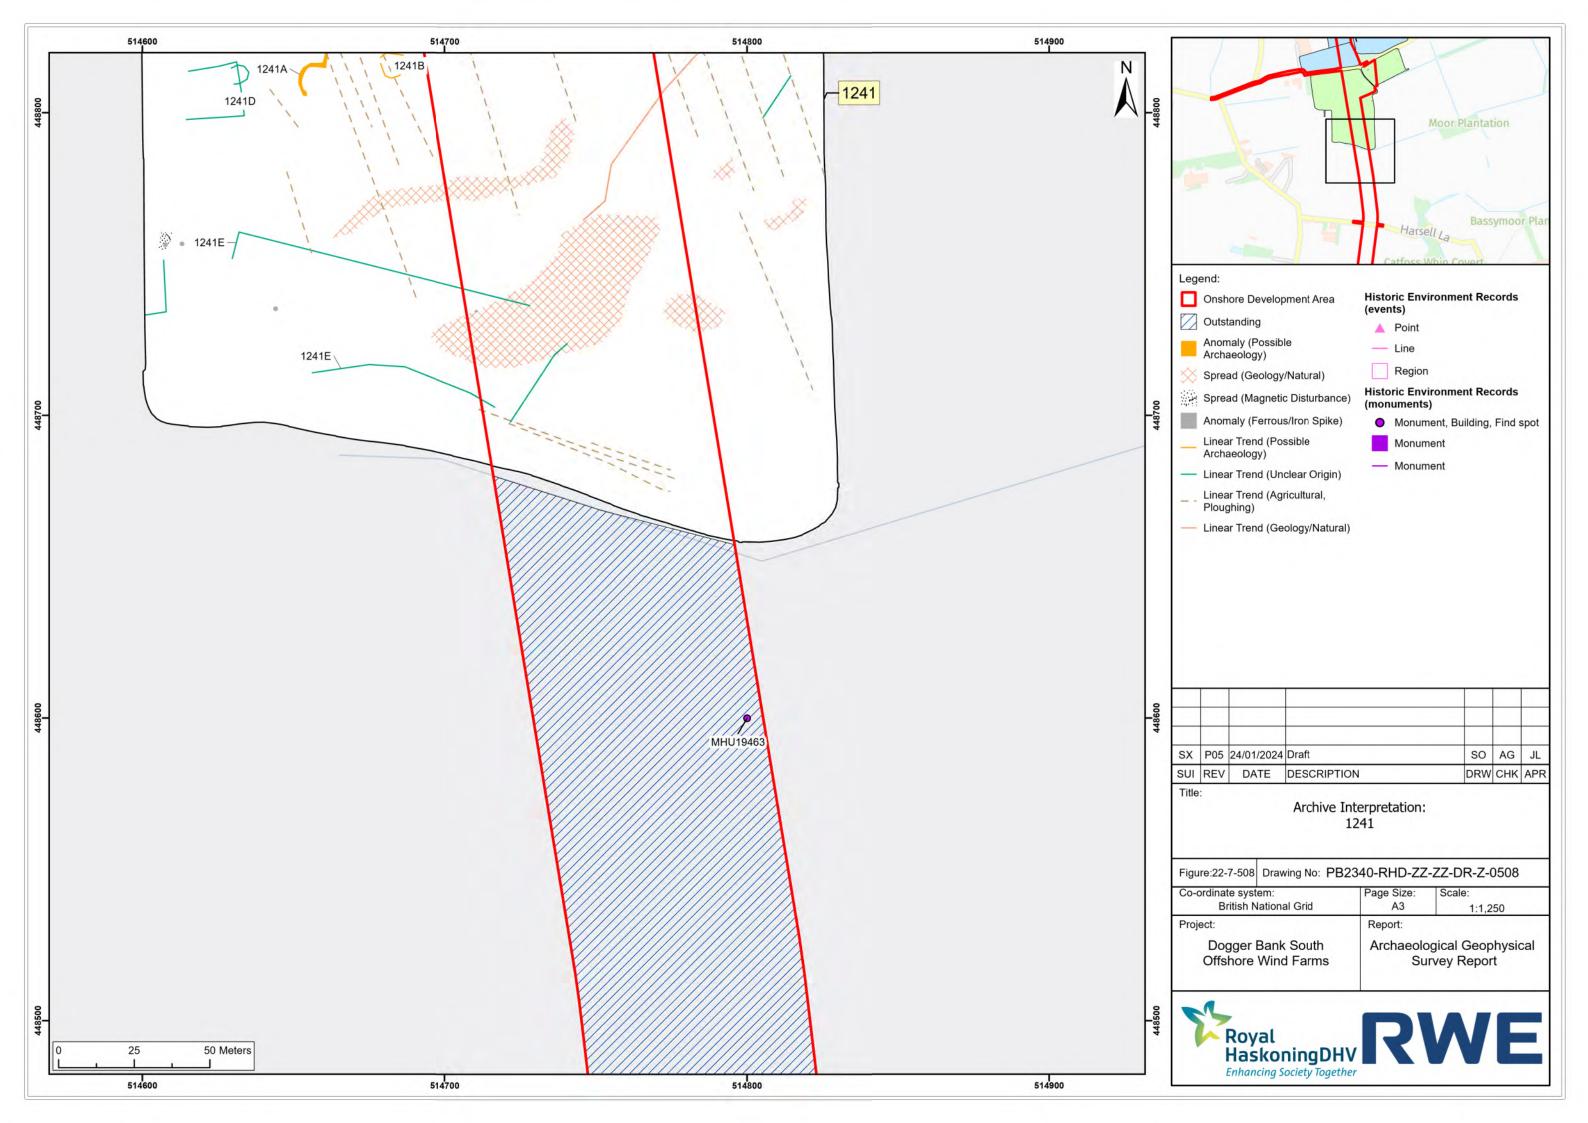

--------|-------------|-----|-----|-----|
|     |            |             |     |     |     |
|     |            |             |     |     |     |
|     |            |             |     |     |     |
| P05 | 24/01/2024 | Draft       | SO  | AG  | JL  |
| REV | DATE       | DESCRIPTION | DRW | СНК | APR |
|     |            |             |     |     |     |

| ordinate system:<br>British National Grid<br>iect: |  | Page Size:<br>A3<br>Report: | Scale:<br>1:1,250 |
|----------------------------------------------------|--|-----------------------------|-------------------|
| Dogger Bank South                                  |  | Archaeological Geophysical  |                   |
| Offshore Wind Farms                                |  | Survey Report               |                   |



















| _ |     |            |             |     |     |     |
|---|-----|------------|-------------|-----|-----|-----|
|   |     |            |             |     |     |     |
|   |     |            |             |     |     |     |
|   | P05 | 24/01/2024 | Draft       | SO  | AG  | JL  |
|   | REV | DATE       | DESCRIPTION | DRW | СНК | APR |

| British National Grid A3 1:1,250 |                           | Bank South<br>Wind Farms |                  | ogical Geophysical<br>rvey Report |
|----------------------------------|---------------------------|--------------------------|------------------|-----------------------------------|
| ordinate system Page Size Scale  | ordinate sys<br>British N |                          | Page Size:<br>A3 | Scale:<br>1:1,250                 |



|