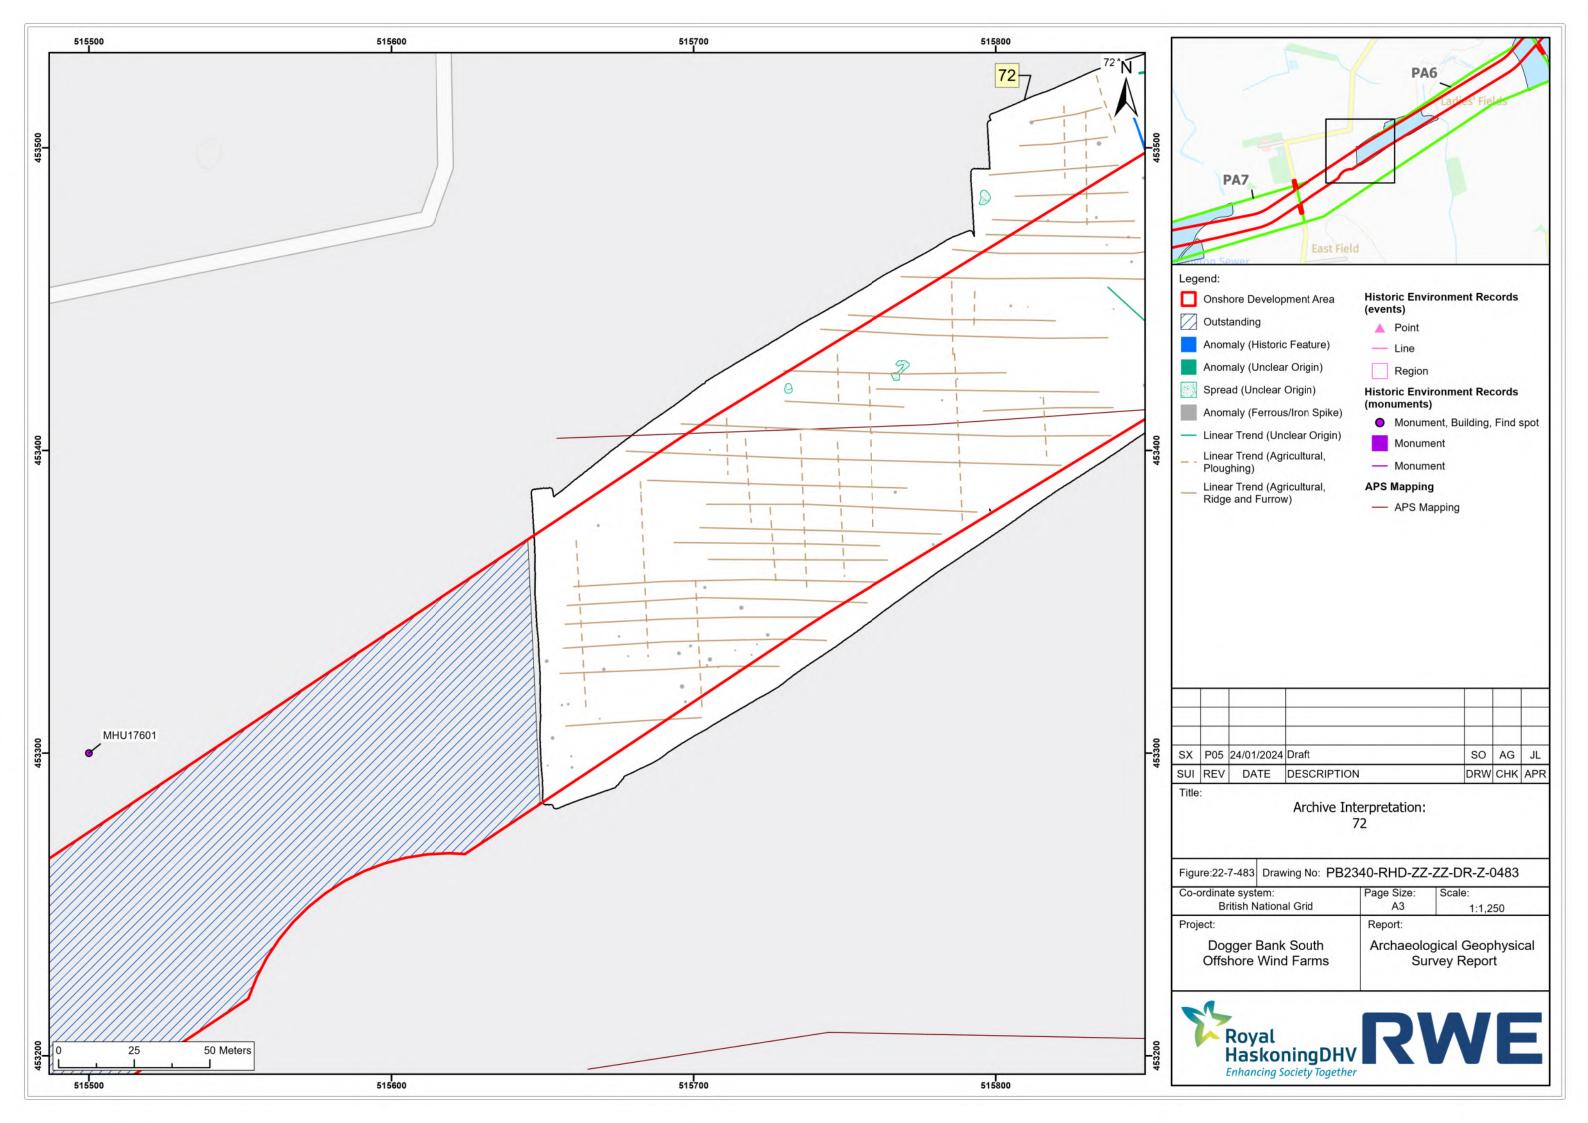

Application

AOC

RWE

RWE

01

June 2024











| P05 | 24/01/2024 | Draft       | SO  | AG  | JL  |
|-----|------------|-------------|-----|-----|-----|
| REV | DATE       | DESCRIPTION | DRW | СНК | APR |
| -   |            |             |     |     |     |

| ect:                  |  | Report:                  |               |  |
|-----------------------|--|--------------------------|---------------|--|
| Dogger Bank South     |  | Archaeological Geophysic |               |  |
| Offshore Wind Farms   |  | Survey Report            |               |  |
| ordinate system:      |  | Page Size:               | Scale:        |  |
| British National Grid |  | A3                       | 1:1,250       |  |
|                       |  |                          | -ZZ-DR-Z-0478 |  |







































| 1000 |            |             |     |     |     |
|------|------------|-------------|-----|-----|-----|
|      |            |             |     |     |     |
|      |            |             |     |     |     |
| DOF  | 04/04/0004 | Deeff       |     | 10  |     |
| P05  | 24/01/2024 | Draft       | SO  | AG  | JL  |
| REV  | DATE       | DESCRIPTION | DRW | СНК | APR |

| ure:22-7-497                              |             |                                             | -ZZ-DR-Z-0497 |  |
|-------------------------------------------|-------------|---------------------------------------------|---------------|--|
| ordinate system:<br>British National Grid |             | Page Size:<br>A3                            | Scale:        |  |
|