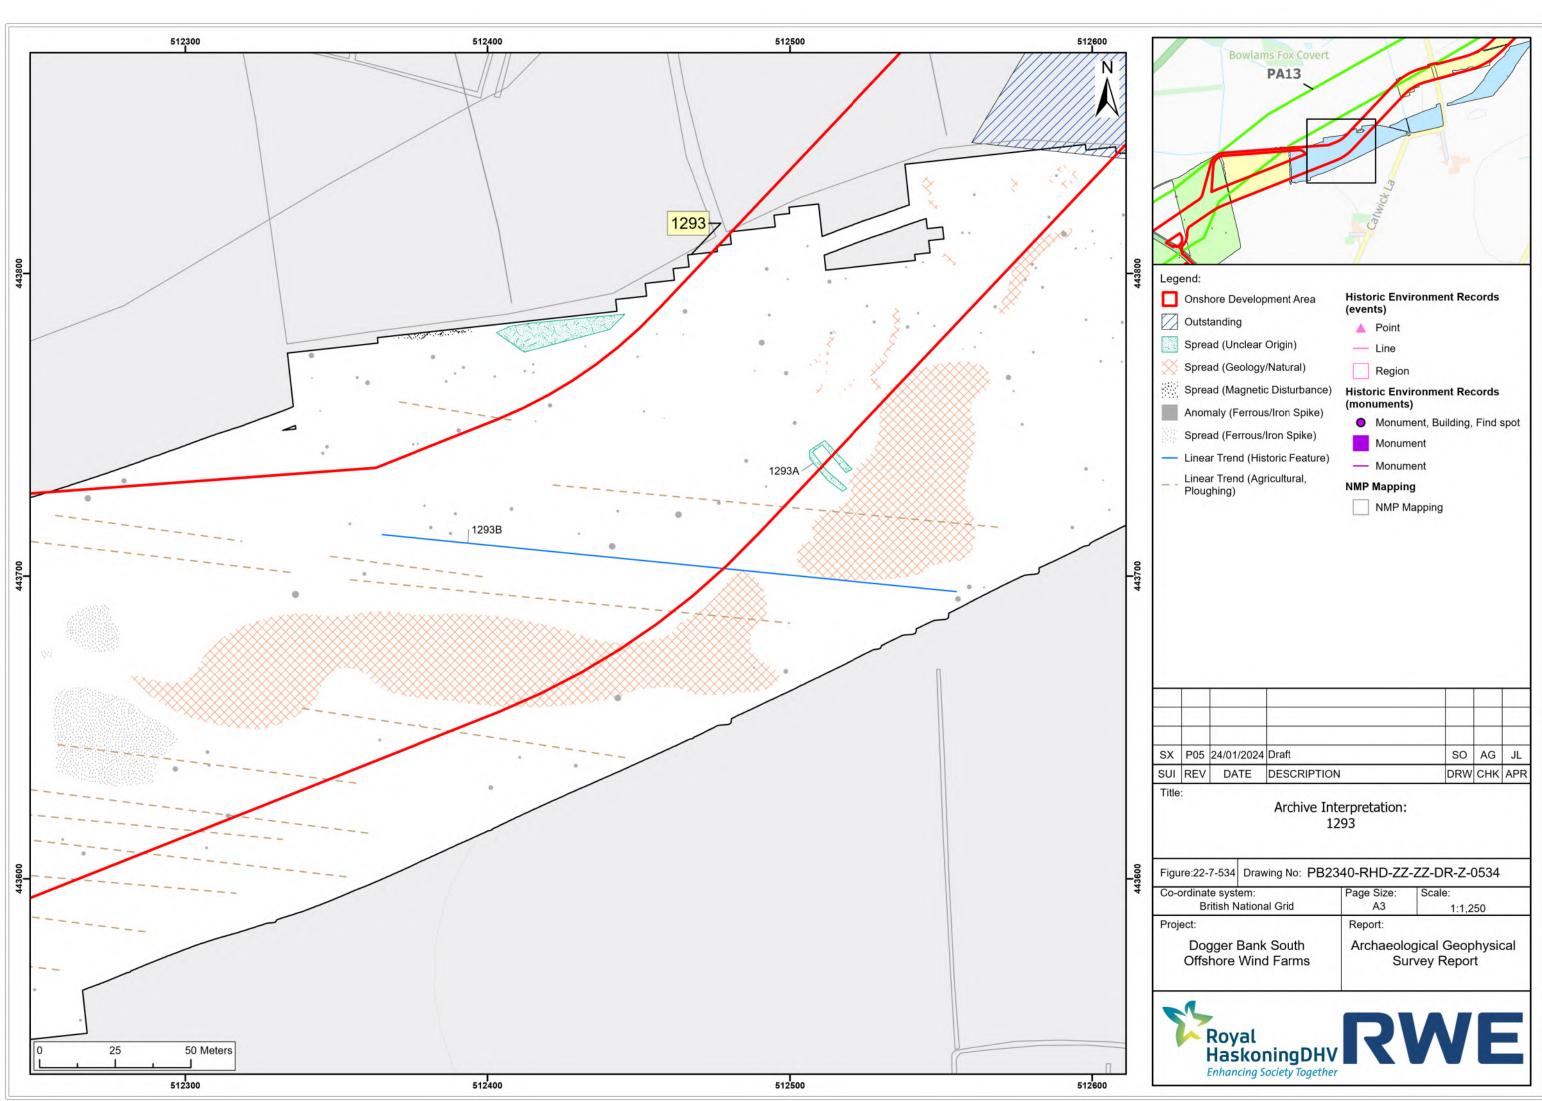

|            |             |     |     |     |
|     |            |             |     |     |     |
|     |            |             |     |     |     |
| P05 | 24/01/2024 | Draft       | SO  | AG  | JL  |
| REV | DATE       | DESCRIPTION | DRW | СНК | APR |
| _   |            |             |     |     |     |

| Page Size:<br>A3                            | Scale:<br>1:1,250          |  |
|---------------------------------------------|----------------------------|--|
| Report:                                     |                            |  |
| Archaeological Geophysical<br>Survey Report |                            |  |
|                                             |                            |  |
|                                             | A3<br>Report:<br>Archaeolo |  |











| - |     |            |             |     |     | -   |
|---|-----|------------|-------------|-----|-----|-----|
|   |     |            |             |     |     |     |
|   |     |            |             |     |     |     |
|   |     |            |             |     |     |     |
|   | P05 | 24/01/2024 | Draft       | SO  | AG  | JL  |
|   | REV | DATE       | DESCRIPTION | DRW | СНК | APR |

| ure:22-7-537 Drawing No: PB | Drawing No: PB2340-RHD-ZZ-ZZ-DR-Z-0537 |         |  |  |
|-----------------------------|----------------------------------------|---------|--|--|
| ordinate system:            | Page Size:                             | Scale:  |  |  |
| British National Grid       | A3                                     | 1:1,250 |  |  |
| ject:                       | Repo