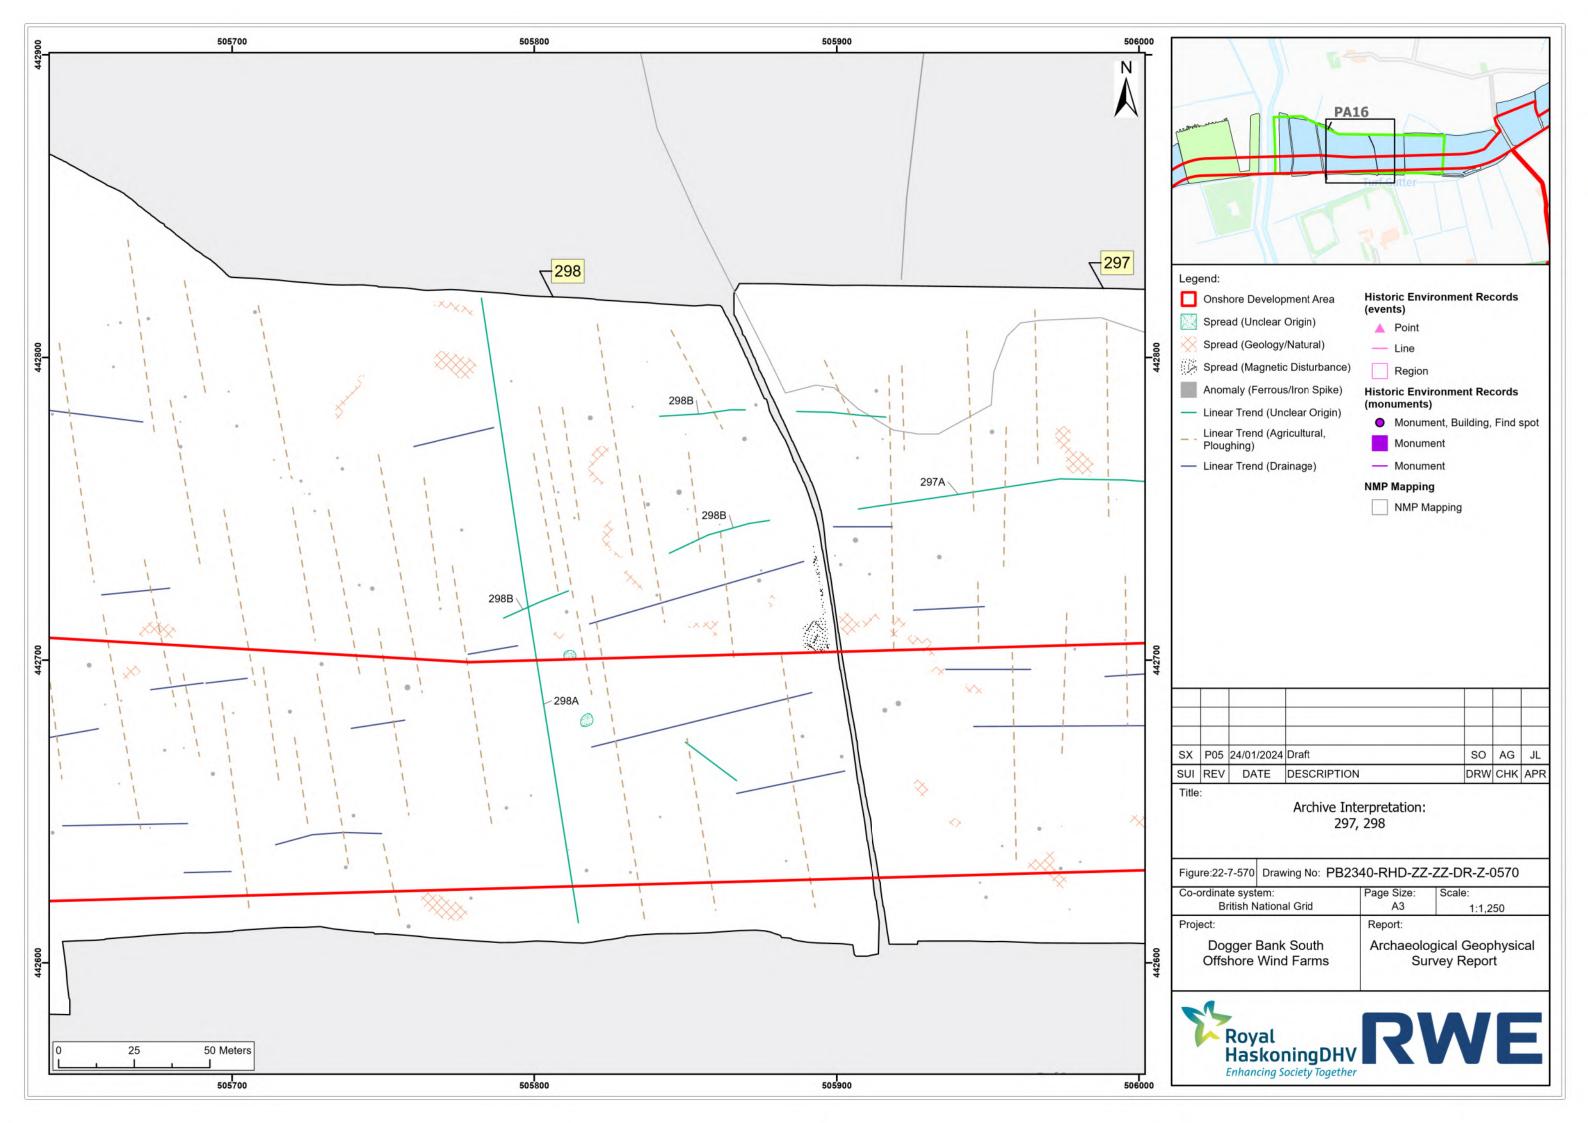

|
|       |                                                   |
|       |                                                   |

| P05 | 24/01/2024 | Draft       | SO  | AG  | JL  |
|-----|------------|-------------|-----|-----|-----|
| REV | DATE       | DESCRIPTION | DRW | СНК | APR |

| Page Size:<br>A3                          | Scale:<br>1:1,250          |
|-------------------------------------------|----------------------------|
| Report:                                   |                            |
| Archaeological Geophysic<br>Survey Report |                            |
|                                           |                            |
|                                           | A3<br>Report:<br>Archaeolo |









































| ordinate system:      |  | Page Size:                | Scale:  |
|-----------------------|--|---------------------------|---------|
| British National Grid |  | A3                        | 1:1,250 |
| ject:                 |  | Report:                   |         |
| Dogger Bank South     |  | Archaeological Geophysica |         |
| Offshore Wind Farms   |  | Survey Report             |         |









| -ordinate system:                        | Page Size: | Scale:                           |
|------------------------------------------|------------|----------------------------------|
| British National Grid                    | A3         | 1:1,250                          |
| oject:                                   | Report:    |                                  |
| Dogger Ba