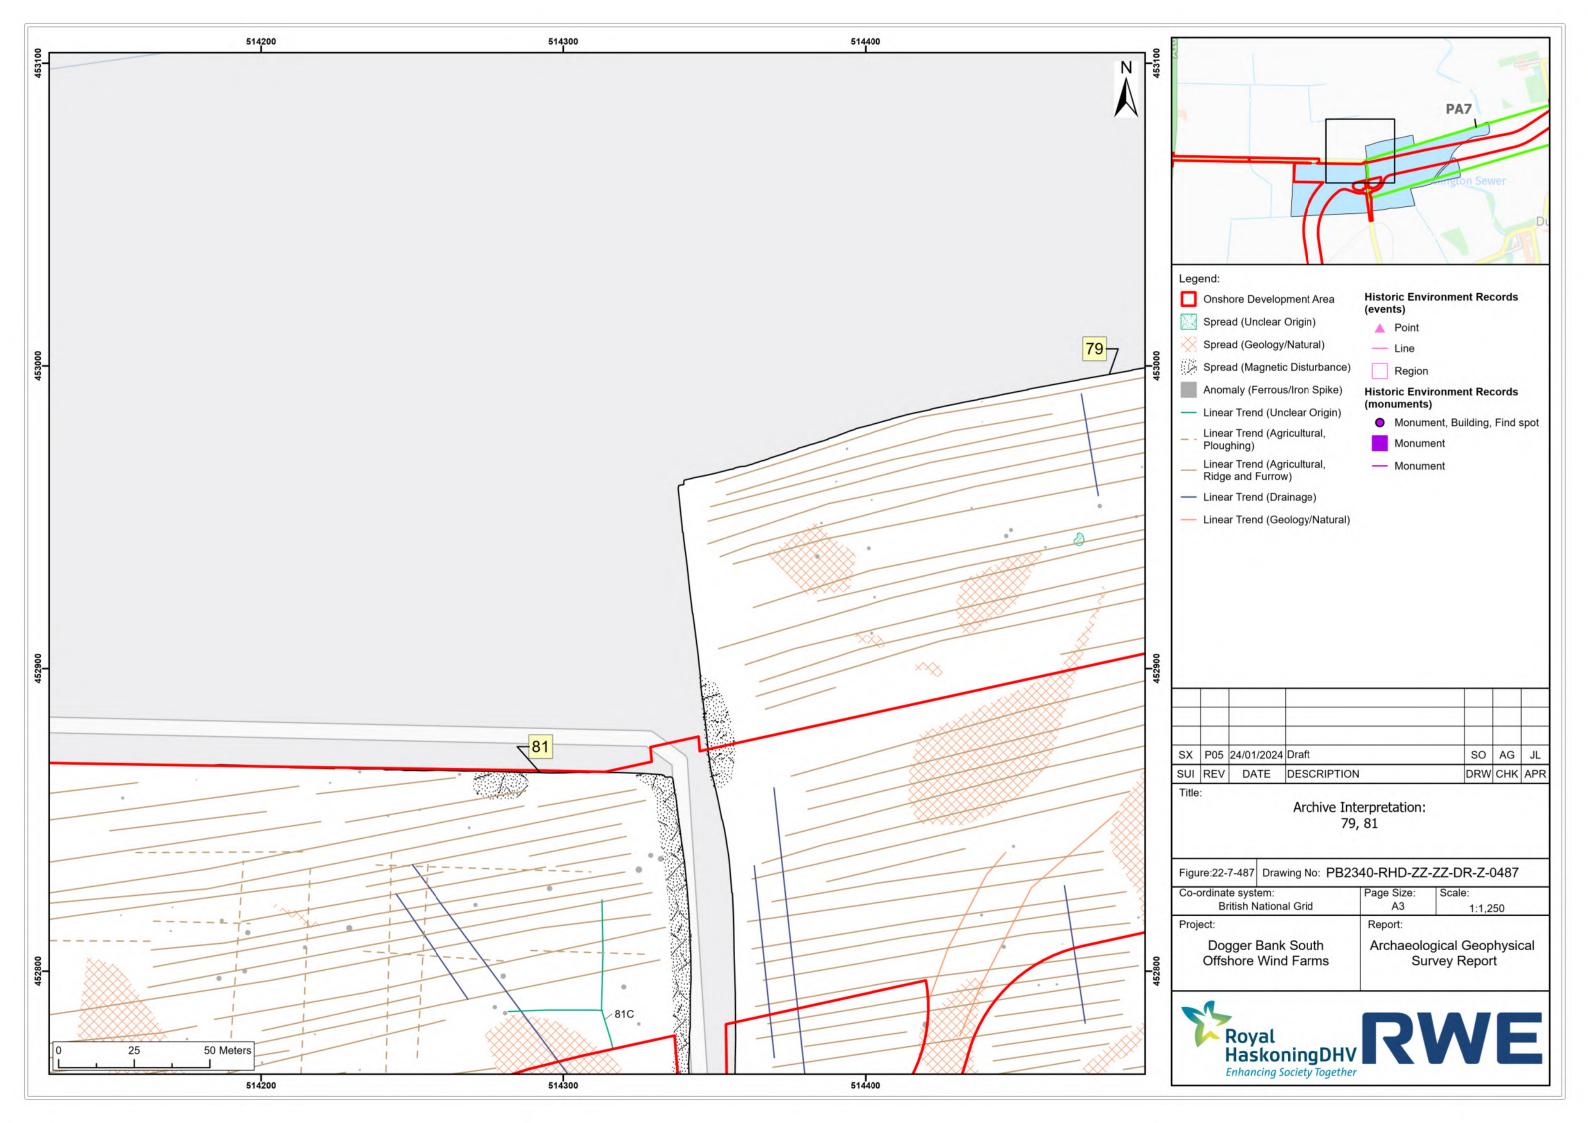

ion

AOC

RWE

RWE

01

June 2024











| P05 | 24/01/2024 | Draft       | SO  | AG  | JL  |
|-----|------------|-------------|-----|-----|-----|
| REV | DATE       | DESCRIPTION | DRW | СНК | APR |
| -   |            |             |     |     |     |

| ect:                  |  | Report:                  |               |  |
|-----------------------|--|--------------------------|---------------|--|
| Dogger Bank South     |  | Archaeological Geophysic |               |  |
| Offshore Wind Farms   |  | Survey Report            |               |  |
| ordinate system:      |  | Page Size:               | Scale:        |  |
| British National Grid |  | A3                       | 1:1,250       |  |
|                       |  |                          | -ZZ-DR-Z-0478 |  |







































| 1000 |            |             |     |     |     |
|------|------------|-------------|-----|-----|-----|
|      |            |             |     |     |     |
|      |            |             |     |     |     |
| DOF  | 04/04/0004 | Deeff       |     | 10  |     |
| P05  | 24/01/2024 | Draft       | SO  | AG  | JL  |
| REV  | DATE       | DESCRIPTION | DRW | СНК | APR |

| ure:22-7-497                              |             |                                             | -ZZ-DR-Z-0497 |  |
|-------------------------------------------|-------------|---------------------------------------------|---------------|--|
| ordinate system:<br>British National Grid |             | Page Size:<br>A3                            | Scale:        |  |
|