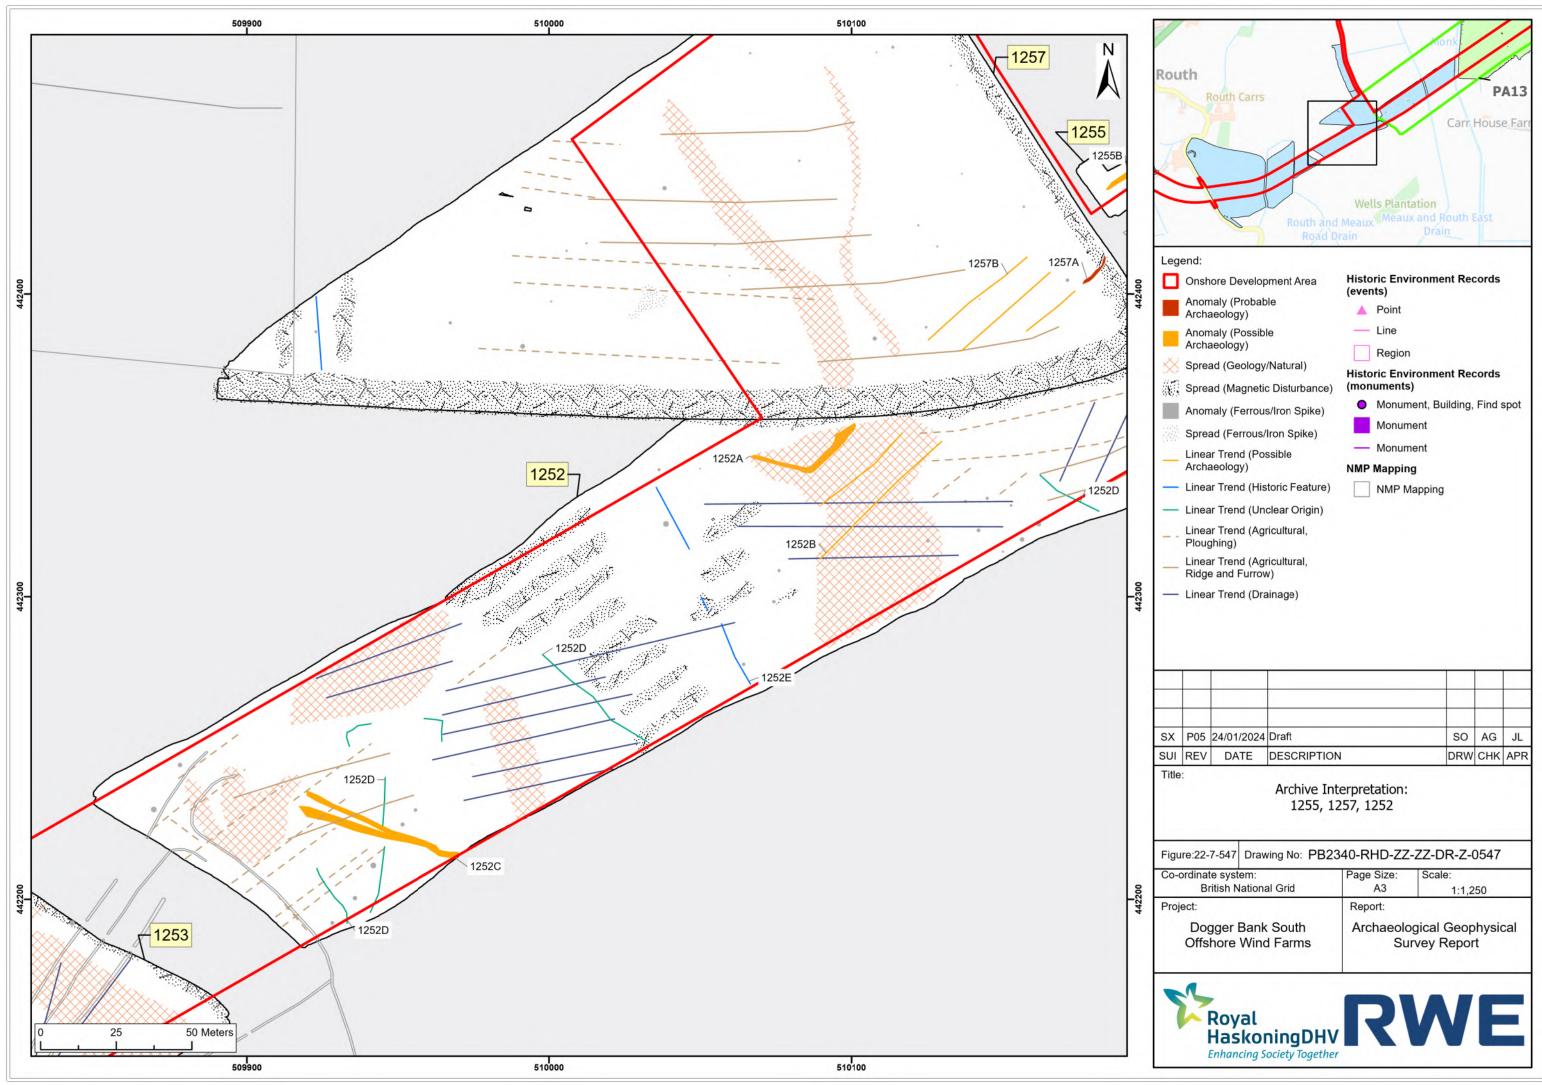

|             |     |     |     |
|   | P05 | 24/01/2024 | Draft       | SO  | AG  | JL  |
|   | REV | DATE       | DESCRIPTION | DRW | СНК | APR |

| ure:22-7-537 Drawing No: PB | Drawing No: PB2340-RHD-ZZ-ZZ-DR-Z-0537 |         |  |  |
|-----------------------------|----------------------------------------|---------|--|--|
| ordinate system:            | Page Size:                             | Scale:  |  |  |
| British National Grid       | A3                                     | 1:1,250 |  |  |
| ject:                       | Report:                                |         |  |  |
| Dogger Bank South           | Archaeological Geophysical             |         |  |  |
| Offshore Wind Farms         | Survey Report                          |         |  |  |































|       | <ul> <li>Monument, Building, Find spot</li> </ul> |
|-------|---------------------------------------------------|
| ance) | Monument                                          |
| ke)   | Monument                                          |
| ture) | NMP Mapping                                       |
| jin)  | NMP Mapping                                       |
|       |                                                   |
|       |                                                   |
|       |                                                   |

| P05 | 24/01/2024 | Draft       | SO  | AG  | JL  |
|-----|------------|-------------|-----|-----|-----|
| REV | DATE       | DESCRIPTION | DRW | СНК | APR |

| Page Size:<br>A3                          | Scale:<br>1:1,250