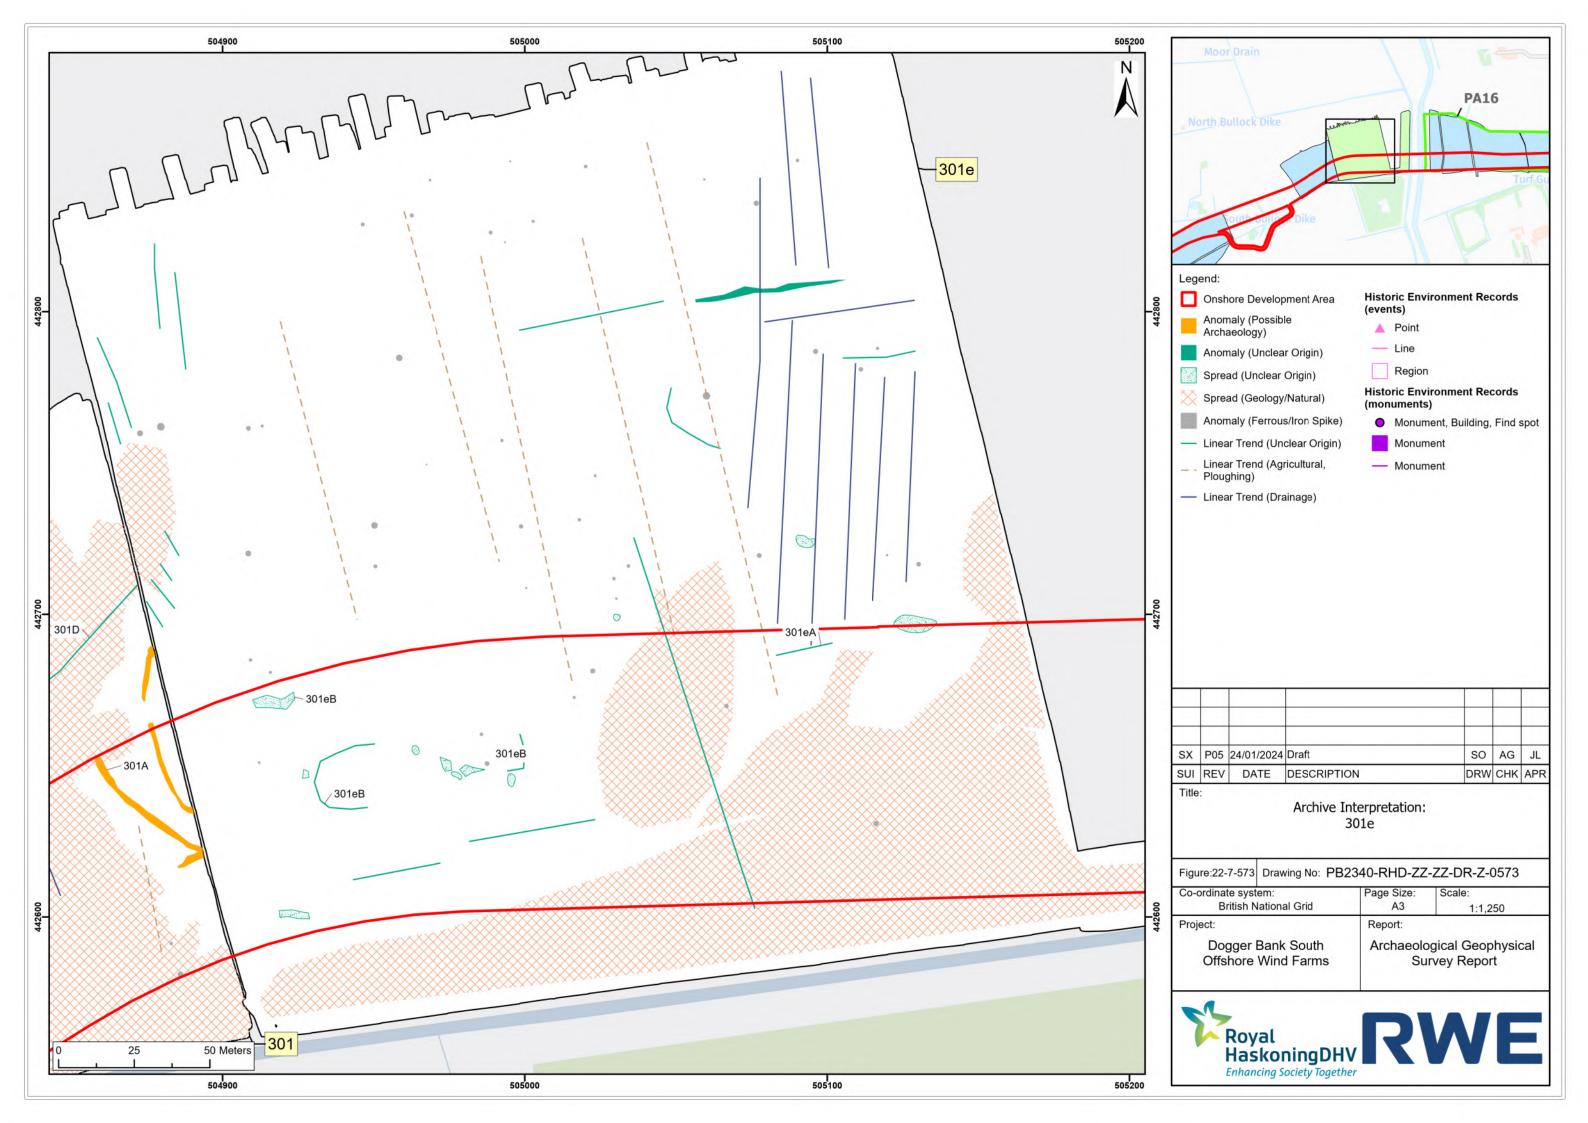

-------------------------|----------------------------|
| Report:                                   |                            |
| Archaeological Geophysic<br>Survey Report |                            |
|                                           |                            |
|                                           | A3<br>Report:<br>Archaeolo |









































| ordinate system:      |  | Page Size:                | Scale:  |
|-----------------------|--|---------------------------|---------|
| British National Grid |  | A3                        | 1:1,250 |
| ject:                 |  | Report:                   |         |
| Dogger Bank South     |  | Archaeological Geophysica |         |
| Offshore Wind Farms   |  | Survey Report             |         |









| -ordinate system:                        | Page Size: | Scale:                           |
|------------------------------------------|------------|----------------------------------|
| British National Grid                    | A3         | 1:1,250                          |
| oject:                                   | Report:    |                                  |
| Dogger Bank South<br>Offshore Wind Farms |            | ogical Geophysica<br>rvey Report |



















| -  |            |             |                                            |     |     |
|----|------------|-------------|--------------------------------------------|-----|-----|
|    |            |             |                                            |     |     |
| 05 | 24/01/2024 | Draft       | S