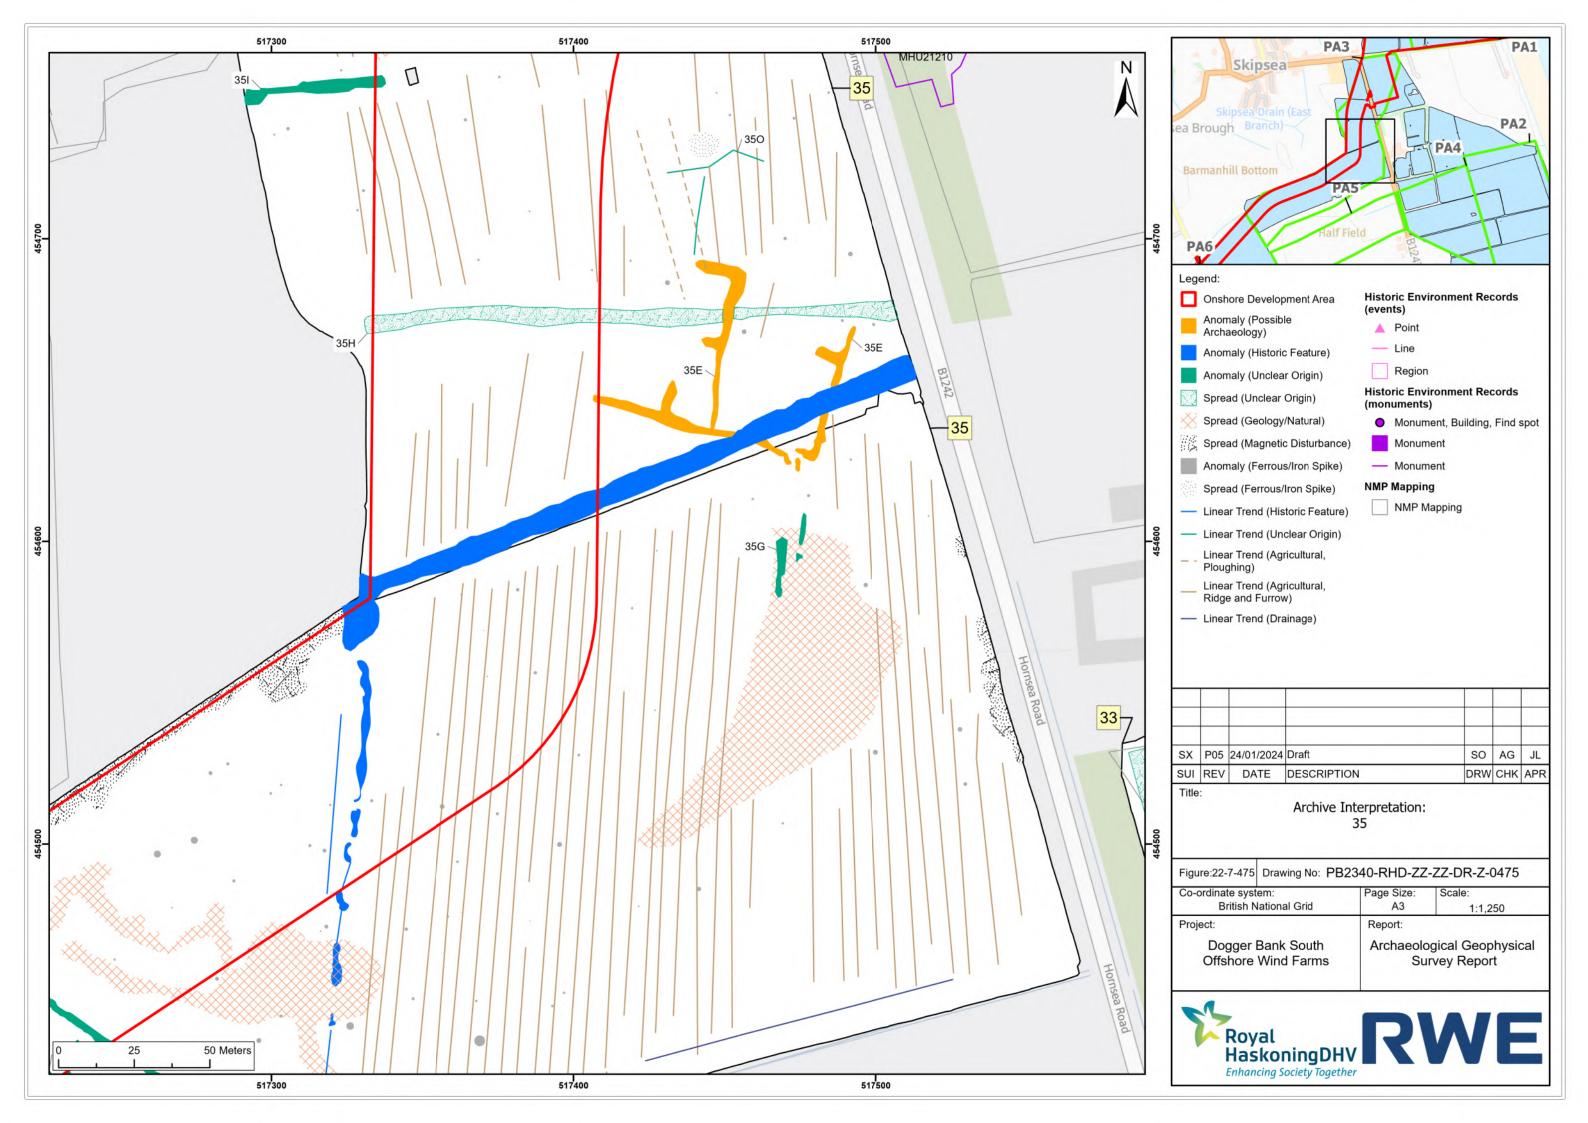

|                                                                                                                                                                                            |                                                                |                                                    |                                                                                                                       |  |  |  |  |  |  |  |

Final for DCO Application

AOC

RWE

RWE

01

June 2024











| P05 | 24/01/2024 | Draft       | SO  | AG  | JL  |
|-----|------------|-------------|-----|-----|-----|
| REV | DATE       | DESCRIPTION | DRW | СНК | APR |
| -   |            |             |     |     |     |

| ect:                  |  | Report:                  |               |  |
|-----------------------|--|--------------------------|---------------|--|
| Dogger Bank South     |  | Archaeological Geophysic |               |  |
| Offshore Wind Farms   |  | Survey Report            |               |  |
| ordinate system:      |  | Page Size:               | Scale:        |  |
| British National Grid |  | A3                       | 1:1,250       |  |
|                       |  |                          | -ZZ-DR-Z-0478 |  |







































| 1000 |