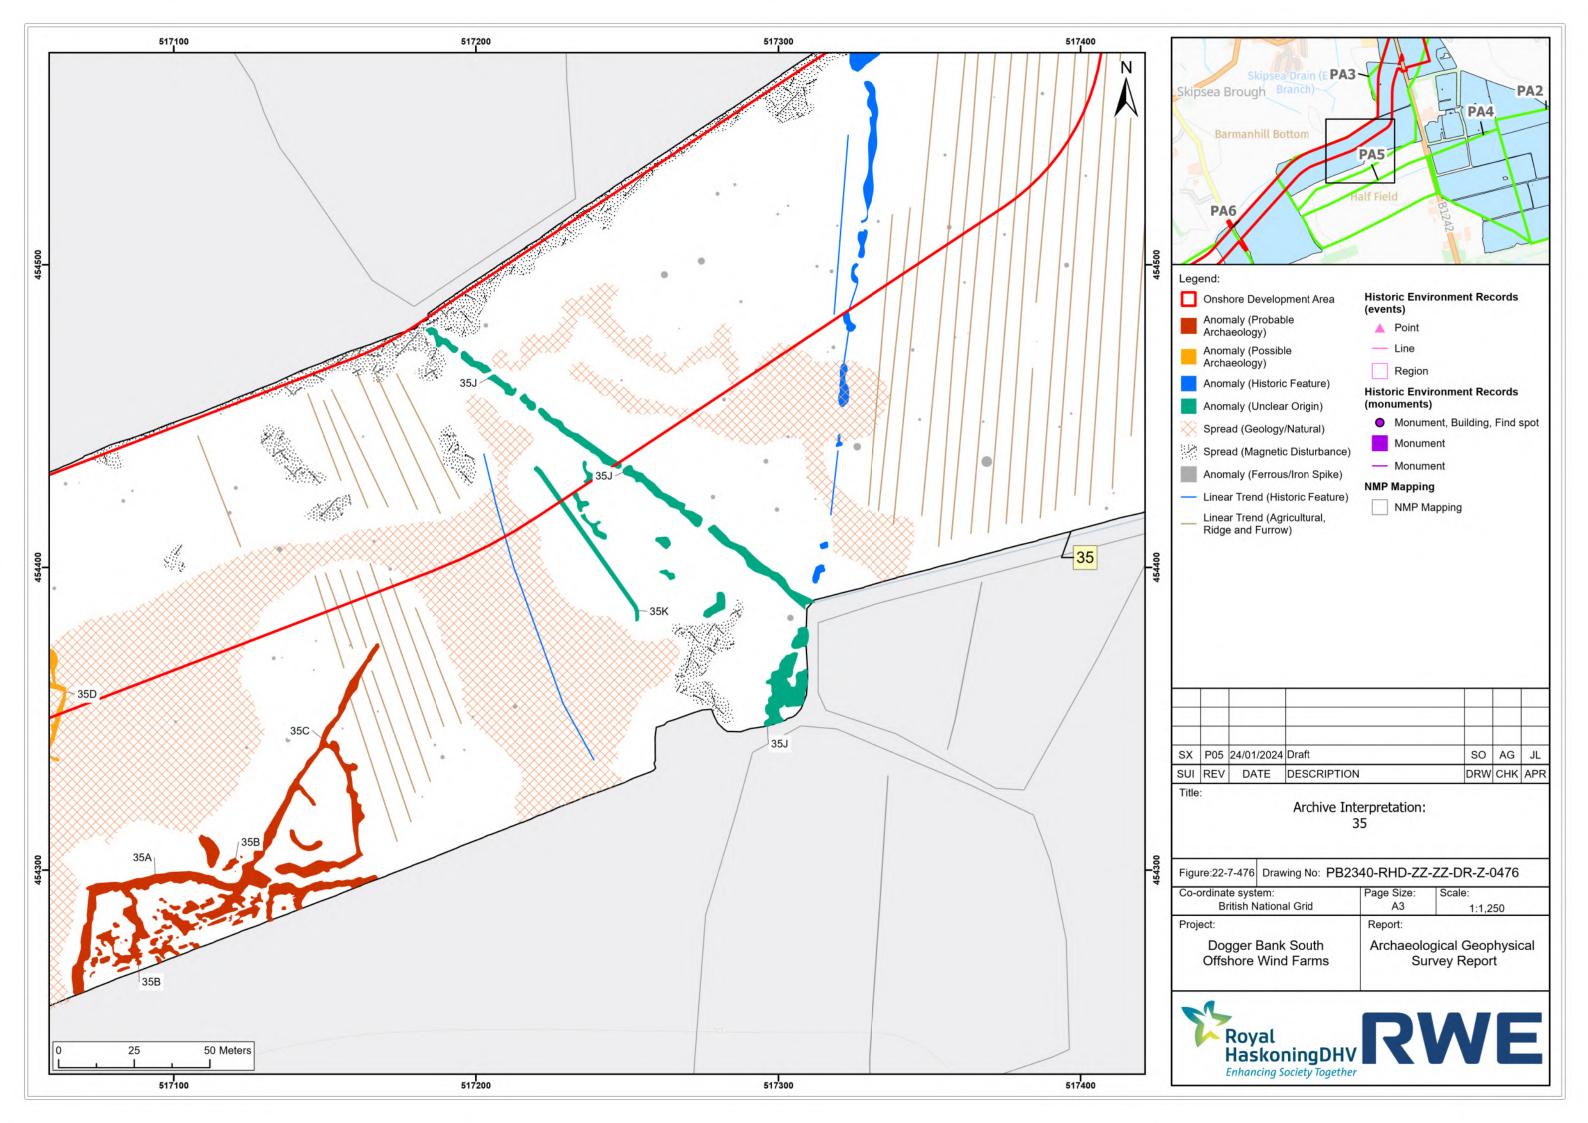

|                                                                                                                                                                                            |                                                                |                                                    |                                                                                                                       |  |  |  |  |  |  |  |

Final for DCO Application

AOC

RWE

RWE

01

June 2024











| P05 | 24/01/2024 | Draft       | SO  | AG  | JL  |
|-----|------------|-------------|-----|-----|-----|
| REV | DATE       | DESCRIPTION | DRW | СНК | APR |
| -   |            |             |     |     |     |

| ect:                  |  | Report:                  |               |  |
|-----------------------|--|--------------------------|---------------|--|
| Dogger Bank South     |  | Archaeological Geophysic |               |  |
| Offshore Wind Farms   |  | Survey Report            |               |  |
| ordinate system:      |  | Page Size:               | Scale:        |  |
| British National Grid |  | A3                       | 1:1,250       |  |
|                       |  |                          | -ZZ-DR-Z-0478 |  |







































| 1000 |