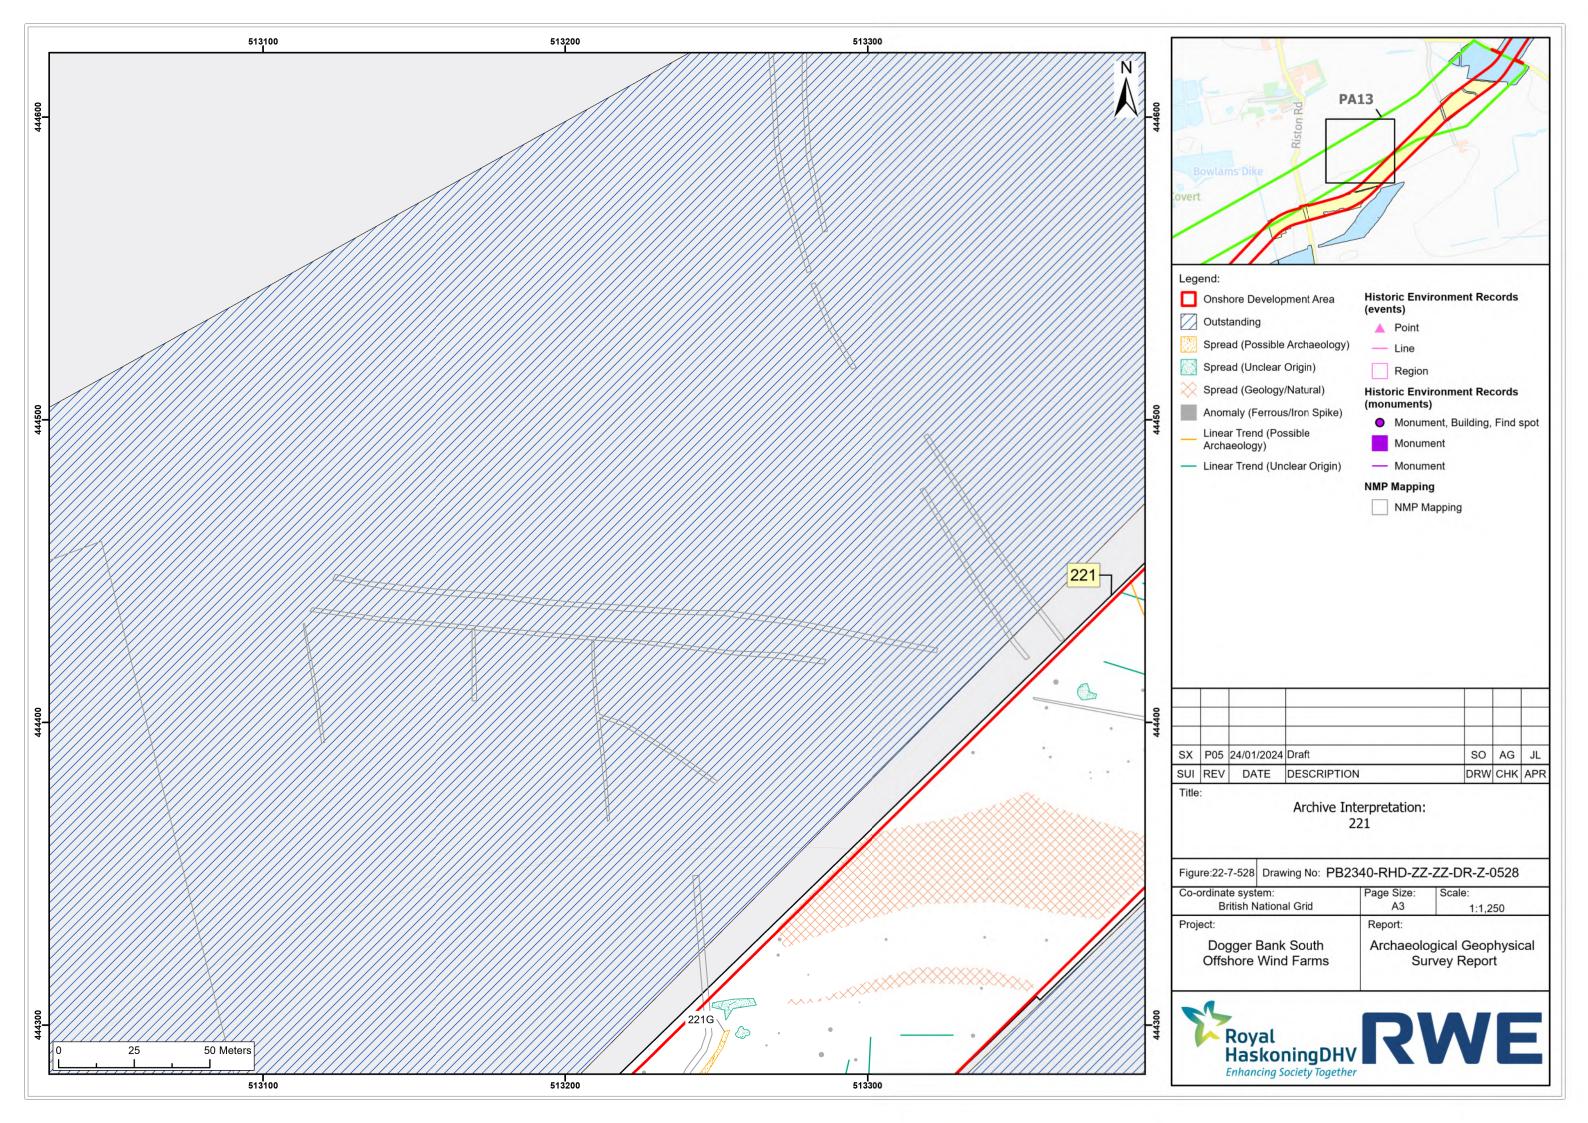

| ure:22-7-497                              |             |                                             | -ZZ-DR-Z-0497 |  |
|-------------------------------------------|-------------|---------------------------------------------|---------------|--|
| ordinate system:<br>British National Grid |             | Page Size:<br>A3                            | Scale:        |  |
|                                           | ational Gru |                                             | 1:1,250       |  |
| ject:                                     |             | Report:                                     |               |  |
| Dogger Bank South<br>Offshore Wind Farms  |             | Archaeological Geophysical<br>Survey Report |               |  |