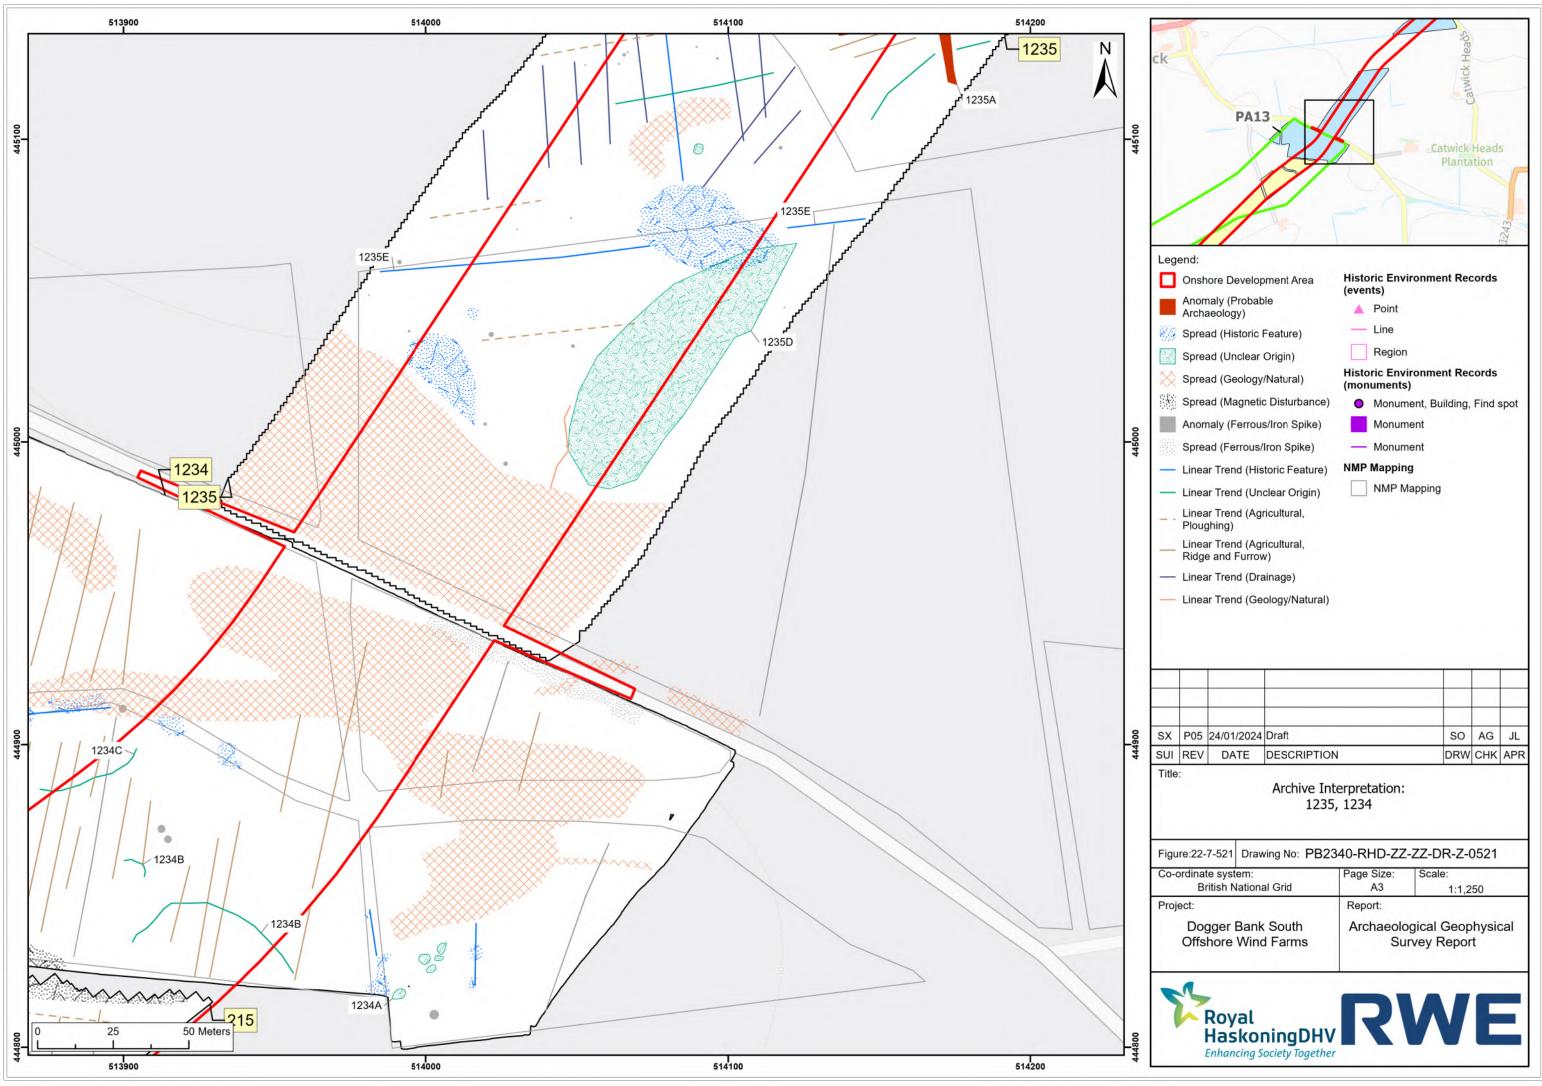

| )35                                                                                                                                       | The Parks                                                                      | PA11                                                                                                                                                      | PA10                                                  | V                                                         | 1035                            |               | s     | iggl |
|-------------------------------------------------------------------------------------------------------------------------------------------|--------------------------------------------------------------------------------|-----------------------------------------------------------------------------------------------------------------------------------------------------------|-------------------------------------------------------|-----------------------------------------------------------|---------------------------------|---------------|-------|------|
| Outst<br>Anom<br>Archa<br>Sprea<br>Sprea<br>Anom<br>Sprea<br>Sprea<br>Anom<br>Sprea<br>Linea<br>Archa<br>Linea<br>Archa<br>Linea<br>Ridge | aaly (Possible<br>aeology)<br>ad (Possible /<br>aaly (Unclear<br>ad (Unclear C | e<br>Archaeology)<br>Archaeology)<br>Origin)<br>Disturbance)<br>/Iron Spike)<br>on Spike)<br>pable<br>sible<br>oric Feature)<br>lear Origin)<br>cultural, | Lir<br>Re<br>Historic<br>(monum<br>Ma<br>Ma<br>NMP Ma | int<br>egion<br>Envir<br>ents)<br>onume<br>onume<br>onume | onmei<br>ent, Bui<br>ent<br>ent | nt Rec        | cords | spot |
|                                                                                                                                           |                                                                                |                                                                                                                                                           |                                                       |                                                           |                                 |               |       |      |
| -                                                                                                                                         |                                                                                |                                                                                                                                                           |                                                       |                                                           |                                 |               |       |      |
| P05                                                                                                                                       | 24/01/2024                                                                     | Draft                                                                                                                                                     |                                                       |                                                           |                                 | SO            | AG    | JL   |
| REV                                                                                                                                       | DATE                                                                           | DESCRIPTION                                                                                                                                               |                                                       |                                                           |                                 | DRW           | СНК   | APR  |
| e:                                                                                                                                        | -7-517 Drav                                                                    | Archive Into<br>189, 191,<br>wing No: PB23                                                                                                                | 192, 19                                               | 3                                                         | 77-01                           | <b>R</b> .7 ( | 1517  |      |
| ordina                                                                                                                                    | te system:<br>ritish Nation                                                    |                                                                                                                                                           | Page Siz<br>A3                                        |                                                           | Scale                           | :             |       |      |
| ject:                                                                                                                                     | nuon mauon                                                                     |                                                                                                                                                           | Report:                                               |                                                           |                                 | 1:1,2         | 50    |      |
| Do                                                                                                                                        | gger Banl<br>shore Win                                                         |                                                                                                                                                           | Archa                                                 |                                                           | gical (<br>vey R                |               |       | al   |
| 2                                                                                                                                         | Royal<br>Hasko                                                                 | ningDHV                                                                                                                                                   | R                                                     |                                                           |                                 | J             | E     |      |