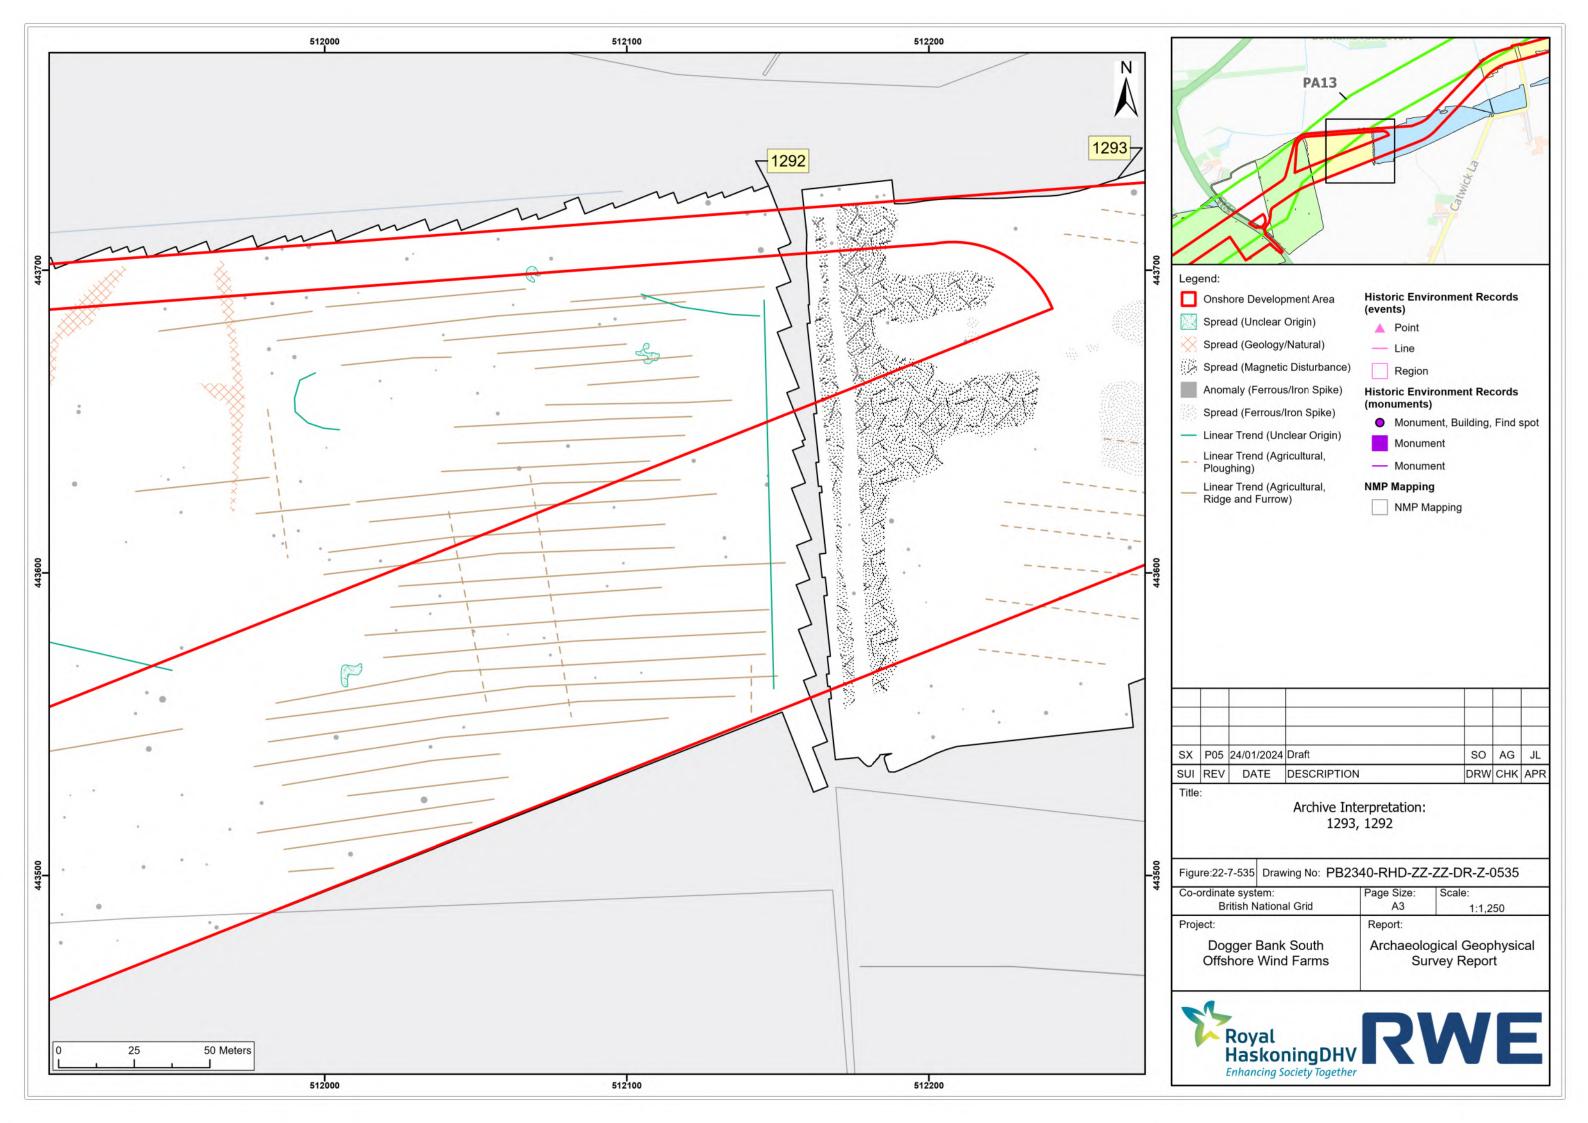

|            |             |     |     |     |
|     |            |             |     |     |     |
|     |            |             |     |     |     |
| P05 | 24/01/2024 | Draft       | SO  | AG  | JL  |
| REV | DATE       | DESCRIPTION | DRW | СНК | APR |
| _   |            |             |     |     |     |

| Page Size:<br>A3                            | Scale:<br>1:1,250          |  |
|---------------------------------------------|----------------------------|--|
| Report:                                     |                            |  |
| Archaeological Geophysical<br>Survey Report |                            |  |
|                                             |                            |  |
|                                             | A3<br>Report:<br>Archaeolo |  |











| - |     |            |             |     |     | -   |
|---|-----|------------|-------------|-----|-----|-----|
|   |     |            |             |     |     |     |
|   |     |            |             |     |     |     |
|   |     |            |             |     |     |     |
|   | P05 | 24/01/2024 | Draft       | SO  | AG  | JL  |
|   | REV | DATE       | DESCRIPTION | DRW | СНК | APR |

| ure:22-7-537 Drawing No: PB | Drawing No: PB2340-RHD-ZZ-ZZ-DR-Z-0537 |         |  |  |
|-----------------------------|----------------------------------------|---------|--|--|
| ordinate system:            | Page Size:                             | Scale:  |  |  |
| British National Grid       | A3                                     | 1:1,250 |  |  |
| ject:                       | Report