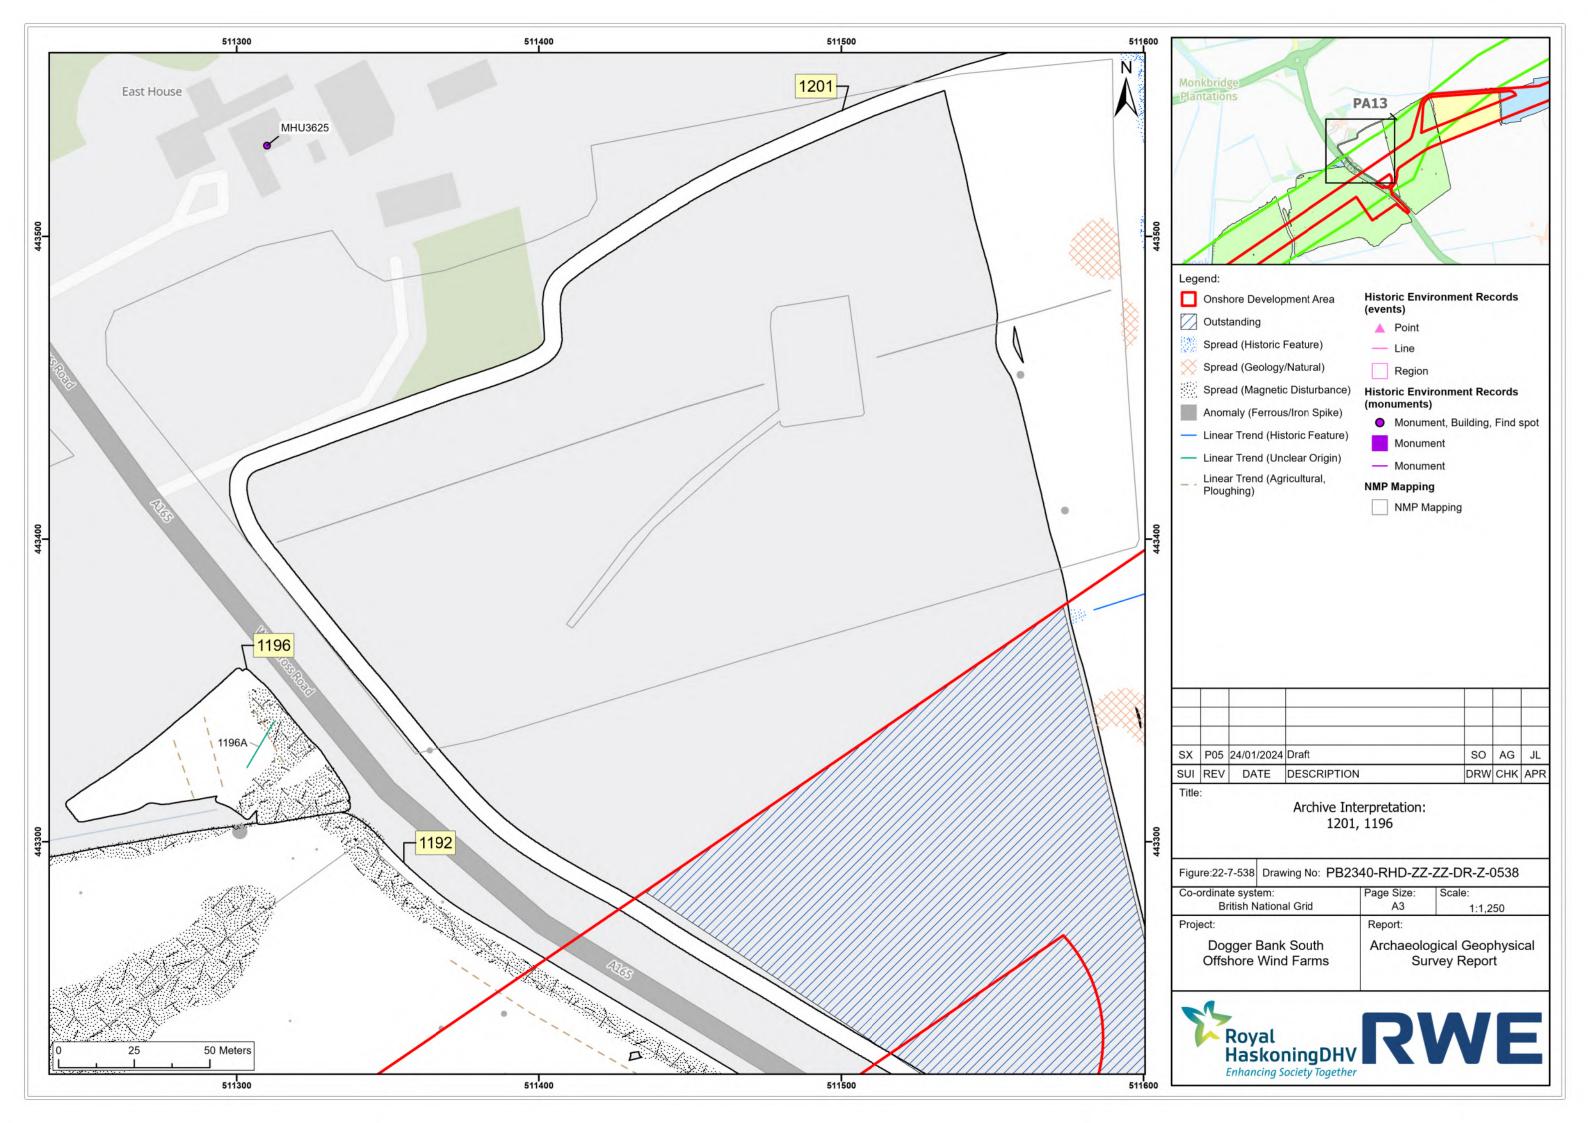

| ure:22-7-537 Drawing No: PB | Drawing No: PB2340-RHD-ZZ-ZZ-DR-Z-0537 |         |  |  |
|-----------------------------|----------------------------------------|---------|--|--|
| ordinate system:            | Page Size:                             | Scale:  |  |  |
| British National Grid       | A3                                     | 1:1,250 |  |  |
| ject:                       | Report:                                |         |  |  |
| Dogger Bank South           | Archaeological Geophysical             |         |  |  |
| Offshore Wind Farms         | Survey Report                          |         |  |  |