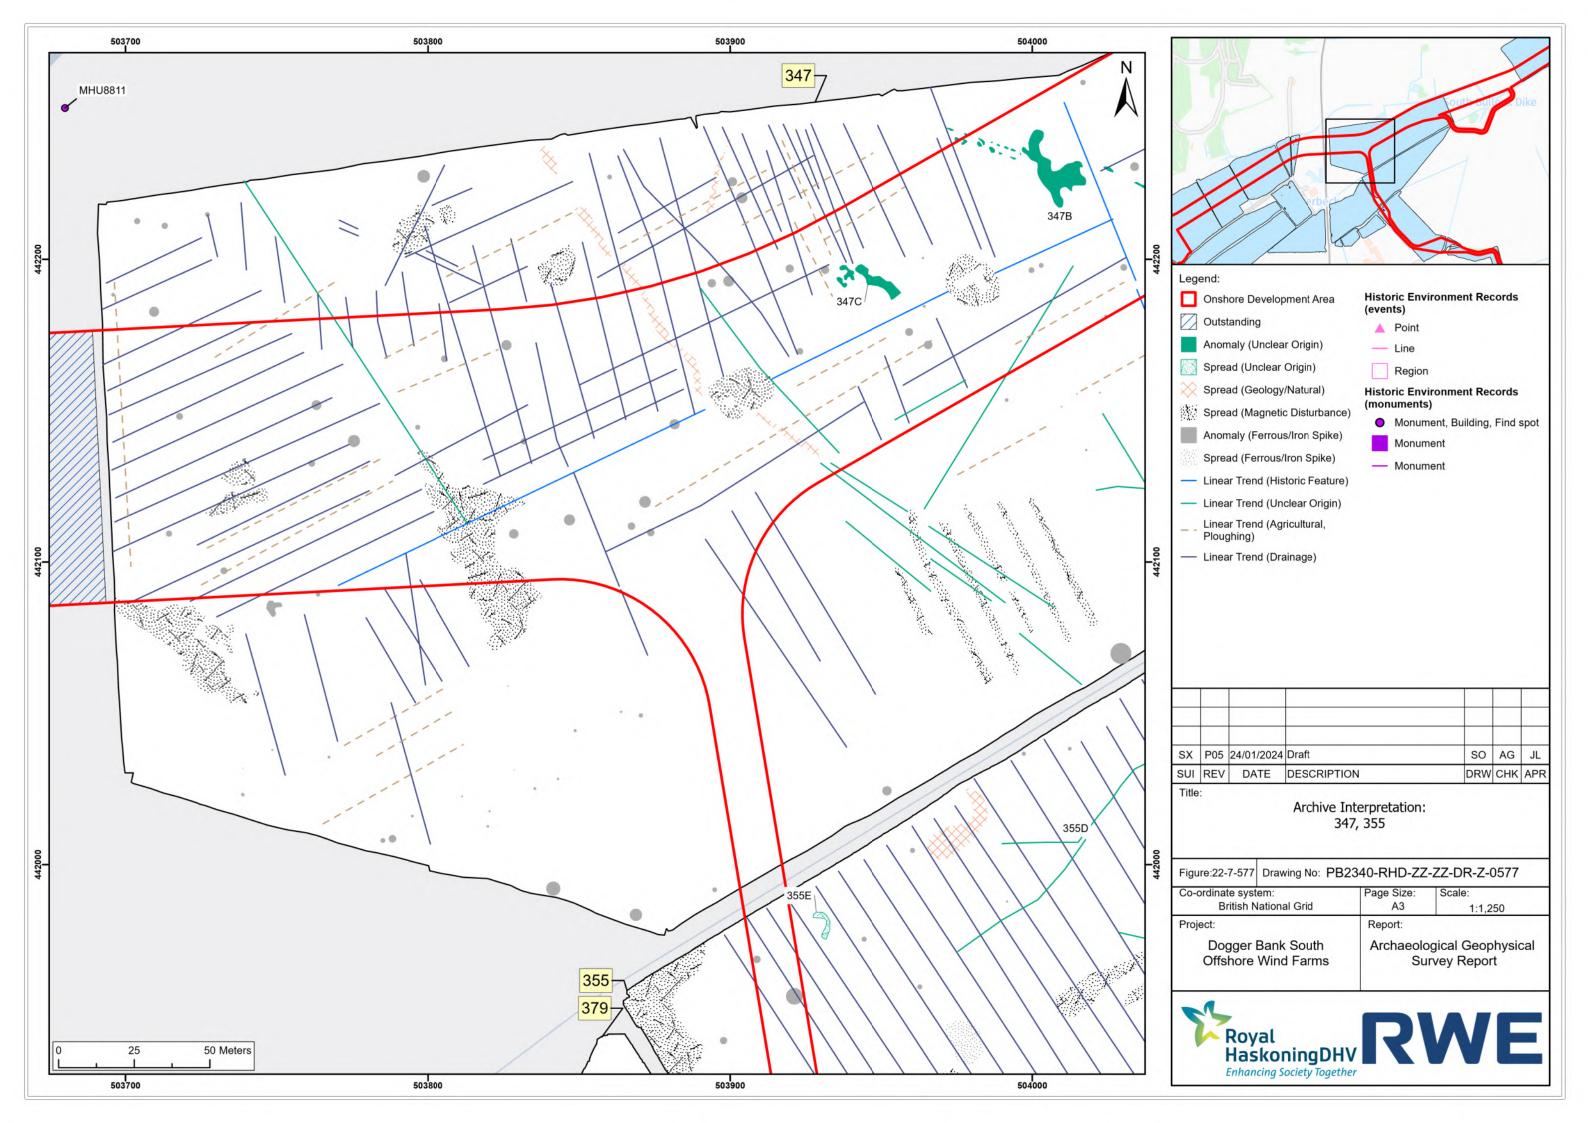

--------------|--|---------------------------|---------|
| British National Grid |  | A3                        | 1:1,250 |
| ject:                 |  | Report:                   |         |
| Dogger Bank South     |  | Archaeological Geophysica |         |
| Offshore Wind Farms   |  | Survey Report             |         |









| -ordinate system:                        | Page Size: | Scale:                           |
|------------------------------------------|------------|----------------------------------|
| British National Grid                    | A3         | 1:1,250                          |
| oject:                                   | Report:    |                                  |
| Dogger Bank South<br>Offshore Wind Farms |            | ogical Geophysica<br>rvey Report |



















| -  |            |             |                                            |     |     |
|----|------------|-------------|--------------------------------------------|-----|-----|
|    |            |             |                                            |     |     |
| 05 | 24/01/2024 | Draft       | SO                                         | AG  | JL  |
| EV | DATE       | DESCRIPTION | DRW                                        | СНК | APR |
|    | -          |             | 05 24/01/2024 Draft<br>EV DATE DESCRIPTION |     |     |

| <sup>ject:</sup>      |  | Report:                   |               |
|-----------------------|--|---------------------------|---------------|
| Dogger Bank South     |  | Archaeological Geophysica |               |
| Offshore Wind