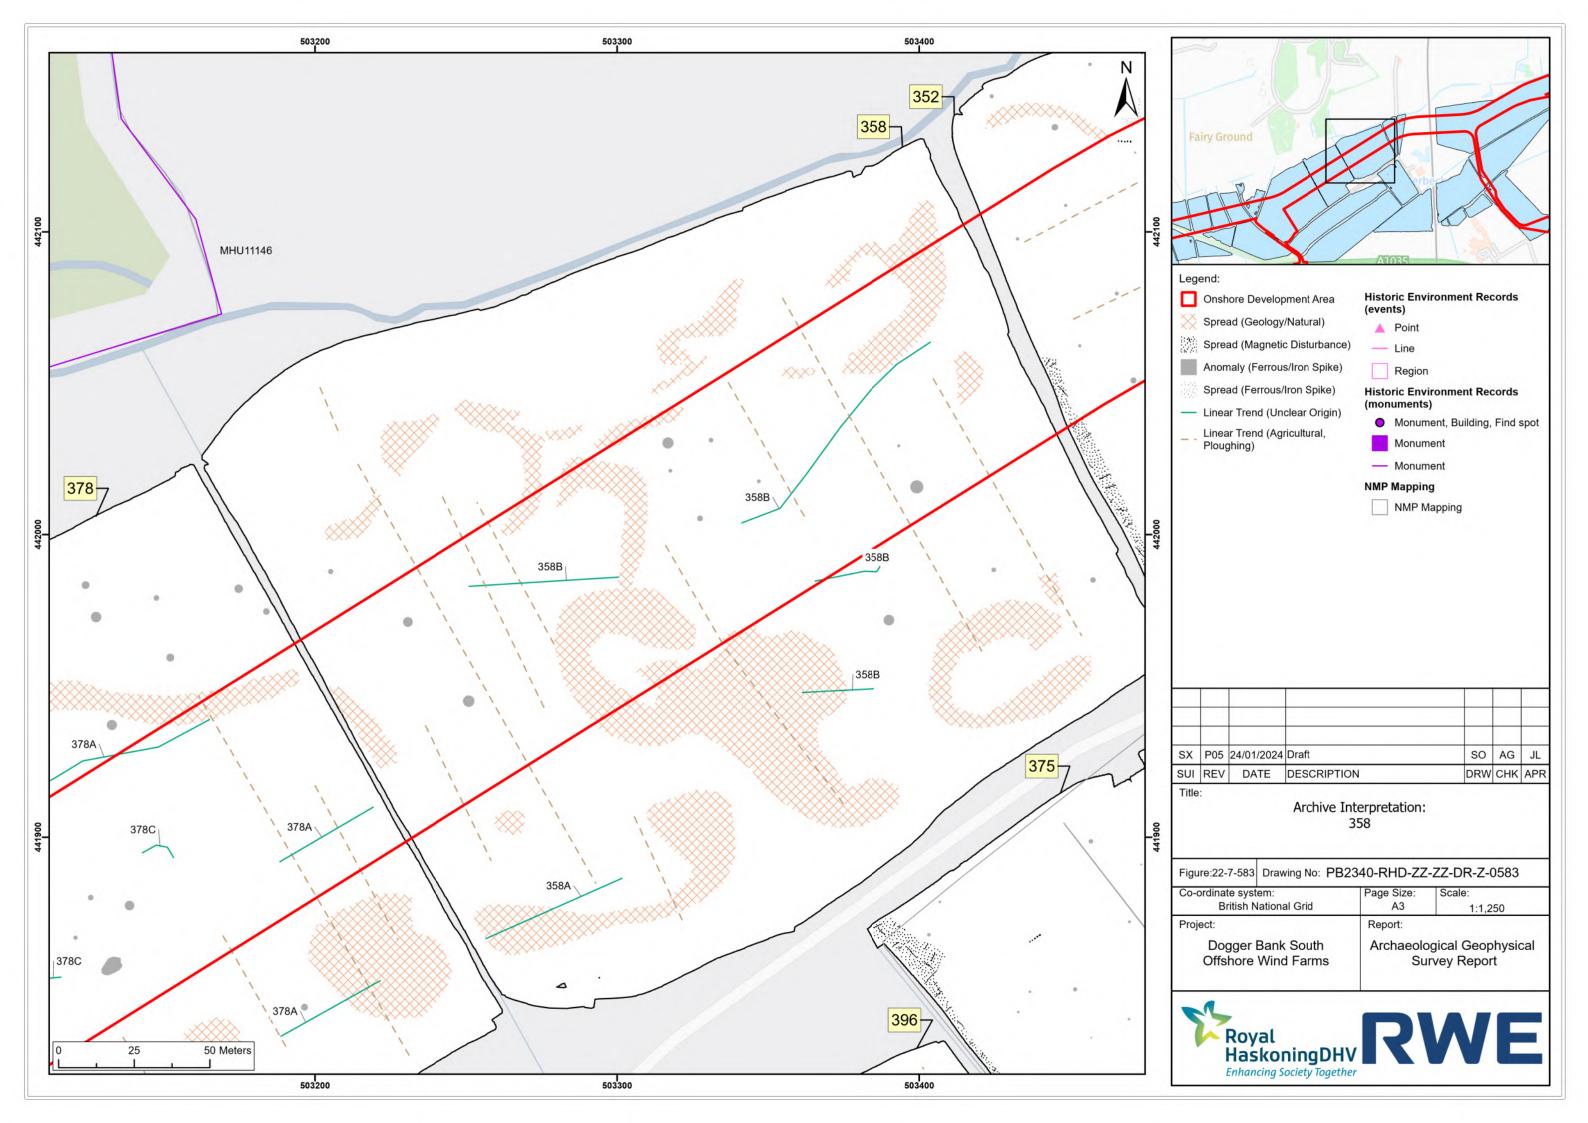

--|--|---------------------------|---------|
| British National Grid |  | A3                        | 1:1,250 |
| ject:                 |  | Report:                   |         |
| Dogger Bank South     |  | Archaeological Geophysica |         |
| Offshore Wind Farms   |  | Survey Report             |         |









| -ordinate system:                        | Page Size: | Scale:                           |
|------------------------------------------|------------|----------------------------------|
| British National Grid                    | A3         | 1:1,250                          |
| oject:                                   | Report:    |                                  |
| Dogger Bank South<br>Offshore Wind Farms |            | ogical Geophysica<br>rvey Report |



















| -  |            |             |                                            |     |     |
|----|------------|-------------|--------------------------------------------|-----|-----|
|    |            |             |                                            |     |     |
| 05 | 24/01/2024 | Draft       | SO                                         | AG  | JL  |
| EV | DATE       | DESCRIPTION | DRW                                        | СНК | APR |
|    | -          |             | 05 24/01/2024 Draft<br>EV DATE DESCRIPTION |     |     |

| <sup>ject:</sup>      |  | Report:                   |               |
|-----------------------|--|---------------------------|---------------|
| Dogger Bank South     |  | Archaeological Geophysica |               |
| Offshore Wind Farms   |  |