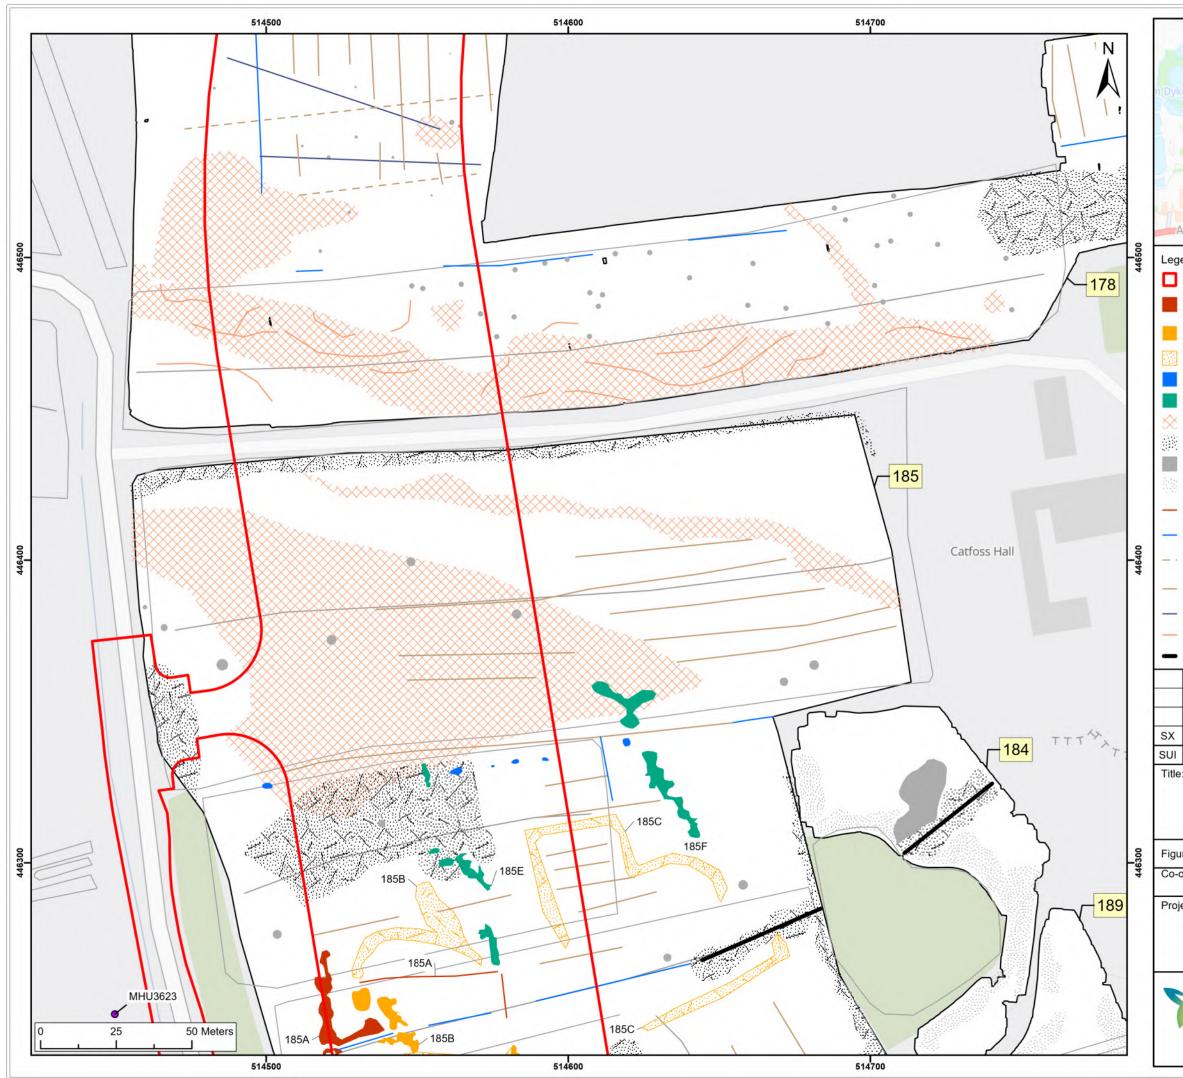

|             | The Park                             | S C           | PA10                  | A1035              |      |      |      |
|-------------|--------------------------------------|---------------|-----------------------|--------------------|------|------|------|
| A1035       | -                                    |               |                       |                    |      |      | Sig  |
| gend:       |                                      |               |                       |                    | _    |      |      |
| Onsho       | ore Developm                         | ient Area     | Historic Envir        | onment             | Red  | ords |      |
|             | aly (Probable<br>eology)             | 1             | (events)              |                    |      |      |      |
|             | aly (Possible                        |               | — Line                |                    |      |      |      |
|             | eology)                              |               | Region                |                    |      |      |      |
|             | d (Possible A                        |               | Historic Envir        | onment             | Rec  | ords |      |
|             | aly (Historic f<br>aly (Unclear (    |               | (monuments)           |                    |      |      |      |
|             | d (Geology/N                         |               | Monume                |                    | ing, | Find | spot |
|             | d (Magnetic I                        |               | Monume                |                    |      |      |      |
|             | aly (Ferrous/                        |               | - Monume              |                    |      |      |      |
|             | d (Ferrous/Iro                       |               | NMP Mapping           |                    |      |      |      |
|             | Trend (Prob                          | able          |                       | pping              |      |      |      |
|             | eology)<br><sup>-</sup> Trend (Histo | ric Fosturo)  |                       |                    |      |      |      |
|             | Trend (Agric                         |               |                       |                    |      |      |      |
| Ploug       | hing)                                |               |                       |                    |      |      |      |
|             | Trend (Agric<br>and Furrow)          |               |                       |                    |      |      |      |
| Linea       | Trend (Drain                         | nage)         |                       |                    |      |      |      |
|             | Trend (Geol                          |               |                       |                    |      |      |      |
| Linea       | Trend (Serv                          | ice)          |                       |                    | _    |      |      |
|             |                                      |               |                       |                    |      |      |      |
|             |                                      |               |                       |                    | _    |      |      |
| P05         | 24/01/2024                           | Draft         |                       | 5                  | so   | AG   | JL   |
| REV         | DATE                                 | DESCRIPTION   | N                     | DI                 | RW   | снк  | APR  |
| ə:          |                                      |               | erpretation:<br>, 184 |                    |      |      |      |
| ure:22-     | 7-516 Draw                           | ving No: PB23 | 340-RHD-ZZ-2          | ZZ-DR-             | -Z-( | 0516 |      |
|             | te system:                           |               | Page Size:            | Scale:             |      |      |      |
| Bi<br>ject: | ritish Nationa                       |               | A3<br>Report:         | 1                  | :1,2 | 50   |      |
| Dog         | gger Bank<br>hore Wind               |               | Archaeolog            | gical Ge<br>vey Re |      |      | cal  |
| -           |                                      |               |                       | _                  | _    |      | _    |