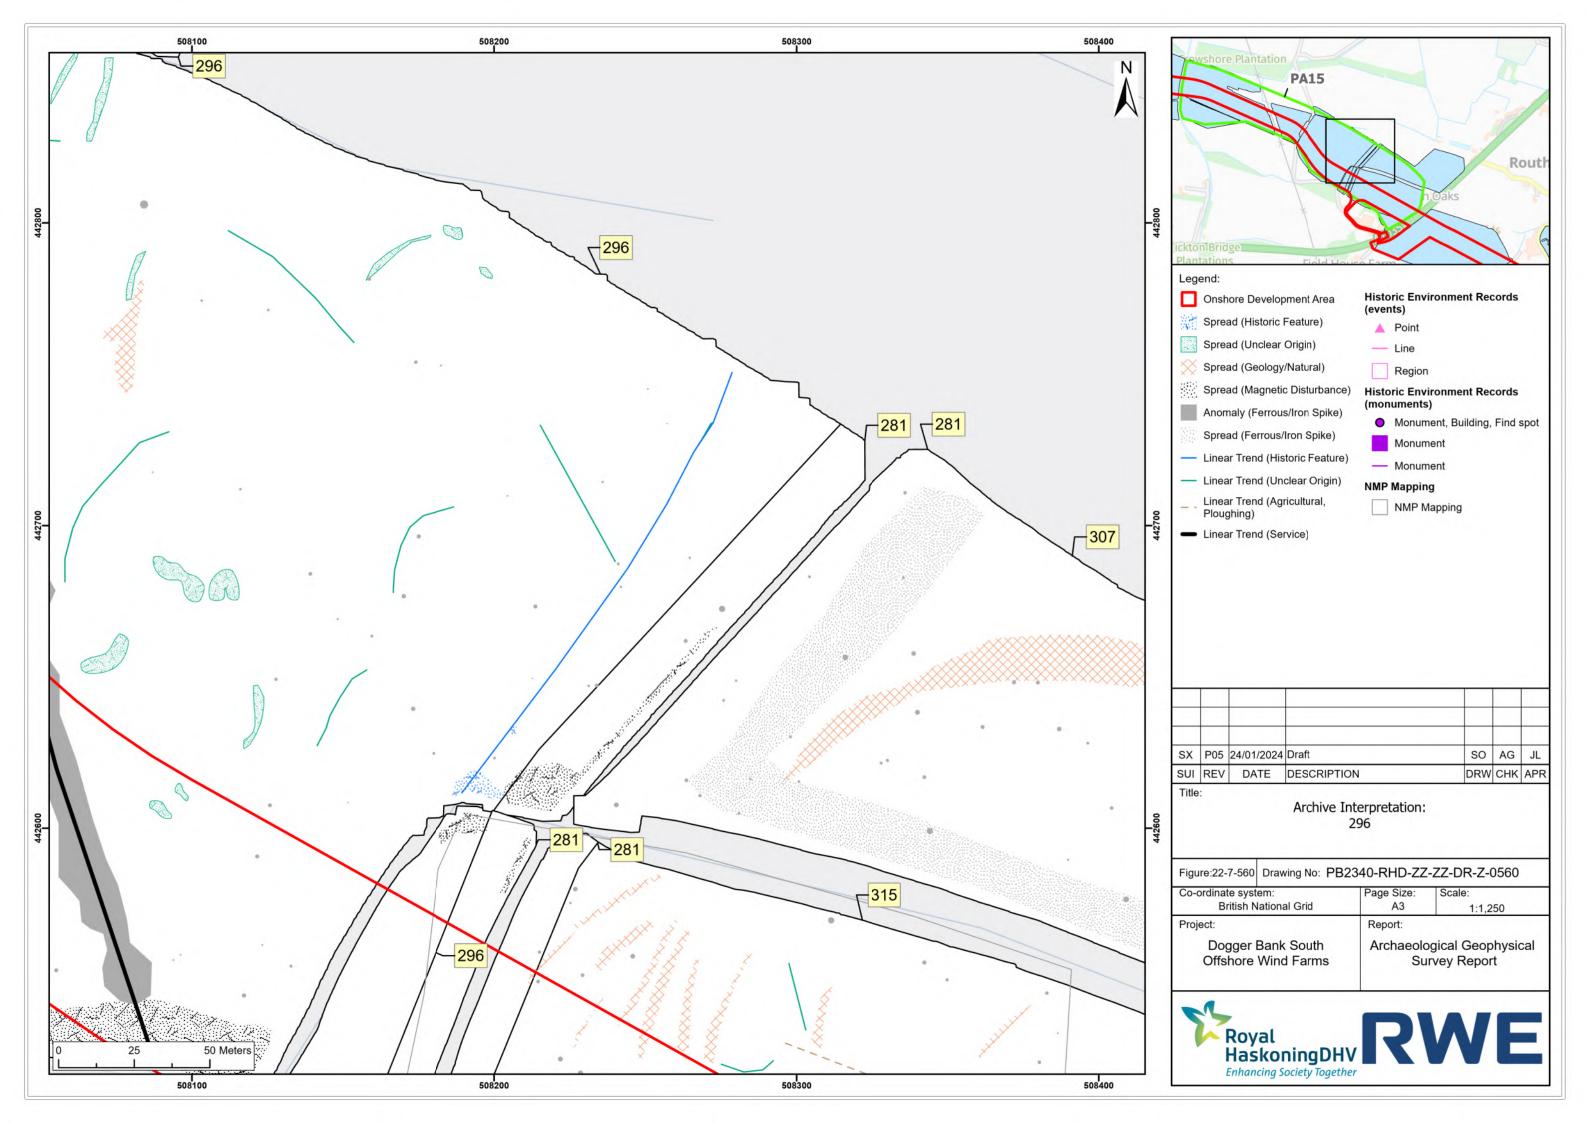

|
|       |                                                   |
|       |                                                   |

| P05 | 24/01/2024 | Draft       | SO  | AG  | JL  |
|-----|------------|-------------|-----|-----|-----|
| REV | DATE       | DESCRIPTION | DRW | СНК | APR |

| Page Size:<br>A3                          | Scale:<br>1:1,250          |
|-------------------------------------------|----------------------------|
| Report:                                   |                            |
| Archaeological Geophysic<br>Survey Report |                            |
|                                           |                            |
|                                           | A3<br>Report:<br>Archaeolo |









































| ordinate system:      |  | Page Size:                | Scale:  |
|-----------------------|--|---------------------------|---------|
| British National Grid |  | A3                        | 1:1,250 |
| ject:                 |  | Report:                   |         |
| Dogger Bank South     |  | Archaeological Geophysica |         |
| Offshore Wind Farms   |  | Survey Report             |         |









| -ordinate system:                        | Page Size: | Scale:                           |
|------------------------------------------|------------|----------------------------------|
| British National Grid                    | A3         | 1:1,250                          |
| oject:                                   | Report:    |