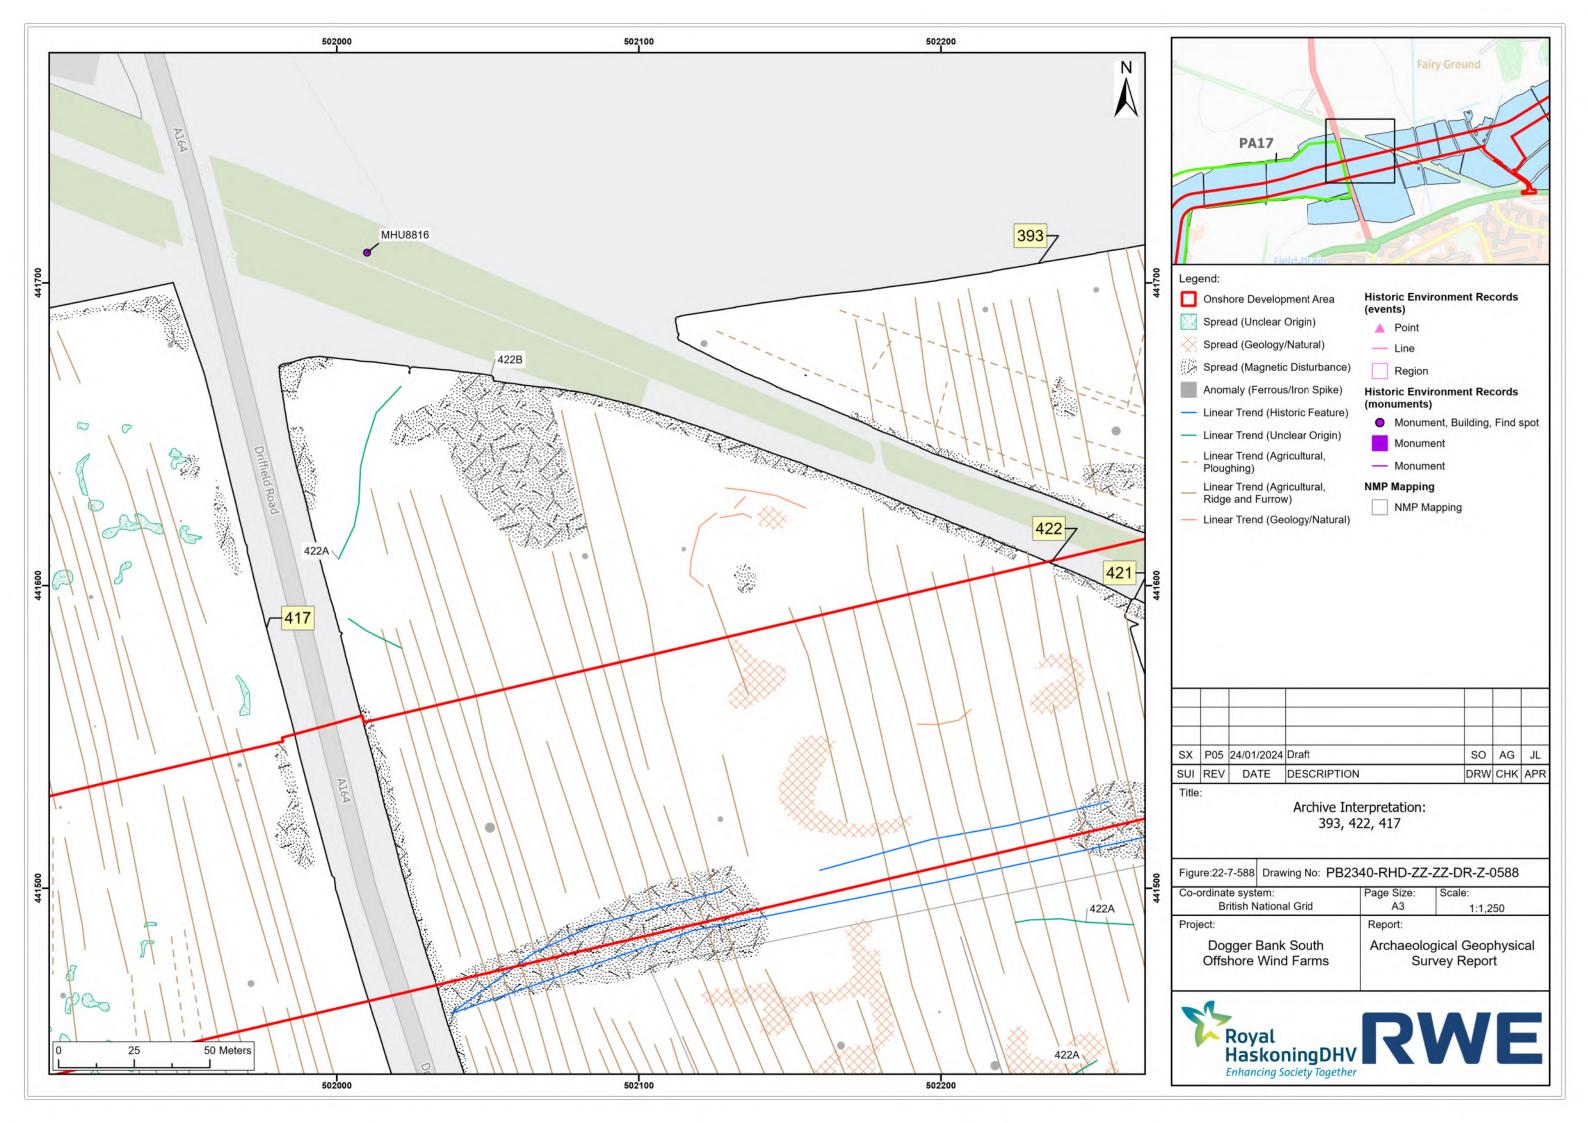

---------|---------------|
| Dogger Bank South     |  | Archaeological Geophysica |               |
| Offshore Wind Farms   |  | Survey Report             |               |
| ordinate system:      |  | Page Size:                | Scale:        |
| British National Grid |  | A3                        | 1:1,250       |
|                       |  | 2340-RHD-ZZ               | -ZZ-DR-Z-0585 |





| ordinate system:      |  | Page Size:                | Scale:  |
|-----------------------|--|---------------------------|---------|
| British National Grid |  | A3                        | 1:1,250 |
| ject:                 |  | Report:                   |         |
| Dogger Bank South     |  | Archaeological Geophysica |         |
| Offshore Wind Farms   |  | Survey Report             |         |