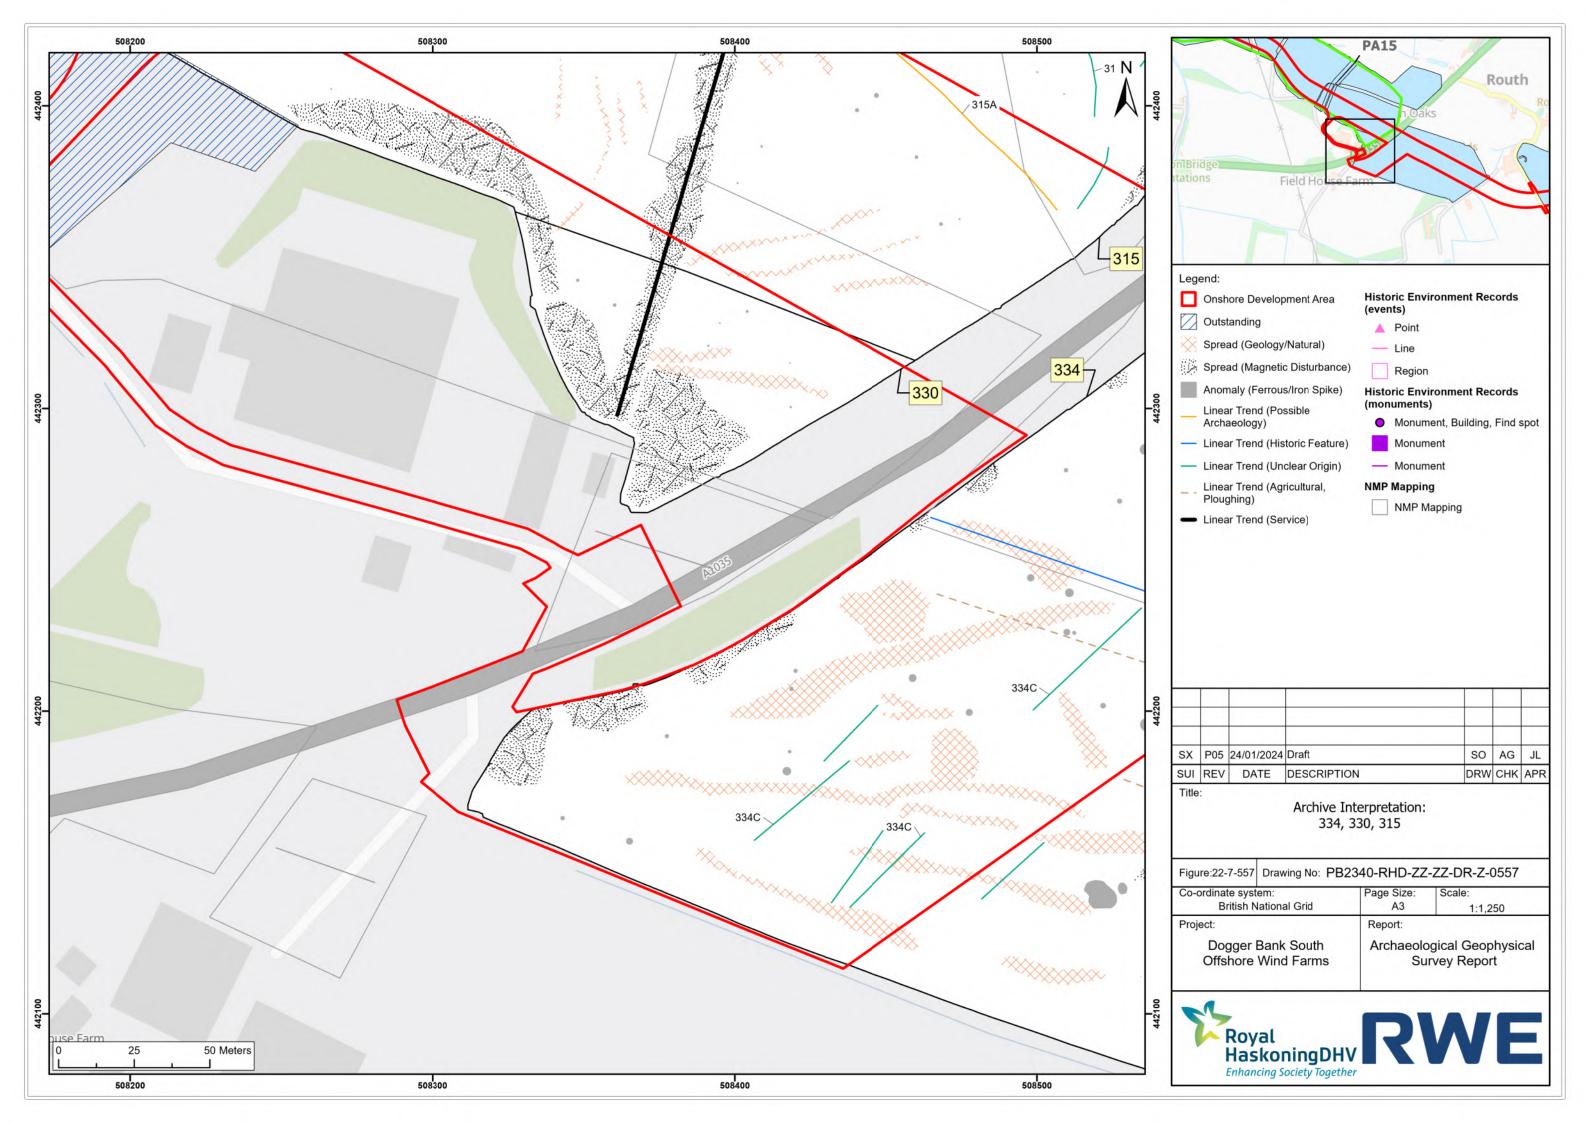

|                                                   |
|       |                                                   |
|       |                                                   |

| P05 | 24/01/2024 | Draft       | SO  | AG  | JL  |
|-----|------------|-------------|-----|-----|-----|
| REV | DATE       | DESCRIPTION | DRW | СНК | APR |

| Page Size:<br>A3                          | Scale:<br>1:1,250          |
|-------------------------------------------|----------------------------|
| Report:                                   |                            |
| Archaeological Geophysic<br>Survey Report |                            |
|                                           |                            |
|                                           | A3<br>Report:<br>Archaeolo |









































| ordinate system:      |  | Page Size:                | Scale:  |
|-----------------------|--|---------------------------|---------|
| British National Grid |  | A3                        | 1:1,250 |
| ject:                 |  | Report:                   |         |
| Dogger Bank South     |  | Archaeological Geophysica |         |
| Offshore Wind Farms   |  | Survey Report             |         |









| -ordinate system:                        | Page Size: | Scale:                           |
|------------------------------------------|------------|----------------------------------|
| British National Grid                    | A3         | 1:1,250                          |
| oject:                                   | Report:    |