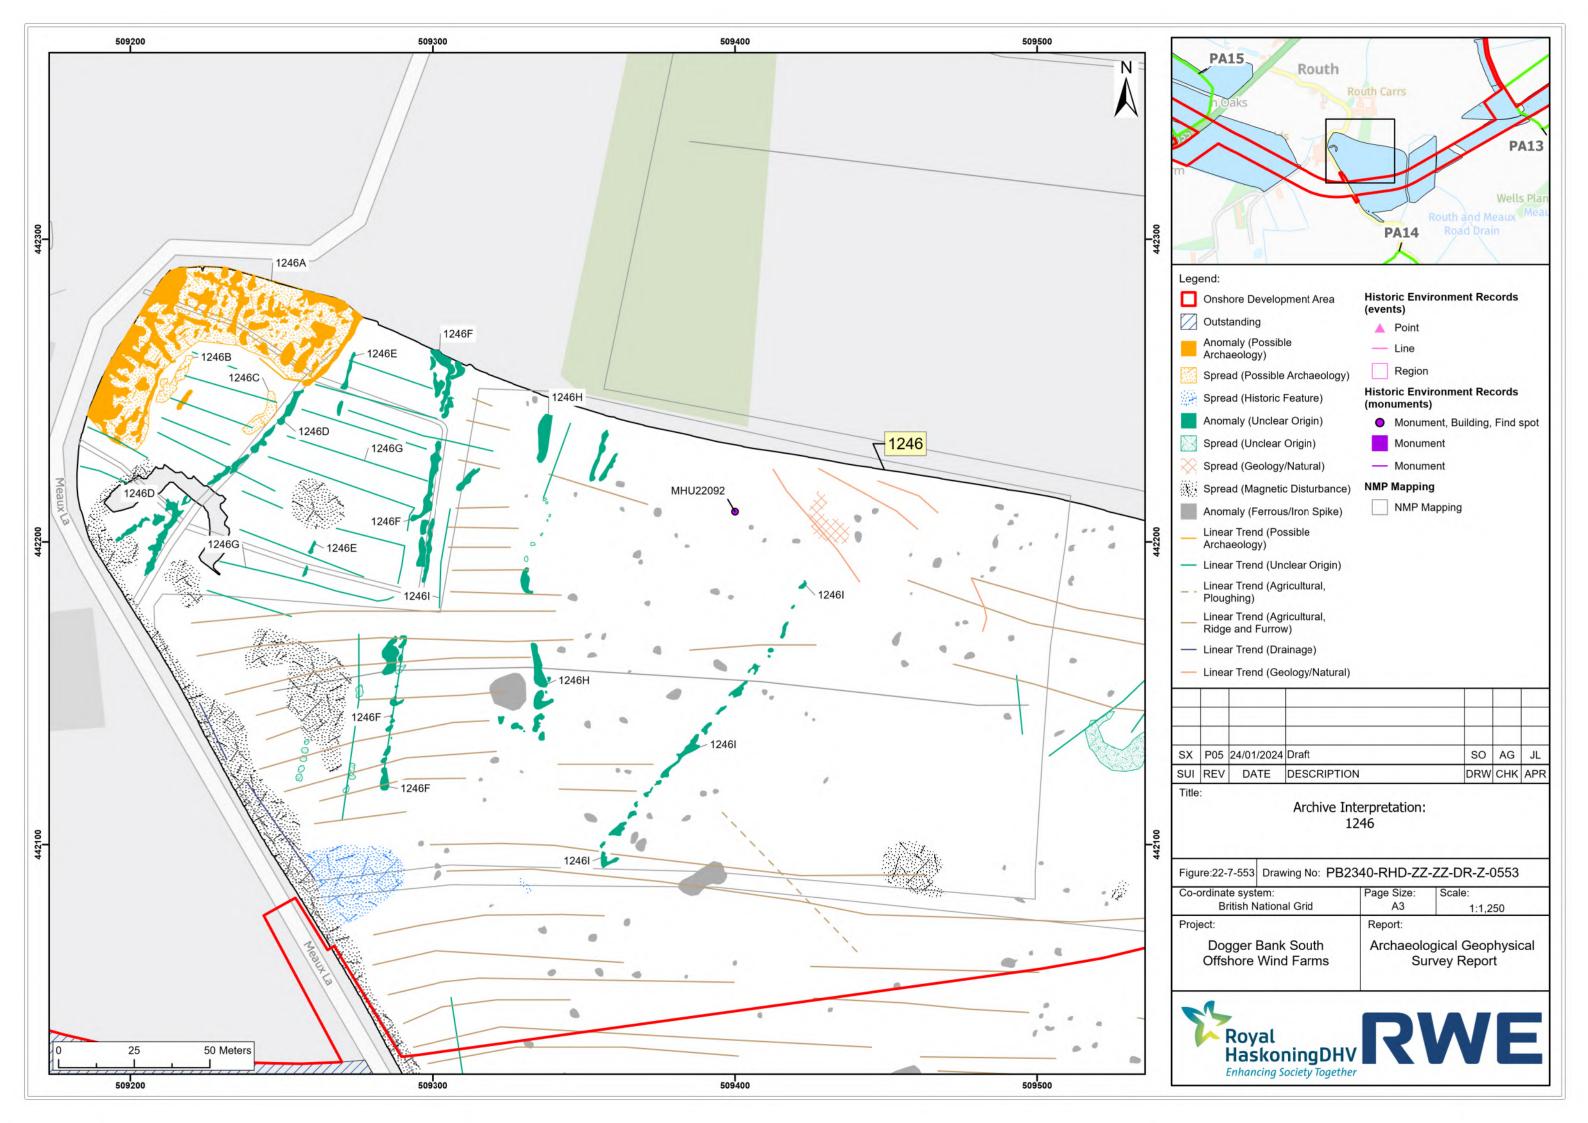

|
|       |                                                   |
|       |                                                   |
|       |                                                   |

| P05 | 24/01/2024 | Draft       | SO  | AG  | JL  |
|-----|------------|-------------|-----|-----|-----|
| REV | DATE       | DESCRIPTION | DRW | СНК | APR |

| Page Size:<br>A3                          | Scale:<br>1:1,250          |
|-------------------------------------------|----------------------------|
| Report:                                   |                            |
| Archaeological Geophysic<br>Survey Report |                            |
|                                           |                            |
|                                           | A3<br>Report:<br>Archaeolo |









































| ordinate system:      |  | Page Size:                | Scale:  |
|-----------------------|--|---------------------------|---------|
| British National Grid |  | A3                        | 1:1,250 |
| ject:                 |  | Report:                   |         |
| Dogger Bank South     |  | Archaeological Geophysica |         |
| Offshore Wind Farms   |  | Survey Report             |         |









| -ordinate system:                        | Page Size: | Scale:                           |
|------------------------------------------|------------|----------------------------------|
| British National Grid                    | A3         | 1:1,250                          |
| oject:                                   | Report:    |