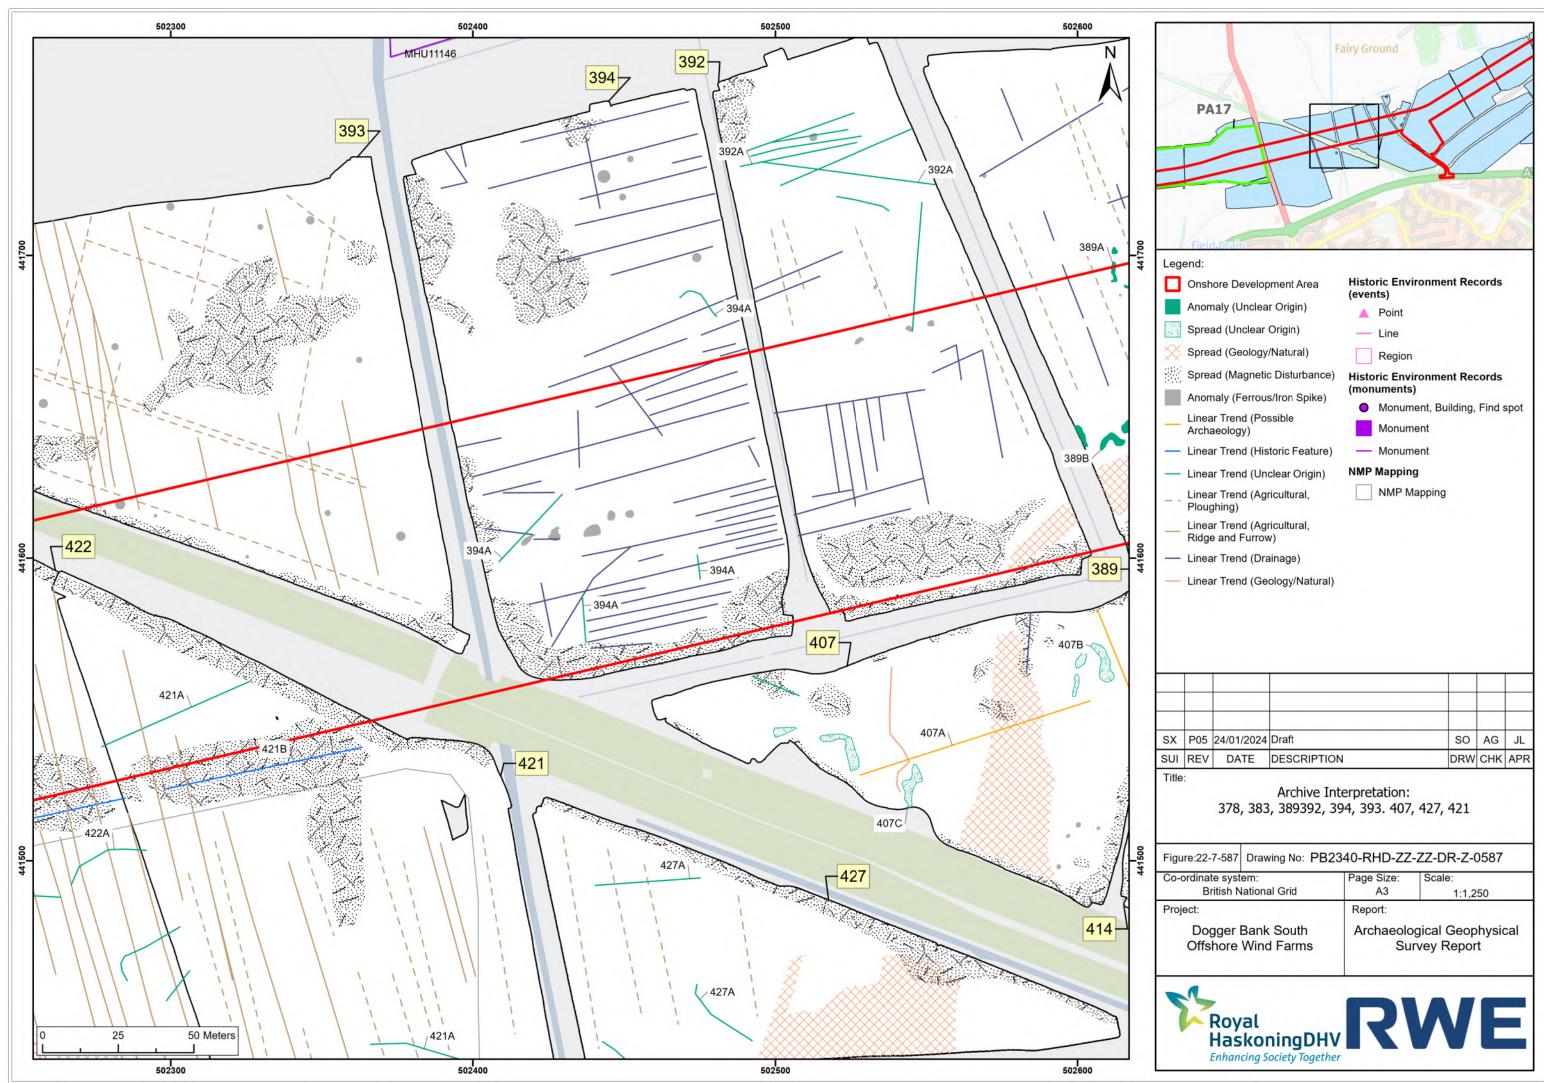

|     |
| 05 | 24/01/2024 | Draft       | SO                                         | AG  | JL  |
| EV | DATE       | DESCRIPTION | DRW                                        | СНК | APR |
|    | -          |             | 05 24/01/2024 Draft<br>EV DATE DESCRIPTION |     |     |

| <sup>ject:</sup>      |  | Report:                   |               |
|-----------------------|--|---------------------------|---------------|
| Dogger Bank South     |  | Archaeological Geophysica |               |
| Offshore Wind Farms   |  | Survey Report             |               |
| ordinate system:      |  | Page Size:                | Scale:        |
| British National Grid |  | A3                        | 1:1,250       |
|                       |  | 2340-RHD-ZZ               | -ZZ-DR-Z-0585 |





| ordinate system:      |  | Page Size:                | Scale:  |
|-----------------------|--|---------------------------|---------|
| British National Grid |  | A3                        | 1:1,250 |
| ject:                 |  | Report:                   |         |
| Dogger Bank South     |  | Archaeological Geophysica |         |
| Offshore Wind Farms   |  | Survey Report             |         |