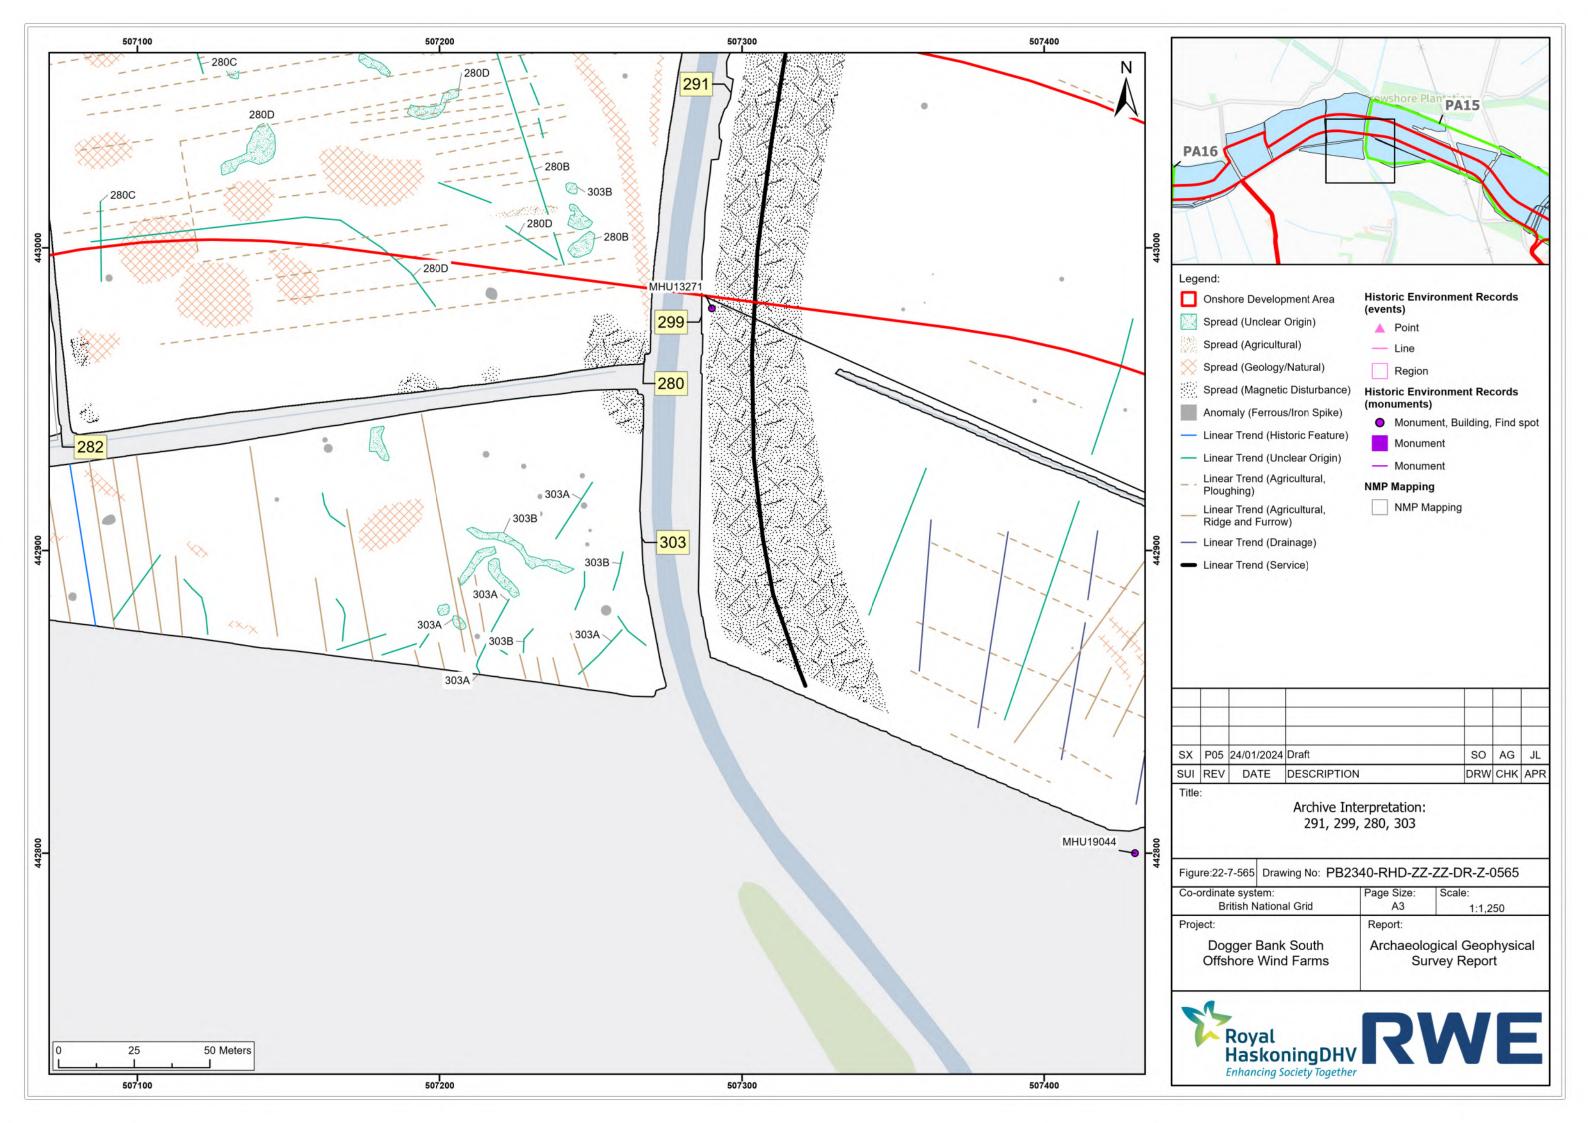

|
|       |                                                   |
|       |                                                   |

| P05 | 24/01/2024 | Draft       | SO  | AG  | JL  |
|-----|------------|-------------|-----|-----|-----|
| REV | DATE       | DESCRIPTION | DRW | СНК | APR |

| Page Size:<br>A3                          | Scale:<br>1:1,250          |
|-------------------------------------------|----------------------------|
| Report:                                   |                            |
| Archaeological Geophysic<br>Survey Report |                            |
|                                           |                            |
|                                           | A3<br>Report:<br>Archaeolo |









































| ordinate system:      |  | Page Size:                | Scale:  |
|-----------------------|--|---------------------------|---------|
| British National Grid |  | A3                        | 1:1,250 |
| ject:                 |  | Report:                   |         |
| Dogger Bank South     |  | Archaeological Geophysica |         |
| Offshore Wind Farms   |  | Survey Report             |         |









| -ordinate system:                        | Page Size: | Scale:                           |
|------------------------------------------|------------|----------------------------------|
| British National Grid                    | A3         | 1:1,250                          |
| oject:                                   | Report:    |                                  |
|