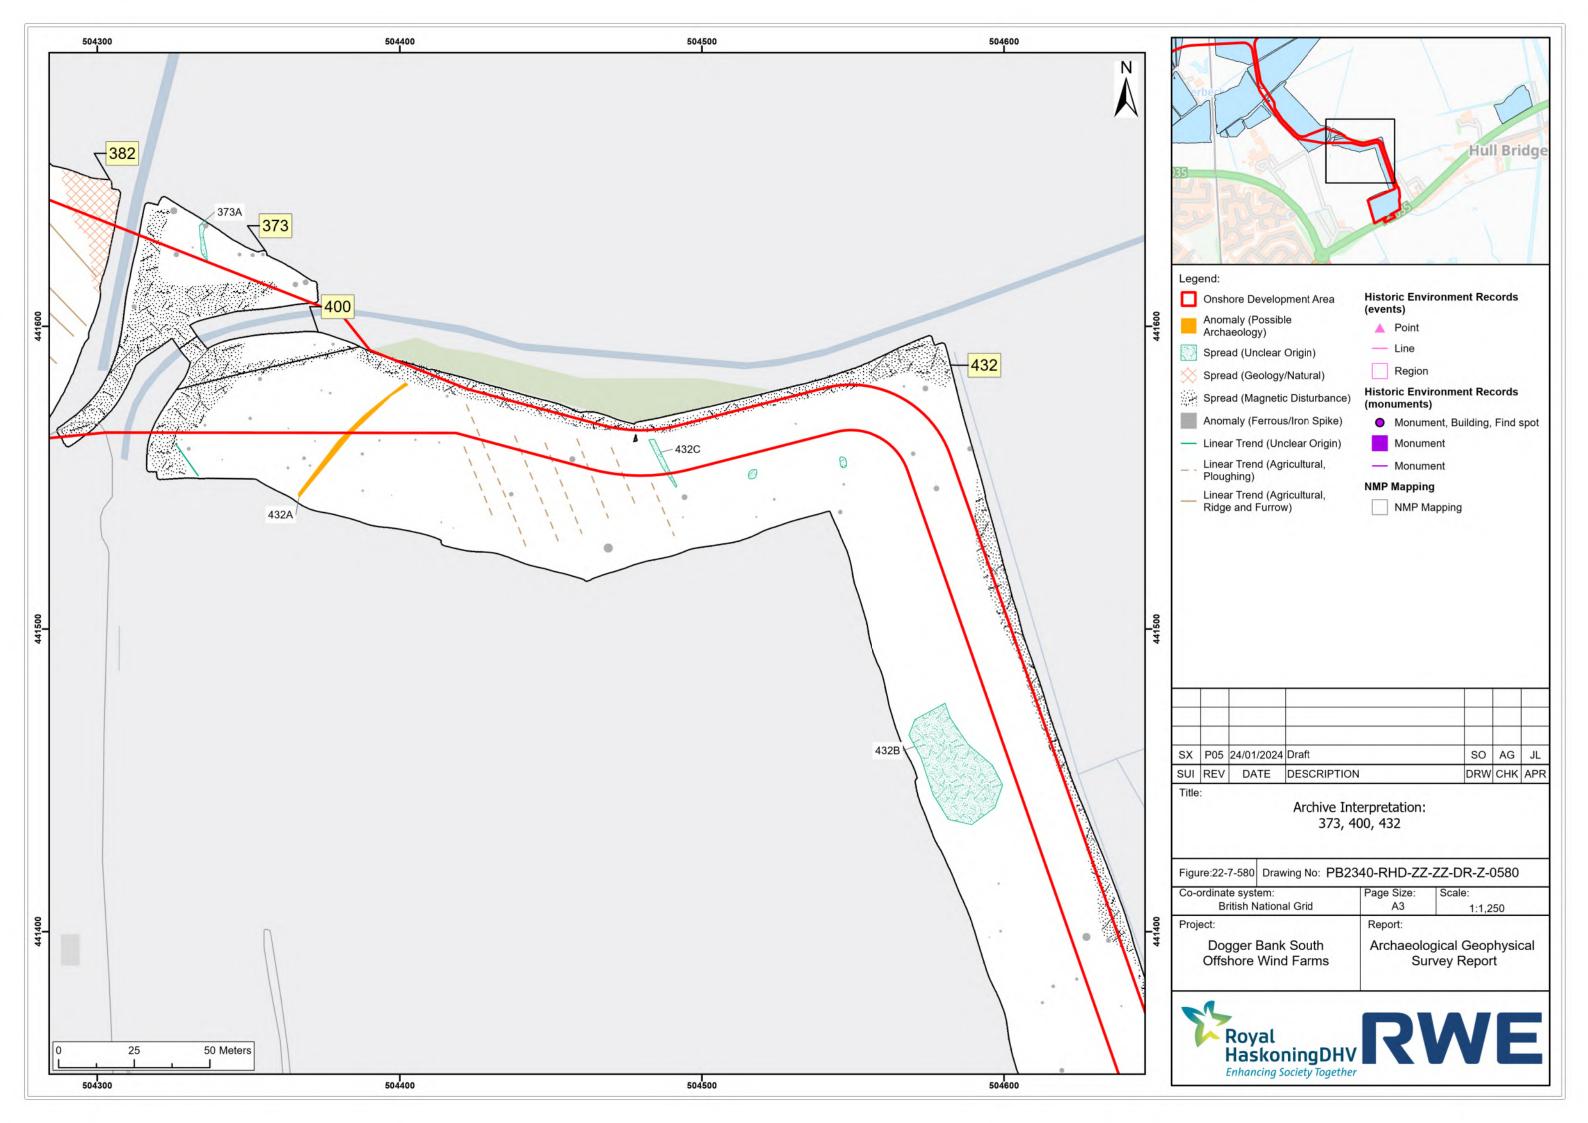

--------|--|---------------------------|---------|
| British National Grid |  | A3                        | 1:1,250 |
| ject:                 |  | Report:                   |         |
| Dogger Bank South     |  | Archaeological Geophysica |         |
| Offshore Wind Farms   |  | Survey Report             |         |









| -ordinate system:                        | Page Size: | Scale:                           |
|------------------------------------------|------------|----------------------------------|
| British National Grid                    | A3         | 1:1,250                          |
| oject:                                   | Report:    |                                  |
| Dogger Bank South<br>Offshore Wind Farms |            | ogical Geophysica<br>rvey Report |



















| -  |            |             |                                            |     |     |
|----|------------|-------------|--------------------------------------------|-----|-----|
|    |            |             |                                            |     |     |
| 05 | 24/01/2024 | Draft       | SO                                         | AG  | JL  |
| EV | DATE       | DESCRIPTION | DRW                                        | СНК | APR |
|    | -          |             | 05 24/01/2024 Draft<br>EV DATE DESCRIPTION |     |     |

| <sup>ject:</sup>      |  | Report:                   |               |
|-----------------------|--|---------------------------|---------------|
| Dogger Bank South     |  | Archaeological Geophysica |               |
| Offshore Wind Farms