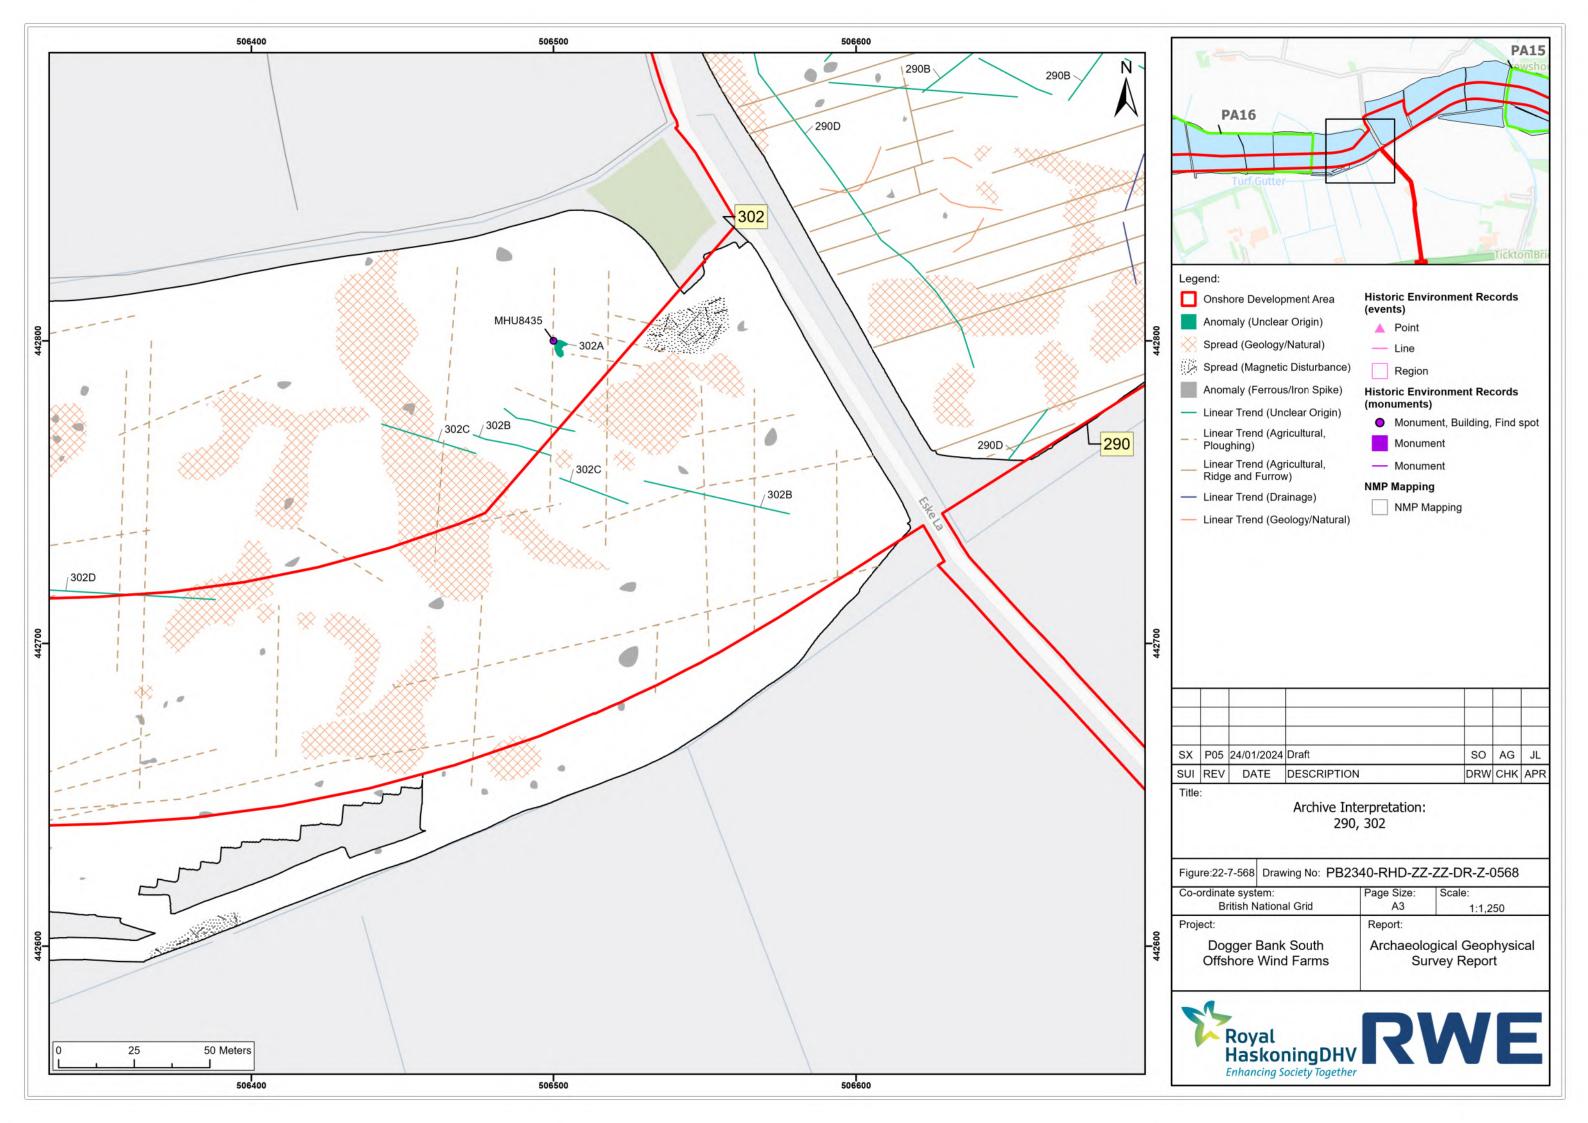

|
|       |                                                   |
|       |                                                   |

| P05 | 24/01/2024 | Draft       | SO  | AG  | JL  |
|-----|------------|-------------|-----|-----|-----|
| REV | DATE       | DESCRIPTION | DRW | СНК | APR |

| Page Size:<br>A3                          | Scale:<br>1:1,250          |
|-------------------------------------------|----------------------------|
| Report:                                   |                            |
| Archaeological Geophysic<br>Survey Report |                            |
|                                           |                            |
|                                           | A3<br>Report:<br>Archaeolo |









































| ordinate system:      |  | Page Size:                | Scale:  |
|-----------------------|--|---------------------------|---------|
| British National Grid |  | A3                        | 1:1,250 |
| ject:                 |  | Report:                   |         |
| Dogger Bank South     |  | Archaeological Geophysica |         |
| Offshore Wind Farms   |  | Survey Report             |         |









| -ordinate system:                        | Page Size: | Scale:                           |
|------------------------------------------|------------|----------------------------------|
| British National Grid                    | A3         | 1:1,250                          |
| oject:                                   | Report:    |                                  |
| Dogge