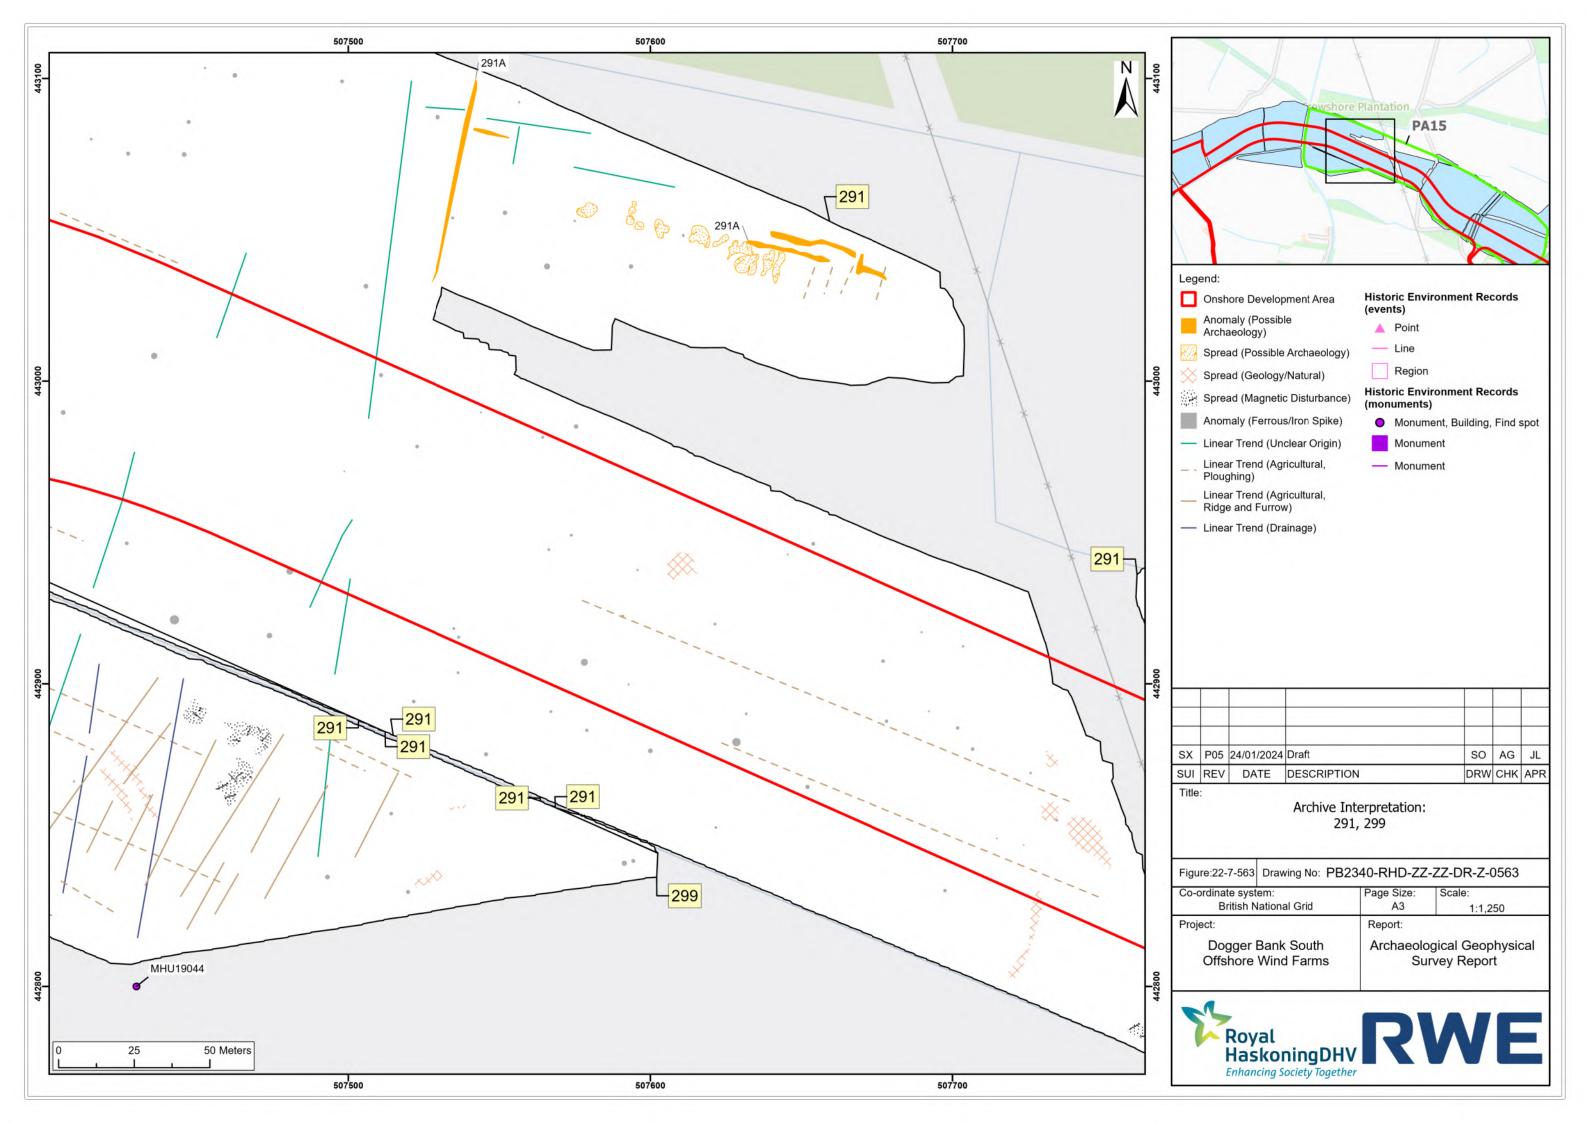

|
|       |                                                   |
|       |                                                   |

| P05 | 24/01/2024 | Draft       | SO  | AG  | JL  |
|-----|------------|-------------|-----|-----|-----|
| REV | DATE       | DESCRIPTION | DRW | СНК | APR |

| Page Size:<br>A3                          | Scale:<br>1:1,250          |
|-------------------------------------------|----------------------------|
| Report:                                   |                            |
| Archaeological Geophysic<br>Survey Report |                            |
|                                           |                            |
|                                           | A3<br>Report:<br>Archaeolo |









































| ordinate system:      |  | Page Size:                | Scale:  |
|-----------------------|--|---------------------------|---------|
| British National Grid |  | A3                        | 1:1,250 |
| ject:                 |  | Report:                   |         |
| Dogger Bank South     |  | Archaeological Geophysica |         |
| Offshore Wind Farms   |  | Survey Report             |         |









| -ordinate system:                        | Page Size: | Scale:                           |
|------------------------------------------|------------|----------------------------------|
| British National Grid                    | A3         | 1:1,250                          |
| oject:                                   | Report:    |