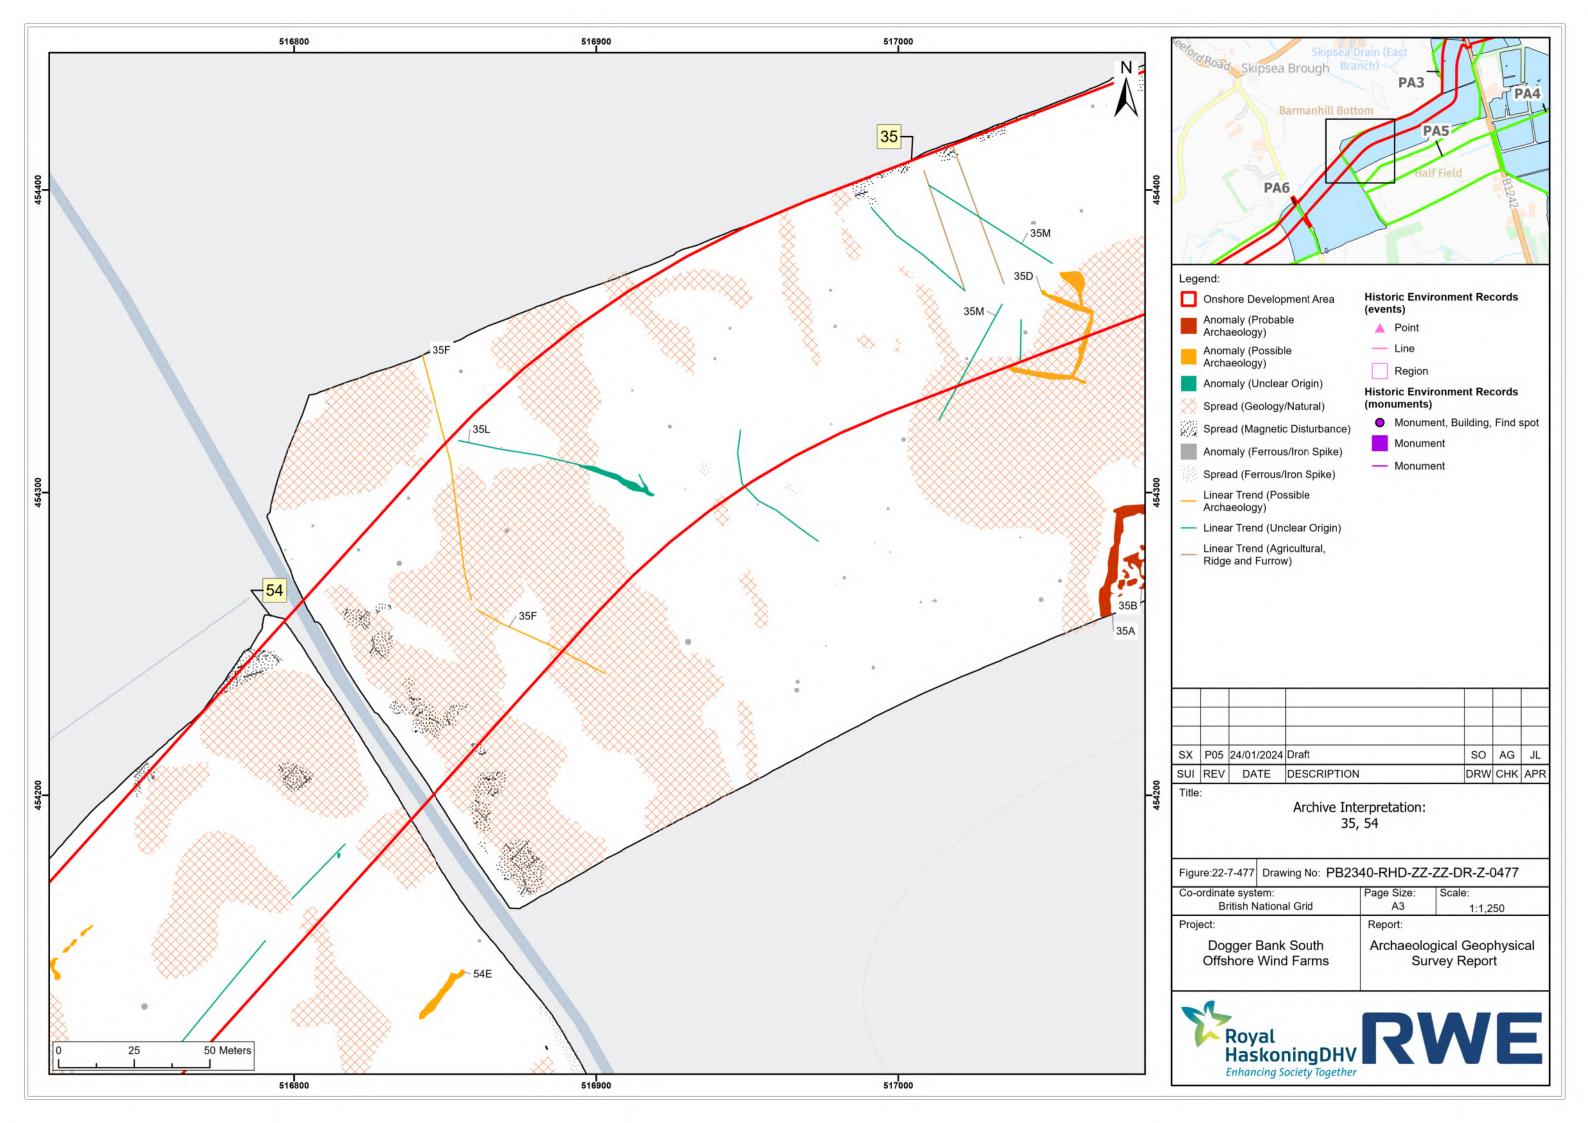

|                                                                                                                                                                                            |                                                                |                                                    |                                                                                                                       |  |  |  |  |  |  |  |

Final for DCO Application

AOC

RWE

RWE

01

June 2024











| P05 | 24/01/2024 | Draft       | SO  | AG  | JL  |
|-----|------------|-------------|-----|-----|-----|
| REV | DATE       | DESCRIPTION | DRW | СНК | APR |
| -   |            |             |     |     |     |

| ect:                  |  | Report:                  |               |  |
|-----------------------|--|--------------------------|---------------|--|
| Dogger Bank South     |  | Archaeological Geophysic |               |  |
| Offshore Wind Farms   |  | Survey Report            |               |  |
| ordinate system:      |  | Page Size:               | Scale:        |  |
| British National Grid |  | A3                       | 1:1,250       |  |
|                       |  |                          | -ZZ-DR-Z-0478 |  |







































| 1000 |