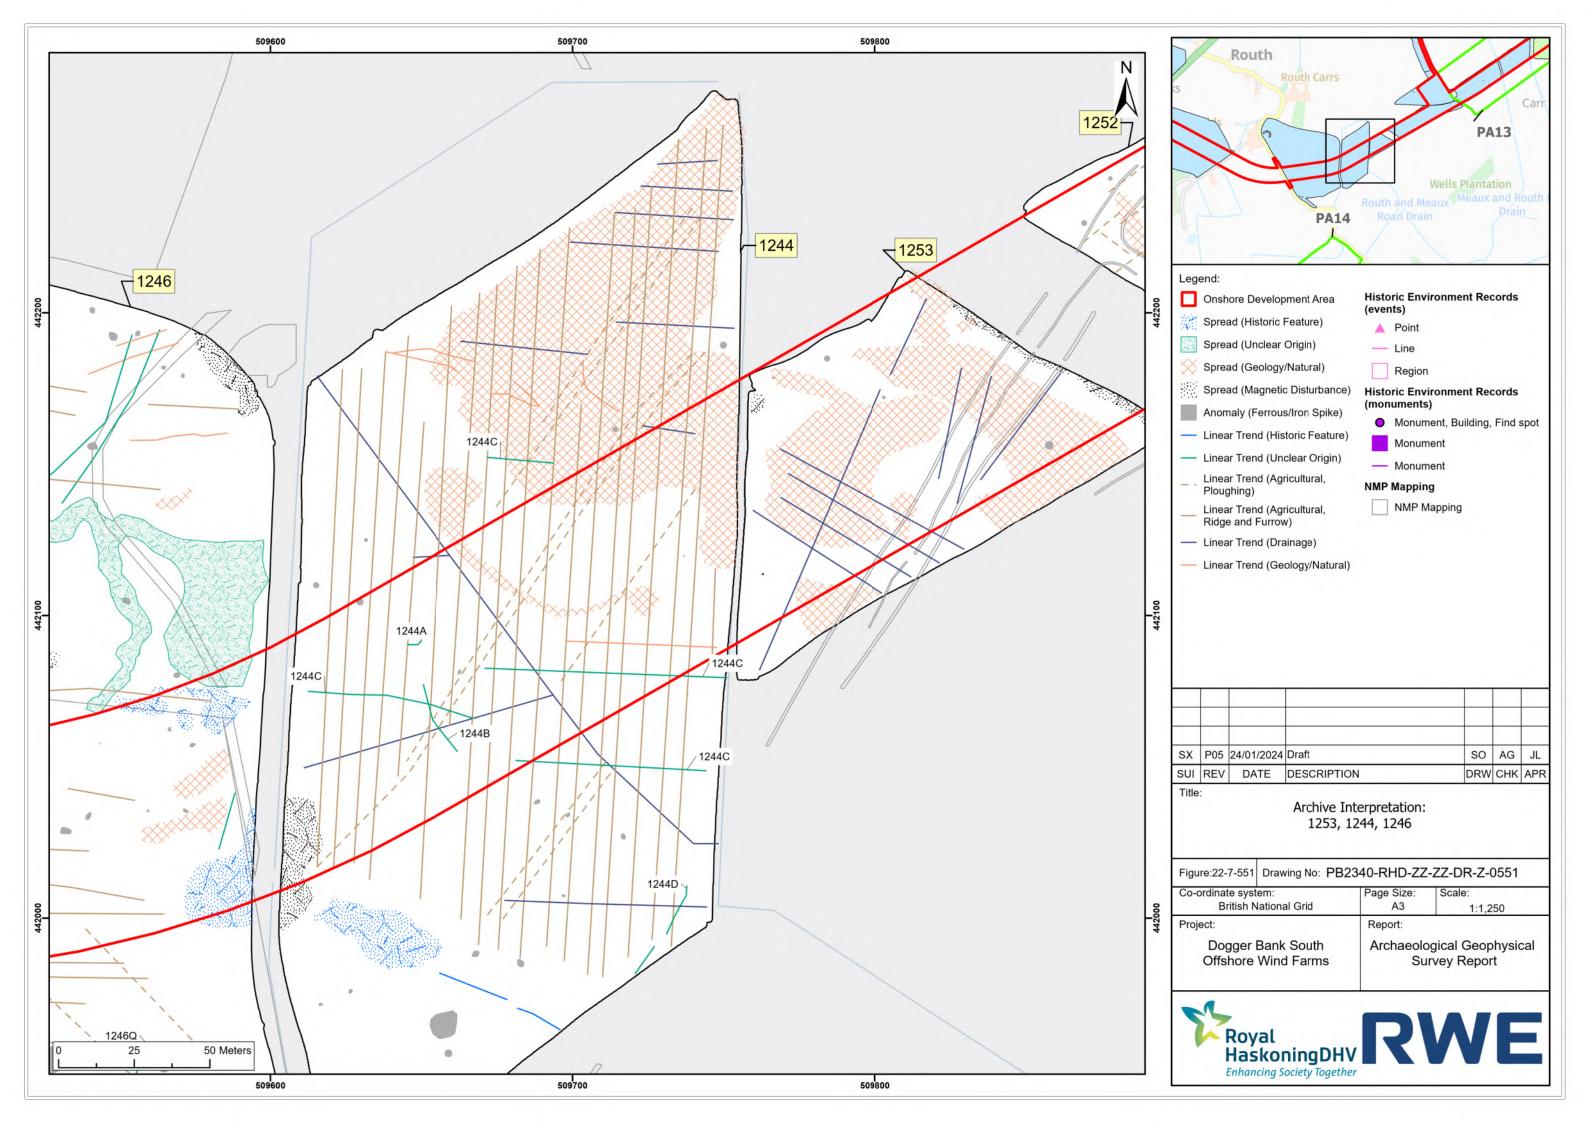

|             |     |     |     |
|   | P05 | 24/01/2024 | Draft       | SO  | AG  | JL  |
|   | REV | DATE       | DESCRIPTION | DRW | СНК | APR |

| ure:22-7-537 Drawing No: PB | Drawing No: PB2340-RHD-ZZ-ZZ-DR-Z-0537 |         |  |  |
|-----------------------------|----------------------------------------|---------|--|--|
| ordinate system:            | Page Size:                             | Scale:  |  |  |
| British National Grid       | A3                                     | 1:1,250 |  |  |
| ject:                       | Report:                                |         |  |  |
| Dogger Bank South           | Archaeological Geophysical             |         |  |  |
| Offshore Wind Farms         | Survey Report                          |         |  |  |































|       | <ul> <li>Monument, Building, Find spot</li> </ul> |
|-------|---------------------------------------------------|
| ance) | Monument                                          |
| ke)   | Monument                                          |
| ture) | NMP Mapping                                       |
| jin)  | NMP Mapping                                       |
|       |                                                   |
|       |                                                   |
|       |                                                   |

| P05 | 24/01/2024 | Draft       | SO  | AG  | JL  |
|-----|------------|-------------|-----|-----|-----|
| REV | DATE       | DESCRIPTION | DRW | СНК | APR |

| Page Size:<br>A3                          | Scale:<br>1:1,250          |
|-