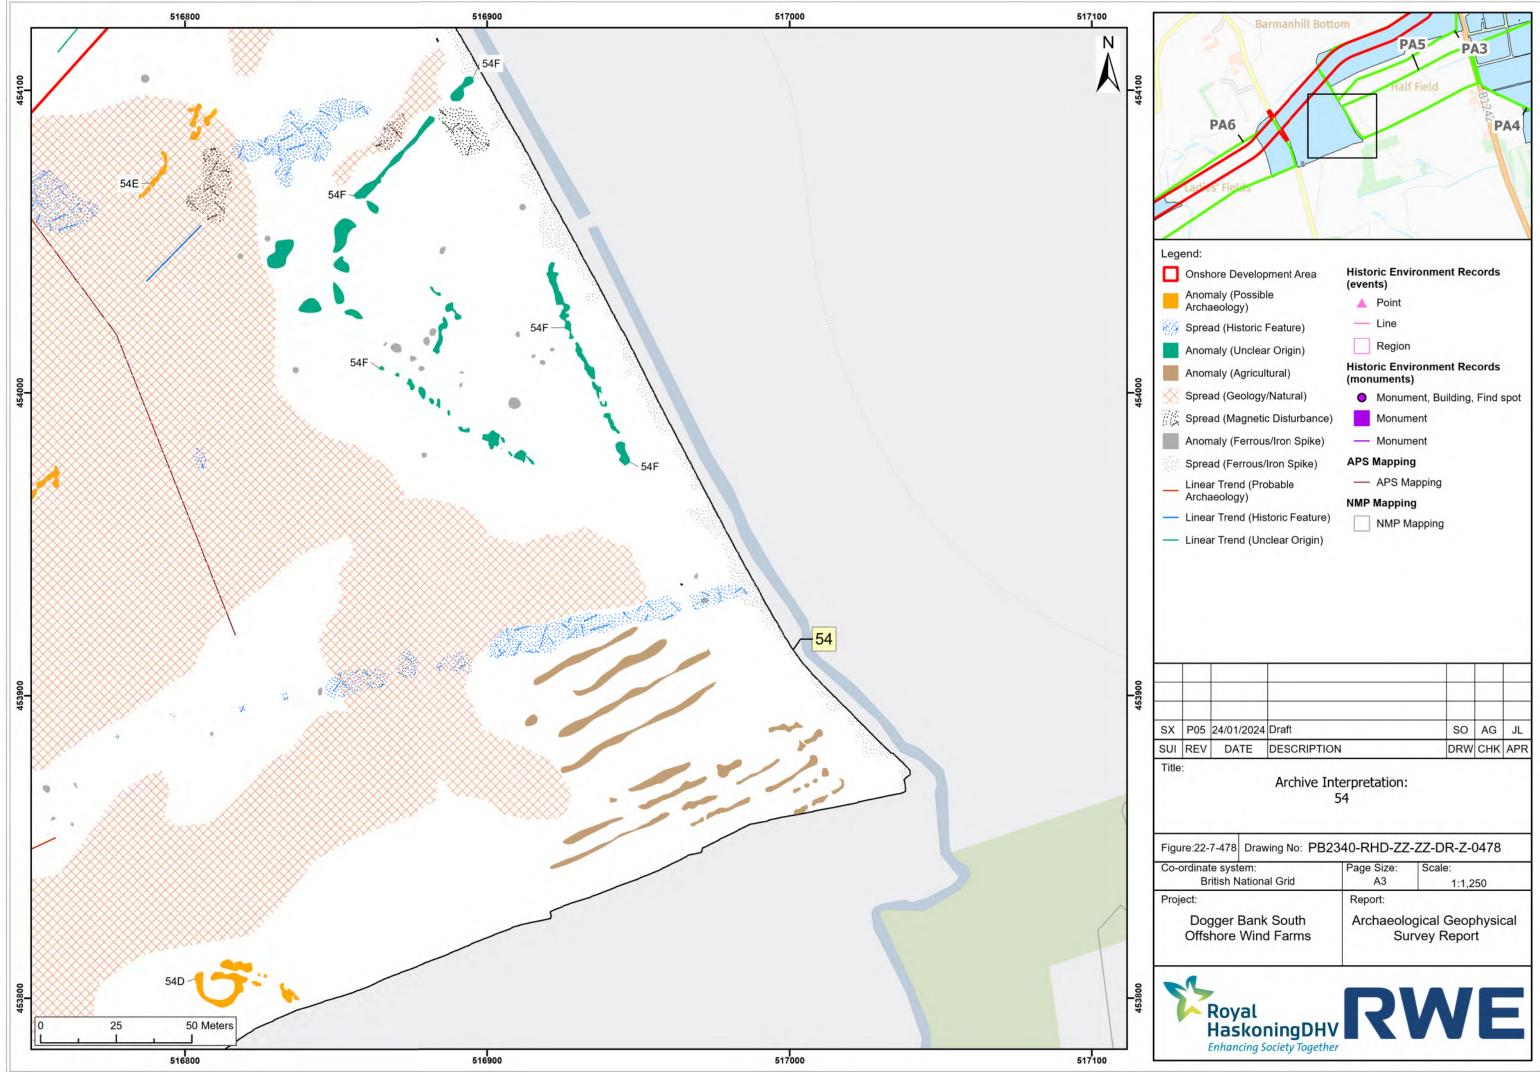

| ect:                  |  | Report:                  |               |  |
|-----------------------|--|--------------------------|---------------|--|
| Dogger Bank South     |  | Archaeological Geophysic |               |  |
| Offshore Wind Farms   |  | Survey Report            |               |  |
| ordinate system:      |  | Page Size:               | Scale:        |  |
| British National Grid |  | A3                       | 1:1,250       |  |
|                       |  |                          | -ZZ-DR-Z-0478 |  |