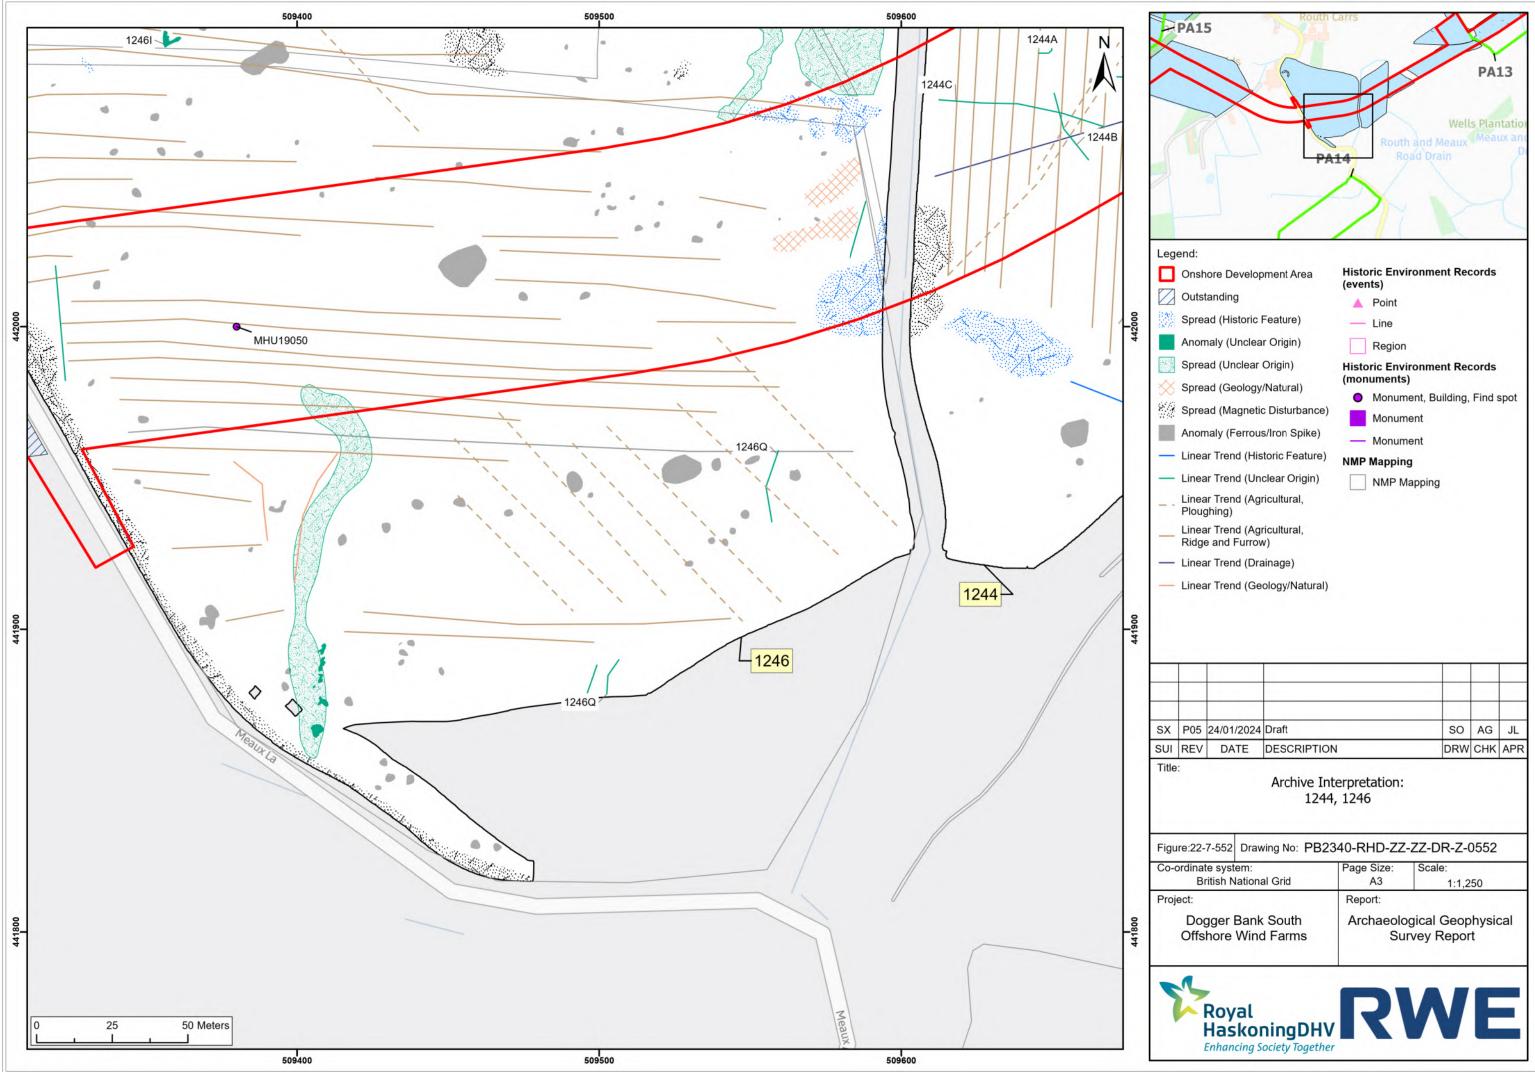

|     |     |     |
|   | P05 | 24/01/2024 | Draft       | SO  | AG  | JL  |
|   | REV | DATE       | DESCRIPTION | DRW | СНК | APR |

| ure:22-7-537 Drawing No: PB | Drawing No: PB2340-RHD-ZZ-ZZ-DR-Z-0537 |         |  |  |
|-----------------------------|----------------------------------------|---------|--|--|
| ordinate system:            | Page Size:                             | Scale:  |  |  |
| British National Grid       | A3                                     | 1:1,250 |  |  |
| ject:                       | Report:                                |         |  |  |
| Dogger Bank South           | Archaeological Geophysical             |         |  |  |
| Offshore Wind Farms         | Survey Report                          |         |  |  |































|       | <ul> <li>Monument, Building, Find spot</li> </ul> |
|-------|---------------------------------------------------|
| ance) | Monument                                          |
| ke)   | Monument                                          |
| ture) | NMP Mapping                                       |
| jin)  | NMP Mapping                                       |
|       |                                                   |
|       |                                                   |
|       |                                                   |

| P05 | 24/01/2024 | Draft       | SO  | AG  | JL  |
|-----|------------|-------------|-----|-----|-----|
| REV | DATE       | DESCRIPTION | DRW | СНК | APR |

| Page Size:<br>A3                          | Scale:<br>1:1,250          |
|---