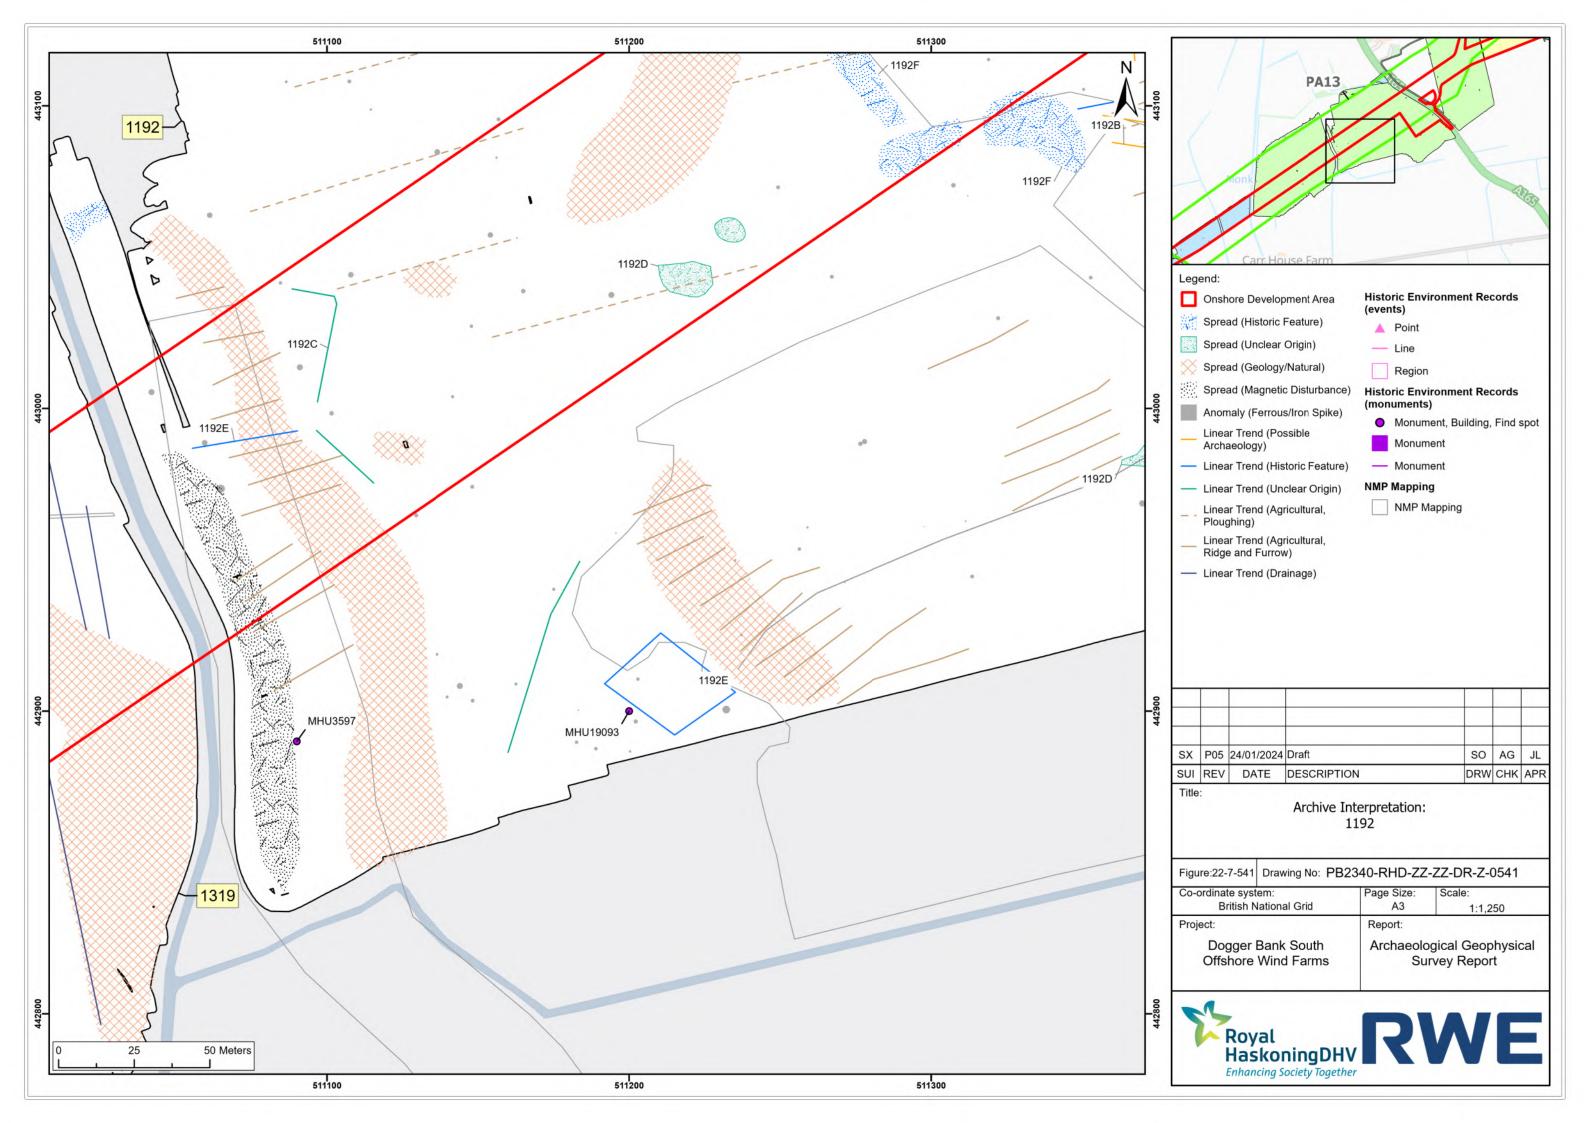

|     |            |             |     |     |     |
|   | P05 | 24/01/2024 | Draft       | SO  | AG  | JL  |
|   | REV | DATE       | DESCRIPTION | DRW | СНК | APR |

| ure:22-7-537 Drawing No: PB | Drawing No: PB2340-RHD-ZZ-ZZ-DR-Z-0537 |         |  |  |
|-----------------------------|----------------------------------------|---------|--|--|
| ordinate system:            | Page Size:                             | Scale:  |  |  |
| British National Grid       | A3                                     | 1:1,250 |  |  |
| ject:                       | Report:                                |         |  |  |
| Dogger Bank South           | Archaeological Geophysical             |         |  |  |
| Offshore Wind Farms         | Survey Report                          |         |  |  |































|       | <ul> <li>Monument, Building, Find spot</li> </ul> |
|-------|---------------------------------------------------|
| ance) | Monument                                          |
| ke)   | Monument                                          |
| ture) | NMP Mapping                                       |
| jin)  | NMP Mapping                                       |
|       |                                                   |
|       |                                                   |
|       |                                                   |

| P05 | 24/01/2024 | Draft       | SO  | AG  | JL  |
|-----|------------|-------------|-----|-----|-----|
| REV | DATE       | DESCRIPTION | DRW | СНК | APR |

| Page Size:<br>A3                          | Scale:<br>1