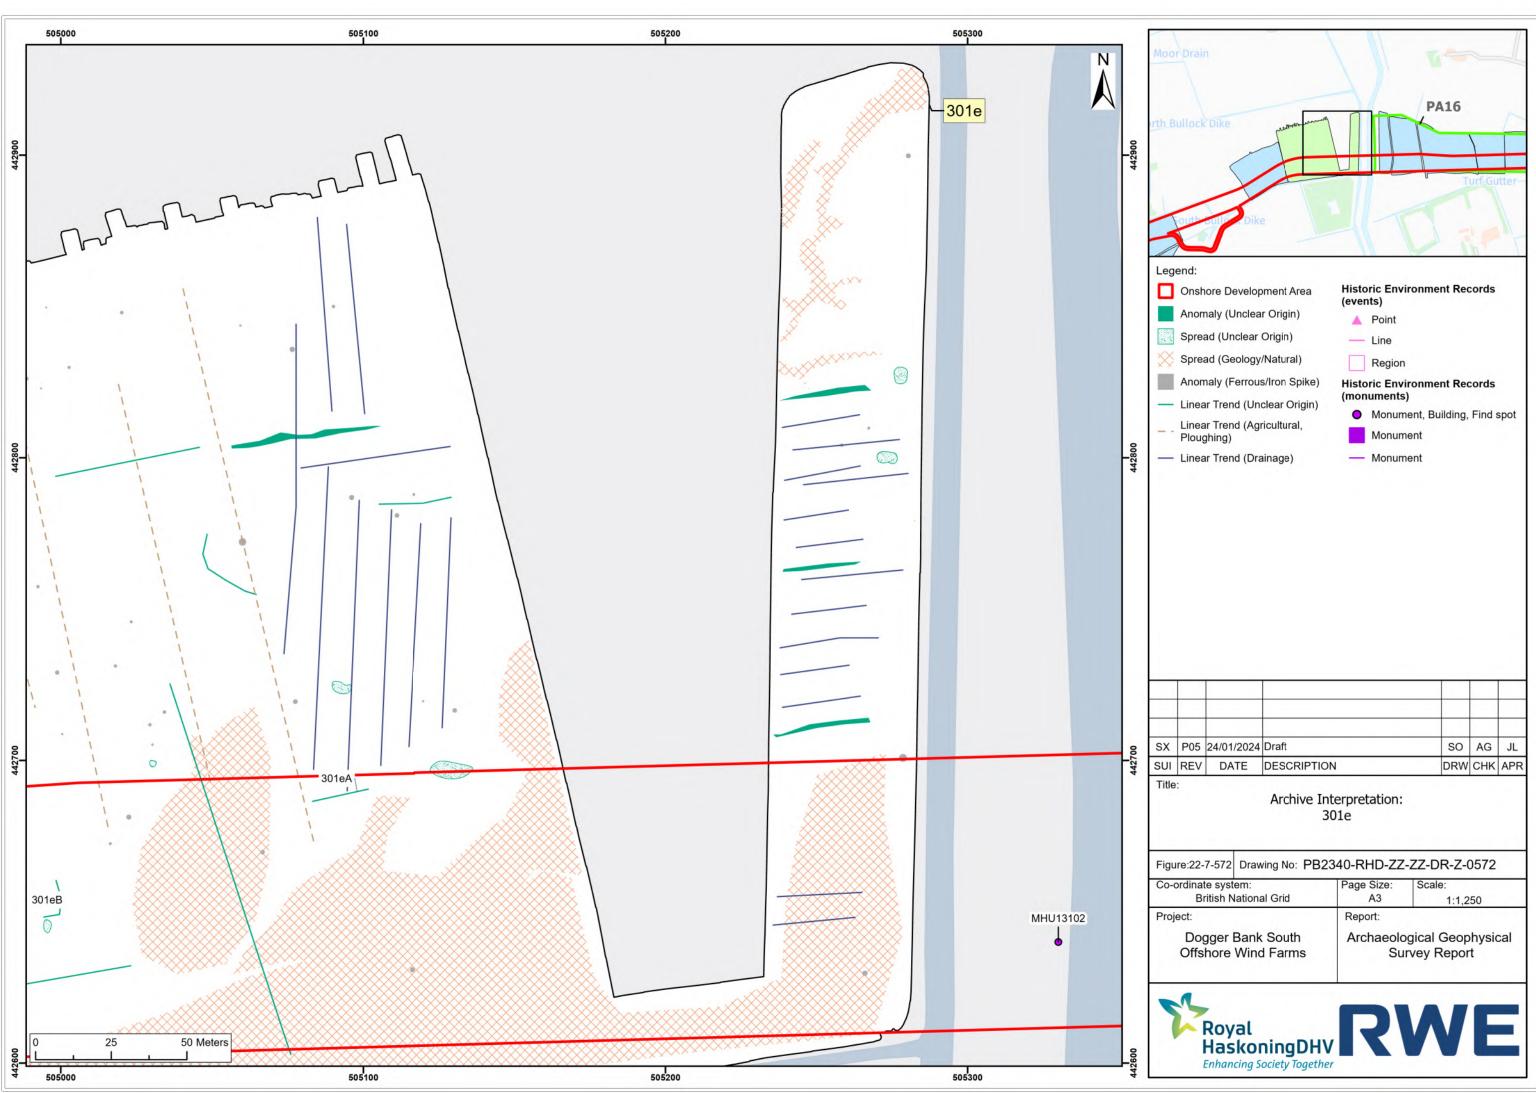

|
|       |                                                   |
|       |                                                   |

| P05 | 24/01/2024 | Draft       | SO  | AG  | JL  |
|-----|------------|-------------|-----|-----|-----|
| REV | DATE       | DESCRIPTION | DRW | СНК | APR |

| Page Size:<br>A3                          | Scale:<br>1:1,250          |
|-------------------------------------------|----------------------------|
| Report:                                   |                            |
| Archaeological Geophysic<br>Survey Report |                            |
|                                           |                            |
|                                           | A3<br>Report:<br>Archaeolo |









































| ordinate system:      |  | Page Size:                | Scale:  |
|-----------------------|--|---------------------------|---------|
| British National Grid |  | A3                        | 1:1,250 |
| ject:                 |  | Report:                   |         |
| Dogger Bank South     |  | Archaeological Geophysica |         |
| Offshore Wind Farms   |  | Survey Report             |         |









| -ordinate system:                        | Page Size: | Scale:                           |
|------------------------------------------|------------|----------------------------------|
| British National Grid                    | A3         | 1:1,250                          |
| oject:                                   | Report:    |                                  |
| Dogger Bank S