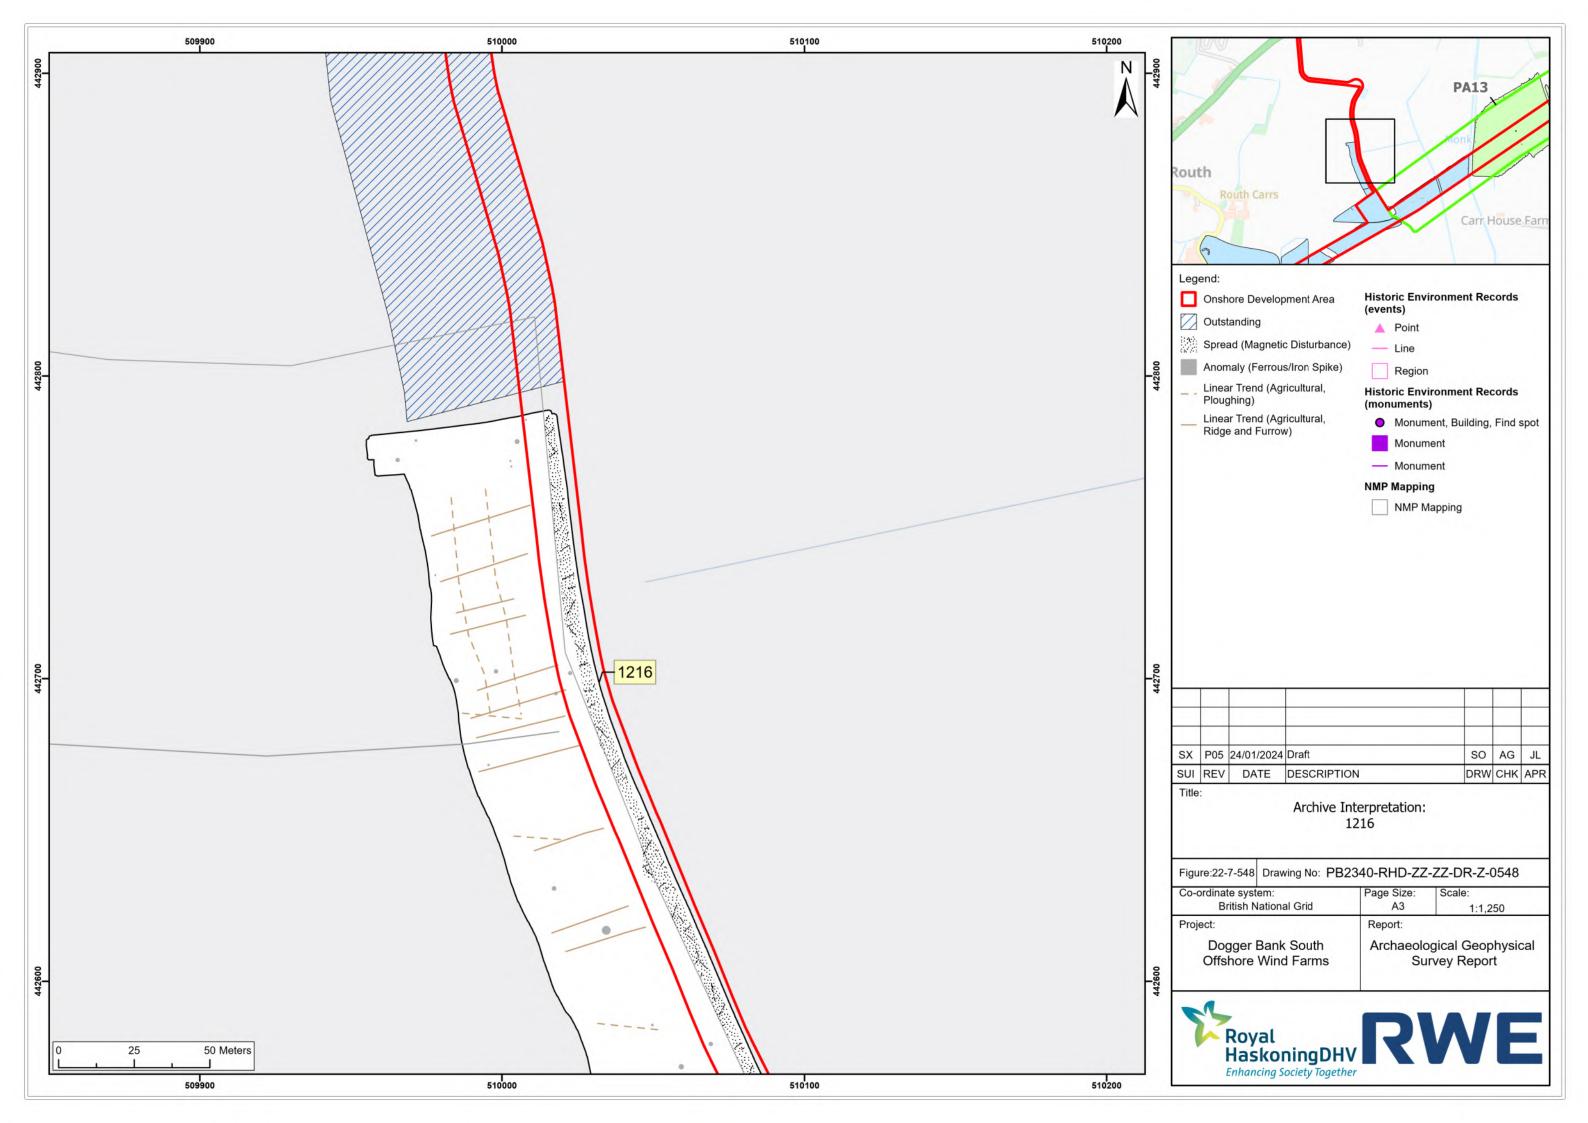

|             |     |     |     |
|   | P05 | 24/01/2024 | Draft       | SO  | AG  | JL  |
|   | REV | DATE       | DESCRIPTION | DRW | СНК | APR |

| ure:22-7-537 Drawing No: PB | Drawing No: PB2340-RHD-ZZ-ZZ-DR-Z-0537 |         |  |  |
|-----------------------------|----------------------------------------|---------|--|--|
| ordinate system:            | Page Size:                             | Scale:  |  |  |
| British National Grid       | A3                                     | 1:1,250 |  |  |
| ject:                       | Report:                                |         |  |  |
| Dogger Bank South           | Archaeological Geophysical             |         |  |  |
| Offshore Wind Farms         | Survey Report                          |         |  |  |































|       | <ul> <li>Monument, Building, Find spot</li> </ul> |
|-------|---------------------------------------------------|
| ance) | Monument                                          |
| ke)   | Monument                                          |
| ture) | NMP Mapping                                       |
| jin)  | NMP Mapping                                       |
|       |                                                   |
|       |                                                   |
|       |                                                   |

| P05 | 24/01/2024 | Draft       | SO  | AG  | JL  |
|-----|------------|-------------|-----|-----|-----|
| REV | DATE       | DESCRIPTION | DRW | СНК | APR |

| Page Size:<br>A3                          | Scale:<br>1:1,250