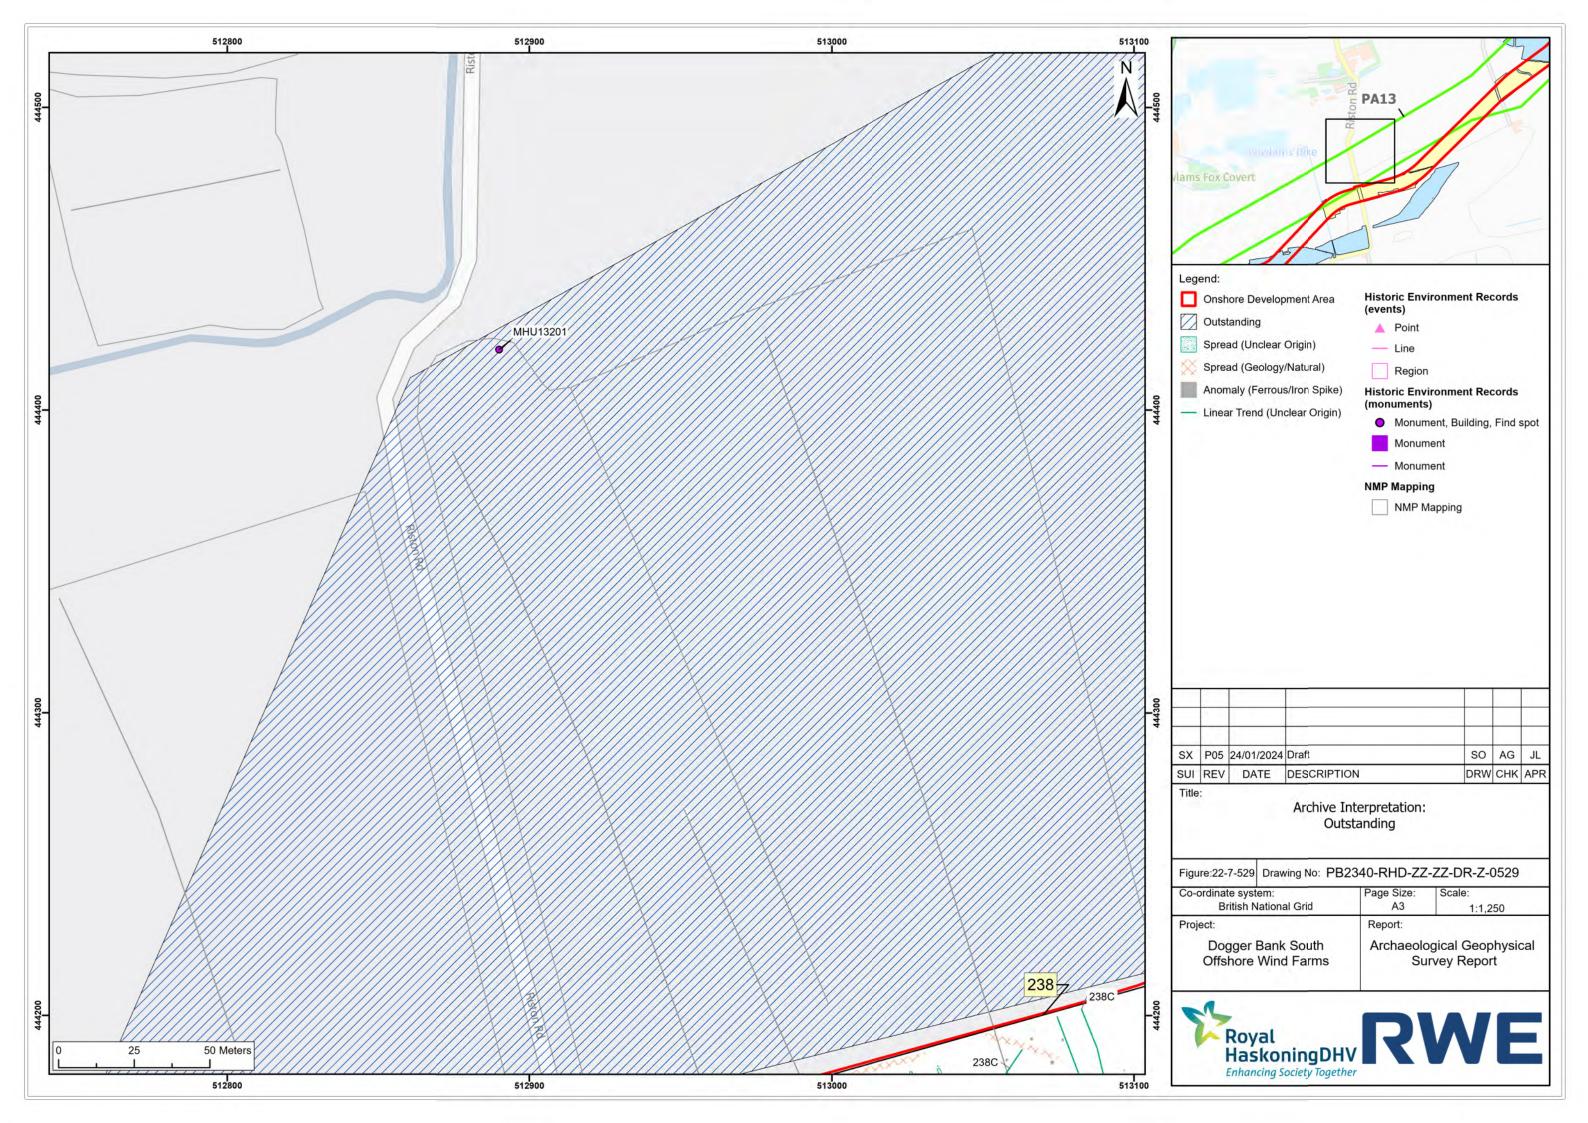

| ure:22-7-497                              |             |                                             | -ZZ-DR-Z-0497 |  |
|-------------------------------------------|-------------|---------------------------------------------|---------------|--|
| ordinate system:<br>British National Grid |             | Page Size:<br>A3                            | Scale:        |  |
|                                           | ational Gru |                                             | 1:1,250       |  |
| ject:                                     |             | Report:                                     |               |  |
| Dogger Bank South<br>Offshore Wind Farms  |             | Archaeological Geophysical<br>Survey Report |               |  |