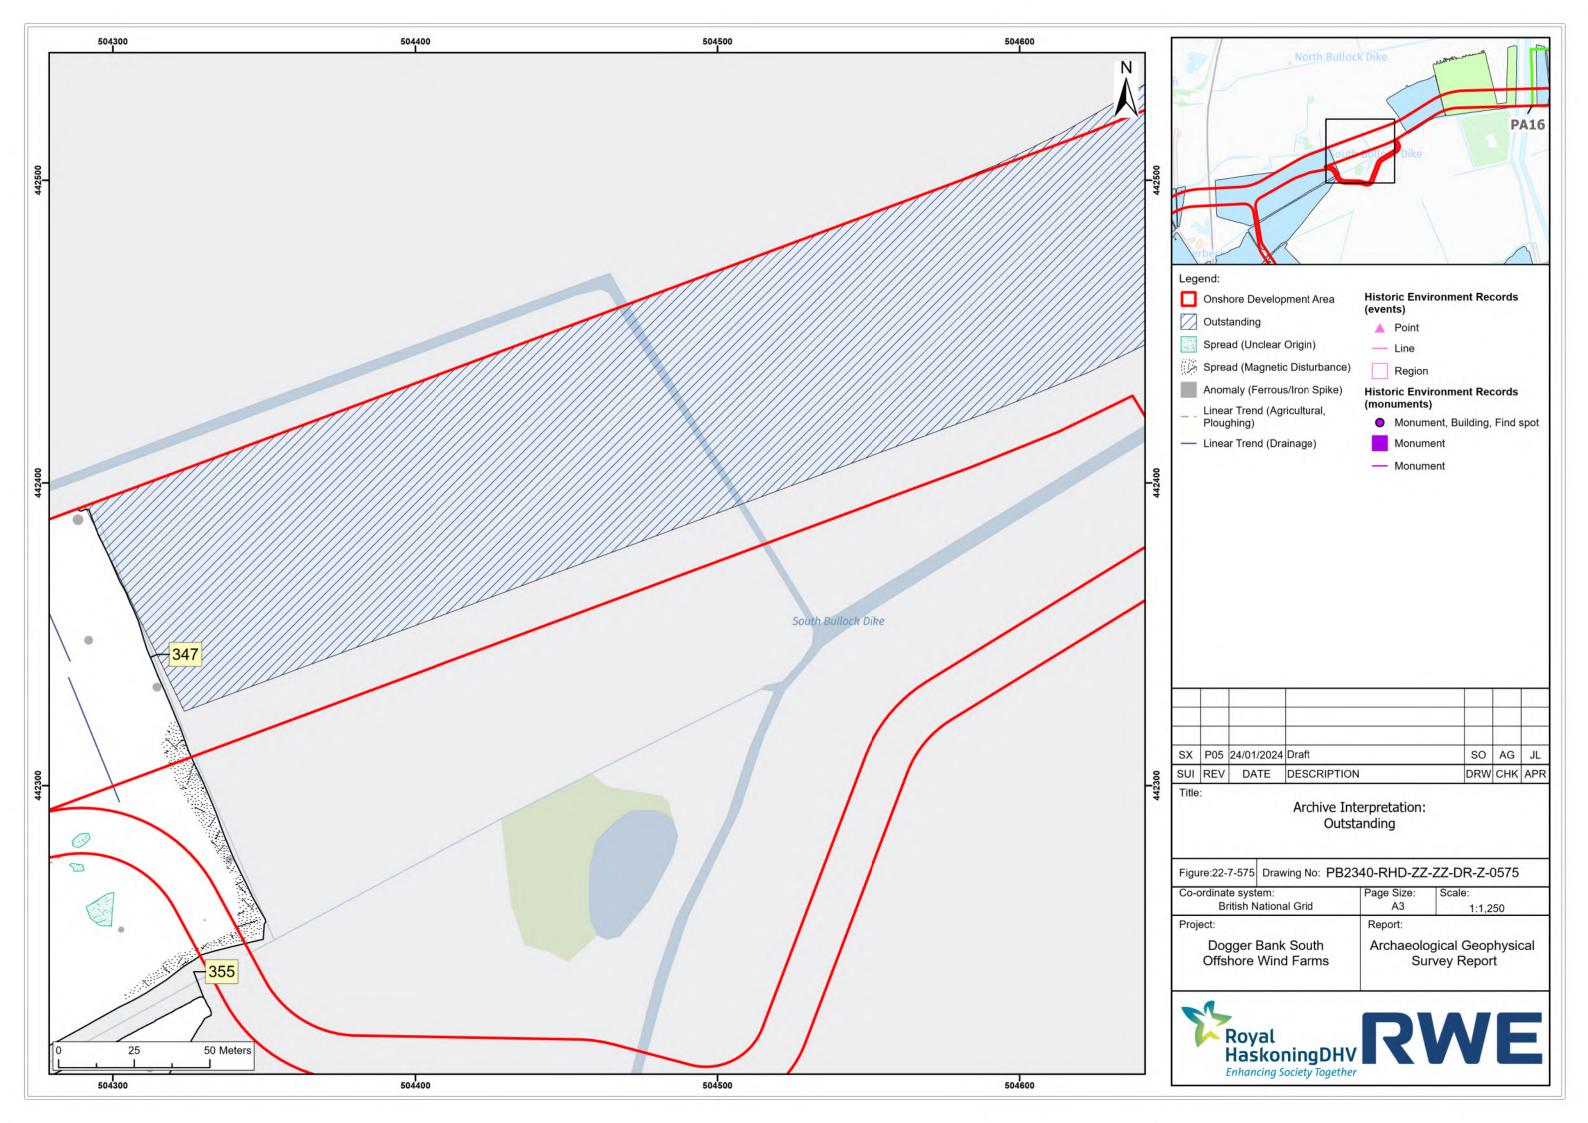

---------------------|----------------------------|
| Report:                                   |                            |
| Archaeological Geophysic<br>Survey Report |                            |
|                                           |                            |
|                                           | A3<br>Report:<br>Archaeolo |









































| ordinate system:      |  | Page Size:                | Scale:  |
|-----------------------|--|---------------------------|---------|
| British National Grid |  | A3                        | 1:1,250 |
| ject:                 |  | Report:                   |         |
| Dogger Bank South     |  | Archaeological Geophysica |         |
| Offshore Wind Farms   |  | Survey Report             |         |









| -ordinate system:                        | Page Size: | Scale:                           |
|------------------------------------------|------------|----------------------------------|
| British National Grid                    | A3         | 1:1,250                          |
| oject:                                   | Report:    |                                  |
| Dogger Bank South<br>Offshore Wind Farms |            | ogical Geophysica<br>rvey Report |



















| -  |            |             |                                            |     |     |
|----|------------|-------------|--------------------------------------------|-----|-----|
|    |            |             |                                            |     |     |
| 05 | 24/01/2024 | Draft       | SO