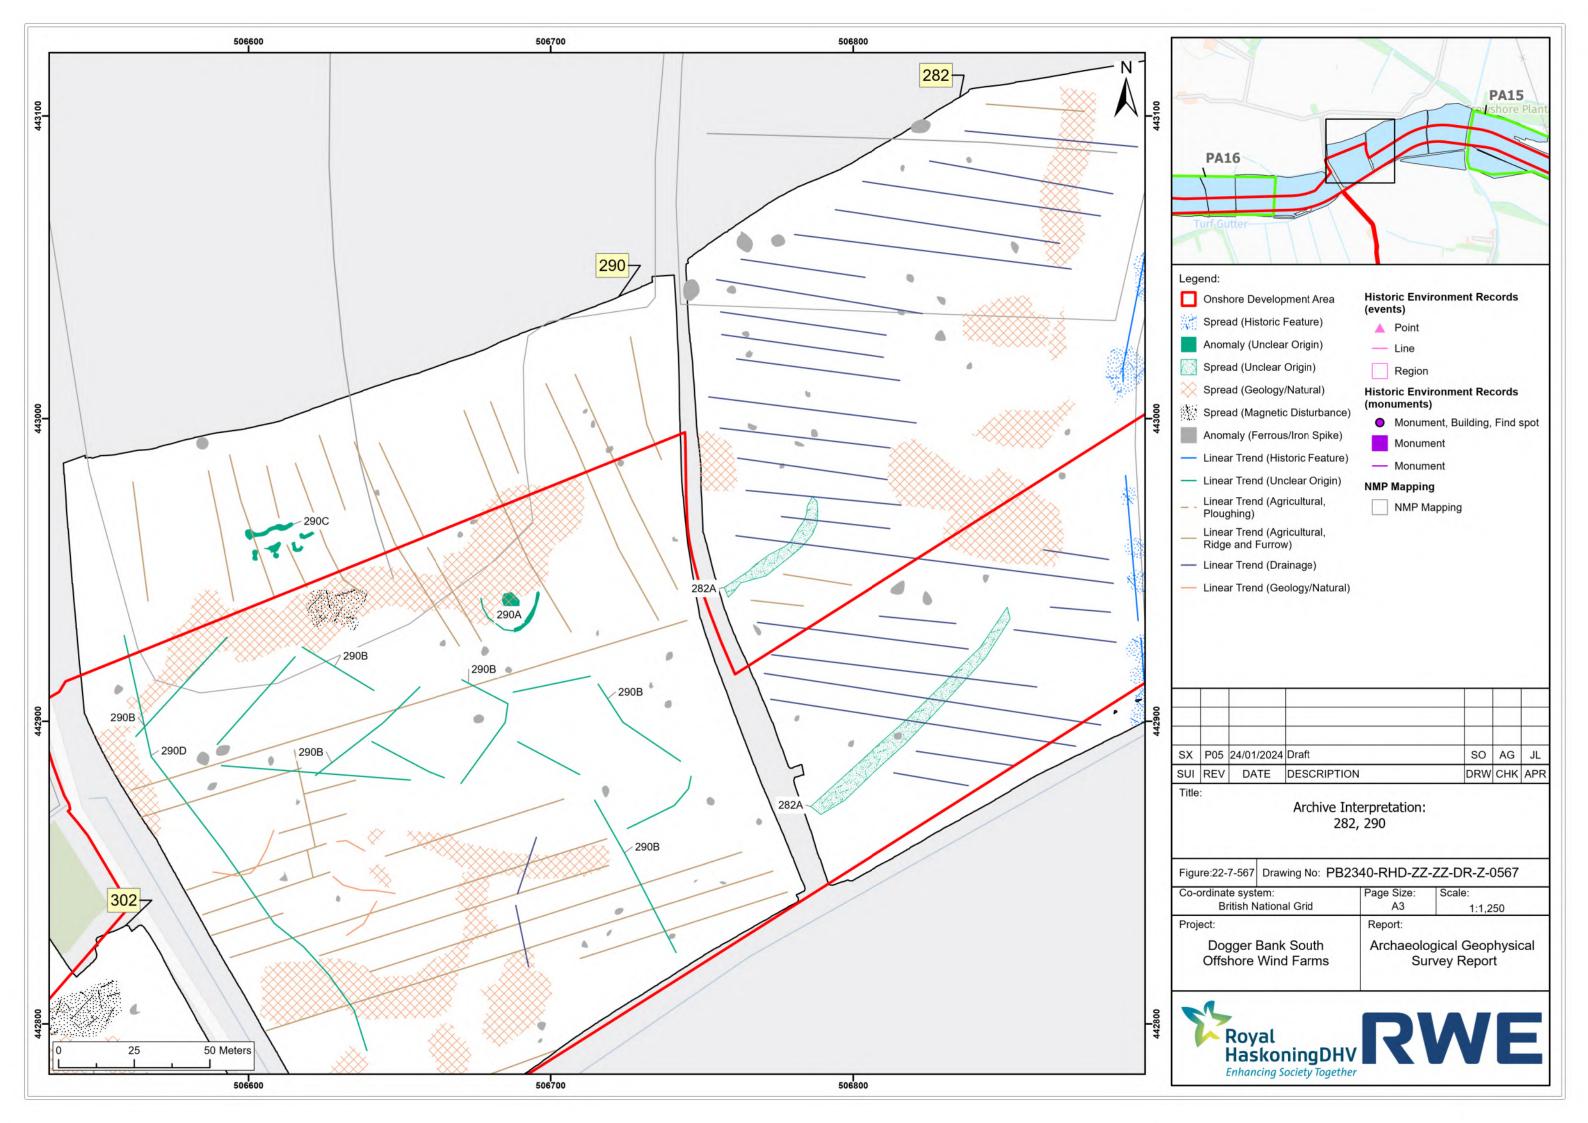

|
|       |                                                   |
|       |                                                   |

| P05 | 24/01/2024 | Draft       | SO  | AG  | JL  |
|-----|------------|-------------|-----|-----|-----|
| REV | DATE       | DESCRIPTION | DRW | СНК | APR |

| Page Size:<br>A3                          | Scale:<br>1:1,250          |
|-------------------------------------------|----------------------------|
| Report:                                   |                            |
| Archaeological Geophysic<br>Survey Report |                            |
|                                           |                            |
|                                           | A3<br>Report:<br>Archaeolo |









































| ordinate system:      |  | Page Size:                | Scale:  |
|-----------------------|--|---------------------------|---------|
| British National Grid |  | A3                        | 1:1,250 |
| ject:                 |  | Report:                   |         |
| Dogger Bank South     |  | Archaeological Geophysica |         |
| Offshore Wind Farms   |  | Survey Report             |         |









| -ordinate system:                        | Page Size: | Scale:                           |
|------------------------------------------|------------|----------------------------------|
| British National Grid                    | A3         | 1:1,250                          |
| oject:                                   | Report:    |                                  |
| Dog