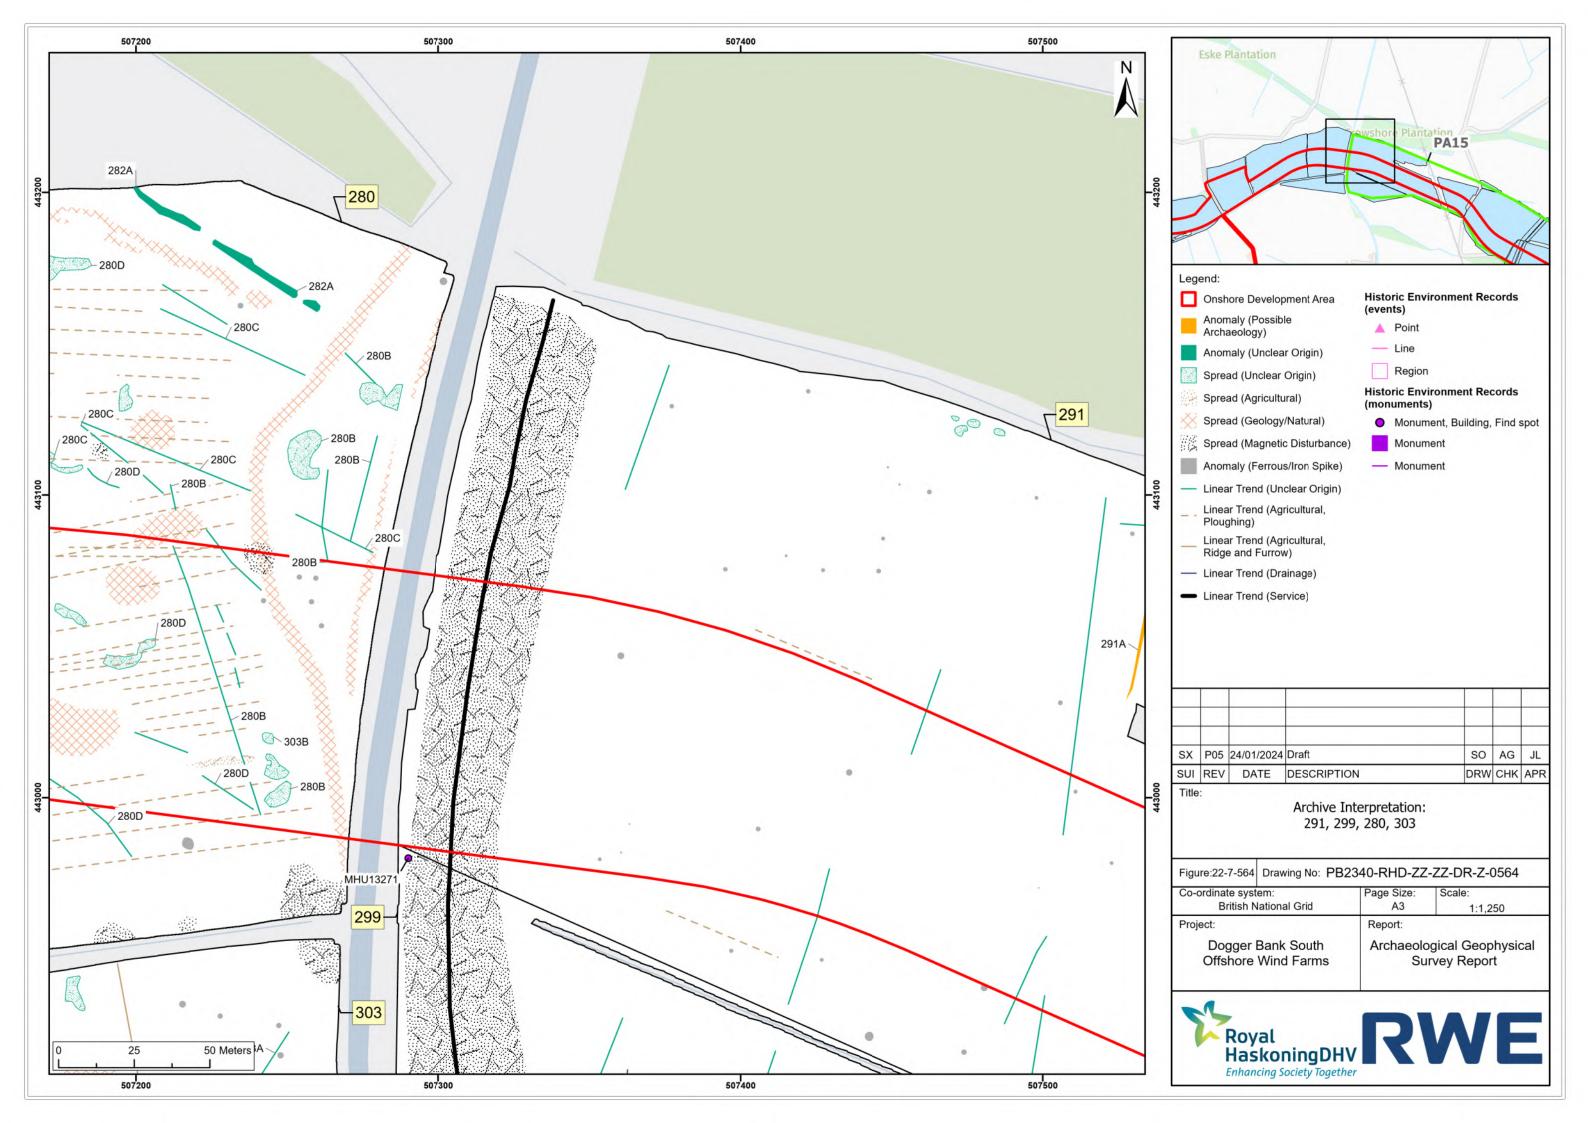

|
|       |                                                   |
|       |                                                   |

| P05 | 24/01/2024 | Draft       | SO  | AG  | JL  |
|-----|------------|-------------|-----|-----|-----|
| REV | DATE       | DESCRIPTION | DRW | СНК | APR |

| Page Size:<br>A3                          | Scale:<br>1:1,250          |
|-------------------------------------------|----------------------------|
| Report:                                   |                            |
| Archaeological Geophysic<br>Survey Report |                            |
|                                           |                            |
|                                           | A3<br>Report:<br>Archaeolo |









































| ordinate system:      |  | Page Size:                | Scale:  |
|-----------------------|--|---------------------------|---------|
| British National Grid |  | A3                        | 1:1,250 |
| ject:                 |  | Report:                   |         |
| Dogger Bank South     |  | Archaeological Geophysica |         |
| Offshore Wind Farms   |  | Survey Report             |         |









| -ordinate system:                        | Page Size: | Scale:                           |
|------------------------------------------|------------|----------------------------------|
| British National Grid                    | A3         | 1:1,250                          |
| oject:                                   | Report:    |                                  |