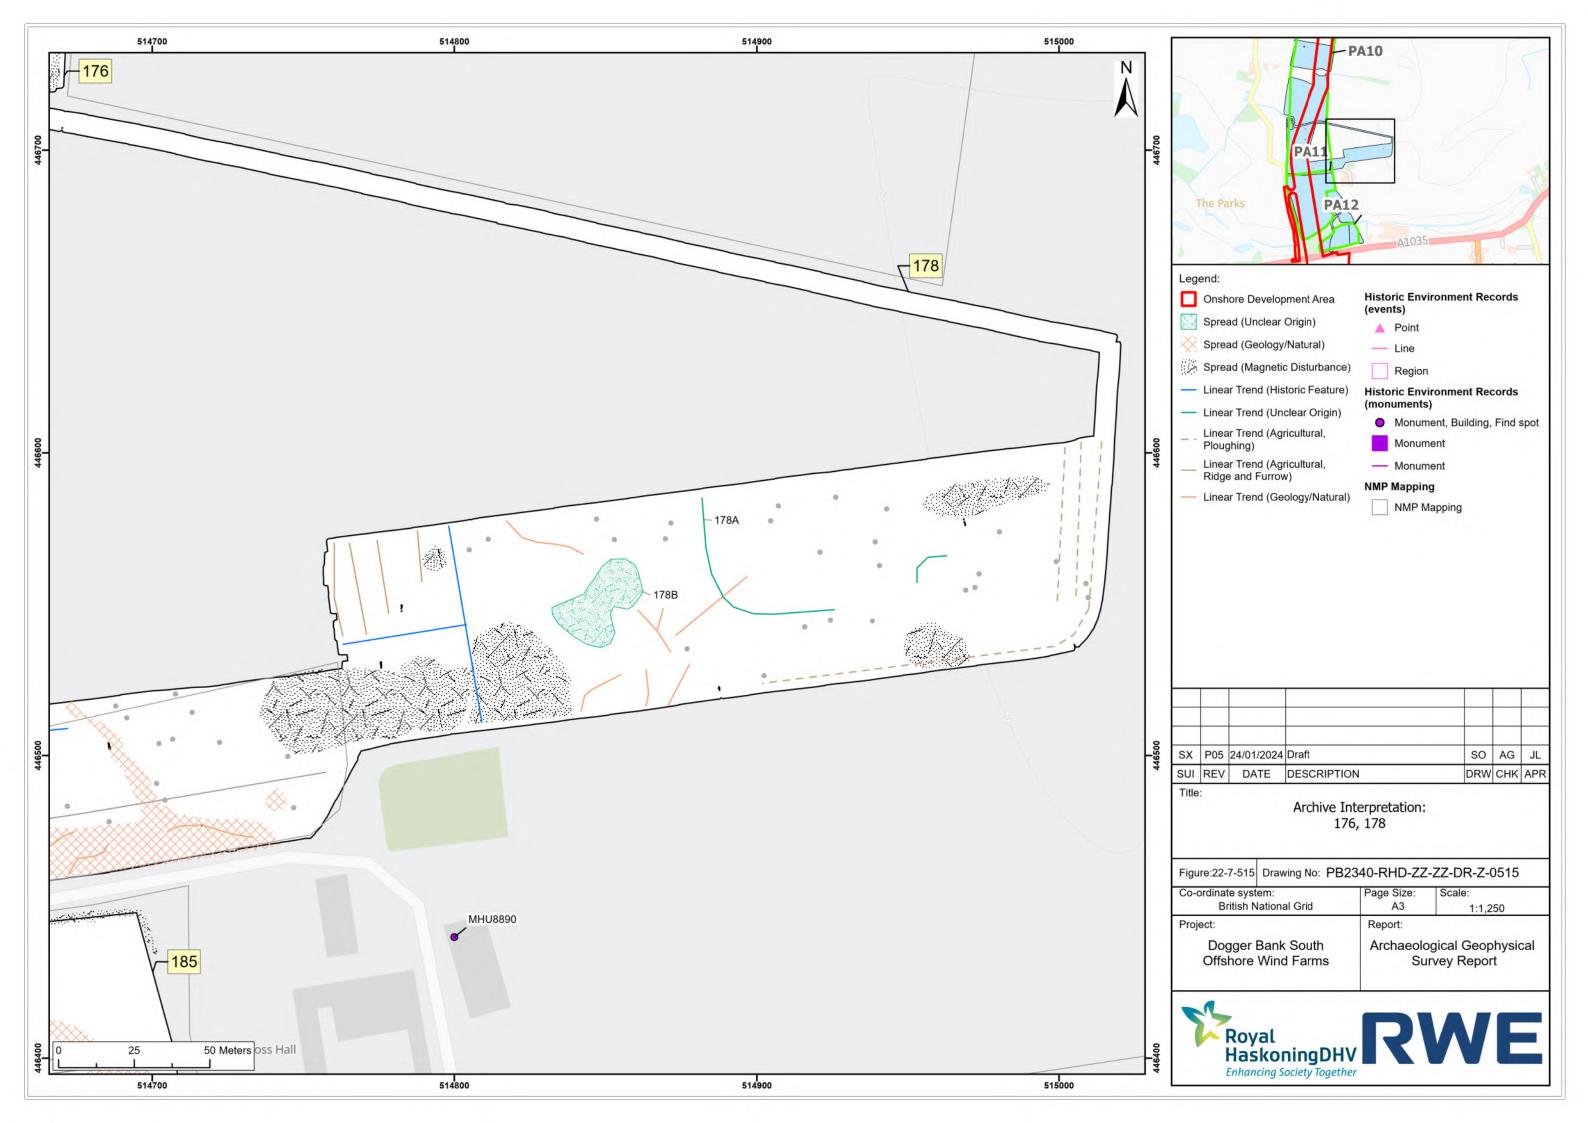

| yke                                                            | The Pal                                                                     | ks                                                                                                                                             | PA10                                                                                                                                          |                          |            | 0     |      |
|----------------------------------------------------------------|-----------------------------------------------------------------------------|------------------------------------------------------------------------------------------------------------------------------------------------|-----------------------------------------------------------------------------------------------------------------------------------------------|--------------------------|------------|-------|------|
| Spre<br>Spre<br>Spre<br>Anor<br>Spre<br>Linea<br>Linea<br>Ridg | ad (Unclear<br>ad (Geology<br>ad (Magnetic<br>naly (Ferrous<br>ad (Ferrous/ | Archaeology)<br>Origin)<br>/Natural)<br>c Disturbance)<br>s/Iron Spike)<br>Iron Spike)<br>toric Feature)<br>clear Origin)<br>ricultural,<br>y) | Historic Envir<br>(events)<br>Point<br>Line<br>Region<br>Historic Envir<br>(monuments)<br>Monume<br>Monume<br>Monume<br>NMP Mapping<br>NMP Ma | onmer<br>ent, Bui<br>ent | nt Rec     | cords | spot |
|                                                                |                                                                             |                                                                                                                                                |                                                                                                                                               |                          |            |       |      |
| -                                                              |                                                                             |                                                                                                                                                |                                                                                                                                               |                          | _          |       |      |
| P05                                                            | 24/01/2024                                                                  | Draft                                                                                                                                          |                                                                                                                                               |                          | SO         | AG    | JL   |
| REV                                                            | DATE                                                                        | DESCRIPTION                                                                                                                                    |                                                                                                                                               |                          |            | СНК   |      |
| e:                                                             |                                                                             | Archive Inte<br>176,                                                                                                                           | erpretation:<br>178                                                                                                                           |                          |            |       |      |
|                                                                |                                                                             | ving No: PB23                                                                                                                                  | 40-RHD-ZZ-Z                                                                                                                                   | ZZ-DF                    | R-Z-(      | 0514  |      |
|                                                                | te system:<br>ritish Nationa                                                | al Grid                                                                                                                                        | Page Size:<br>A3                                                                                                                              | Scale                    | :<br>1:1,2 | 50    |      |
|                                                                | gger Bank<br>hore Winc                                                      |                                                                                                                                                | Report:<br>Archaeolog<br>Sur                                                                                                                  | jical (<br>/ey R         |            | -     | cal  |
|                                                                |                                                                             | ningDHV<br>ociety Together                                                                                                                     | R۱                                                                                                                                            |                          | 7          | E     |      |