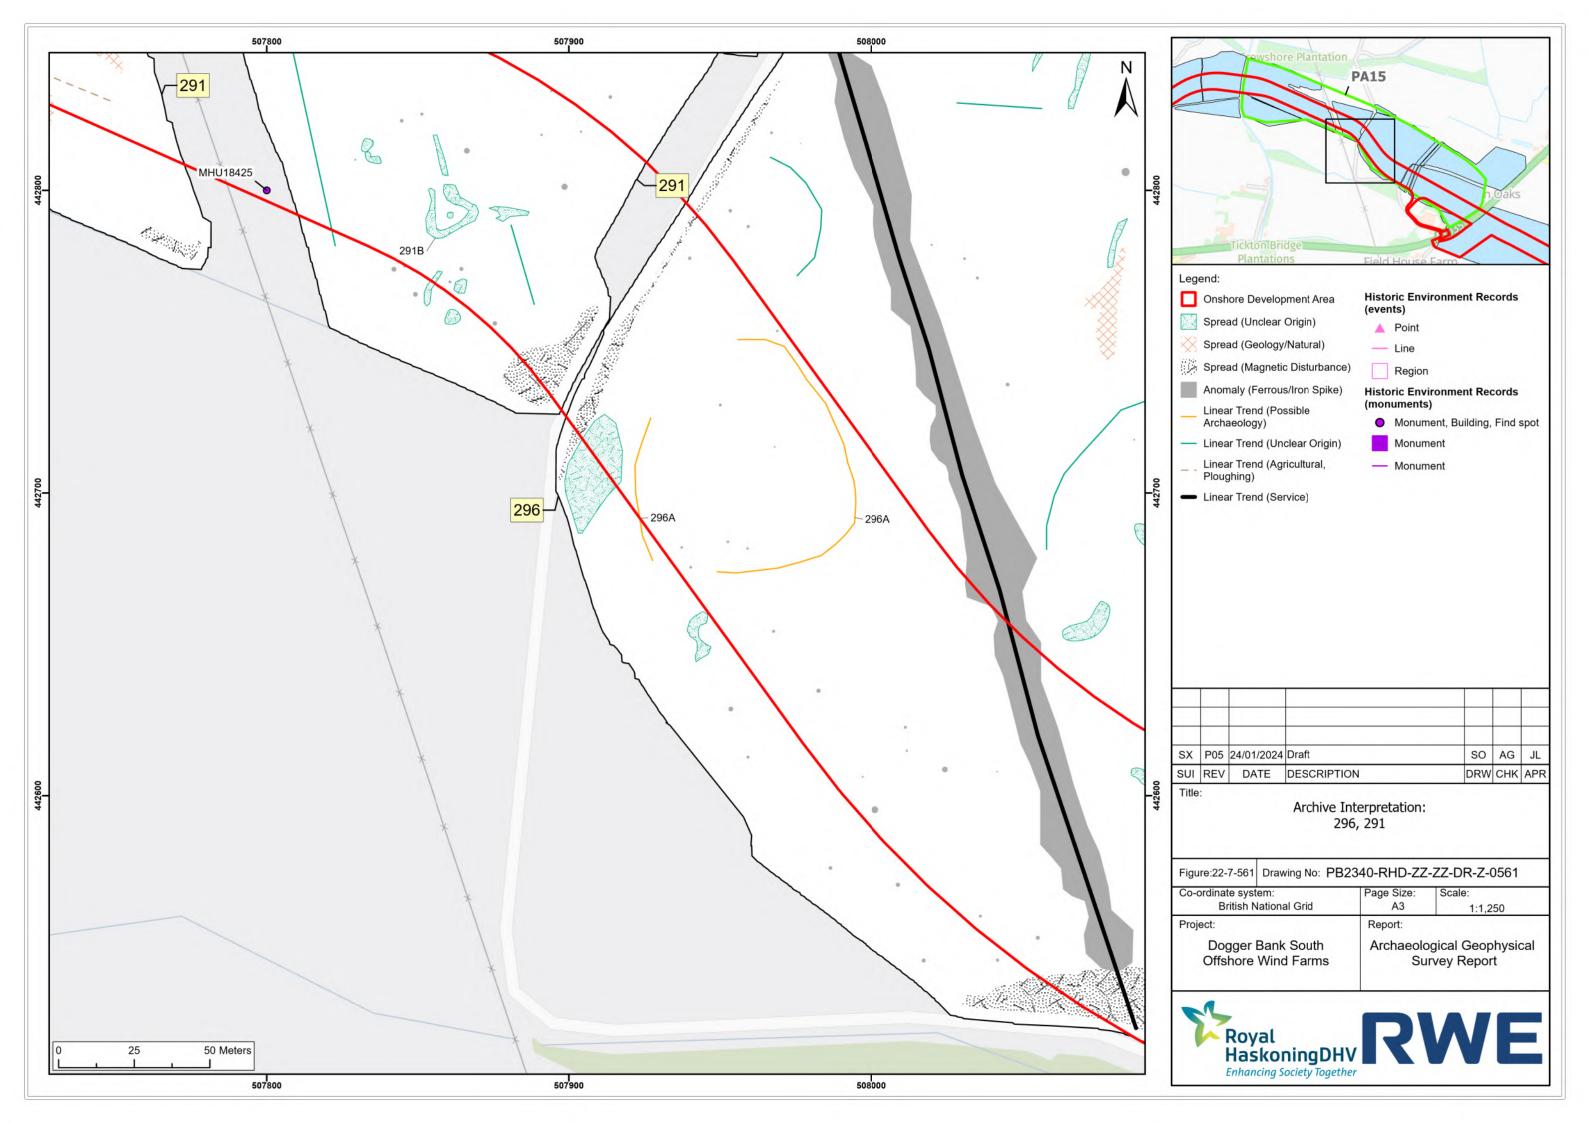

|
|       |                                                   |
|       |                                                   |

| P05 | 24/01/2024 | Draft       | SO  | AG  | JL  |
|-----|------------|-------------|-----|-----|-----|
| REV | DATE       | DESCRIPTION | DRW | СНК | APR |

| Page Size:<br>A3                          | Scale:<br>1:1,250          |
|-------------------------------------------|----------------------------|
| Report:                                   |                            |
| Archaeological Geophysic<br>Survey Report |                            |
|                                           |                            |
|                                           | A3<br>Report:<br>Archaeolo |









































| ordinate system:      |  | Page Size:                | Scale:  |
|-----------------------|--|---------------------------|---------|
| British National Grid |  | A3                        | 1:1,250 |
| ject:                 |  | Report:                   |         |
| Dogger Bank South     |  | Archaeological Geophysica |         |
| Offshore Wind Farms   |  | Survey Report             |         |









| -ordinate system:                        | Page Size: | Scale:                           |
|------------------------------------------|------------|----------------------------------|
| British National Grid                    | A3         | 1:1,250                          |
| oject:                                   | Report:    |