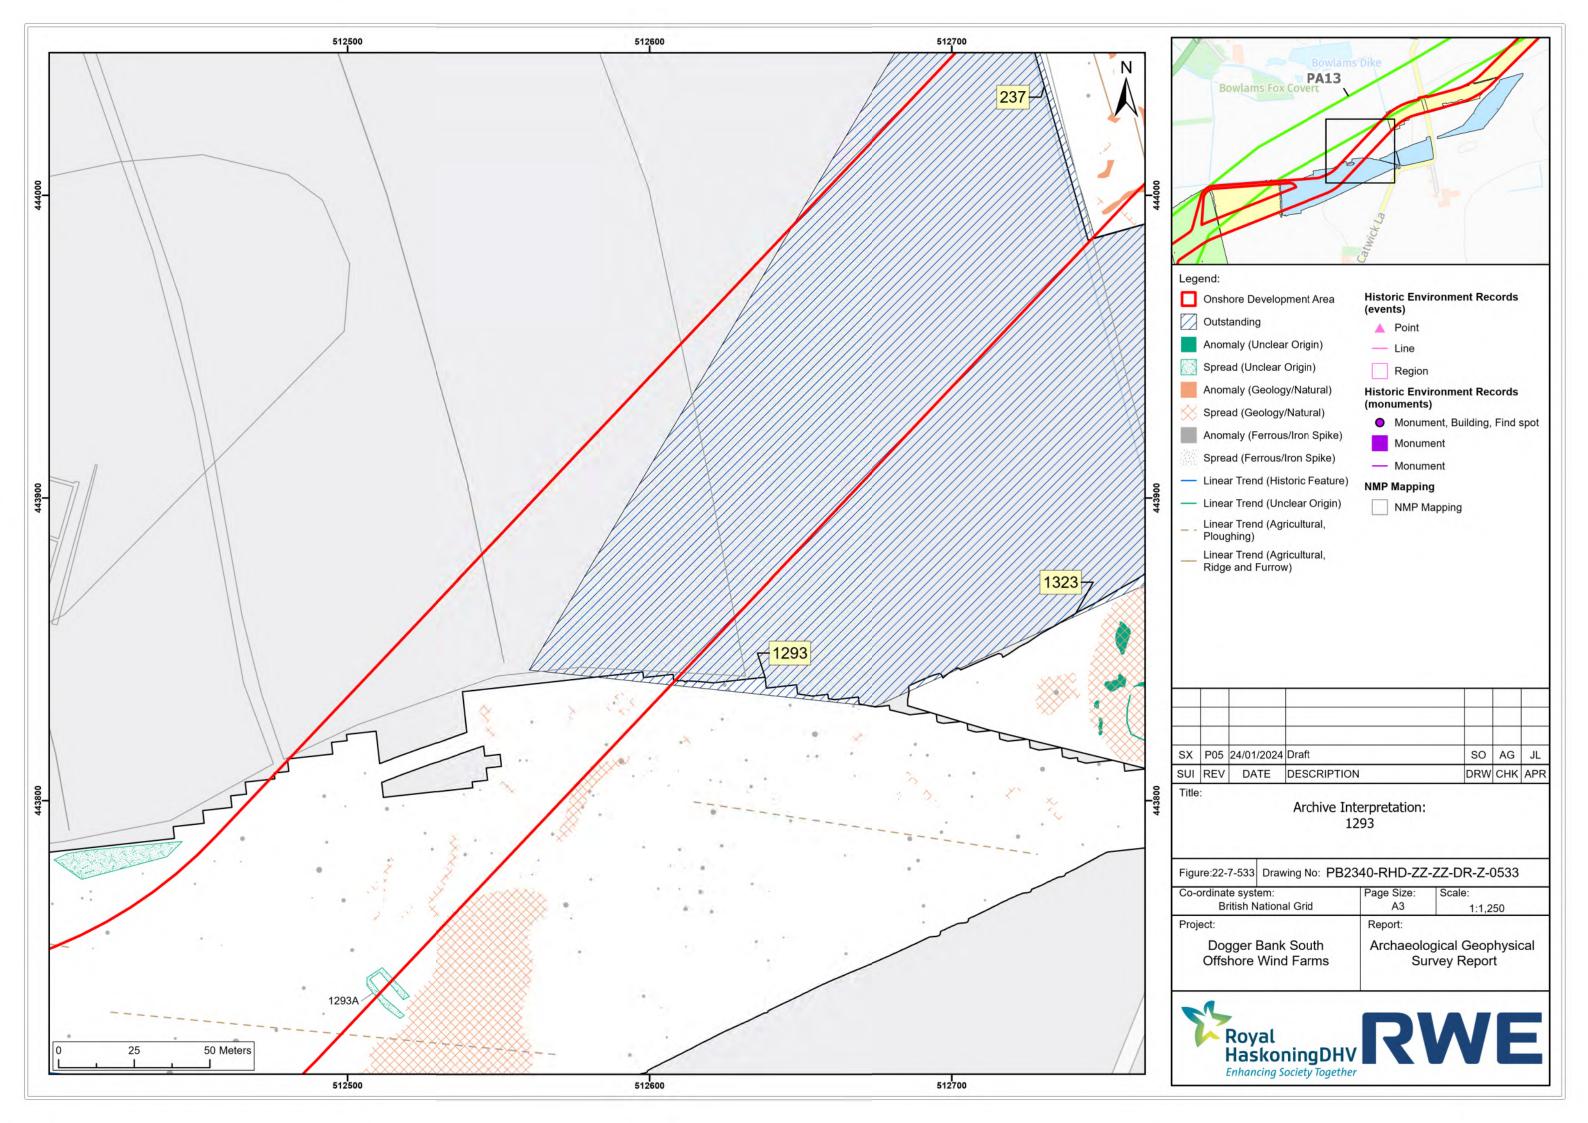

|     |            |             |     |     |     |
|     |            |             |     |     |     |
|     |            |             |     |     |     |
| P05 | 24/01/2024 | Draft       | SO  | AG  | JL  |
| REV | DATE       | DESCRIPTION | DRW | СНК | APR |
| _   |            |             |     |     |     |

| Page Size:<br>A3                            | Scale:<br>1:1,250          |  |
|---------------------------------------------|----------------------------|--|
| Report:                                     |                            |  |
| Archaeological Geophysical<br>Survey Report |                            |  |
|                                             |                            |  |
|                                             | A3<br>Report:<br>Archaeolo |  |











| - |     |            |             |     |     | -   |
|---|-----|------------|-------------|-----|-----|-----|
|   |     |            |             |     |     |     |
|   |     |            |             |     |     |     |
|   |     |            |             |     |     |     |
|   | P05 | 24/01/2024 | Draft       | SO  | AG  | JL  |
|   | REV | DATE       | DESCRIPTION | DRW | СНК | APR |

| ure:22-7-537 Drawing No: PB | Drawing No: PB2340-RHD-ZZ-ZZ-DR-Z-0537 |         |  |  |
|-----------------------------|----------------------------------------|---------|--|--|
| ordinate system:            | Page Size:                             | Scale:  |  |  |
| British National Grid       | A3                                     | 1:1,250 |  |  |
| ject:                       | Re