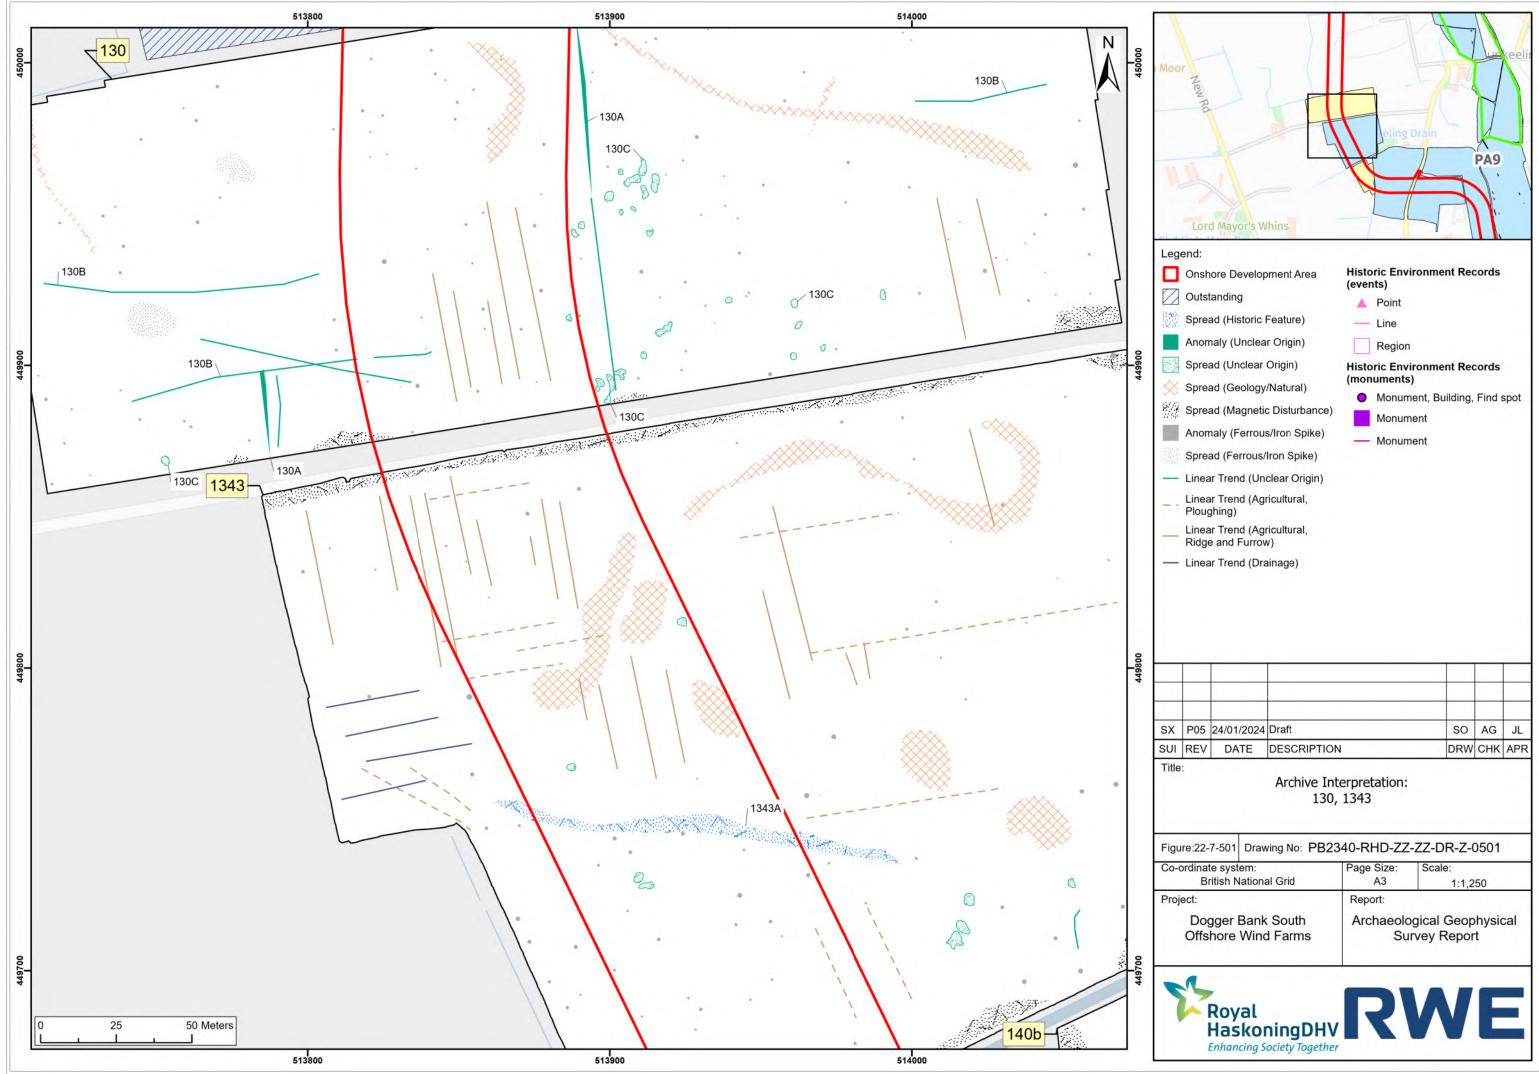

| P05 | 24/01/2024 | Draft       | SO  | AG  | JL  |
|-----|------------|-------------|-----|-----|-----|
| REV | DATE       | DESCRIPTION | DRW | СНК | APR |

| <sup>ject:</sup>    |               | Report:                   |               |  |
|---------------------|---------------|---------------------------|---------------|--|
| Dogger Bank South   |               | Archaeological Geophysica |               |  |
| Offshore Wind Farms |               | Survey Report             |               |  |
|                     | em:           | Page Size:                | Scale:        |  |
|                     | lational Grid | A3                        | 1:1,250       |  |
| ure:22-7-501        |               | 2340-RHD-ZZ               | -ZZ-DR-Z-0501 |  |