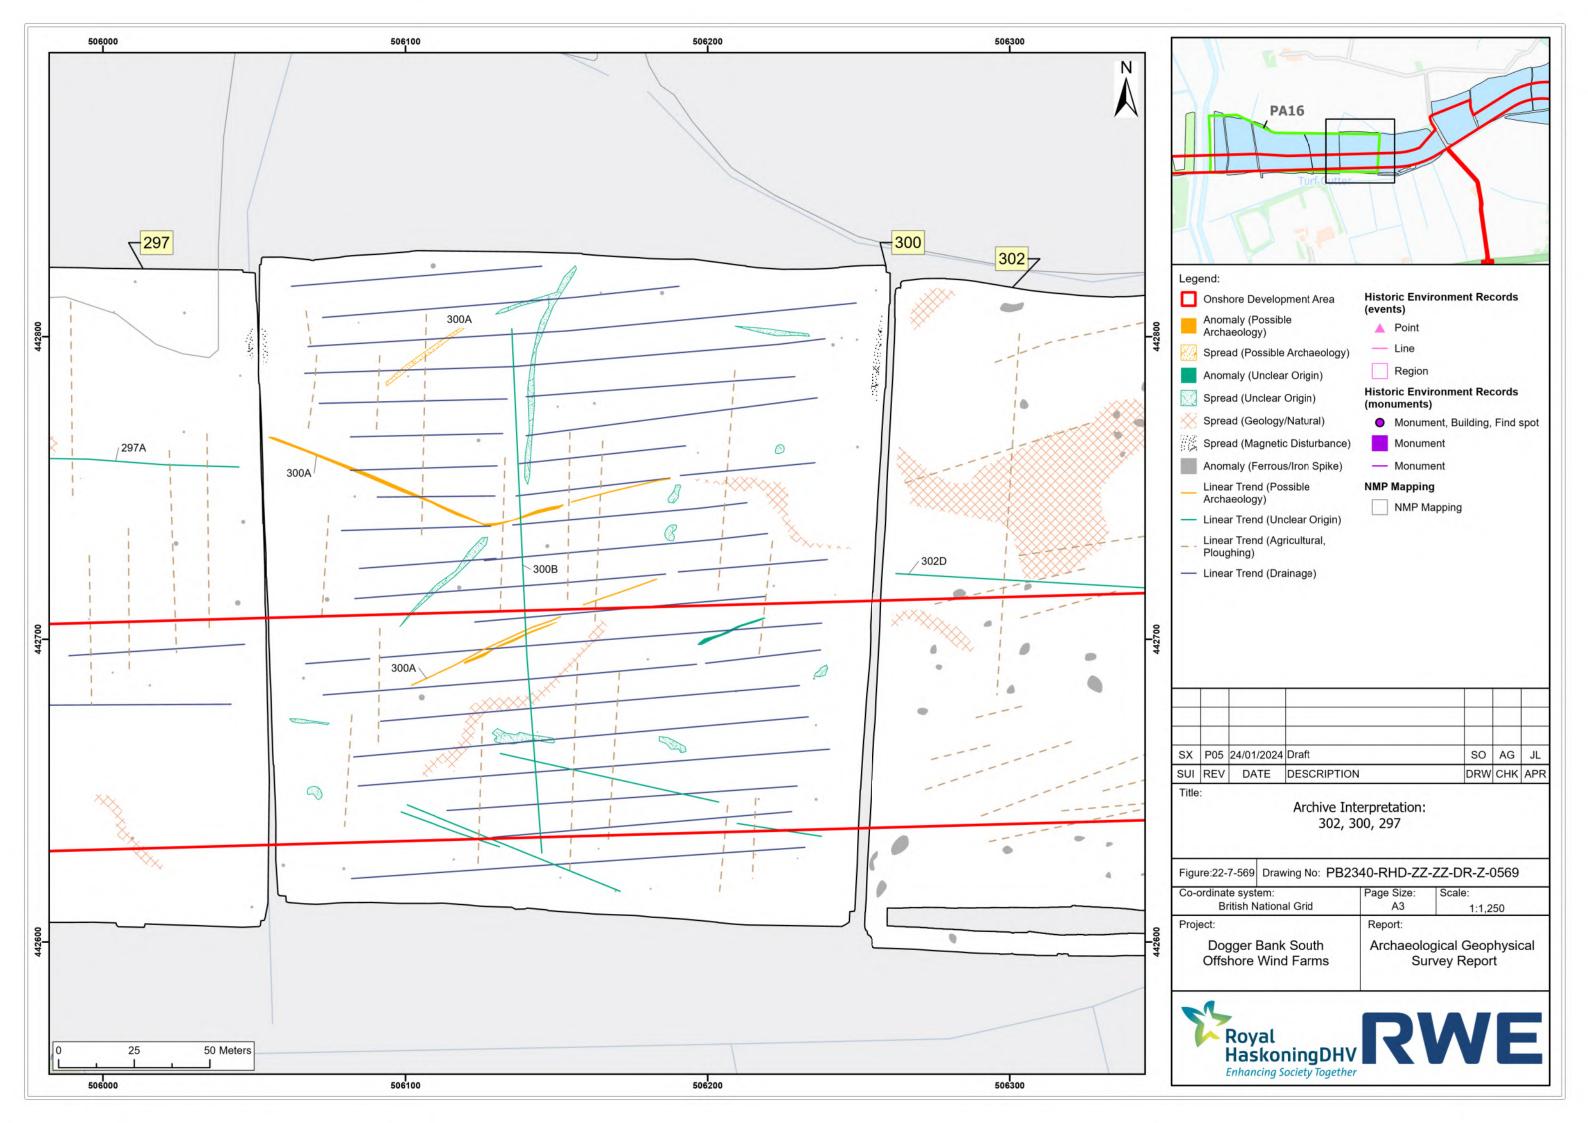

|
|       |                                                   |
|       |                                                   |

| P05 | 24/01/2024 | Draft       | SO  | AG  | JL  |
|-----|------------|-------------|-----|-----|-----|
| REV | DATE       | DESCRIPTION | DRW | СНК | APR |

| Page Size:<br>A3                          | Scale:<br>1:1,250          |
|-------------------------------------------|----------------------------|
| Report:                                   |                            |
| Archaeological Geophysic<br>Survey Report |                            |
|                                           |                            |
|                                           | A3<br>Report:<br>Archaeolo |









































| ordinate system:      |  | Page Size:                | Scale:  |
|-----------------------|--|---------------------------|---------|
| British National Grid |  | A3                        | 1:1,250 |
| ject:                 |  | Report:                   |         |
| Dogger Bank South     |  | Archaeological Geophysica |         |
| Offshore Wind Farms   |  | Survey Report             |         |









| -ordinate system:                        | Page Size: | Scale:                           |
|------------------------------------------|------------|----------------------------------|
| British National Grid                    | A3         | 1:1,250                          |
| oject:                                   | Report:    |                                  |
| Dogger