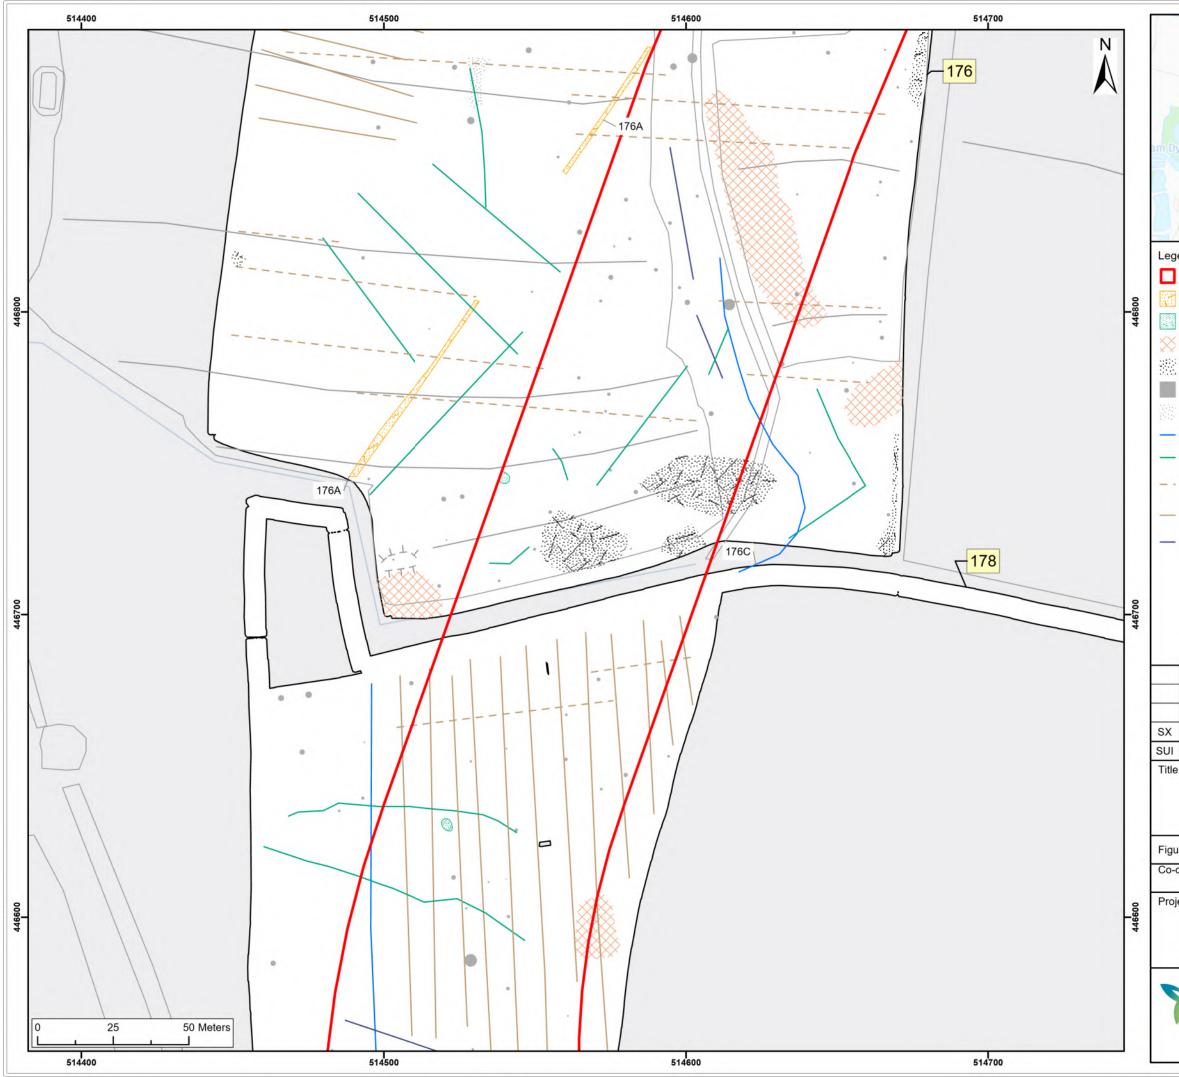

| yke                                                            | The Pal                                                                     | ks                                                                                                                                             | PA10                                                                                                                                          |                          |            | 0     |      |
|----------------------------------------------------------------|-----------------------------------------------------------------------------|------------------------------------------------------------------------------------------------------------------------------------------------|-----------------------------------------------------------------------------------------------------------------------------------------------|--------------------------|------------|-------|------|
| Spre<br>Spre<br>Spre<br>Anor<br>Spre<br>Linea<br>Linea<br>Ridg | ad (Unclear<br>ad (Geology<br>ad (Magnetic<br>naly (Ferrous<br>ad (Ferrous/ | Archaeology)<br>Origin)<br>/Natural)<br>c Disturbance)<br>s/Iron Spike)<br>Iron Spike)<br>toric Feature)<br>clear Origin)<br>ricultural,<br>y) | Historic Envir<br>(events)<br>Point<br>Line<br>Region<br>Historic Envir<br>(monuments)<br>Monume<br>Monume<br>Monume<br>NMP Mapping<br>NMP Ma | onmer<br>ent, Bui<br>ent | nt Rec     | cords | spot |
|                                                                |                                                                             |                                                                                                                                                |                                                                                                                                               |                          |            |       |      |
| -                                                              |                                                                             |                                                                                                                                                |                                                                                                                                               |                          | _          |       |      |
| P05                                                            | 24/01/2024                                                                  | Draft                                                                                                                                          |                                                                                                                                               |                          | SO         | AG    | JL   |
| REV                                                            | DATE                                                                        | DESCRIPTION                                                                                                                                    |                                                                                                                                               |                          |            | СНК   |      |
| e:                                                             |                                                                             | Archive Inte<br>176,                                                                                                                           | erpretation:<br>178                                                                                                                           |                          |            |       |      |
|                                                                |                                                                             | ving No: PB23                                                                                                                                  | 40-RHD-ZZ-Z                                                                                                                                   | ZZ-DF                    | R-Z-(      | 0514  |      |
|                                                                | te system:<br>ritish Nationa                                                | al Grid                                                                                                                                        | Page Size:<br>A3                                                                                                                              | Scale                    | :<br>1:1,2 | 50    |      |
|                                                                | gger Bank<br>hore Winc                                                      |                                                                                                                                                | Report:<br>Archaeolog<br>Sur                                                                                                                  | jical (<br>/ey R         |            | -     | cal  |
|                                                                |                                                                             | ningDHV<br>ociety Together                                                                                                                     | R۱                                                                                                                                            |                          | 7          | E     |      |