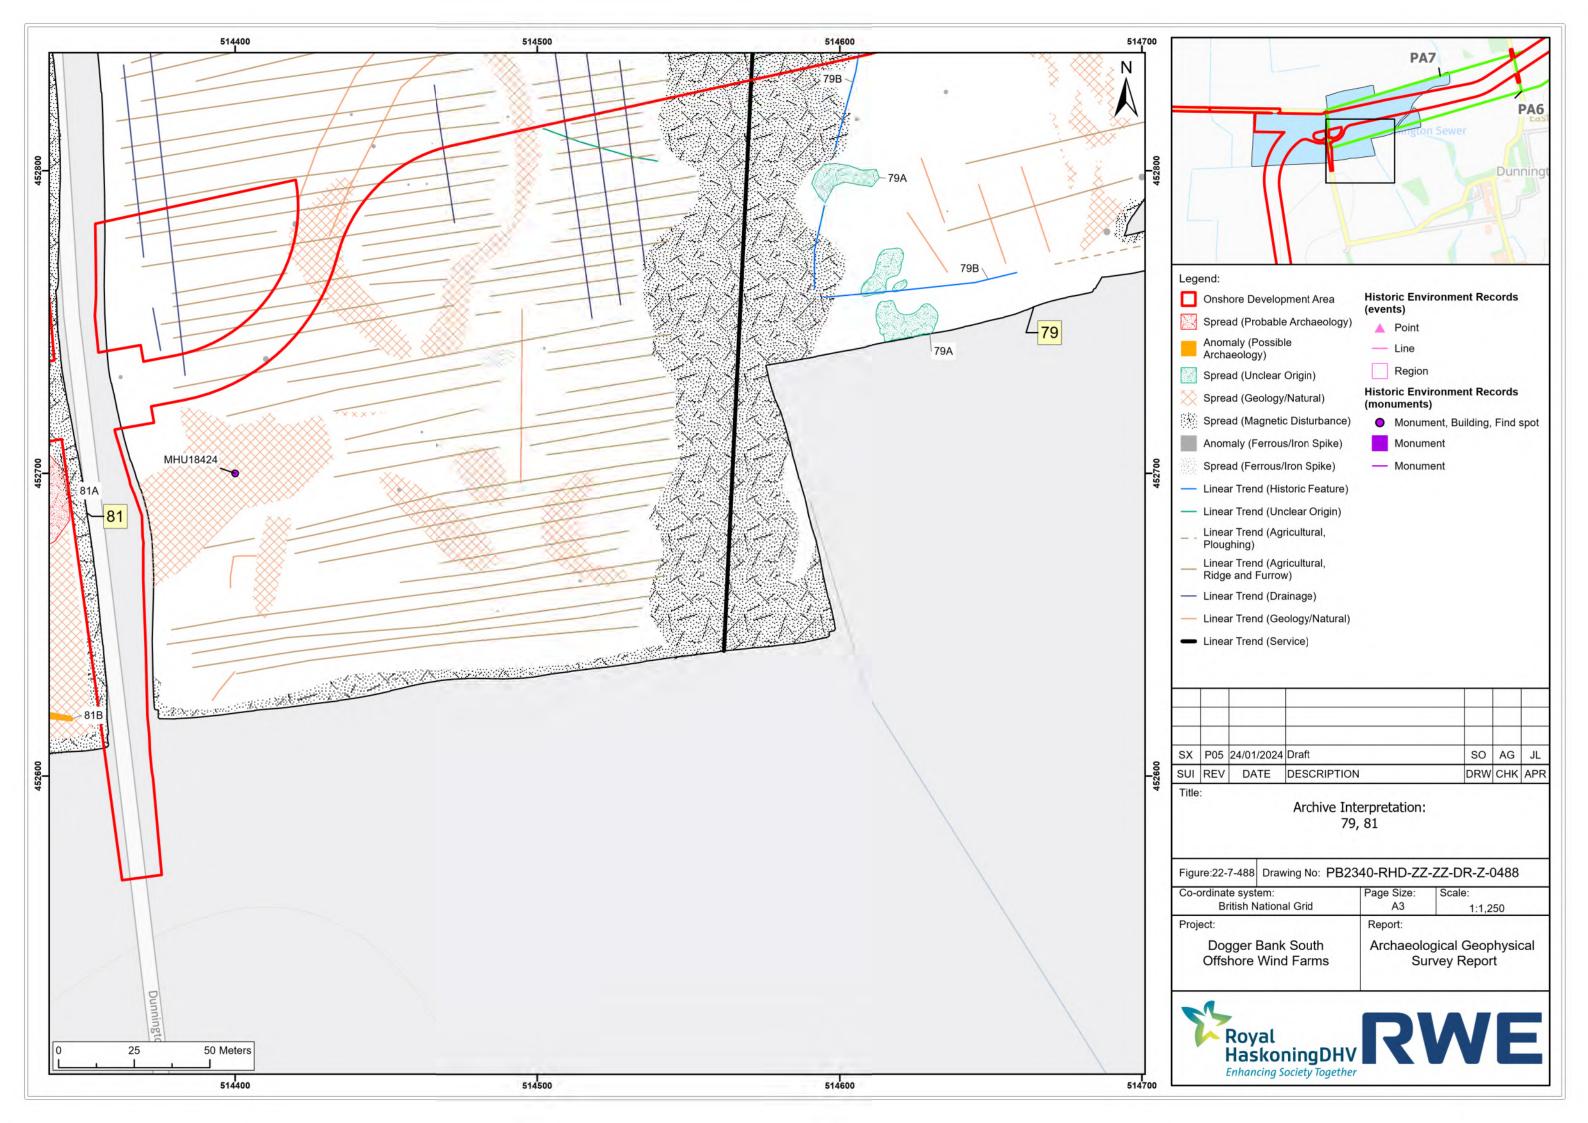

n

AOC

RWE

RWE

01

June 2024











| P05 | 24/01/2024 | Draft       | SO  | AG  | JL  |
|-----|------------|-------------|-----|-----|-----|
| REV | DATE       | DESCRIPTION | DRW | СНК | APR |
| -   |            |             |     |     |     |

| ect:                  |  | Report:                  |               |  |
|-----------------------|--|--------------------------|---------------|--|
| Dogger Bank South     |  | Archaeological Geophysic |               |  |
| Offshore Wind Farms   |  | Survey Report            |               |  |
| ordinate system:      |  | Page Size:               | Scale:        |  |
| British National Grid |  | A3                       | 1:1,250       |  |
|                       |  |                          | -ZZ-DR-Z-0478 |  |







































| 1000 |            |             |     |     |     |
|------|------------|-------------|-----|-----|-----|
|      |            |             |     |     |     |
|      |            |             |     |     |     |
| DOF  | 04/04/0004 | Deeff       |     | 10  |     |
| P05  | 24/01/2024 | Draft       | SO  | AG  | JL  |
| REV  | DATE       | DESCRIPTION | DRW | СНК | APR |

| ure:22-7-497                              |             |                                             | -ZZ-DR-Z-0497 |  |
|-------------------------------------------|-------------|---------------------------------------------|---------------|--|
| ordinate system:<br>British National Grid |             | Page Size:<br>A3                            | Scale:        |  |
|