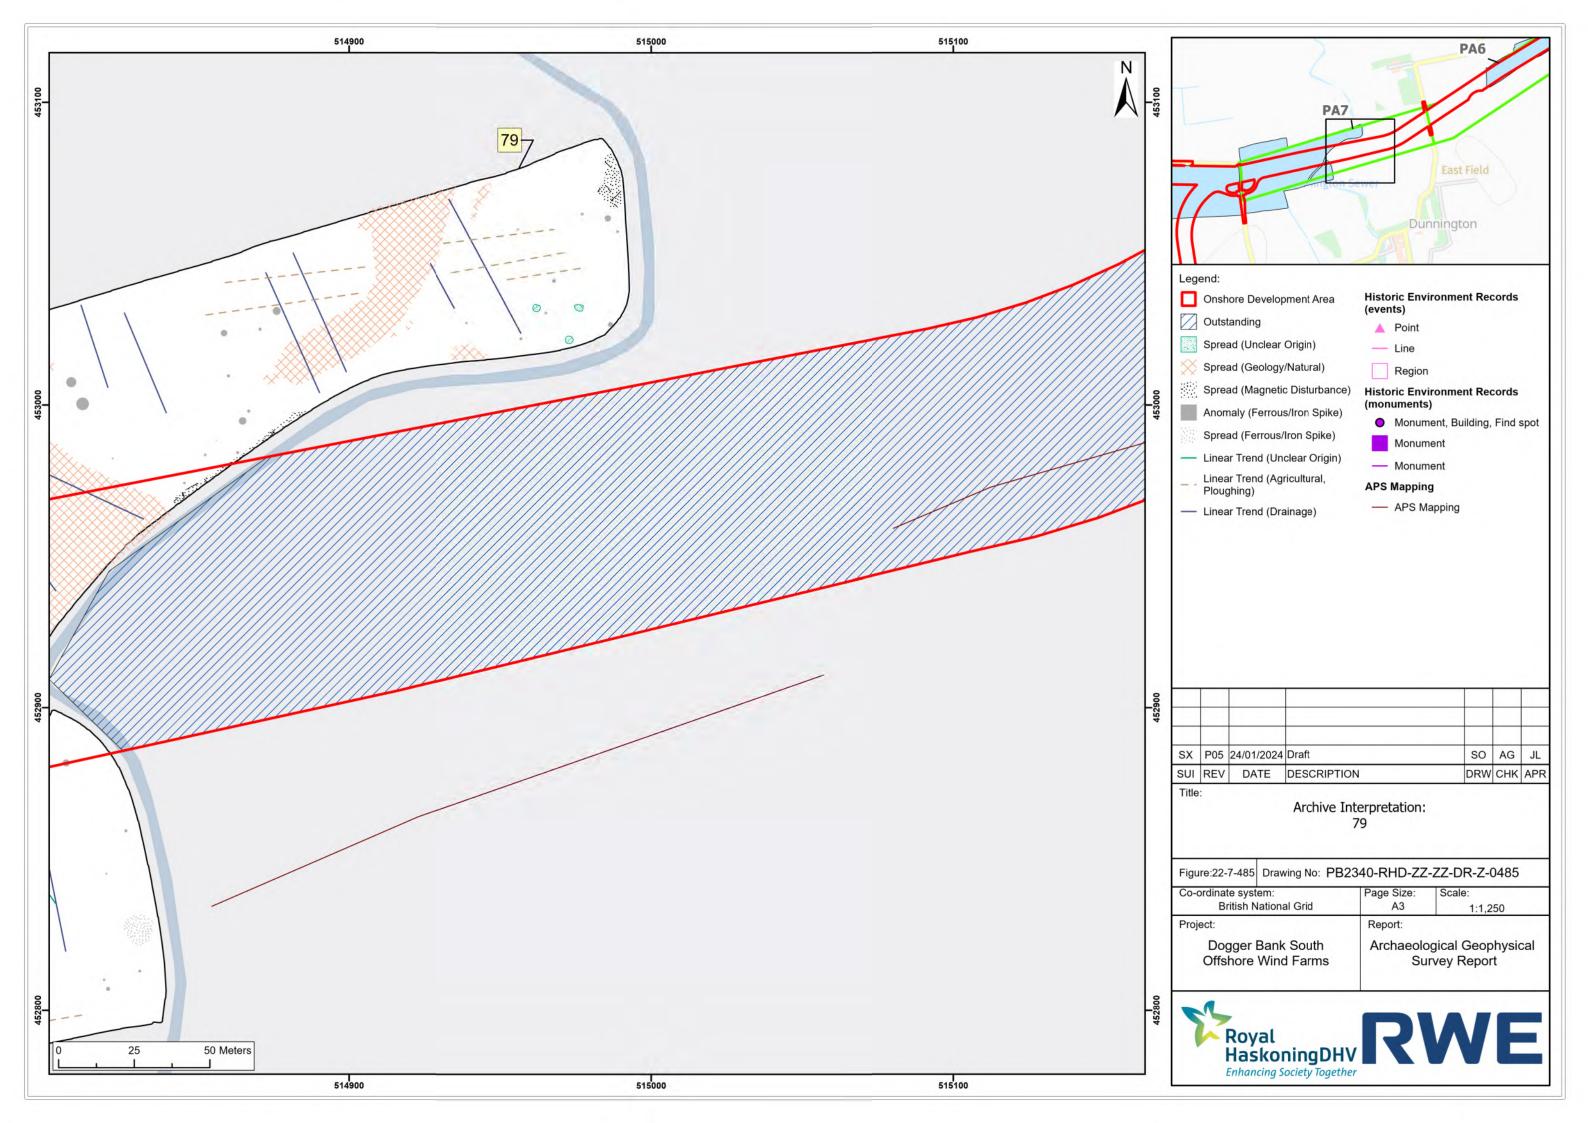

ication

AOC

RWE

RWE

01

June 2024











| P05 | 24/01/2024 | Draft       | SO  | AG  | JL  |
|-----|------------|-------------|-----|-----|-----|
| REV | DATE       | DESCRIPTION | DRW | СНК | APR |
| -   |            |             |     |     |     |

| ect:                  |  | Report:                  |               |  |
|-----------------------|--|--------------------------|---------------|--|
| Dogger Bank South     |  | Archaeological Geophysic |               |  |
| Offshore Wind Farms   |  | Survey Report            |               |  |
| ordinate system:      |  | Page Size:               | Scale:        |  |
| British National Grid |  | A3                       | 1:1,250       |  |
|                       |  |                          | -ZZ-DR-Z-0478 |  |







































| 1000 |            |             |     |     |     |
|------|------------|-------------|-----|-----|-----|
|      |            |             |     |     |     |
|      |            |             |     |     |     |
| DOF  | 04/04/0004 | Deeff       |     | 10  |     |
| P05  | 24/01/2024 | Draft       | SO  | AG  | JL  |
| REV  | DATE       | DESCRIPTION | DRW | СНК | APR |

| ure:22-7-497                              |             |                                             | -ZZ-DR-Z-0497 |  |
|-------------------------------------------|-------------|---------------------------------------------|---------------|--|
| ordinate system:<br>British National Grid |             | Page Size:<br>A3                            | Scale:        |  |
|