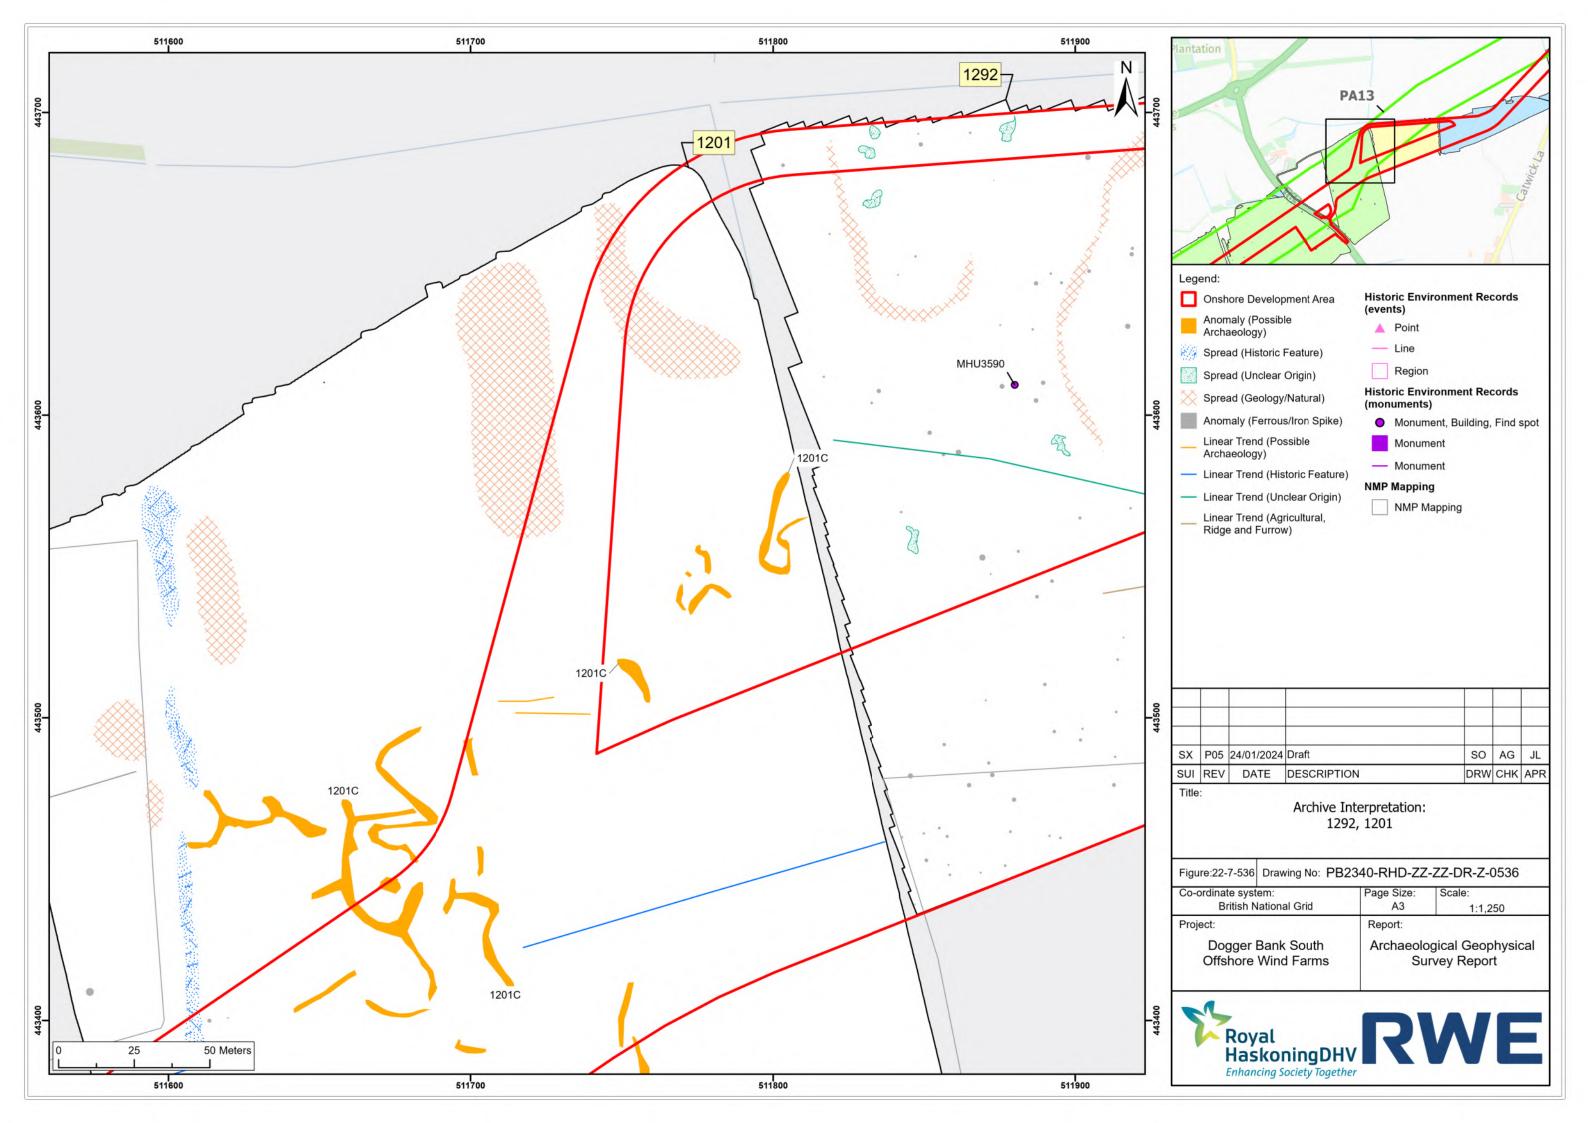

|            |             |     |     |     |
|     |            |             |     |     |     |
|     |            |             |     |     |     |
| P05 | 24/01/2024 | Draft       | SO  | AG  | JL  |
| REV | DATE       | DESCRIPTION | DRW | СНК | APR |
| _   |            |             |     |     |     |

| Page Size:<br>A3                            | Scale:<br>1:1,250          |  |
|---------------------------------------------|----------------------------|--|
| Report:                                     |                            |  |
| Archaeological Geophysical<br>Survey Report |                            |  |
|                                             |                            |  |
|                                             | A3<br>Report:<br>Archaeolo |  |











| - |     |            |             |     |     | -   |
|---|-----|------------|-------------|-----|-----|-----|
|   |     |            |             |     |     |     |
|   |     |            |             |     |     |     |
|   |     |            |             |     |     |     |
|   | P05 | 24/01/2024 | Draft       | SO  | AG  | JL  |
|   | REV | DATE       | DESCRIPTION | DRW | СНК | APR |

| ure:22-7-537 Drawing No: PB | Drawing No: PB2340-RHD-ZZ-ZZ-DR-Z-0537 |         |  |  |
|-----------------------------|----------------------------------------|---------|--|--|
| ordinate system:            | Page Size:                             | Scale:  |  |  |
| British National Grid       | A3                                     | 1:1,250 |  |  |
| ject:                       | Report: