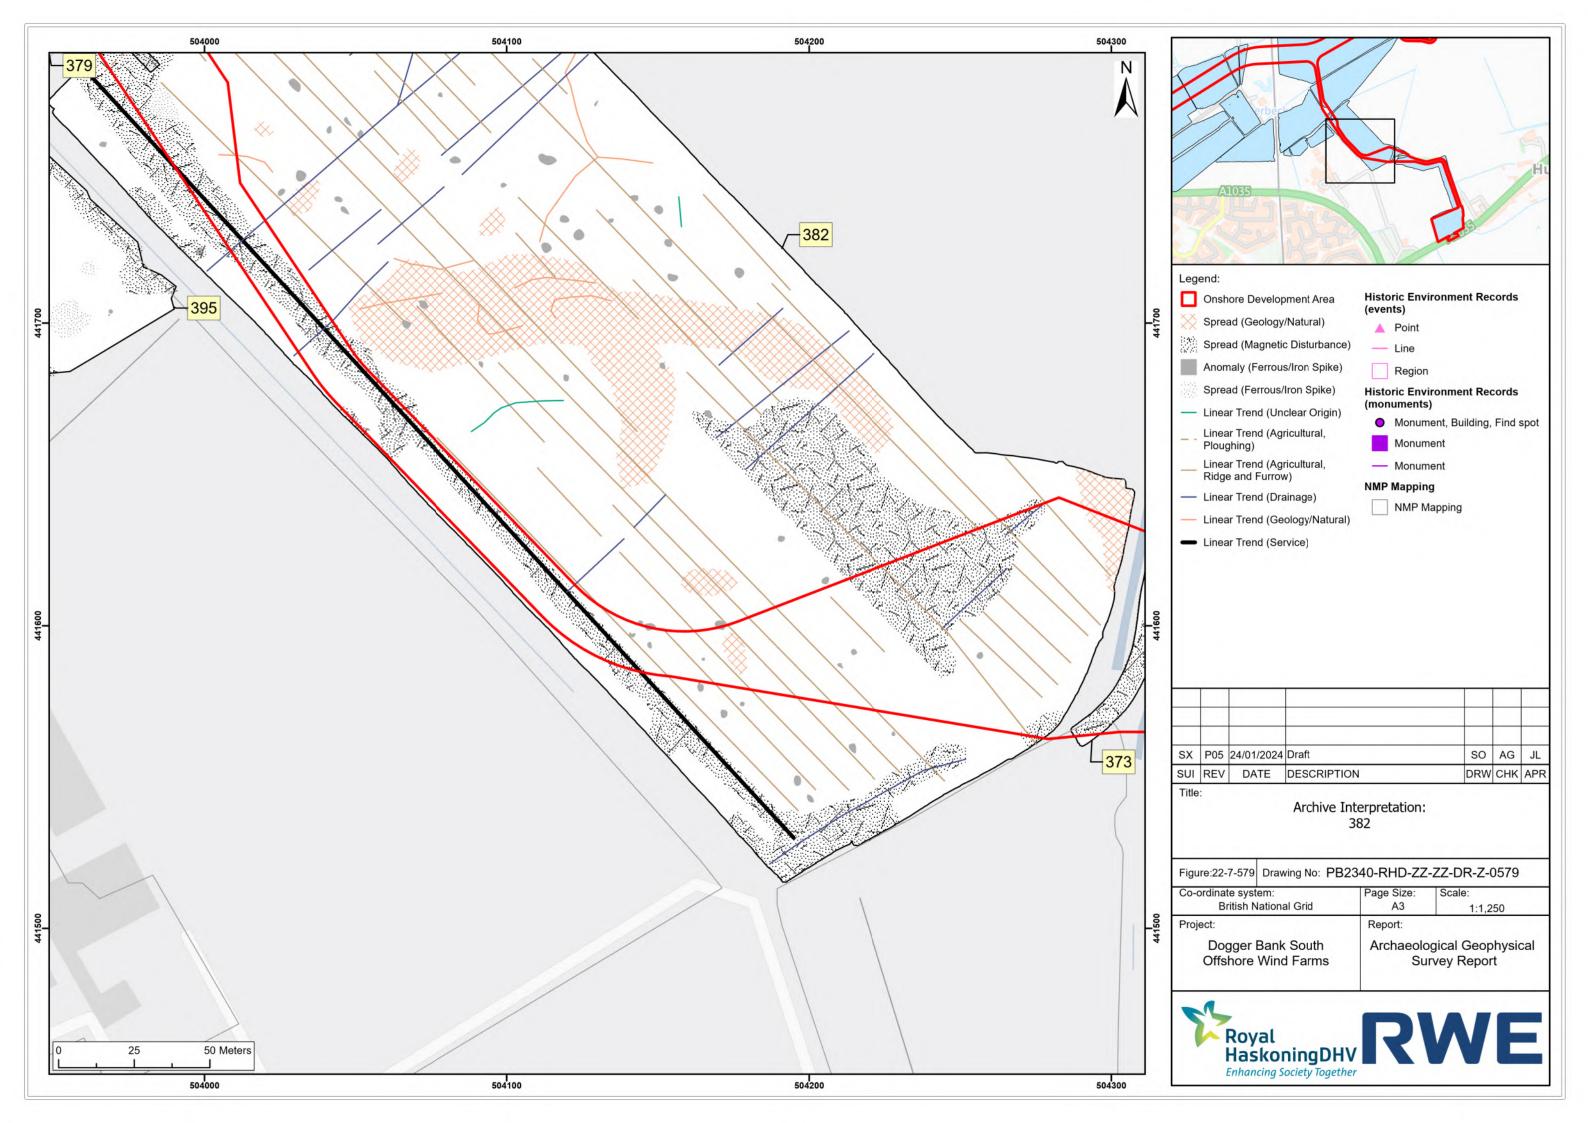

----------|--|---------------------------|---------|
| British National Grid |  | A3                        | 1:1,250 |
| ject:                 |  | Report:                   |         |
| Dogger Bank South     |  | Archaeological Geophysica |         |
| Offshore Wind Farms   |  | Survey Report             |         |









| -ordinate system:                        | Page Size: | Scale:                           |
|------------------------------------------|------------|----------------------------------|
| British National Grid                    | A3         | 1:1,250                          |
| oject:                                   | Report:    |                                  |
| Dogger Bank South<br>Offshore Wind Farms |            | ogical Geophysica<br>rvey Report |



















| -  |            |             |                                            |     |     |
|----|------------|-------------|--------------------------------------------|-----|-----|
|    |            |             |                                            |     |     |
| 05 | 24/01/2024 | Draft       | SO                                         | AG  | JL  |
| EV | DATE       | DESCRIPTION | DRW                                        | СНК | APR |
|    | -          |             | 05 24/01/2024 Draft<br>EV DATE DESCRIPTION |     |     |

| <sup>ject:</sup>      |  | Report:                   |               |
|-----------------------|--|---------------------------|---------------|
| Dogger Bank South     |  | Archaeological Geophysica |               |
| Offshore Wind Farm