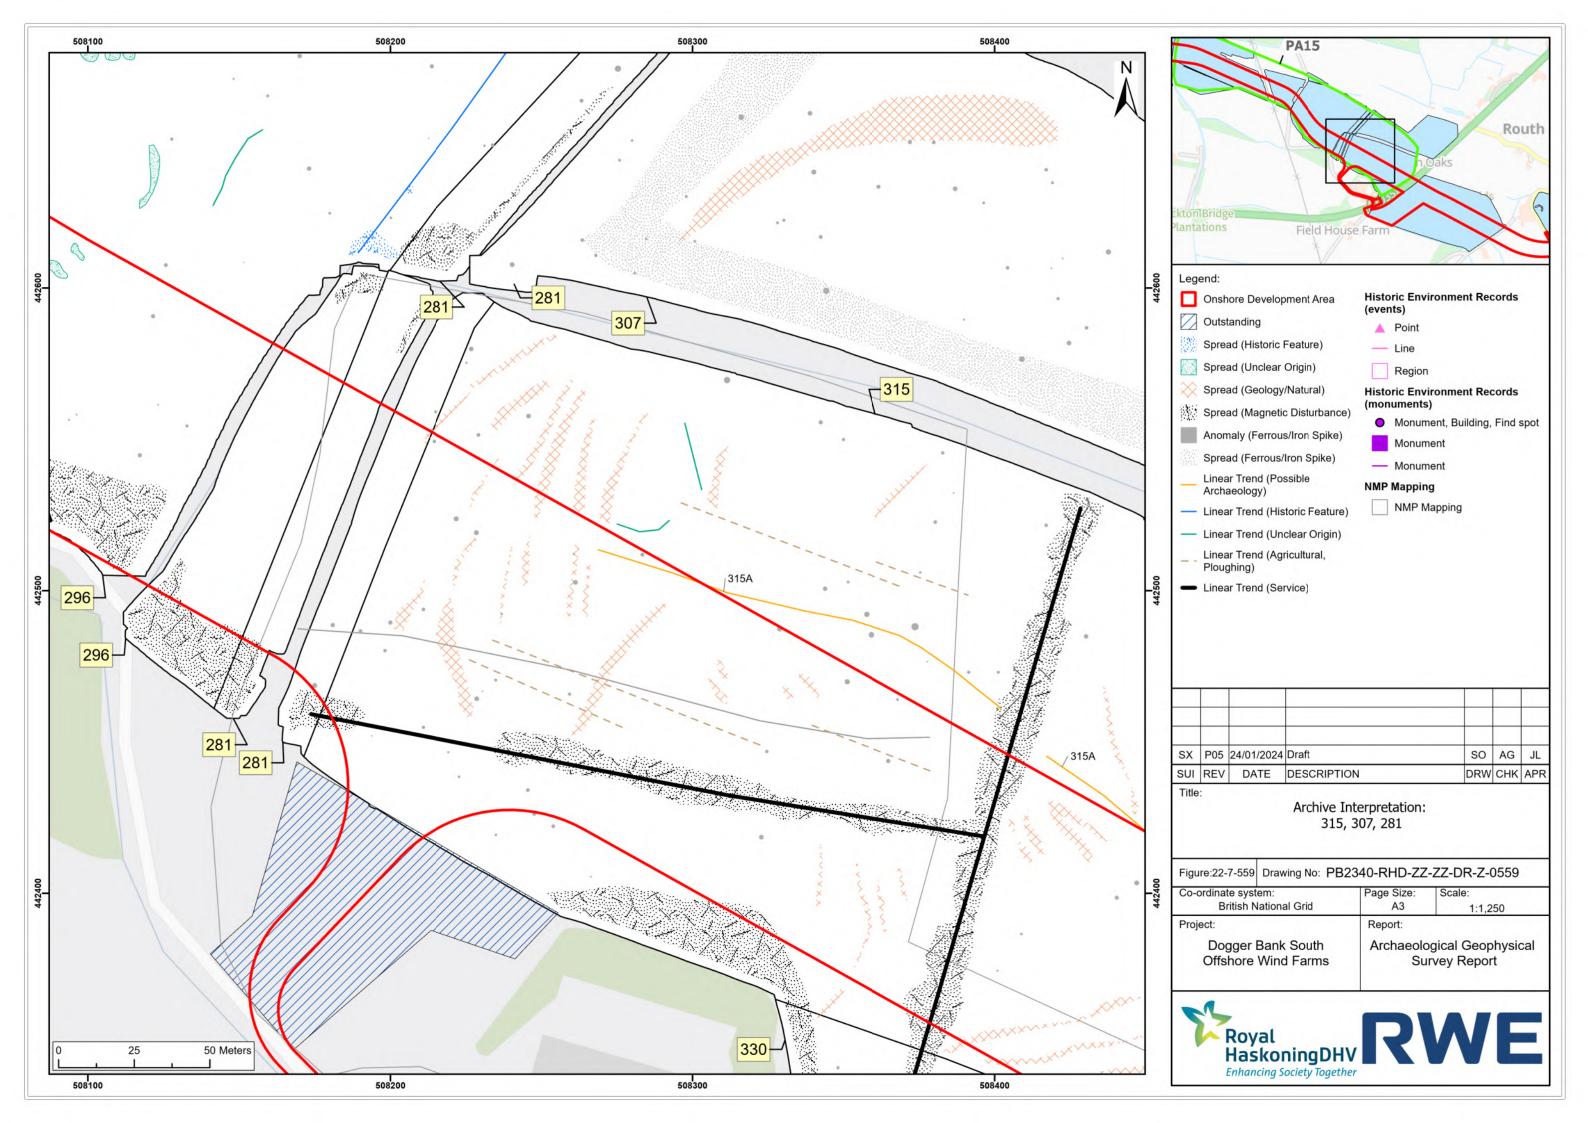

|
|       |                                                   |
|       |                                                   |

| P05 | 24/01/2024 | Draft       | SO  | AG  | JL  |
|-----|------------|-------------|-----|-----|-----|
| REV | DATE       | DESCRIPTION | DRW | СНК | APR |

| Page Size:<br>A3                          | Scale:<br>1:1,250          |
|-------------------------------------------|----------------------------|
| Report:                                   |                            |
| Archaeological Geophysic<br>Survey Report |                            |
|                                           |                            |
|                                           | A3<br>Report:<br>Archaeolo |









































| ordinate system:      |  | Page Size:                | Scale:  |
|-----------------------|--|---------------------------|---------|
| British National Grid |  | A3                        | 1:1,250 |
| ject:                 |  | Report:                   |         |
| Dogger Bank South     |  | Archaeological Geophysica |         |
| Offshore Wind Farms   |  | Survey Report             |         |









| -ordinate system:                        | Page Size: | Scale:                           |
|------------------------------------------|------------|----------------------------------|
| British National Grid                    | A3         | 1:1,250                          |
| oject:                                   | Report:    |