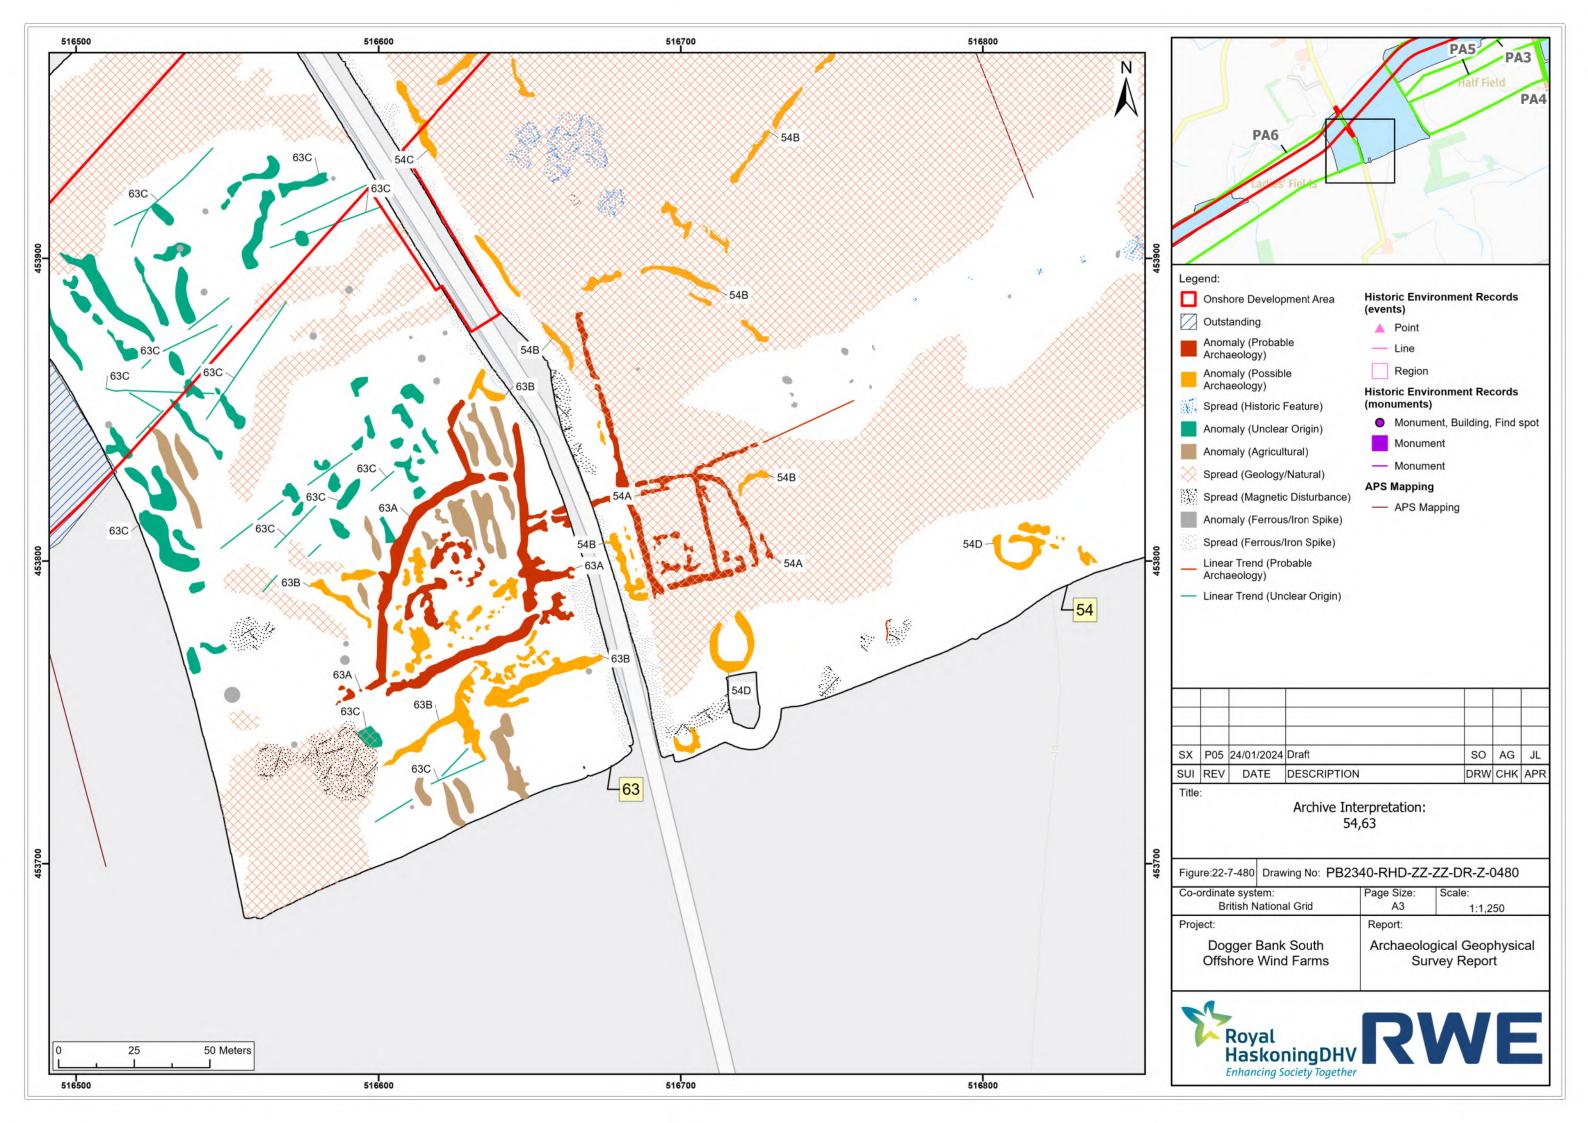

r DCO Application

AOC

RWE

RWE

01

June 2024











| P05 | 24/01/2024 | Draft       | SO  | AG  | JL  |
|-----|------------|-------------|-----|-----|-----|
| REV | DATE       | DESCRIPTION | DRW | СНК | APR |
| -   |            |             |     |     |     |

| ect:                  |  | Report:                  |               |  |
|-----------------------|--|--------------------------|---------------|--|
| Dogger Bank South     |  | Archaeological Geophysic |               |  |
| Offshore Wind Farms   |  | Survey Report            |               |  |
| ordinate system:      |  | Page Size:               | Scale:        |  |
| British National Grid |  | A3                       | 1:1,250       |  |
|                       |  |                          | -ZZ-DR-Z-0478 |  |







































| 1000 |            |             |     |     |     |
|------|------------|-------------|-----|-----|-----|
|      |            |             |     |     |     |
|      |            |             |     |     |     |
| DOF  | 04/04/0004 | Deeff       |     | 10  |     |
| P05  | 24/01/2024 | Draft       | SO  | AG  | JL  |
| REV  | DATE       | DESCRIPTION | DRW | СНК | APR |

| ure:22-7-497                              |             |                                             | -ZZ-DR-Z-0497 |  |
|-------------------------------------------|-------------|---------------------------------------------|---------------|--|
| ordinate system:<br>British National Grid |             | Page Size:<br>A3                            | Scale:        |  |
|