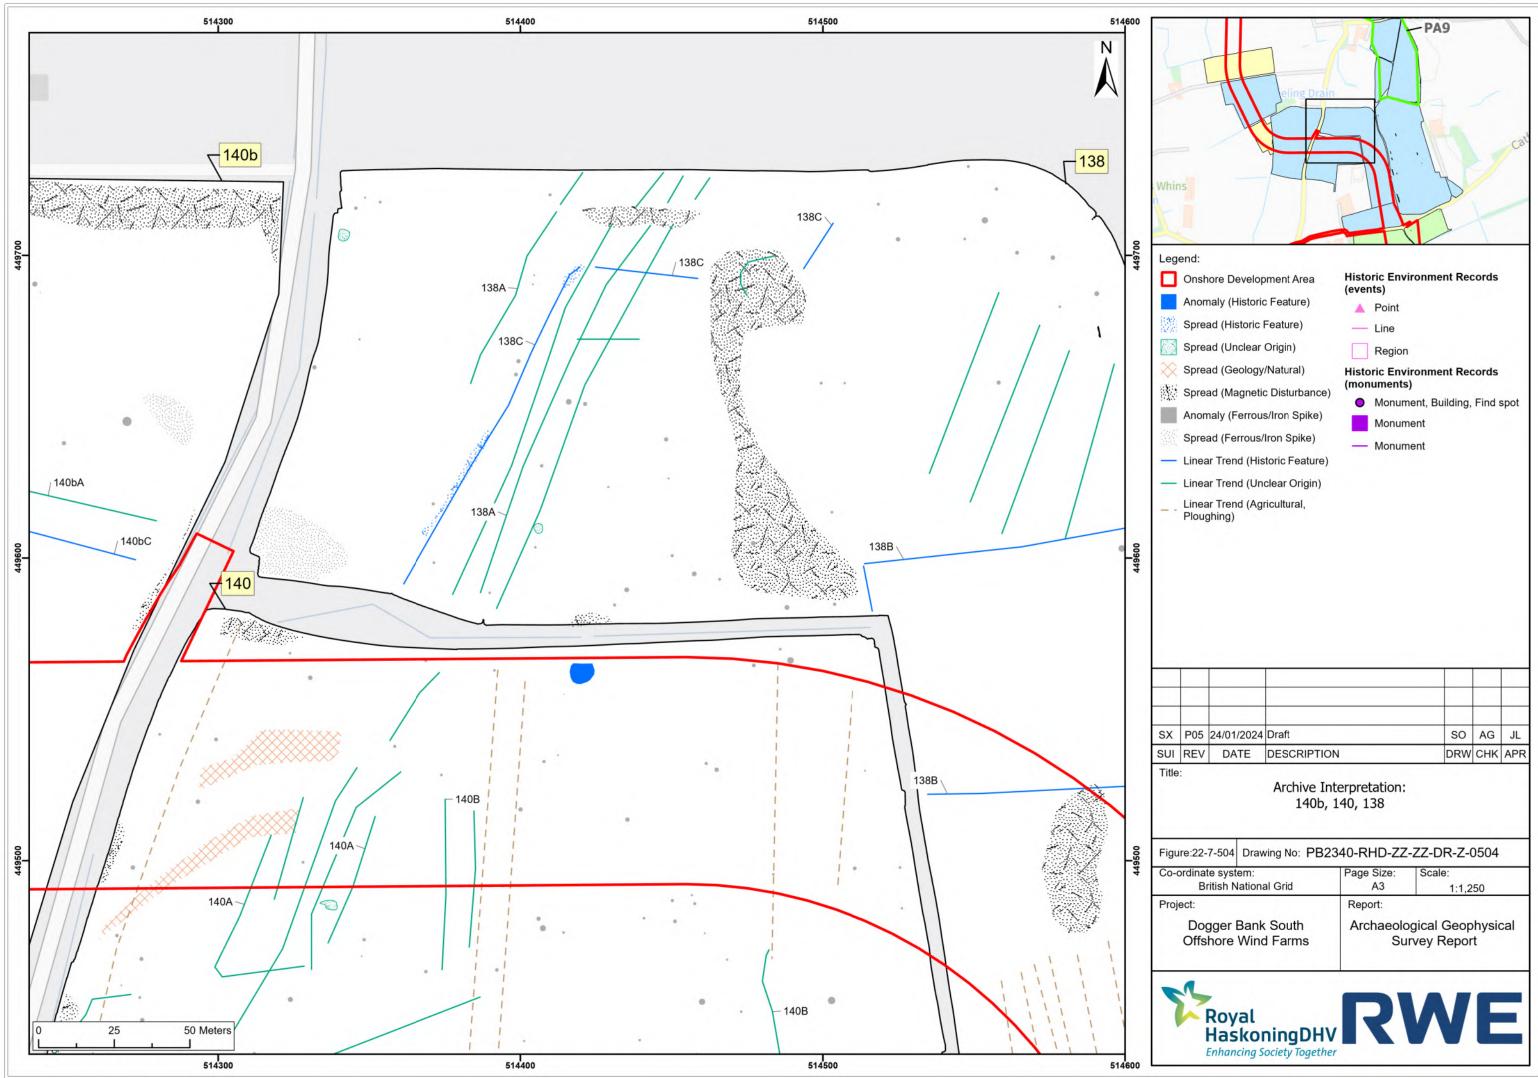

| Scale:        |  |
|                     | lational Grid | A3                        | 1:1,250       |  |
| ure:22-7-501        |               | 2340-RHD-ZZ               | -ZZ-DR-Z-0501 |  |





| P05 | 24/01/2024 | Draft       | SO  | AG  | JL  |
|-----|------------|-------------|-----|-----|-----|
| REV | DATE       | DESCRIPTION | DRW | СНК | APR |

| ordinate system:      |  | Page Size:                 | Scale:  |  |
|-----------------------|--|----------------------------|---------|--|
| British National Grid |  | A3                         | 1:1,250 |  |
| iect:                 |  | Report:                    |         |  |
| Dogger Bank South     |  | Archaeological Geophysical |         |  |
| Offshore Wind Farms   |  | Survey Report              |         |  |



|     |            |             |     |     | _   |
|-----|------------|-------------|-----|-----|-----|
|     |            |             |     |     |     |
|     |            |             |     |     |     |
|     |            |             |     |     |     |
| P05 | 24/01/2024 | Draft       | SO  | AG  | JL  |
| REV | DATE       | DESCRIPTION | DRW | СНК | APR |
|     |            |             |     |     |     |

| ordinate system:<br>British National Grid<br>iect: |  | Page Size:<br>A3<br>Report: | Scale:<br>1:1,250 |
|----------------------------------------------------|--|-----------------------------|-------------------|
| Dogger Bank South                                  |  | Archaeological Geophysical  |                   |
| Offshore Wind Farms