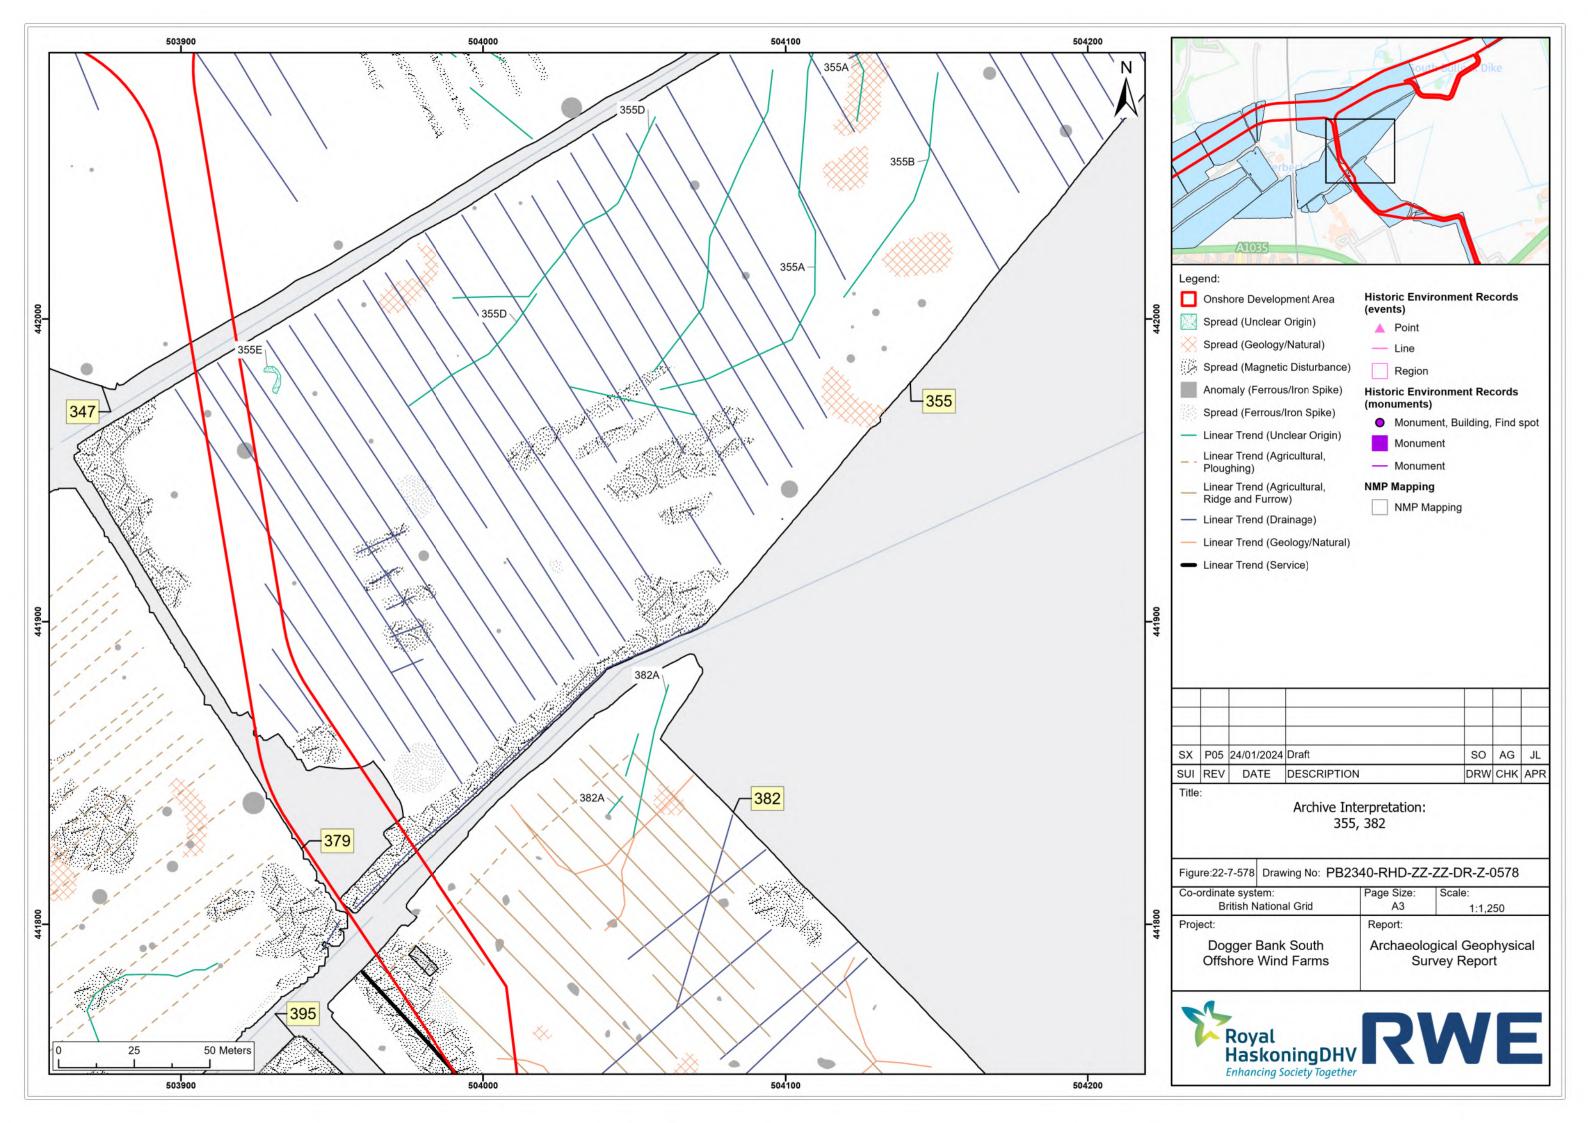

------------|--|---------------------------|---------|
| British National Grid |  | A3                        | 1:1,250 |
| ject:                 |  | Report:                   |         |
| Dogger Bank South     |  | Archaeological Geophysica |         |
| Offshore Wind Farms   |  | Survey Report             |         |









| -ordinate system:                        | Page Size: | Scale:                           |
|------------------------------------------|------------|----------------------------------|
| British National Grid                    | A3         | 1:1,250                          |
| oject:                                   | Report:    |                                  |
| Dogger Bank South<br>Offshore Wind Farms |            | ogical Geophysica<br>rvey Report |



















| -  |            |             |                                            |     |     |
|----|------------|-------------|--------------------------------------------|-----|-----|
|    |            |             |                                            |     |     |
| 05 | 24/01/2024 | Draft       | SO                                         | AG  | JL  |
| EV | DATE       | DESCRIPTION | DRW                                        | СНК | APR |
|    | -          |             | 05 24/01/2024 Draft<br>EV DATE DESCRIPTION |     |     |

| <sup>ject:</sup>      |  | Report:                   |               |
|-----------------------|--|---------------------------|---------------|
| Dogger Bank South     |  | Archaeological Geophysica |               |
| Offshore Wind Fa