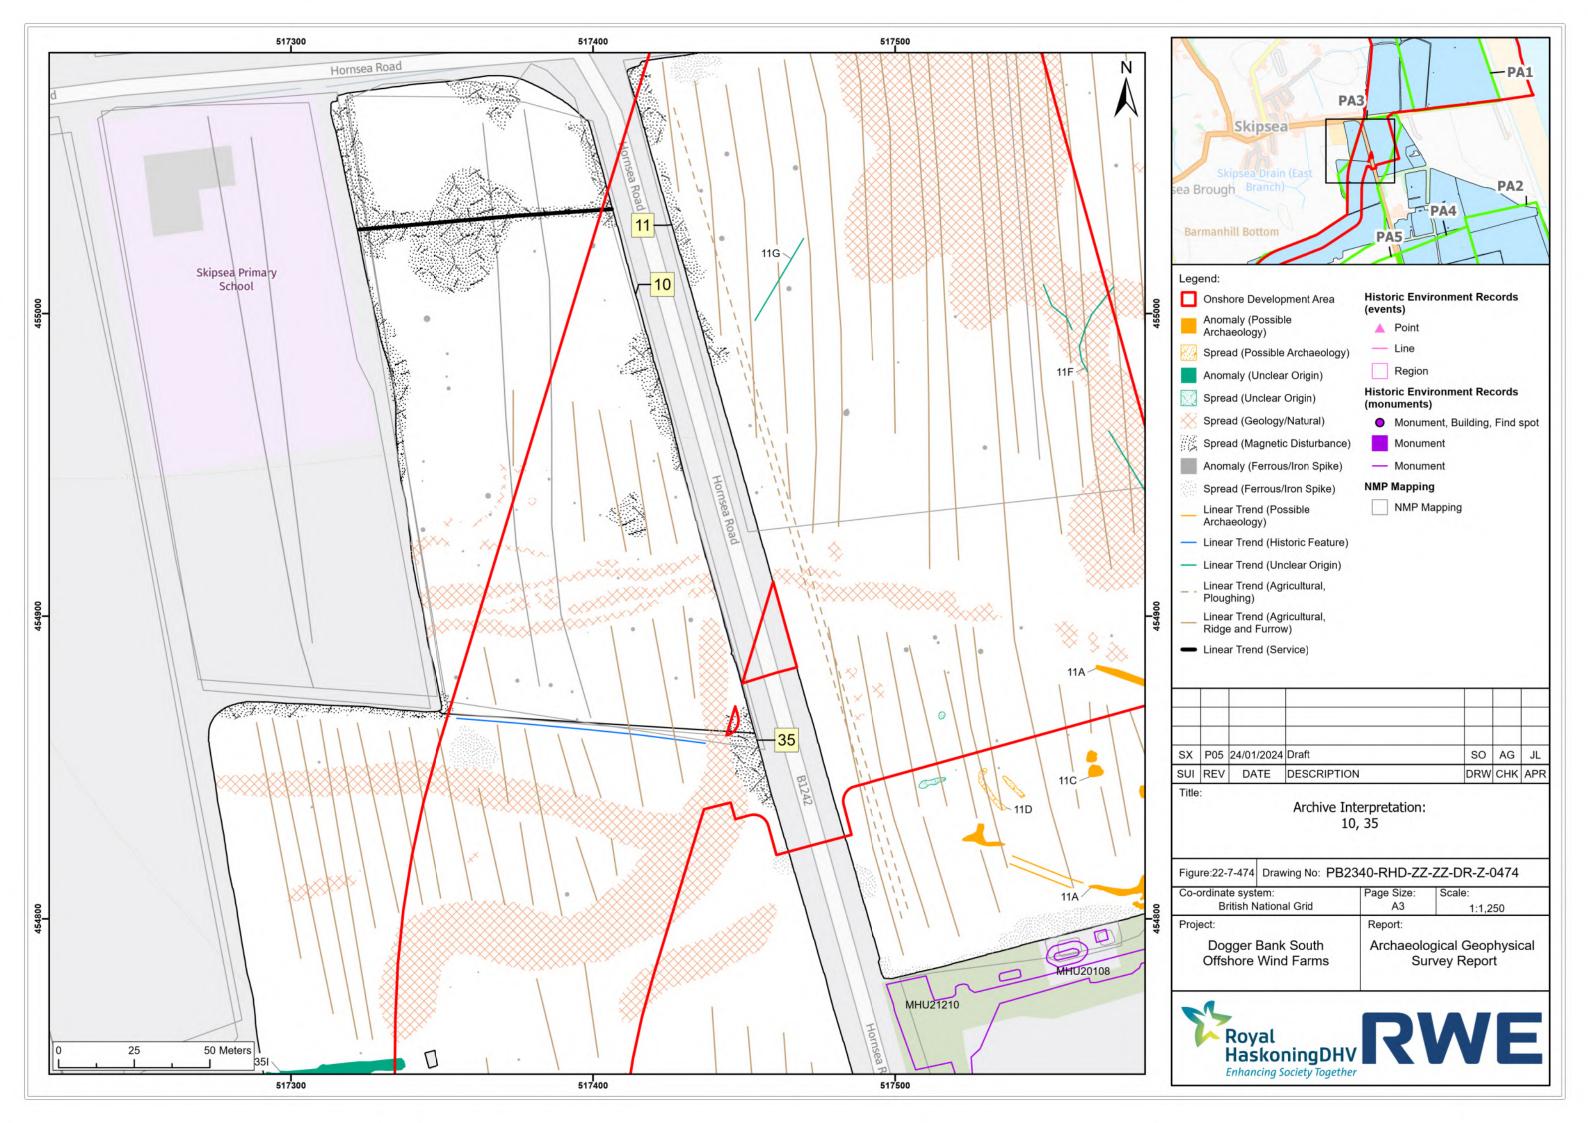

|                                                                                                                                                                                            |                                                                |                                                    |                                                                                                                       |  |  |  |  |  |  |  |

Final for DCO Application

AOC

RWE

RWE

01

June 2024











| P05 | 24/01/2024 | Draft       | SO  | AG  | JL  |
|-----|------------|-------------|-----|-----|-----|
| REV | DATE       | DESCRIPTION | DRW | СНК | APR |
| -   |            |             |     |     |     |

| ect:                  |  | Report:                  |               |  |
|-----------------------|--|--------------------------|---------------|--|
| Dogger Bank South     |  | Archaeological Geophysic |               |  |
| Offshore Wind Farms   |  | Survey Report            |               |  |
| ordinate system:      |  | Page Size:               | Scale:        |  |
| British National Grid |  | A3                       | 1:1,250       |  |
|                       |  |                          | -ZZ-DR-Z-0478 |  |







































| 1000 |