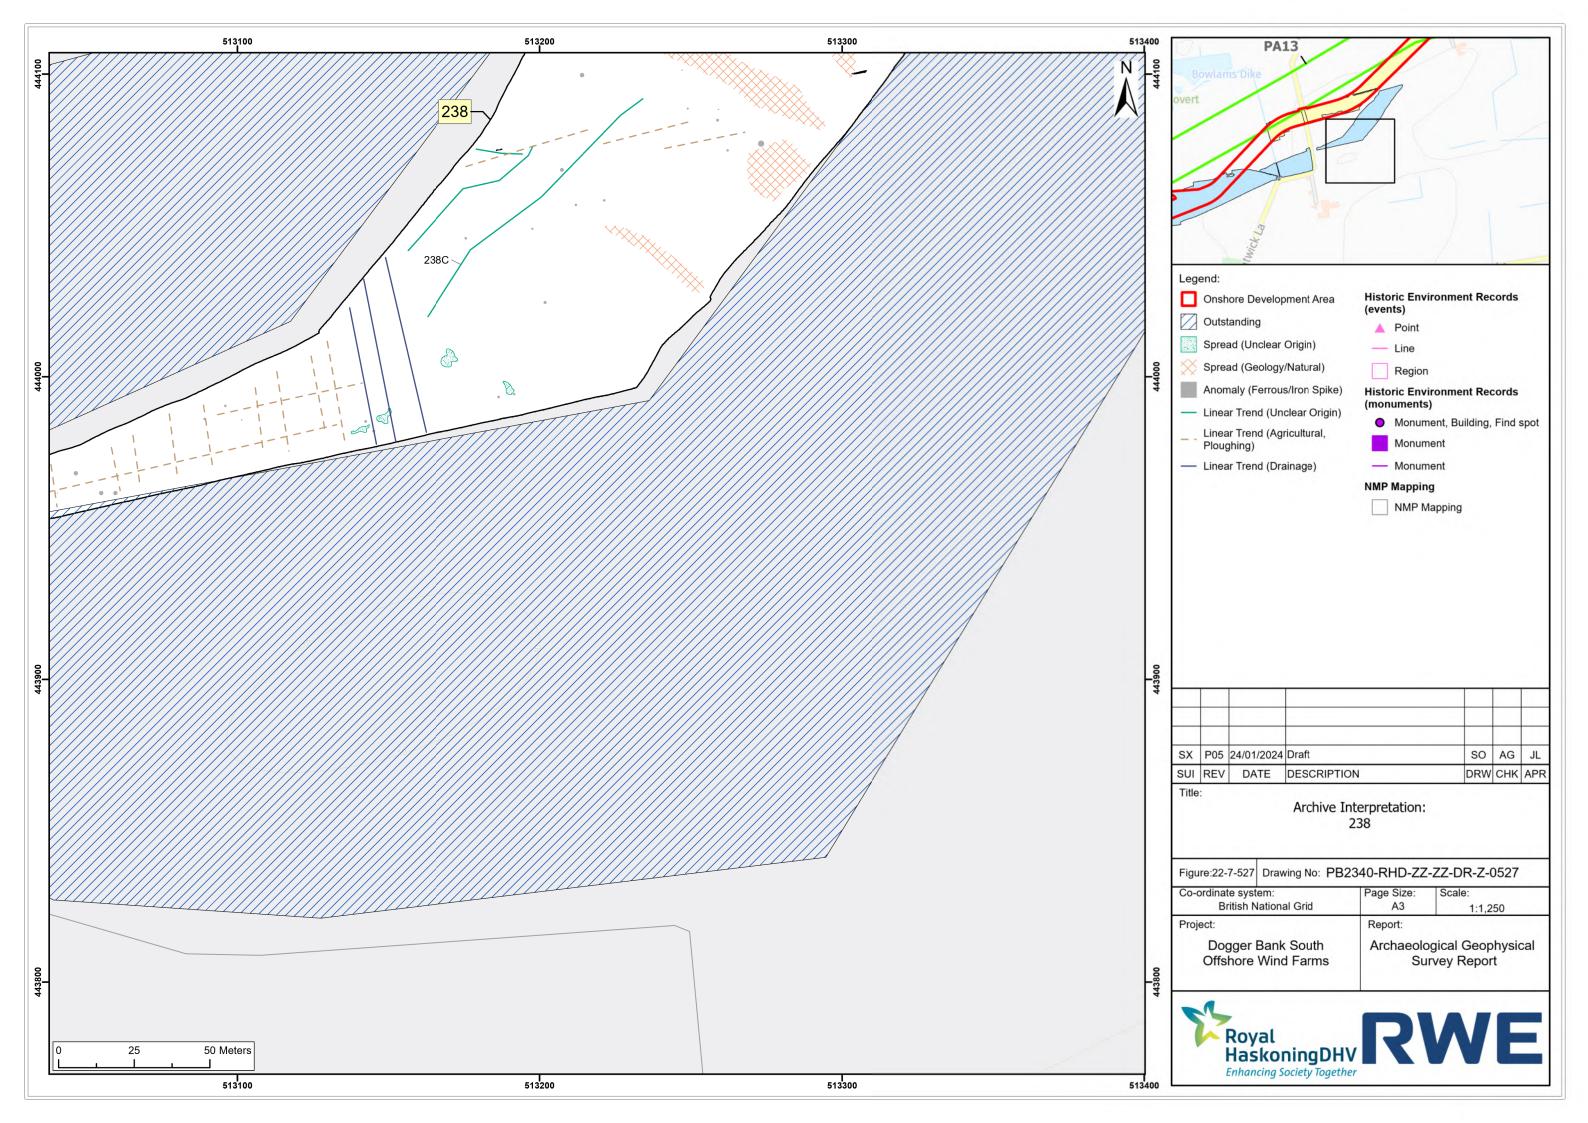

| ure:22-7-497                              |             |                                             | -ZZ-DR-Z-0497 |  |
|-------------------------------------------|-------------|---------------------------------------------|---------------|--|
| ordinate system:<br>British National Grid |             | Page Size:<br>A3                            | Scale:        |  |
|                                           | ational Gru |                                             | 1:1,250       |  |
| ject:                                     |             | Report:                                     |               |  |
| Dogger Bank South<br>Offshore Wind Farms  |             | Archaeological Geophysical<br>Survey Report |               |  |