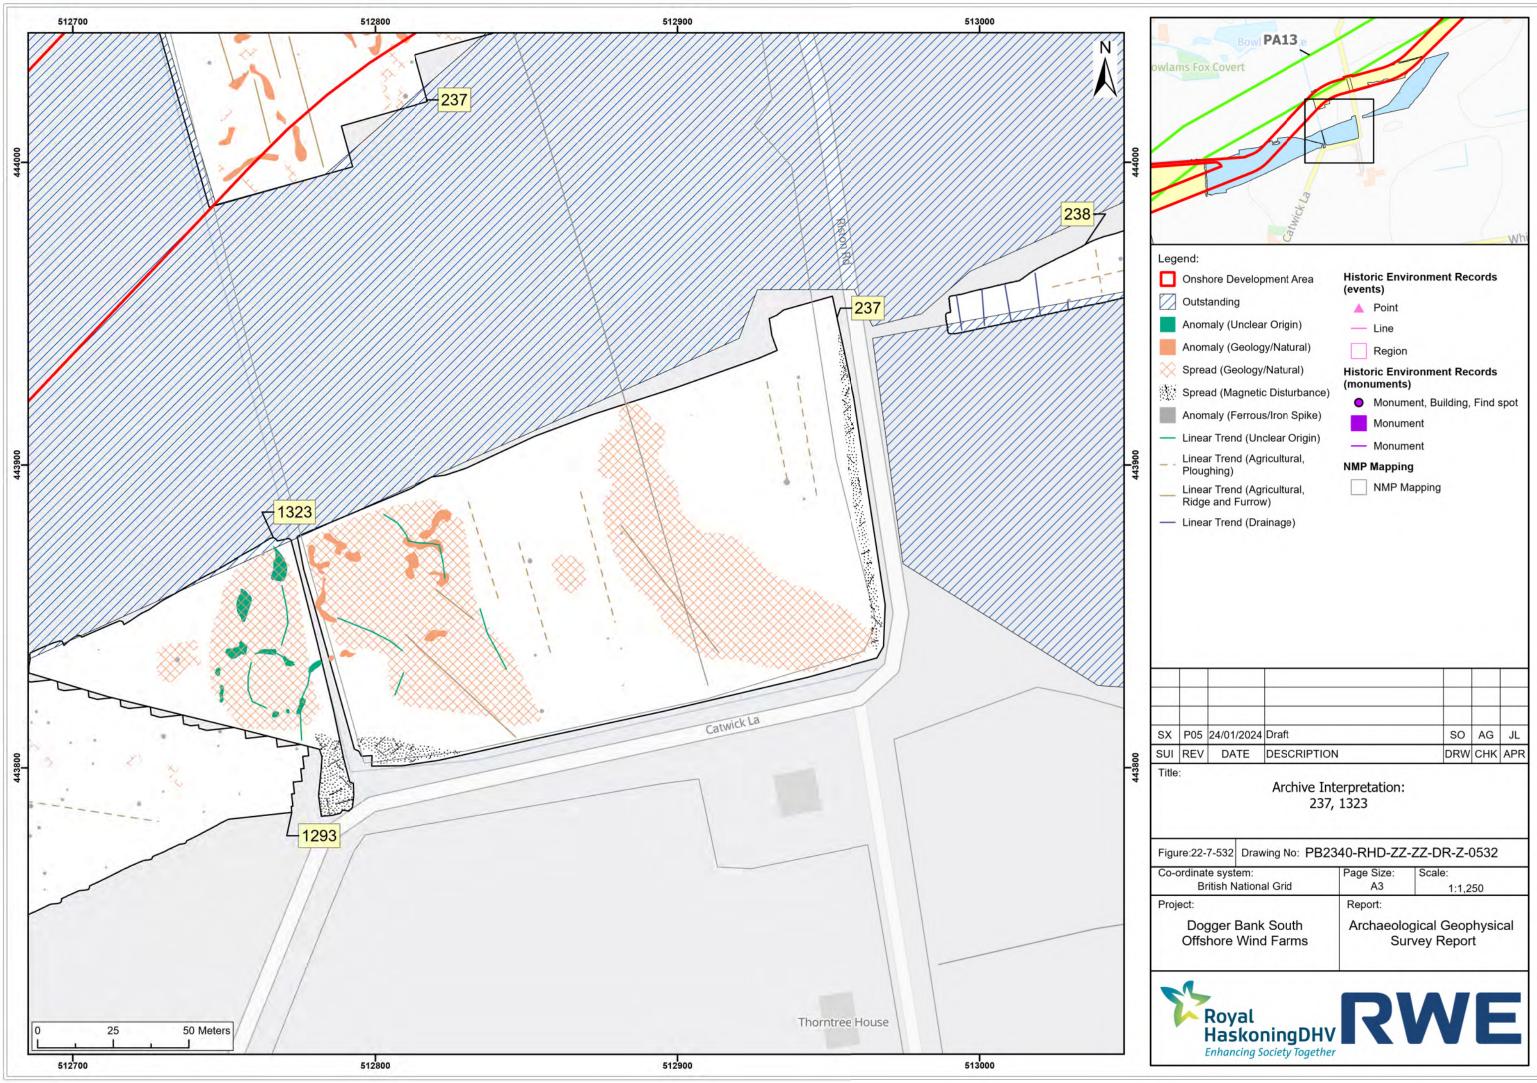

|
|     |            |             |     |     |     |
| P05 | 24/01/2024 | Draft       | SO  | AG  | JL  |
| REV | DATE       | DESCRIPTION | DRW | CHK | APR |
|     |            |             |     |     |     |

| ordinate syst<br>British N                                   | em:<br>lational Grid | Page Size:<br>A3 | Scale:<br>1:1,250                 |  |
|--------------------------------------------------------------|----------------------|------------------|-----------------------------------|--|
| <sup>ject:</sup><br>Dogger Bank South<br>Offshore Wind Farms |                      | Report:          |                                   |  |
|                                                              |                      |                  | ogical Geophysical<br>rvey Report |  |



|     |            |             | -   |     | -   |
|-----|------------|-------------|-----|-----|-----|
|     |            |             |     |     |     |
|     |            |             |     |     |     |
|     |            |             |     |     |     |
| P05 | 24/01/2024 | Draft       | SO  | AG  | JL  |
| REV | DATE       | DESCRIPTION | DRW | СНК | APR |
| _   |            |             |     |     |     |

| Page Size:<br>A3                            | Scale:<br>1:1,250          |  |
|---------------------------------------------|----------------------------|--|
| Report:                                     |                            |  |
| Archaeological Geophysical<br>Survey Report |                            |  |
|                                             |