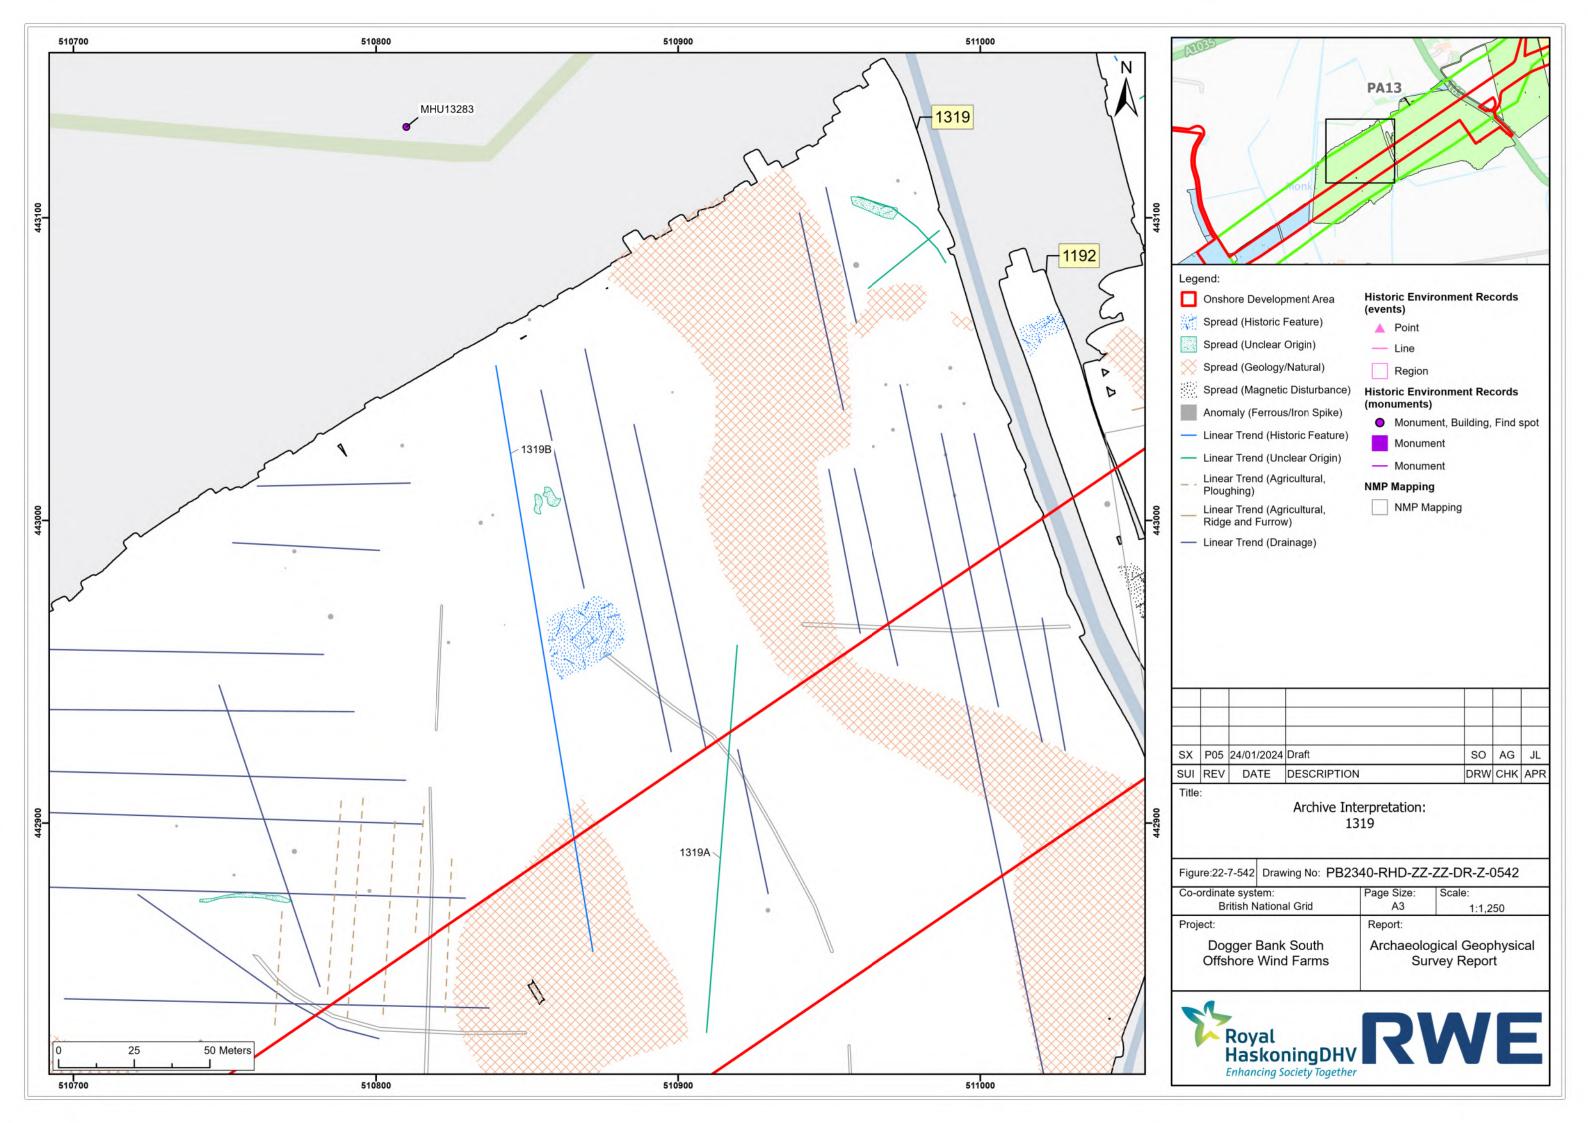

|     |            |             |     |     |     |
|   | P05 | 24/01/2024 | Draft       | SO  | AG  | JL  |
|   | REV | DATE       | DESCRIPTION | DRW | СНК | APR |

| ure:22-7-537 Drawing No: PB | Drawing No: PB2340-RHD-ZZ-ZZ-DR-Z-0537 |         |  |  |
|-----------------------------|----------------------------------------|---------|--|--|
| ordinate system:            | Page Size:                             | Scale:  |  |  |
| British National Grid       | A3                                     | 1:1,250 |  |  |
| ject:                       | Report:                                |         |  |  |
| Dogger Bank South           | Archaeological Geophysical             |         |  |  |
| Offshore Wind Farms         | Survey Report                          |         |  |  |































|       | <ul> <li>Monument, Building, Find spot</li> </ul> |
|-------|---------------------------------------------------|
| ance) | Monument                                          |
| ke)   | Monument                                          |
| ture) | NMP Mapping                                       |
| jin)  | NMP Mapping                                       |
|       |                                                   |
|       |                                                   |
|       |                                                   |

| P05 | 24/01/2024 | Draft       | SO  | AG  | JL  |
|-----|------------|-------------|-----|-----|-----|
| REV | DATE       | DESCRIPTION | DRW | СНК | APR |

| Page Size:<br>A3                          | Scale:<br>1:1