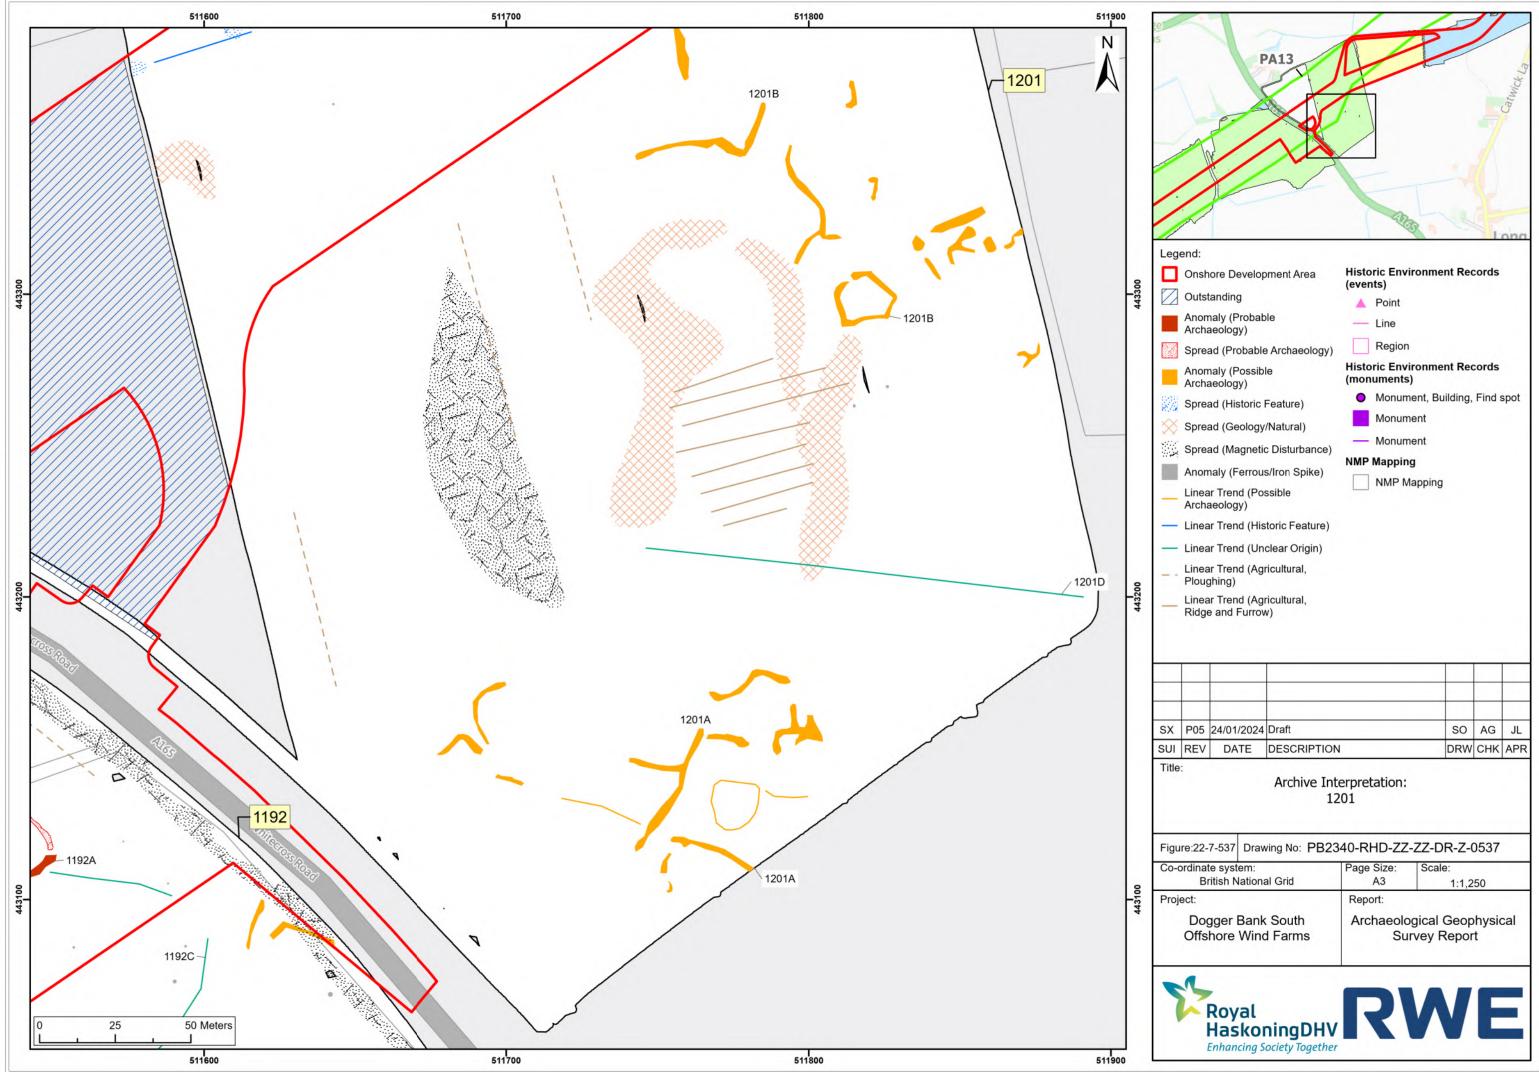

|             |     |     |     |
|     |            |             |     |     |     |
|     |            |             |     |     |     |
| P05 | 24/01/2024 | Draft       | SO  | AG  | JL  |
| REV | DATE       | DESCRIPTION | DRW | СНК | APR |
| _   |            |             |     |     |     |

| Page Size:<br>A3                            | Scale:<br>1:1,250          |  |
|---------------------------------------------|----------------------------|--|
| Report:                                     |                            |  |
| Archaeological Geophysical<br>Survey Report |                            |  |
|                                             |                            |  |
|                                             | A3<br>Report:<br>Archaeolo |  |











| - |     |            |             |     |     | -   |
|---|-----|------------|-------------|-----|-----|-----|
|   |     |            |             |     |     |     |
|   |     |            |             |     |     |     |
|   |     |            |             |     |     |     |
|   | P05 | 24/01/2024 | Draft       | SO  | AG  | JL  |
|   | REV | DATE       | DESCRIPTION | DRW | СНК | APR |

| ure:22-7-537 Drawing No: PB | Drawing No: PB2340-RHD-ZZ-ZZ-DR-Z-0537 |         |  |  |
|-----------------------------|----------------------------------------|---------|--|--|
| ordinate system:            | Page Size:                             | Scale:  |  |  |
| British National Grid       | A3                                     | 1:1,250 |  |  |
| ject:                       | Report: