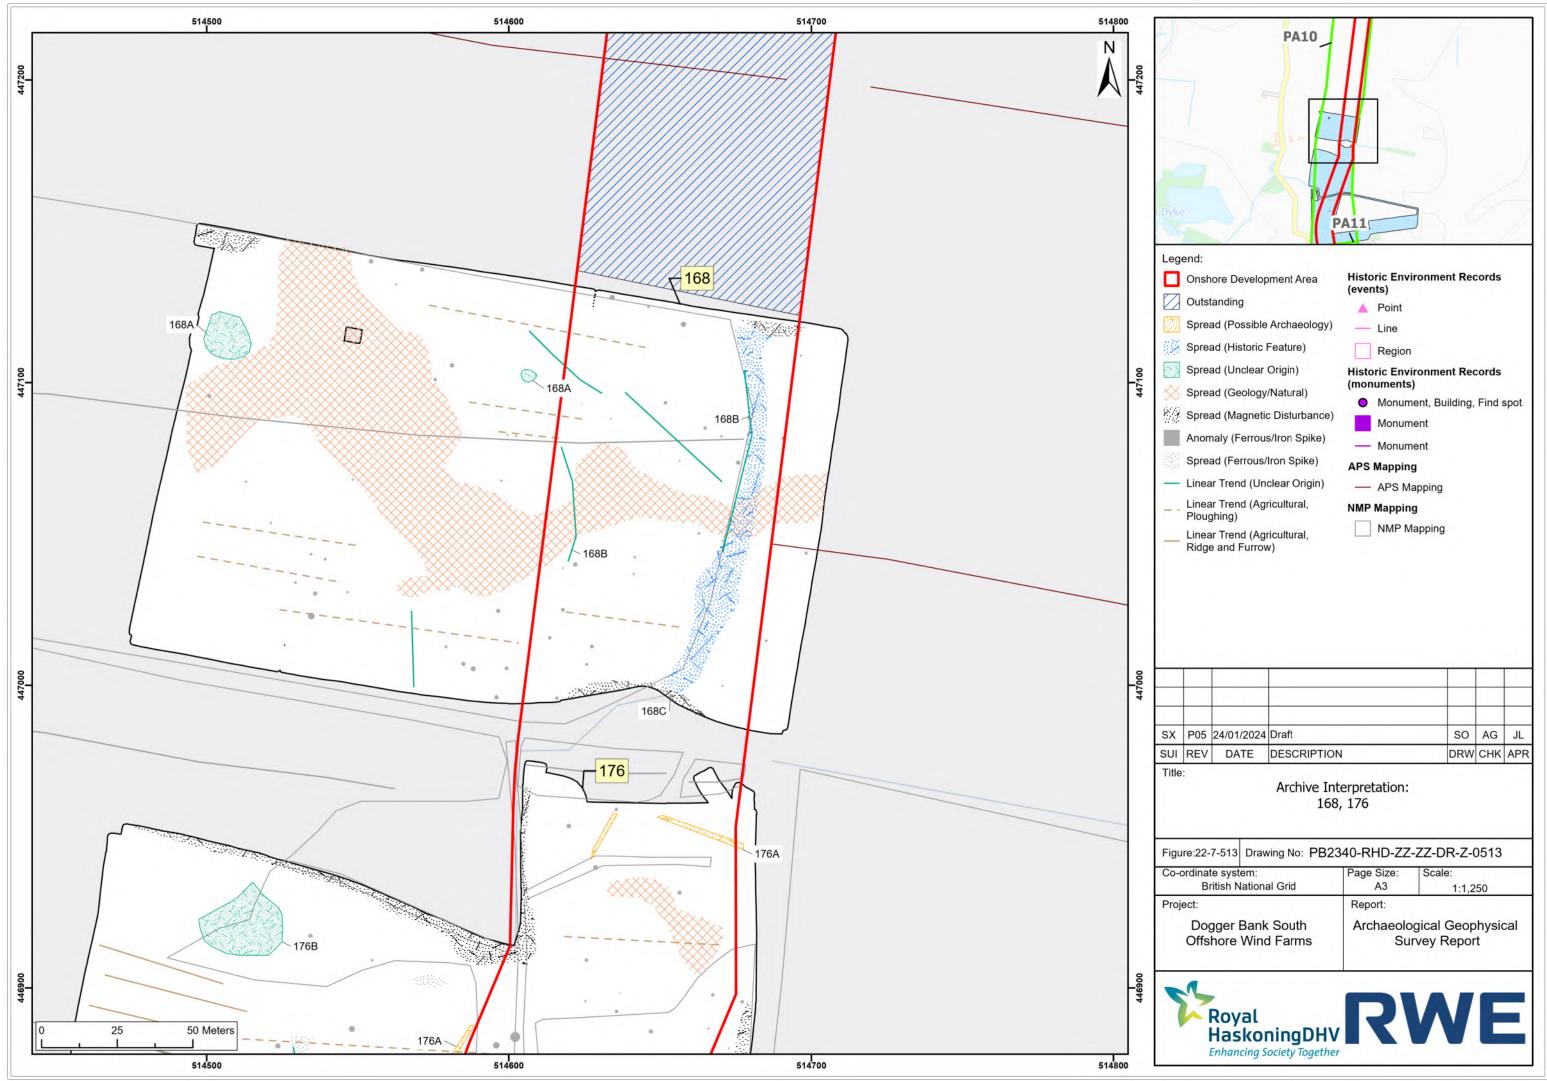

------------|-----|-----|-----|
|     |            |             |     |     |     |
|     |            |             |     |     |     |
|     |            |             |     |     |     |
| P05 | 24/01/2024 | Draft       | SO  | AG  | JL  |
| REV | DATE       | DESCRIPTION | DRW | СНК | APR |
|     |            |             |     |     |     |

| ordinate system:<br>British National Grid<br>iect: |  | Page Size:<br>A3<br>Report: | Scale:<br>1:1,250 |
|----------------------------------------------------|--|-----------------------------|-------------------|
| Dogger Bank South                                  |  | Archaeological Geophysical  |                   |
| Offshore Wind Farms                                |  | Survey Report               |                   |



















| _ |     |            |             |     |     |     |
|---|-----|------------|-------------|-----|-----|-----|
|   |     |            |             |     |     |     |
|   |     |            |             |     |     |     |
|   | P05 | 24/01/2024 | Draft       | SO  | AG  | JL  |
|   | REV | DATE       | DESCRIPTION | DRW | СНК | APR |

| British National Grid A3 1:1,250 |                           | Bank South<br>Wind Farms |                  | ogical Geophysical<br>rvey Report |
|----------------------------------|---------------------------|--------------------------|------------------|-----------------------------------|
| ordinate system Page Size Scale  | ordinate sys<br>British N |                          | Page Size:<br>A3 | Scale:<br>1:1,250                 |



| yke