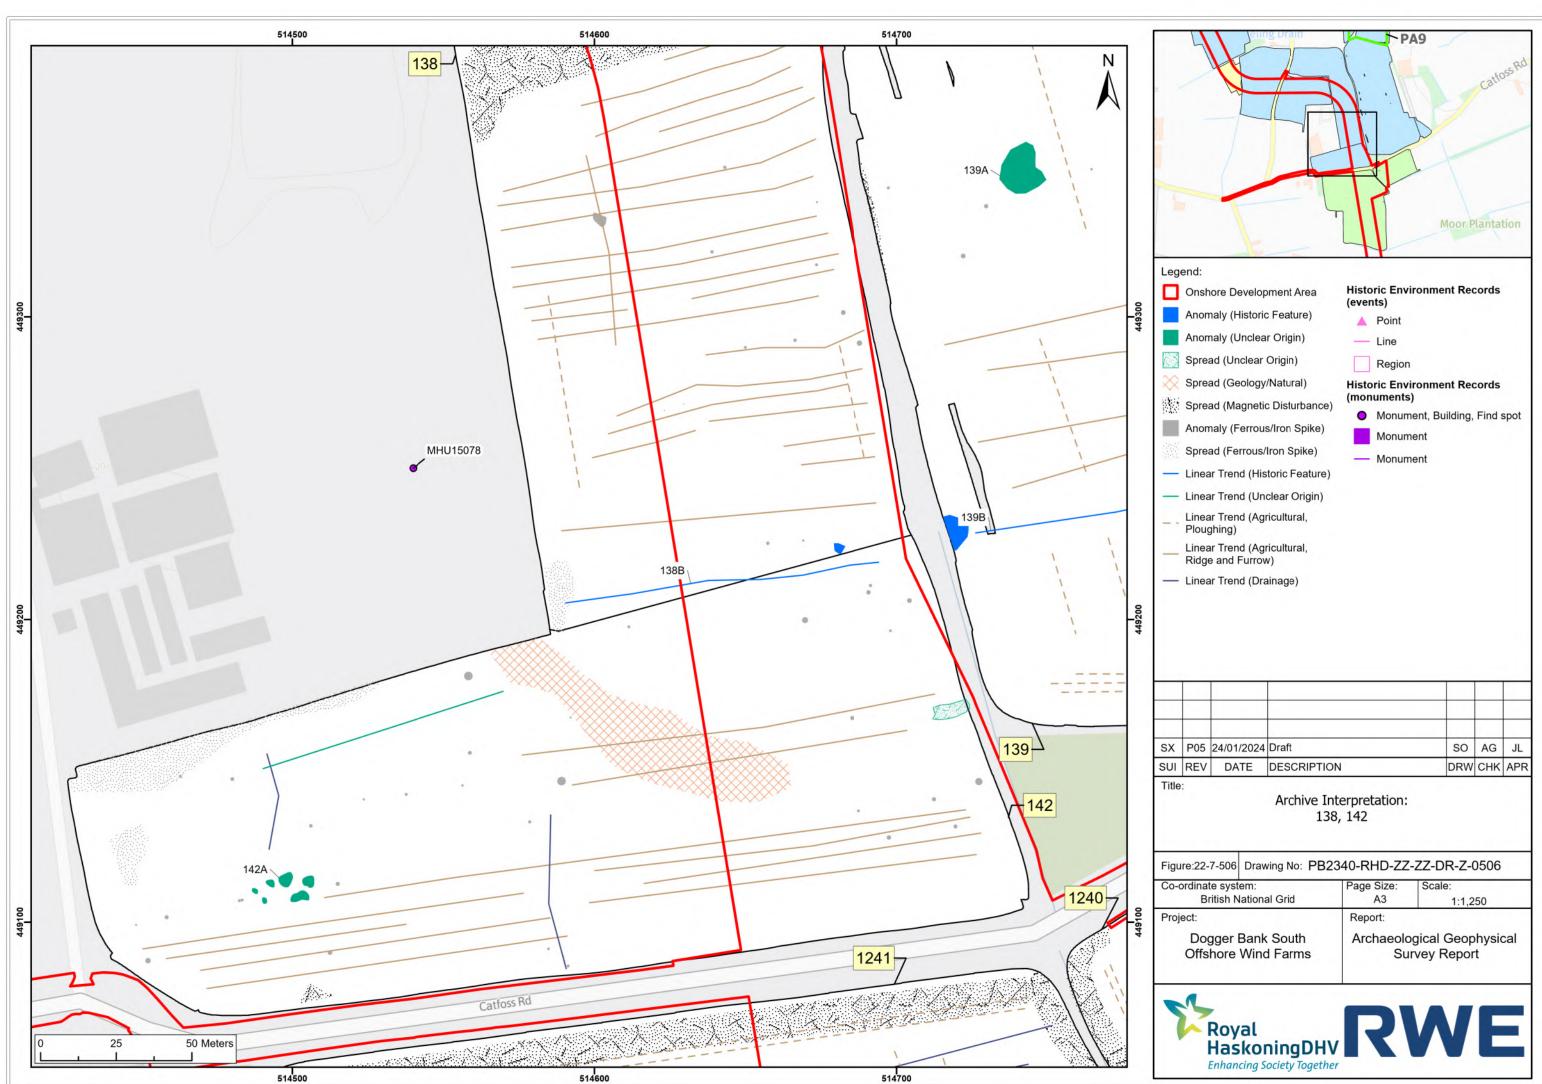

------------|-------------|-----|-----|-----|
|     |            |             |     |     |     |
|     |            |             |     |     |     |
|     |            |             |     |     |     |
| P05 | 24/01/2024 | Draft       | SO  | AG  | JL  |
| REV | DATE       | DESCRIPTION | DRW | СНК | APR |
|     |            |             |     |     |     |

| ordinate system:<br>British National Grid<br>iect: |  | Page Size:<br>A3<br>Report: | Scale:<br>1:1,250 |
|----------------------------------------------------|--|-----------------------------|-------------------|
| Dogger Bank South                                  |  | Archaeological Geophysical  |                   |
| Offshore Wind Farms                                |  | Survey Report               |                   |



















| _ |     |            |             |     |     |     |
|---|-----|------------|-------------|-----|-----|-----|
|   |     |            |             |     |     |     |
|   |     |            |             |     |     |     |
|   | P05 | 24/01/2024 | Draft       | SO  | AG  | JL  |
|   | REV | DATE       | DESCRIPTION | DRW | СНК | APR |

| British National Grid A3 1:1,250 |                           | Bank South<br>Wind Farms |                  | ogical Geophysical<br>rvey Report |
|----------------------------------|---------------------------|--------------------------|------------------|-----------------------------------|
| ordinate system Page Size Scale  | ordinate sys<br>British N |                          | Page Size:<br>A3 | Scale:<br>1:1,250                 |