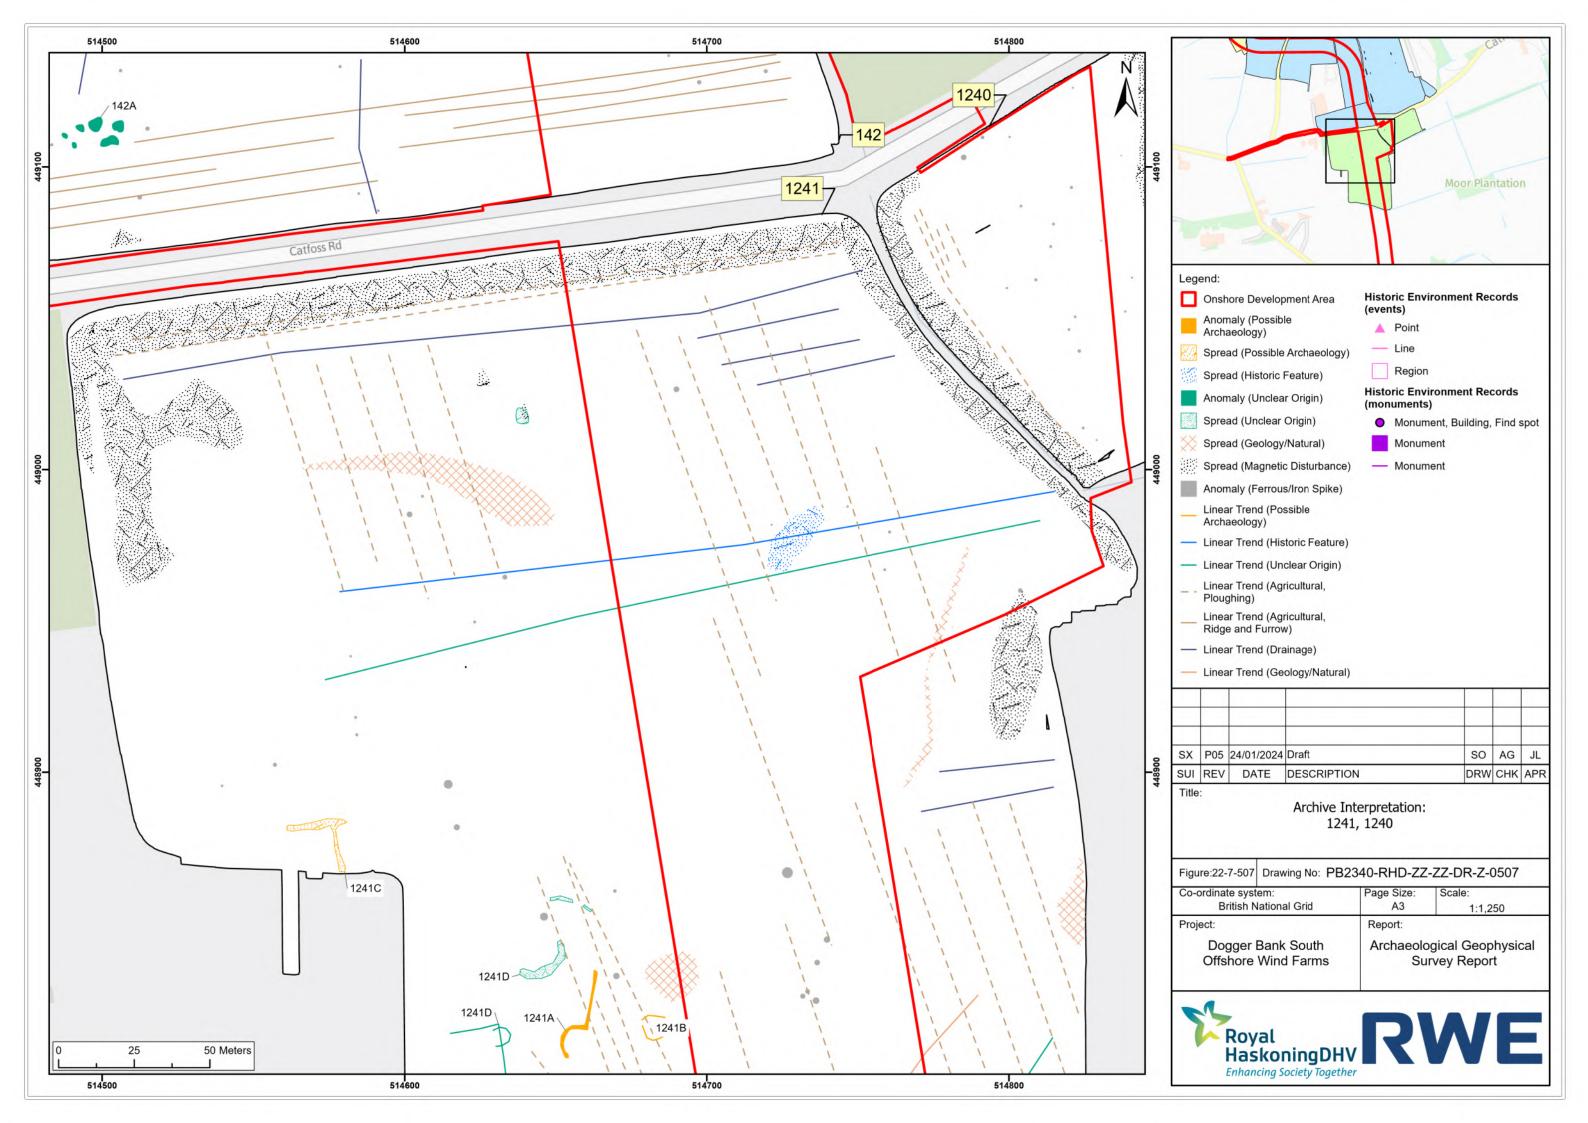

----------|-------------|-----|-----|-----|
|     |            |             |     |     |     |
|     |            |             |     |     |     |
|     |            |             |     |     |     |
| P05 | 24/01/2024 | Draft       | SO  | AG  | JL  |
| REV | DATE       | DESCRIPTION | DRW | СНК | APR |
|     |            |             |     |     |     |

| ordinate system:<br>British National Grid<br>iect: |  | Page Size:<br>A3<br>Report: | Scale:<br>1:1,250 |
|----------------------------------------------------|--|-----------------------------|-------------------|
| Dogger Bank South                                  |  | Archaeological Geophysical  |                   |
| Offshore Wind Farms                                |  | Survey Report               |                   |



















| _ |     |            |             |     |     |     |
|---|-----|------------|-------------|-----|-----|-----|
|   |     |            |             |     |     |     |
|   |     |            |             |     |     |     |
|   | P05 | 24/01/2024 | Draft       | SO  | AG  | JL  |
|   | REV | DATE       | DESCRIPTION | DRW | СНК | APR |

| British National Grid A3 1:1,250 |                           | Bank South<br>Wind Farms |                  | ogical Geophysical<br>rvey Report |
|----------------------------------|---------------------------|--------------------------|------------------|-----------------------------------|
| ordinate system Page Size Scale  | ordinate sys<br>British N |                          | Page Size:<br>A3 | Scale:<br>1:1,250                 |