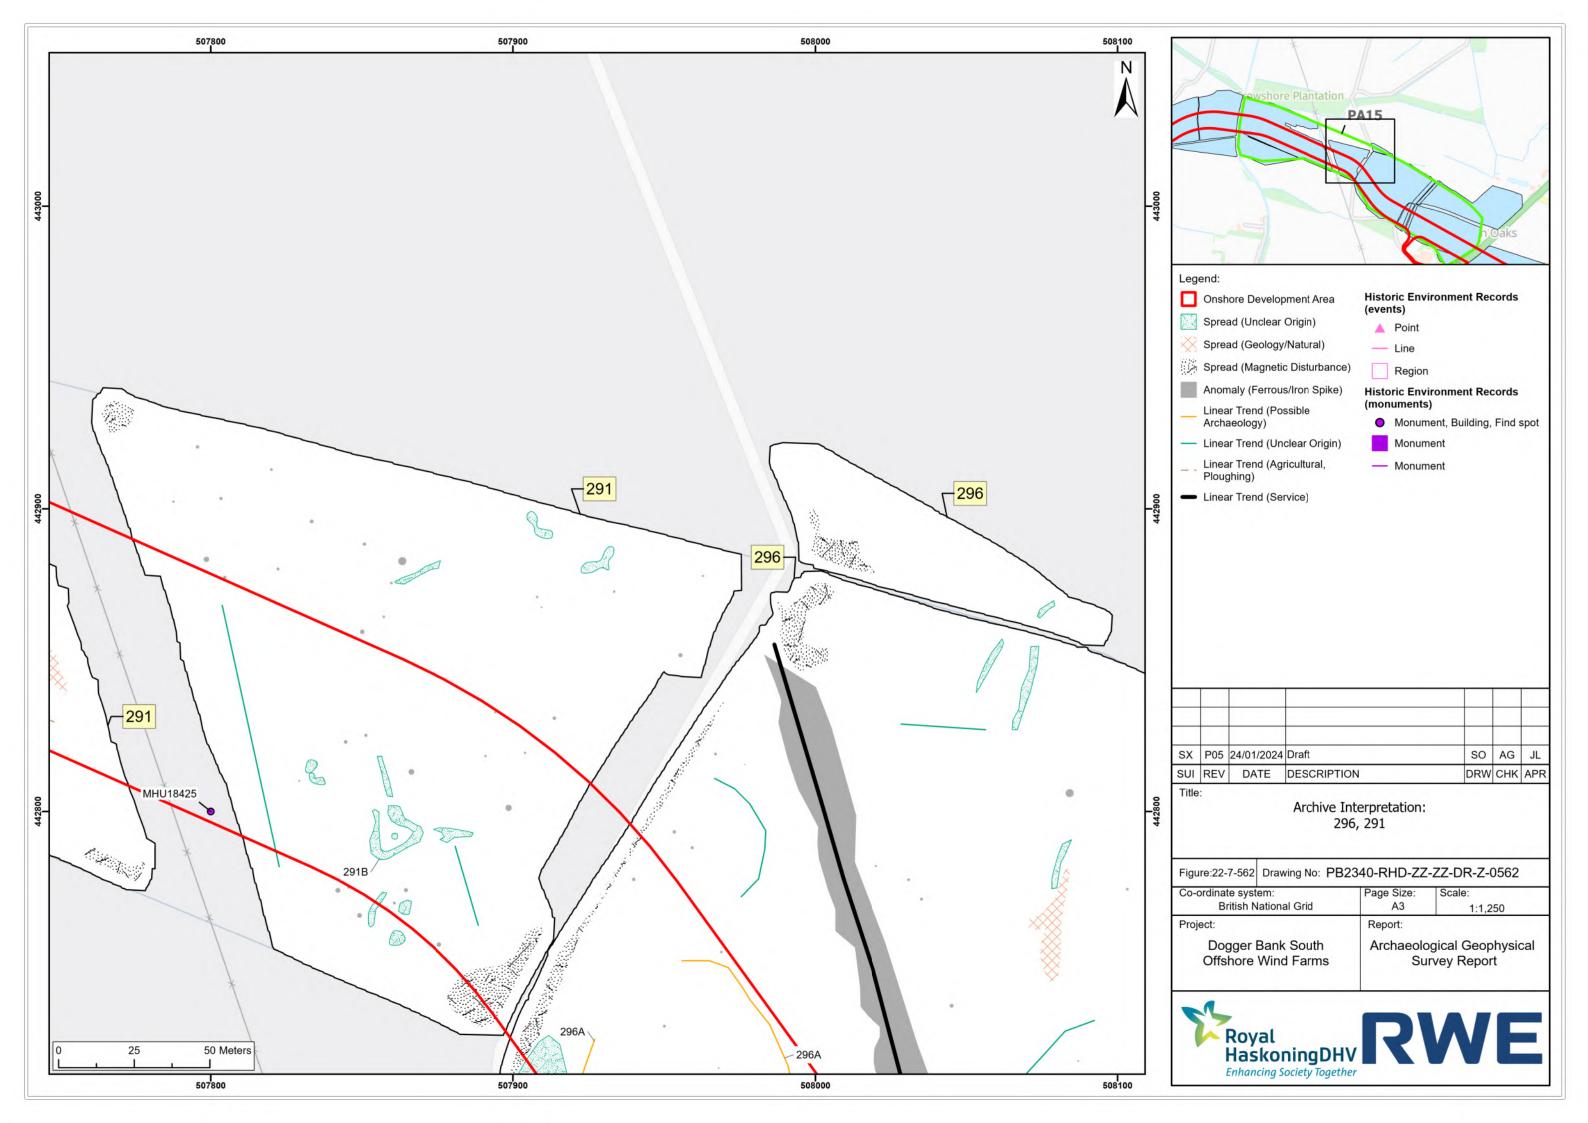

|
|       |                                                   |
|       |                                                   |

| P05 | 24/01/2024 | Draft       | SO  | AG  | JL  |
|-----|------------|-------------|-----|-----|-----|
| REV | DATE       | DESCRIPTION | DRW | СНК | APR |

| Page Size:<br>A3                          | Scale:<br>1:1,250          |
|-------------------------------------------|----------------------------|
| Report:                                   |                            |
| Archaeological Geophysic<br>Survey Report |                            |
|                                           |                            |
|                                           | A3<br>Report:<br>Archaeolo |









































| ordinate system:      |  | Page Size:                | Scale:  |
|-----------------------|--|---------------------------|---------|
| British National Grid |  | A3                        | 1:1,250 |
| ject:                 |  | Report:                   |         |
| Dogger Bank South     |  | Archaeological Geophysica |         |
| Offshore Wind Farms   |  | Survey Report             |         |









| -ordinate system:                        | Page Size: | Scale:                           |
|------------------------------------------|------------|----------------------------------|
| British National Grid                    | A3         | 1:1,250                          |
| oject:                                   | Report:    |