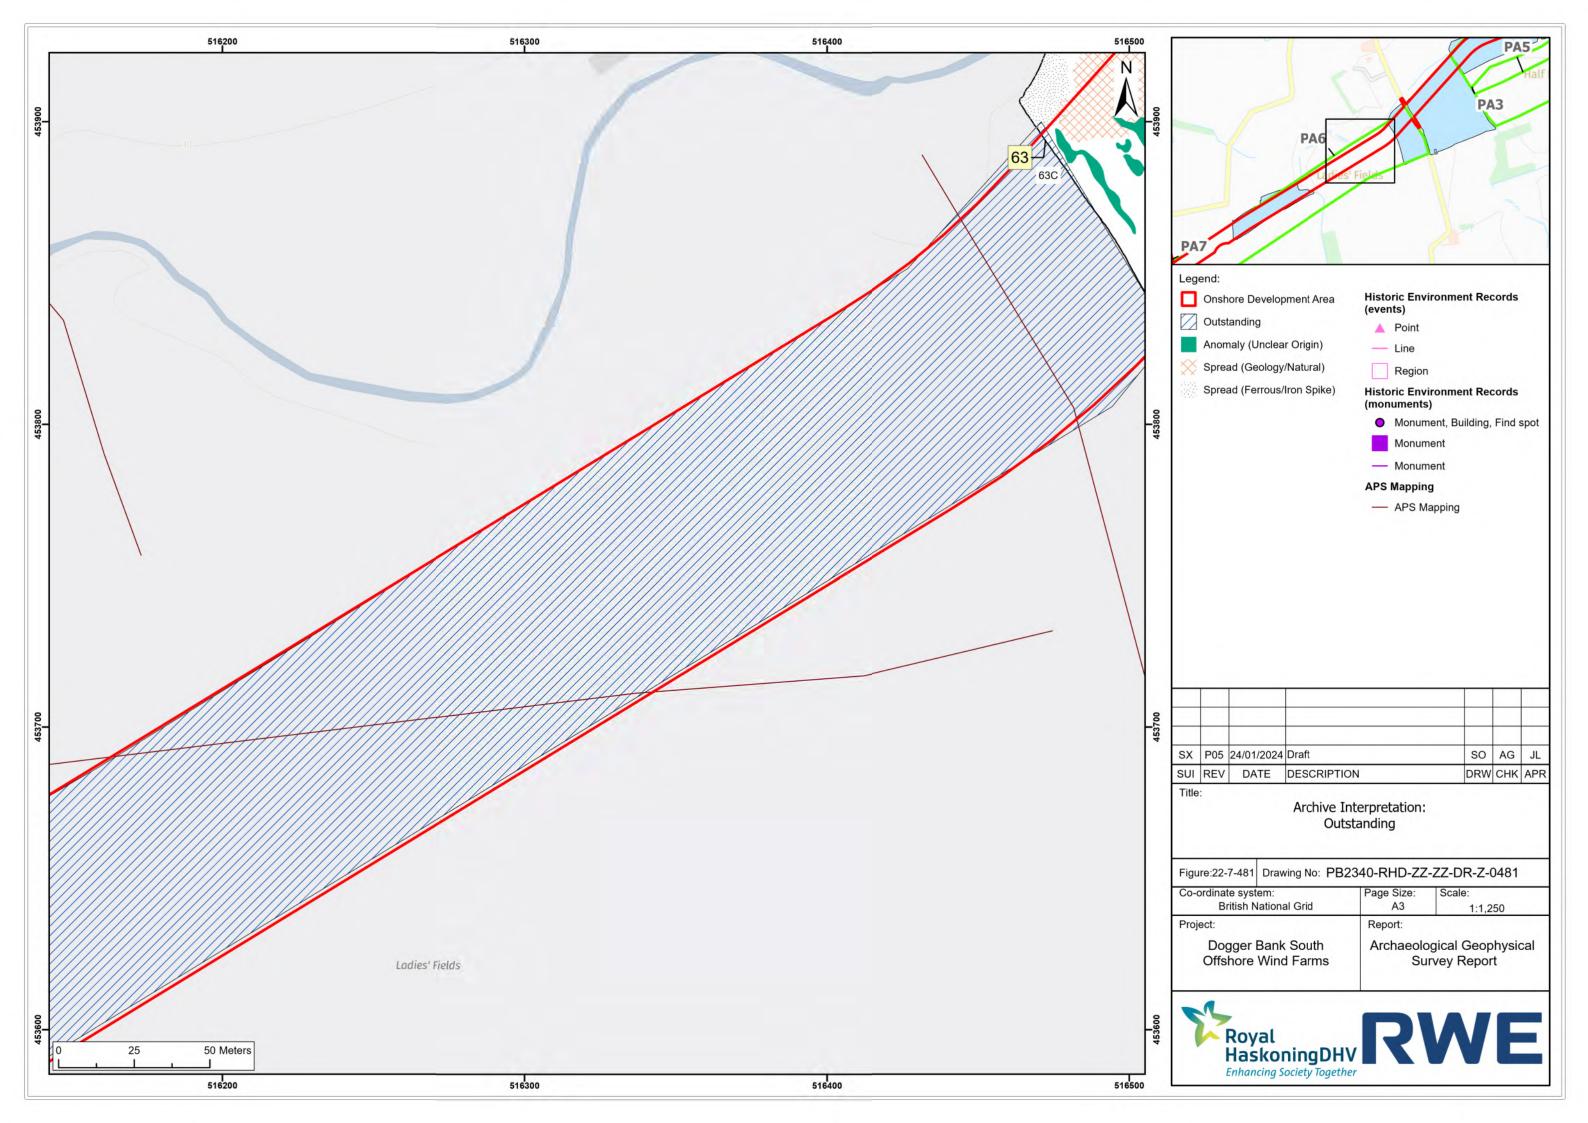

DCO Application

AOC

RWE

RWE

01

June 2024











| P05 | 24/01/2024 | Draft       | SO  | AG  | JL  |
|-----|------------|-------------|-----|-----|-----|
| REV | DATE       | DESCRIPTION | DRW | СНК | APR |
| -   |            |             |     |     |     |

| ect:                  |  | Report:                  |               |  |
|-----------------------|--|--------------------------|---------------|--|
| Dogger Bank South     |  | Archaeological Geophysic |               |  |
| Offshore Wind Farms   |  | Survey Report            |               |  |
| ordinate system:      |  | Page Size:               | Scale:        |  |
| British National Grid |  | A3                       | 1:1,250       |  |
|                       |  |                          | -ZZ-DR-Z-0478 |  |







































| 1000 |            |             |     |     |     |
|------|------------|-------------|-----|-----|-----|
|      |            |             |     |     |     |
|      |            |             |     |     |     |
| DOF  | 04/04/0004 | Deeff       |     | 10  |     |
| P05  | 24/01/2024 | Draft       | SO  | AG  | JL  |
| REV  | DATE       | DESCRIPTION | DRW | СНК | APR |

| ure:22-7-497                              |             |                                             | -ZZ-DR-Z-0497 |  |
|-------------------------------------------|-------------|---------------------------------------------|---------------|--|
| ordinate system:<br>British National Grid |             | Page Size:<br>A3                            | Scale:        |  |
|