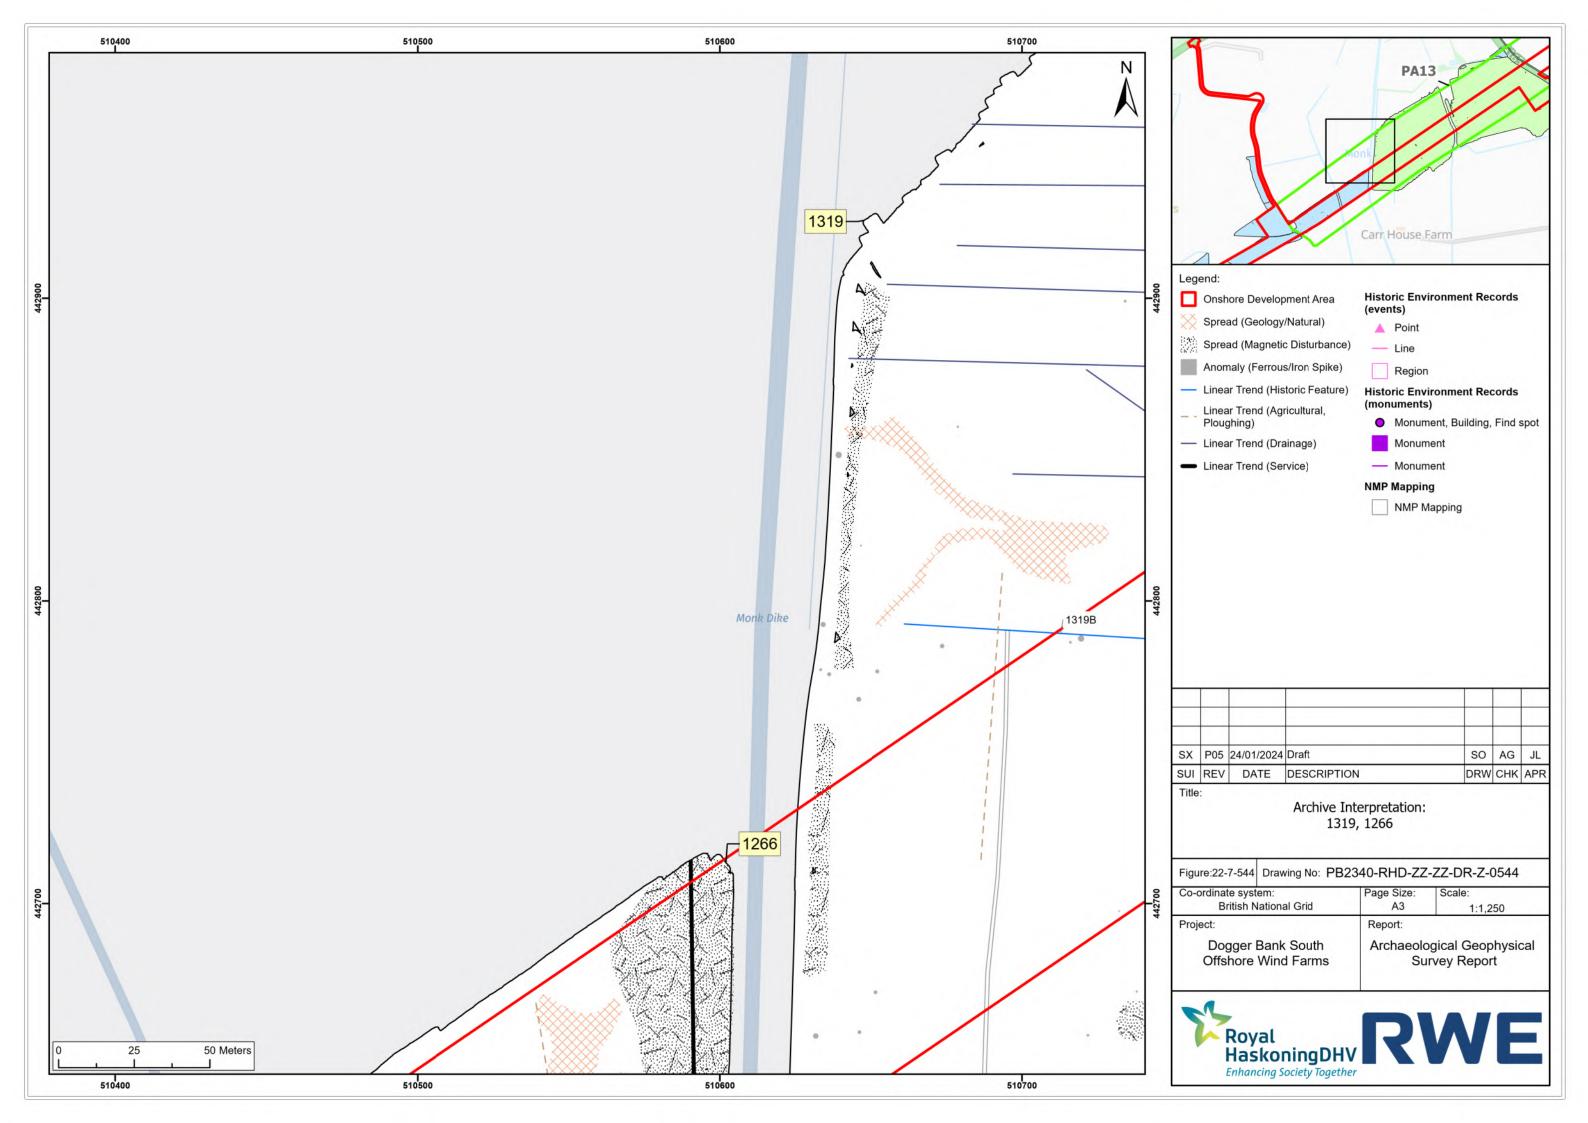

|            |             |     |     |     |
|   | P05 | 24/01/2024 | Draft       | SO  | AG  | JL  |
|   | REV | DATE       | DESCRIPTION | DRW | СНК | APR |

| ure:22-7-537 Drawing No: PB | Drawing No: PB2340-RHD-ZZ-ZZ-DR-Z-0537 |         |  |  |
|-----------------------------|----------------------------------------|---------|--|--|
| ordinate system:            | Page Size:                             | Scale:  |  |  |
| British National Grid       | A3                                     | 1:1,250 |  |  |
| ject:                       | Report:                                |         |  |  |
| Dogger Bank South           | Archaeological Geophysical             |         |  |  |
| Offshore Wind Farms         | Survey Report                          |         |  |  |































|       | <ul> <li>Monument, Building, Find spot</li> </ul> |
|-------|---------------------------------------------------|
| ance) | Monument                                          |
| ke)   | Monument                                          |
| ture) | NMP Mapping                                       |
| jin)  | NMP Mapping                                       |
|       |                                                   |
|       |                                                   |
|       |                                                   |

| P05 | 24/01/2024 | Draft       | SO  | AG  | JL  |
|-----|------------|-------------|-----|-----|-----|
| REV | DATE       | DESCRIPTION | DRW | СНК | APR |

| Page Size:<br>A3                          | Scale:<br>1:1,250