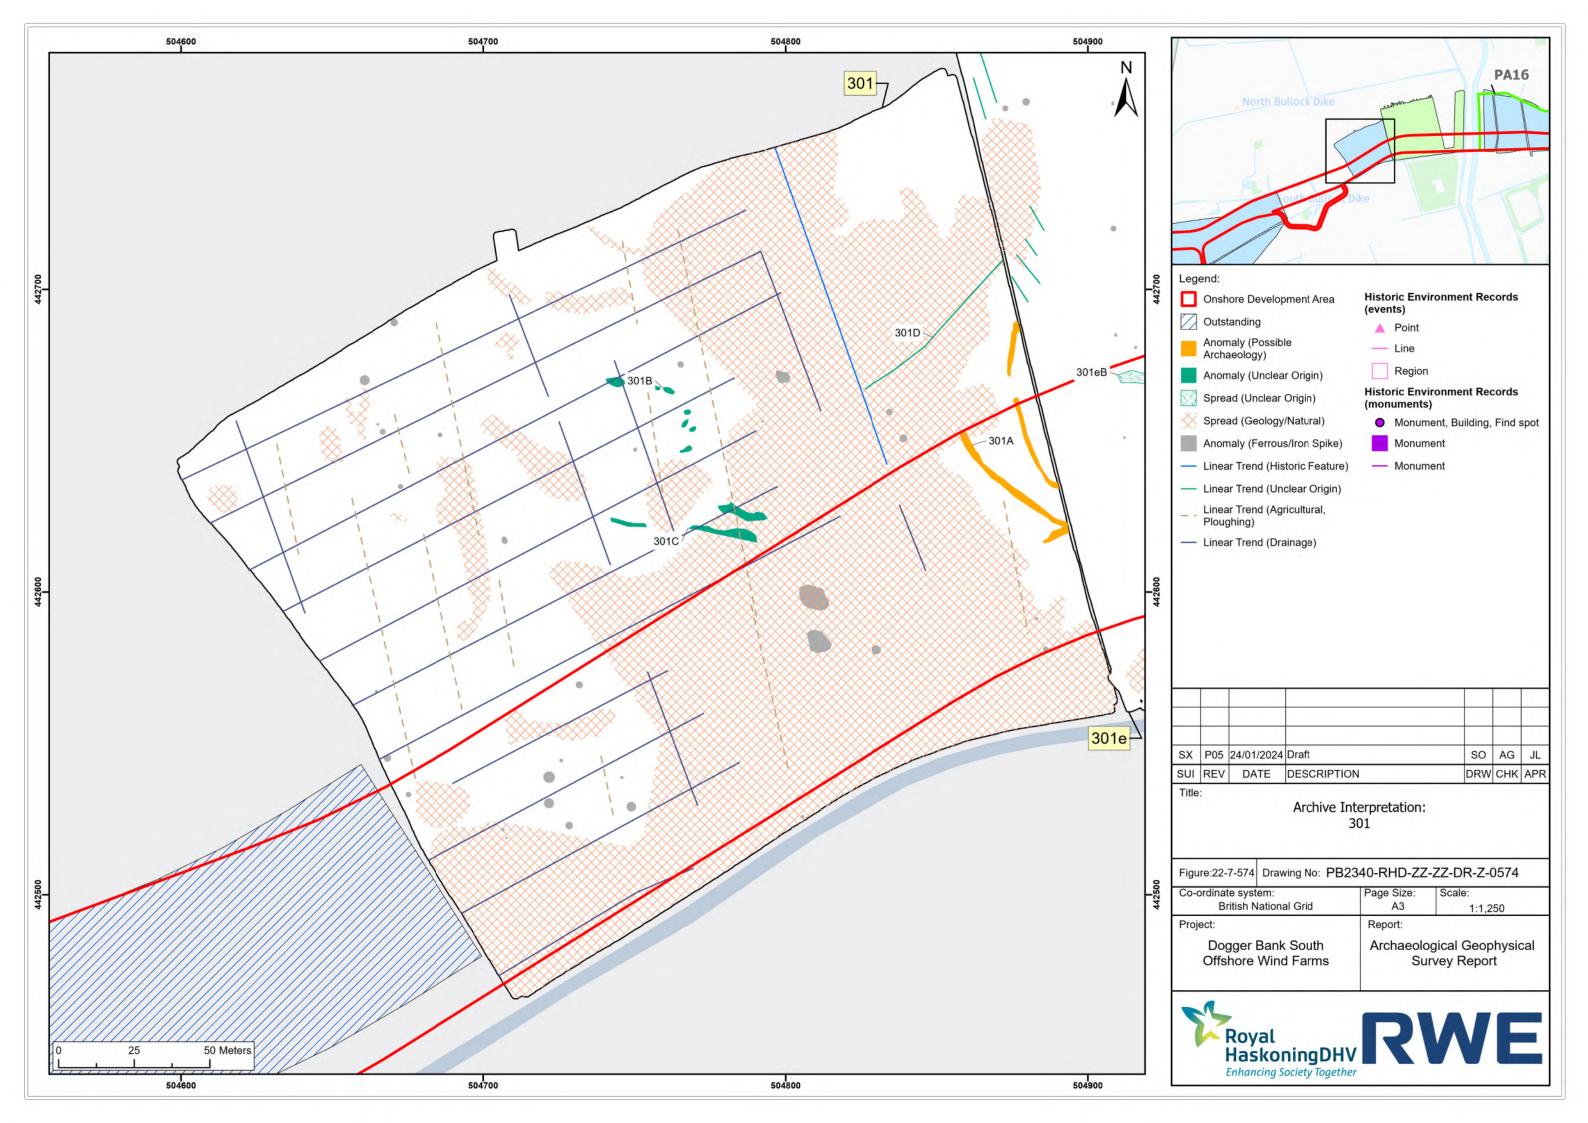

-----------------------|----------------------------|
| Report:                                   |                            |
| Archaeological Geophysic<br>Survey Report |                            |
|                                           |                            |
|                                           | A3<br>Report:<br>Archaeolo |









































| ordinate system:      |  | Page Size:                | Scale:  |
|-----------------------|--|---------------------------|---------|
| British National Grid |  | A3                        | 1:1,250 |
| ject:                 |  | Report:                   |         |
| Dogger Bank South     |  | Archaeological Geophysica |         |
| Offshore Wind Farms   |  | Survey Report             |         |









| -ordinate system:                        | Page Size: | Scale:                           |
|------------------------------------------|------------|----------------------------------|
| British National Grid                    | A3         | 1:1,250                          |
| oject:                                   | Report:    |                                  |
| Dogger Bank South<br>Offshore Wind Farms |            | ogical Geophysica<br>rvey Report |



















| -  |            |             |                                            |     |     |
|----|------------|-------------|--------------------------------------------|-----|-----|
|    |            |             |                                            |     |     |
| 05 | 24/01/2024 | Draft       | SO