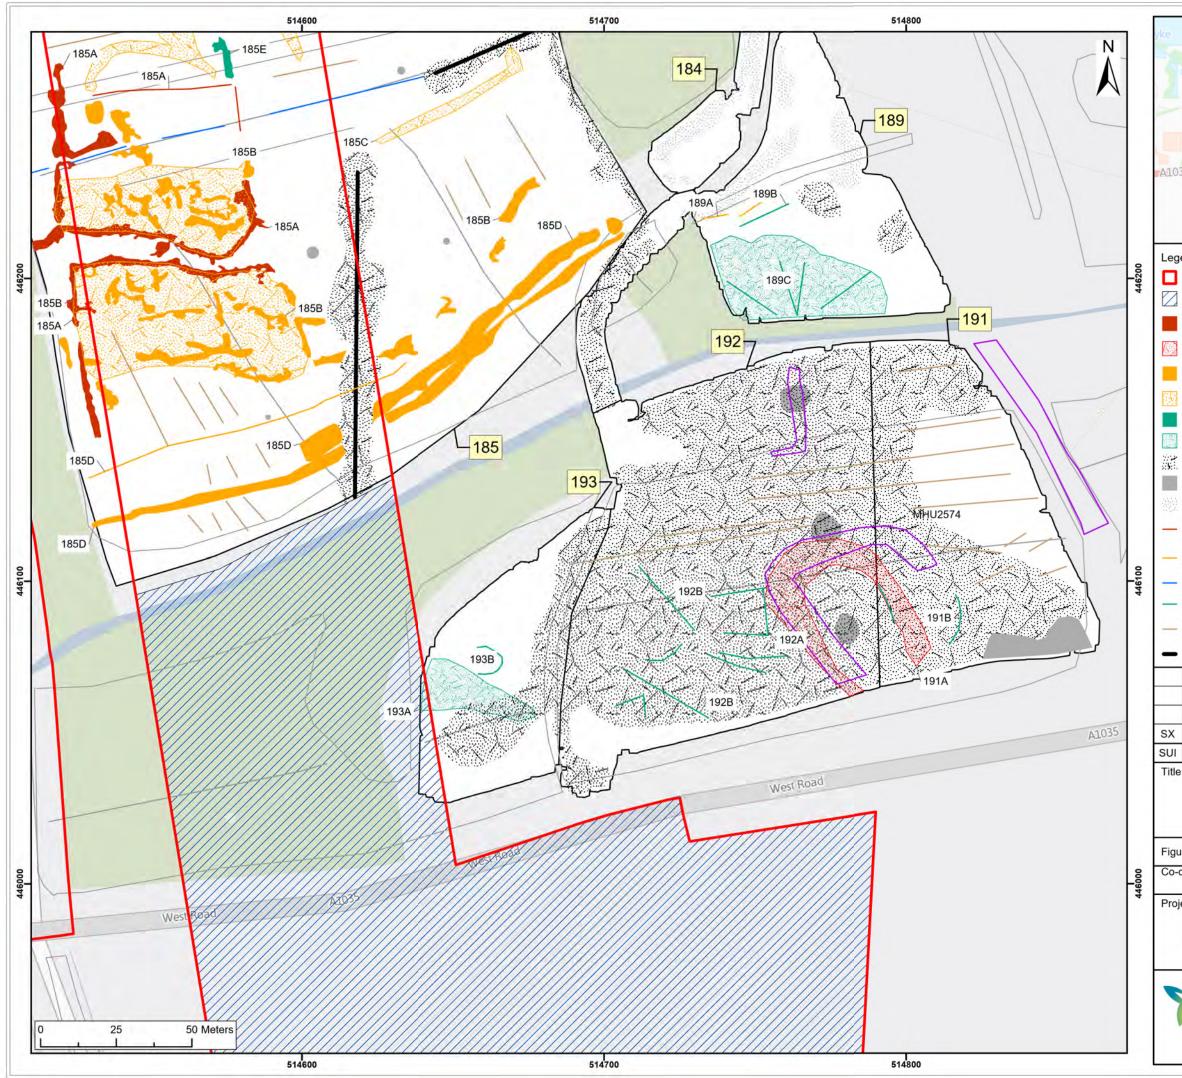

| )35                                                                                                                                       | The Parks                                                                      | PA11                                                                                                                                                      | PA10                                                  | V                                                         | 1035                            |               | s     | iggl |
|-------------------------------------------------------------------------------------------------------------------------------------------|--------------------------------------------------------------------------------|-----------------------------------------------------------------------------------------------------------------------------------------------------------|-------------------------------------------------------|-----------------------------------------------------------|---------------------------------|---------------|-------|------|
| Outst<br>Anom<br>Archa<br>Sprea<br>Sprea<br>Anom<br>Sprea<br>Sprea<br>Anom<br>Sprea<br>Linea<br>Archa<br>Linea<br>Archa<br>Linea<br>Ridge | aaly (Possible<br>aeology)<br>ad (Possible /<br>aaly (Unclear<br>ad (Unclear C | e<br>Archaeology)<br>Archaeology)<br>Origin)<br>Disturbance)<br>/Iron Spike)<br>on Spike)<br>pable<br>sible<br>oric Feature)<br>lear Origin)<br>cultural, | Lir<br>Re<br>Historic<br>(monum<br>Ma<br>Ma<br>NMP Ma | int<br>egion<br>Envir<br>ents)<br>onume<br>onume<br>onume | onmei<br>ent, Bui<br>ent<br>ent | nt Rec        | cords | spot |
|                                                                                                                                           |                                                                                |                                                                                                                                                           |                                                       |                                                           |                                 |               |       |      |
| -                                                                                                                                         |                                                                                |                                                                                                                                                           |                                                       |                                                           |                                 |               |       |      |
| P05                                                                                                                                       | 24/01/2024                                                                     | Draft                                                                                                                                                     |                                                       |                                                           |                                 | SO            | AG    | JL   |
| REV                                                                                                                                       | DATE                                                                           | DESCRIPTION                                                                                                                                               |                                                       |                                                           |                                 | DRW           | СНК   | APR  |
| e:                                                                                                                                        | -7-517 Drav                                                                    | Archive Into<br>189, 191,<br>wing No: PB23                                                                                                                | 192, 19                                               | 3                                                         | 77-01                           | <b>R</b> .7 ( | 1517  |      |
| ordina                                                                                                                                    | te system:<br>ritish Nation                                                    |                                                                                                                                                           | Page Siz<br>A3                                        |                                                           | Scale                           | :             |       |      |
| ject:                                                                                                                                     | nuon mauon                                                                     |                                                                                                                                                           | Report:                                               |                                                           |                                 | 1:1,2         | 50    |      |
| Do                                                                                                                                        | gger Banl<br>shore Win                                                         |                                                                                                                                                           | Archa                                                 |                                                           | gical (<br>vey R                |               |       | al   |
| 2                                                                                                                                         | Royal<br>Hasko                                                                 | ningDHV                                                                                                                                                   | R                                                     |                                                           |                                 | J             | E     |      |