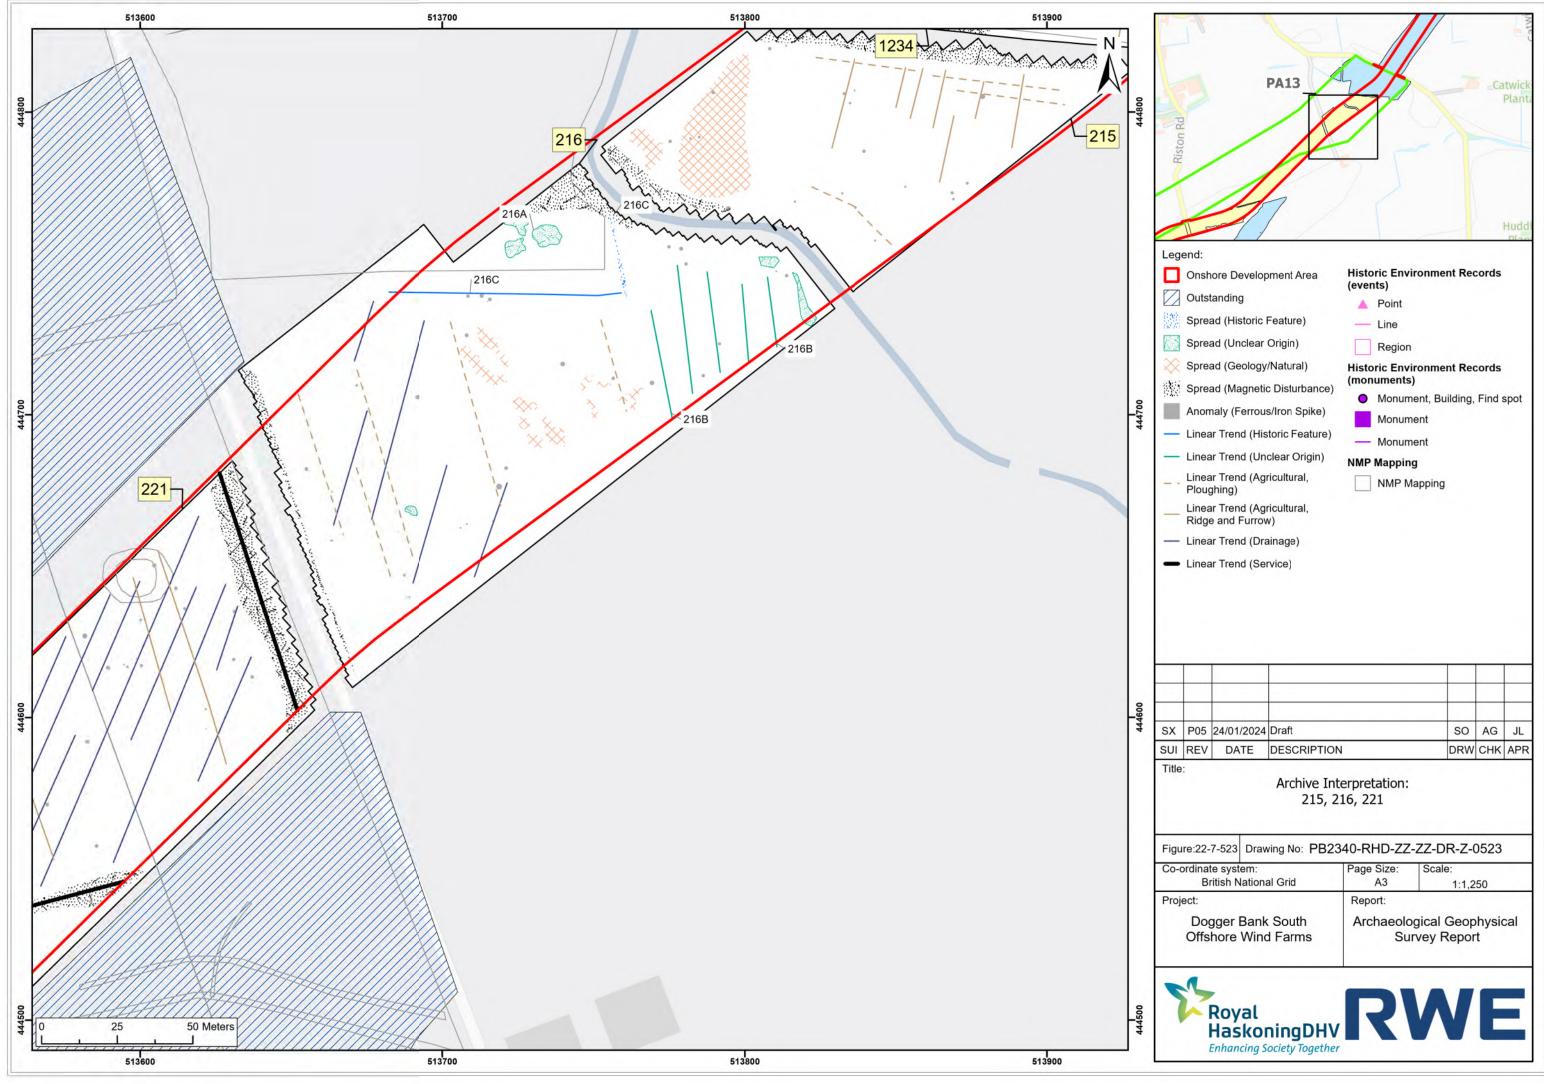

P05 | 24/01/2024 | Draft       | SO                                           | AG  | JL  |
| REV | DATE       | DESCRIPTION | DRW                                          | СНК | APR |
|     |            |             | P05 24/01/2024 Draft<br>REV DATE DESCRIPTION |     |     |

|                                                              | em:          | Page Size: | Scale:                            |
|--------------------------------------------------------------|--------------|------------|-----------------------------------|
|                                                              | ational Grid | A3         | 1:1,250                           |
| <sup>ject:</sup><br>Dogger Bank South<br>Offshore Wind Farms |              |            | ogical Geophysical<br>rvey Report |





| P05 | 24/01/2024 | Draft       | SO  | AG  | JL  |
|-----|------------|-------------|-----|-----|-----|
| REV | DATE       | DESCRIPTION | DRW | СНК | APR |

|               | Bank South<br>Wind Farms |            | ogical Geophysical |
|---------------|--------------------------|------------|--------------------|
| iect:         |                          | Report:    |                    |
| British N     | lational Grid            | A3         | 1:1,250            |
| ordinate syst |                          | Page Size: | Scale:             |

















|     |            |             |     |     | _   |
|-----|------------|-------------|-----|-----|-----|
|     |            |             |     |     |     |
|     |            |             |     |     |     |
|     |