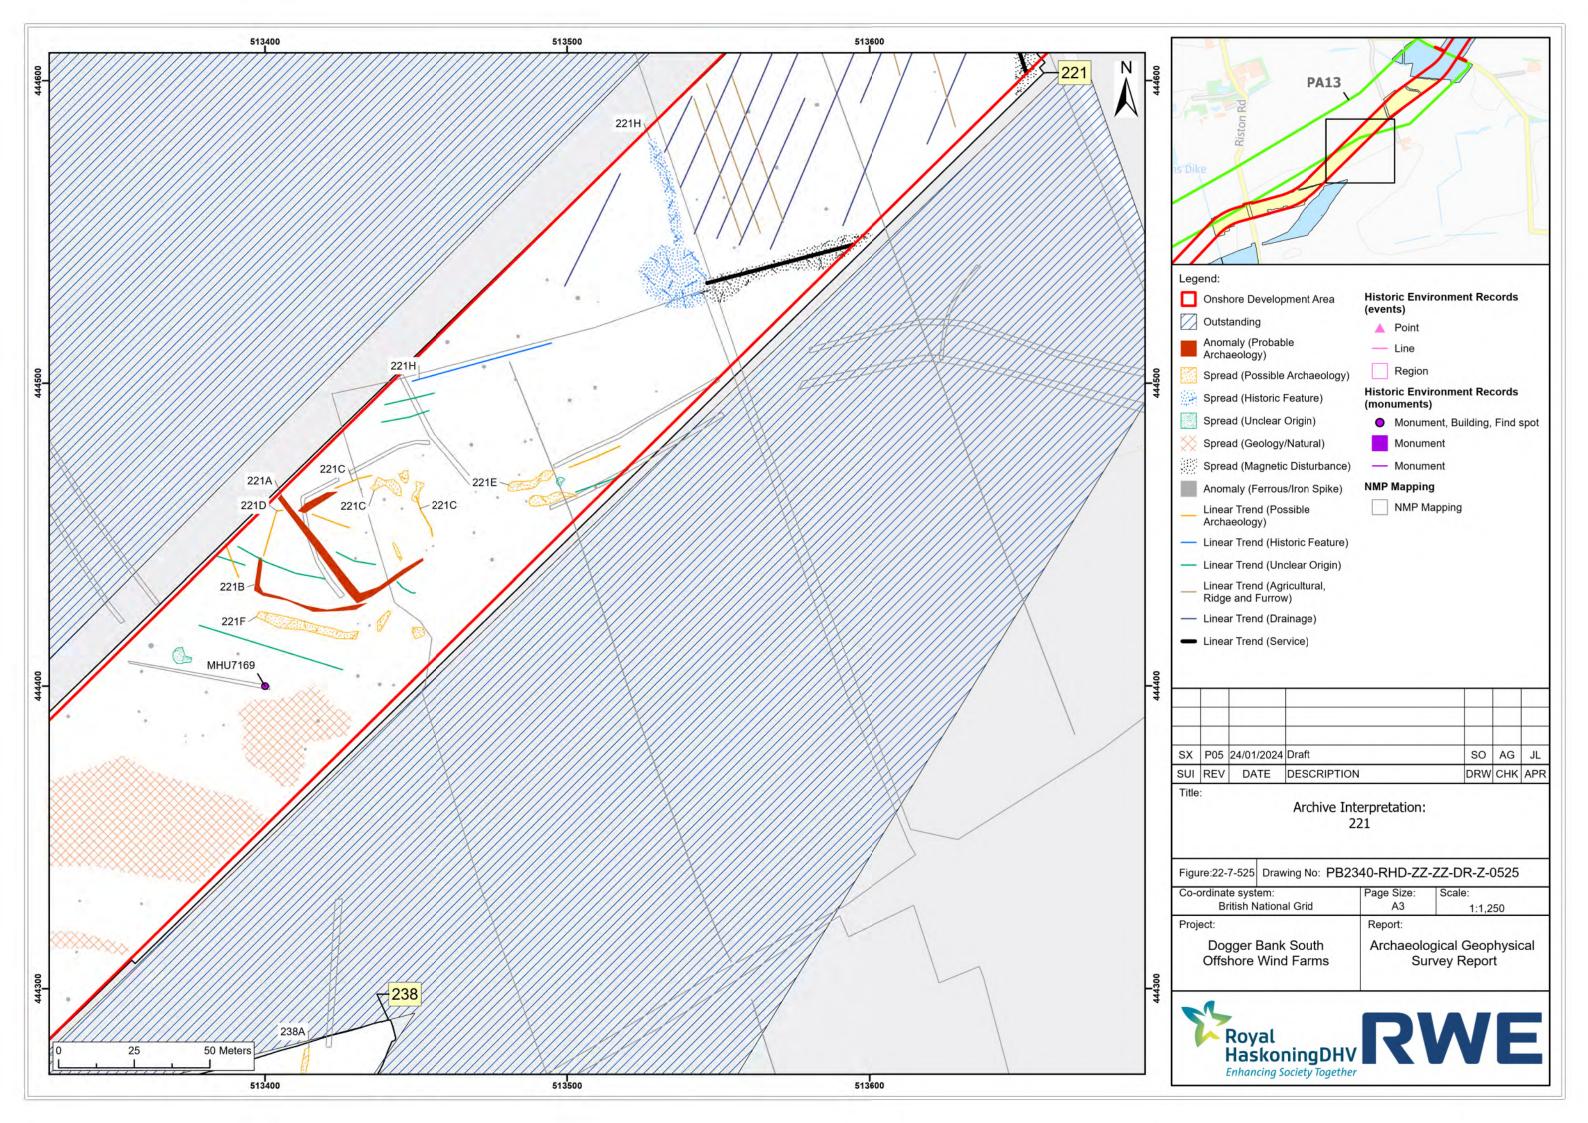

| ational Grid | A3         | 1:1,250                           |
| <sup>ject:</sup><br>Dogger Bank South<br>Offshore Wind Farms |              |            | ogical Geophysical<br>rvey Report |





| P05 | 24/01/2024 | Draft       | SO  | AG  | JL  |
|-----|------------|-------------|-----|-----|-----|
| REV | DATE       | DESCRIPTION | DRW | СНК | APR |

|               | Bank South<br>Wind Farms |            | ogical Geophysical |
|---------------|--------------------------|------------|--------------------|
| iect:         |                          | Report:    |                    |
| British N     | lational Grid            | A3         | 1:1,250            |
| ordinate syst |                          | Page Size: | Scale:             |

















|     |            |             |     |     | _   |
|-----|------------|-------------|-----|-----|-----|
|     |            |             |     |     |     |
|     |            |             |     |     |     |
|     |            |             |     |     |     |
| P05 | 24/01/2024 | Draft       | SO  | AG  | JL  |
| REV | DATE       | DESCRIPTION | DRW | CHK | APR |
|     |            |             |     |     |     |

| ordinate syst<br>British N                                   | em:<br>lational Grid | Page Size:<br>A3 | Scale:<br>1:1,250                 |  |
|--------------------------------------------------------------|----------------------|------------------|-----------------------------------|--|
| <sup>ject:</sup><br>Dogger Bank South<br>Offshore Wind Farms |