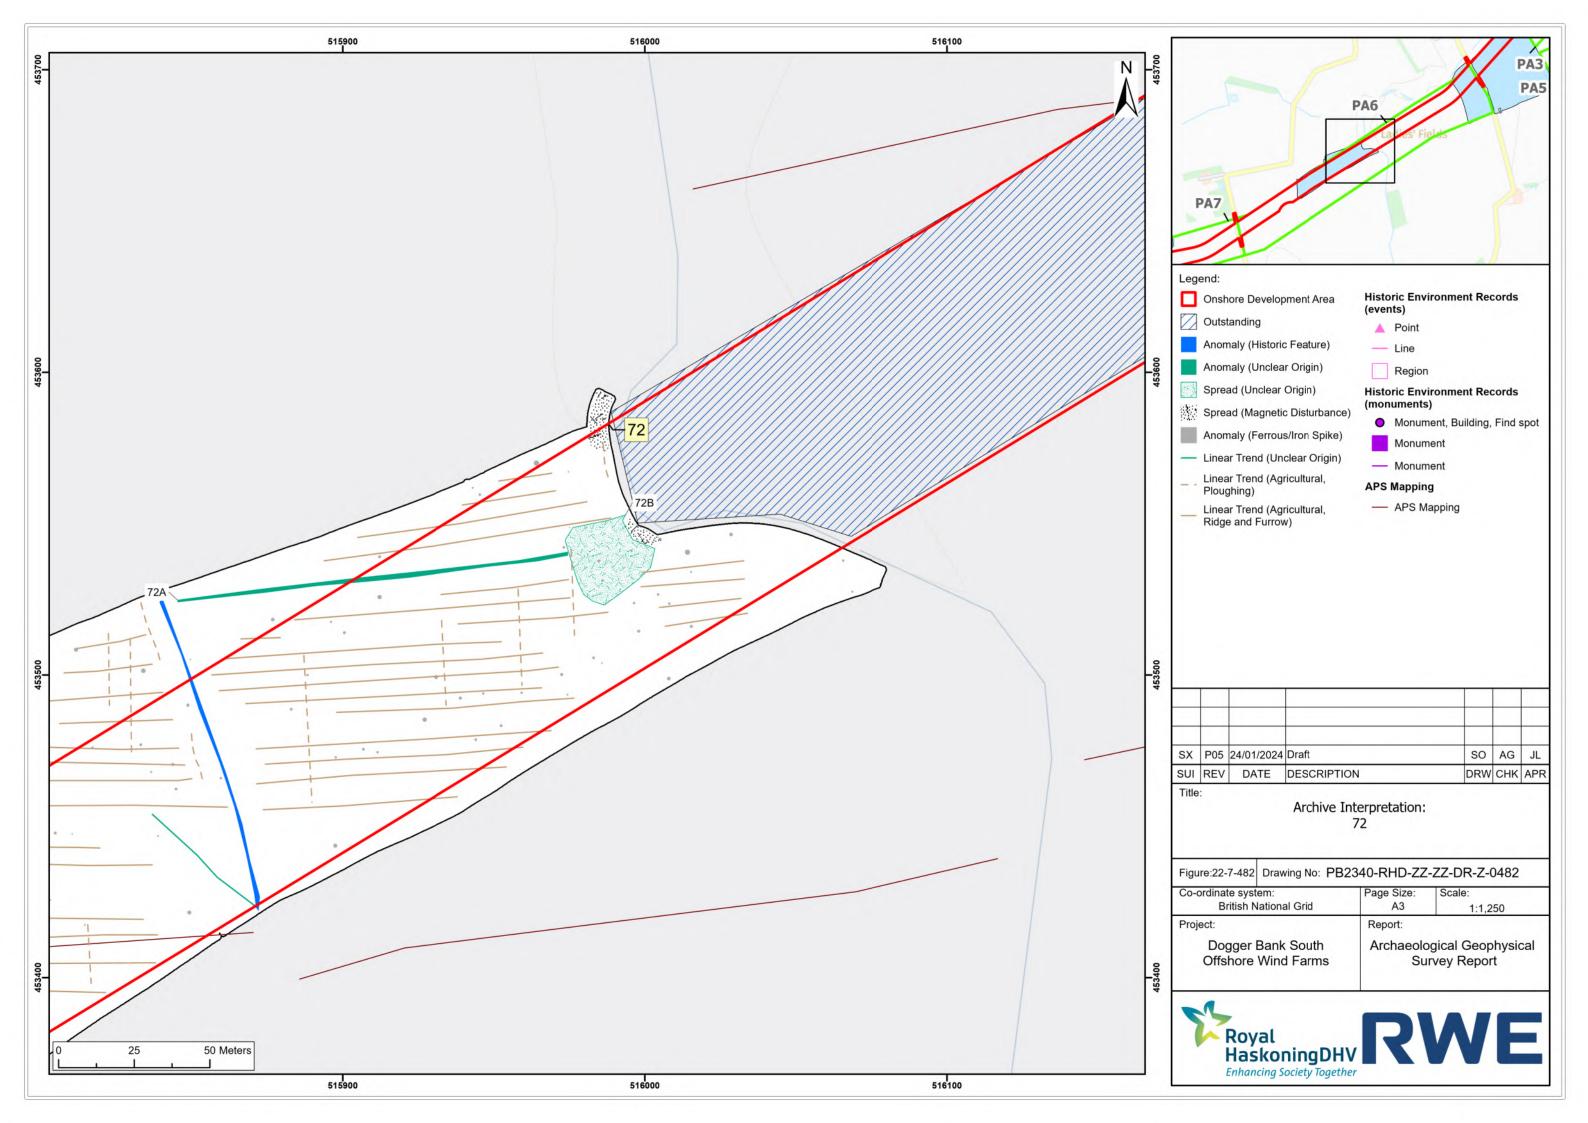

O Application

AOC

RWE

RWE

01

June 2024











| P05 | 24/01/2024 | Draft       | SO  | AG  | JL  |
|-----|------------|-------------|-----|-----|-----|
| REV | DATE       | DESCRIPTION | DRW | СНК | APR |
| -   |            |             |     |     |     |

| ect:                  |  | Report:                  |               |  |
|-----------------------|--|--------------------------|---------------|--|
| Dogger Bank South     |  | Archaeological Geophysic |               |  |
| Offshore Wind Farms   |  | Survey Report            |               |  |
| ordinate system:      |  | Page Size:               | Scale:        |  |
| British National Grid |  | A3                       | 1:1,250       |  |
|                       |  |                          | -ZZ-DR-Z-0478 |  |







































| 1000 |            |             |     |     |     |
|------|------------|-------------|-----|-----|-----|
|      |            |             |     |     |     |
|      |            |             |     |     |     |
| DOF  | 04/04/0004 | Deeff       |     | 10  |     |
| P05  | 24/01/2024 | Draft       | SO  | AG  | JL  |
| REV  | DATE       | DESCRIPTION | DRW | СНК | APR |

| ure:22-7-497                              |             |                                             | -ZZ-DR-Z-0497 |  |
|-------------------------------------------|-------------|---------------------------------------------|---------------|--|
| ordinate system:<br>British National Grid |             | Page Size:<br>A3                            | Scale:        |  |
|