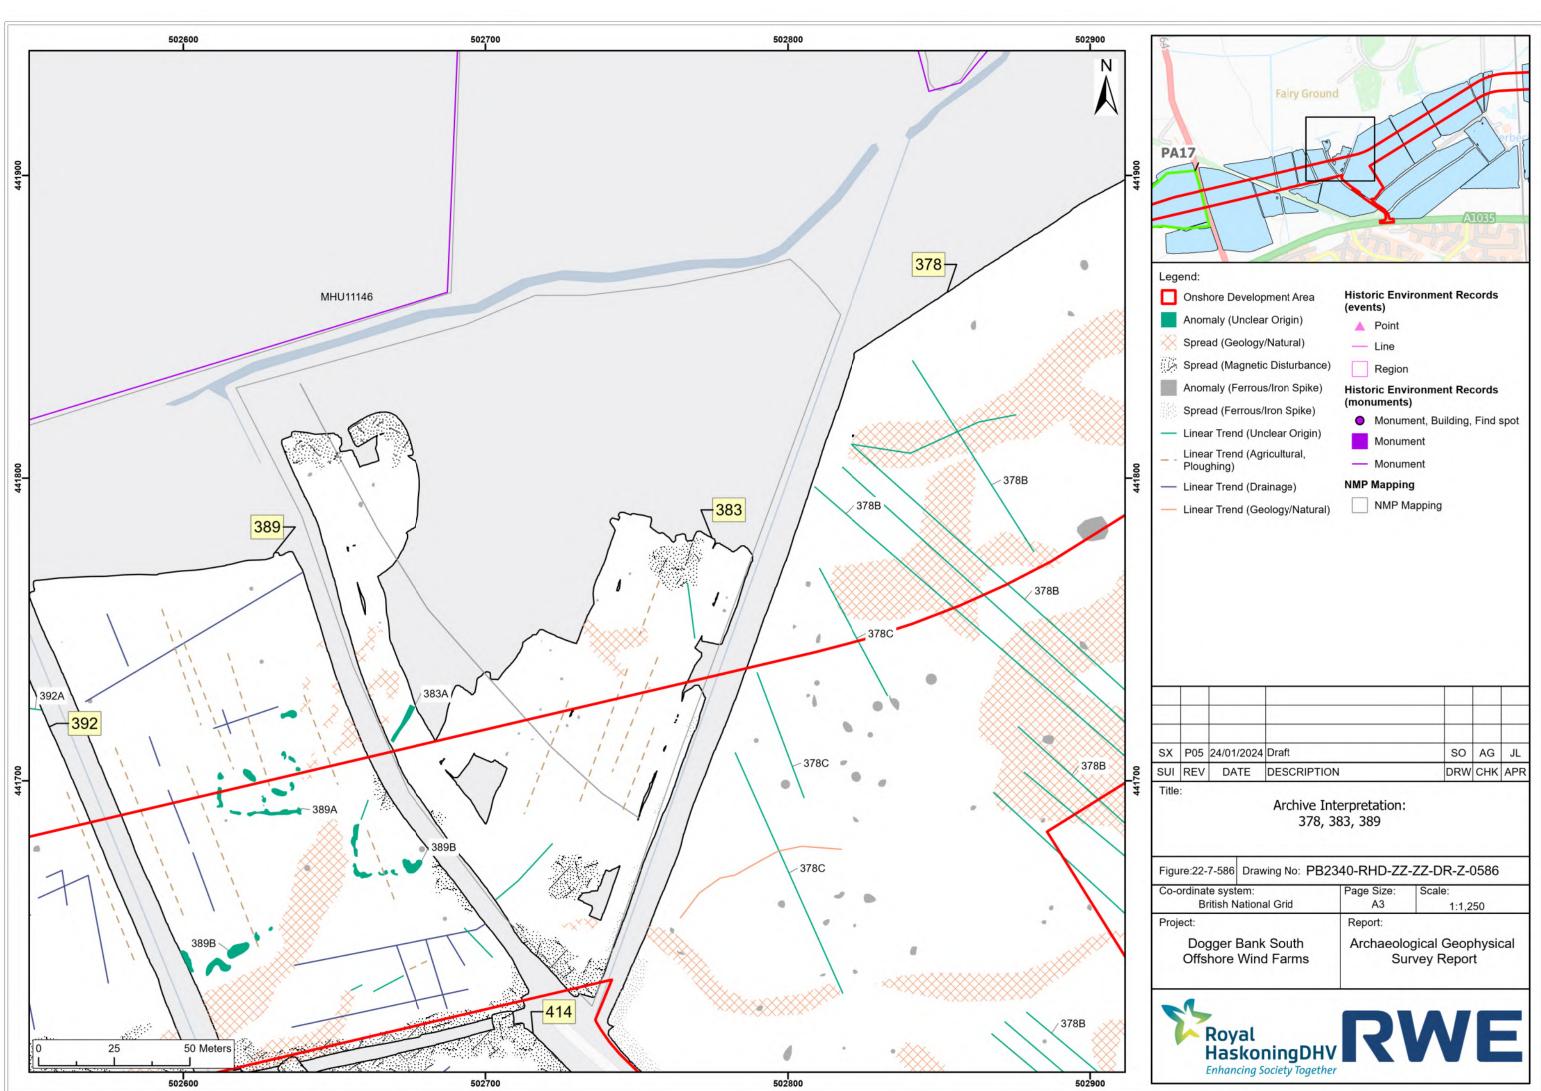

| <sup>ject:</sup>      |  | Report:                   |               |
|-----------------------|--|---------------------------|---------------|
| Dogger Bank South     |  | Archaeological Geophysica |               |
| Offshore Wind Farms   |  | Survey Report             |               |
| ordinate system:      |  | Page Size:                | Scale:        |
| British National Grid |  | A3                        | 1:1,250       |
|                       |  | 2340-RHD-ZZ               | -ZZ-DR-Z-0585 |