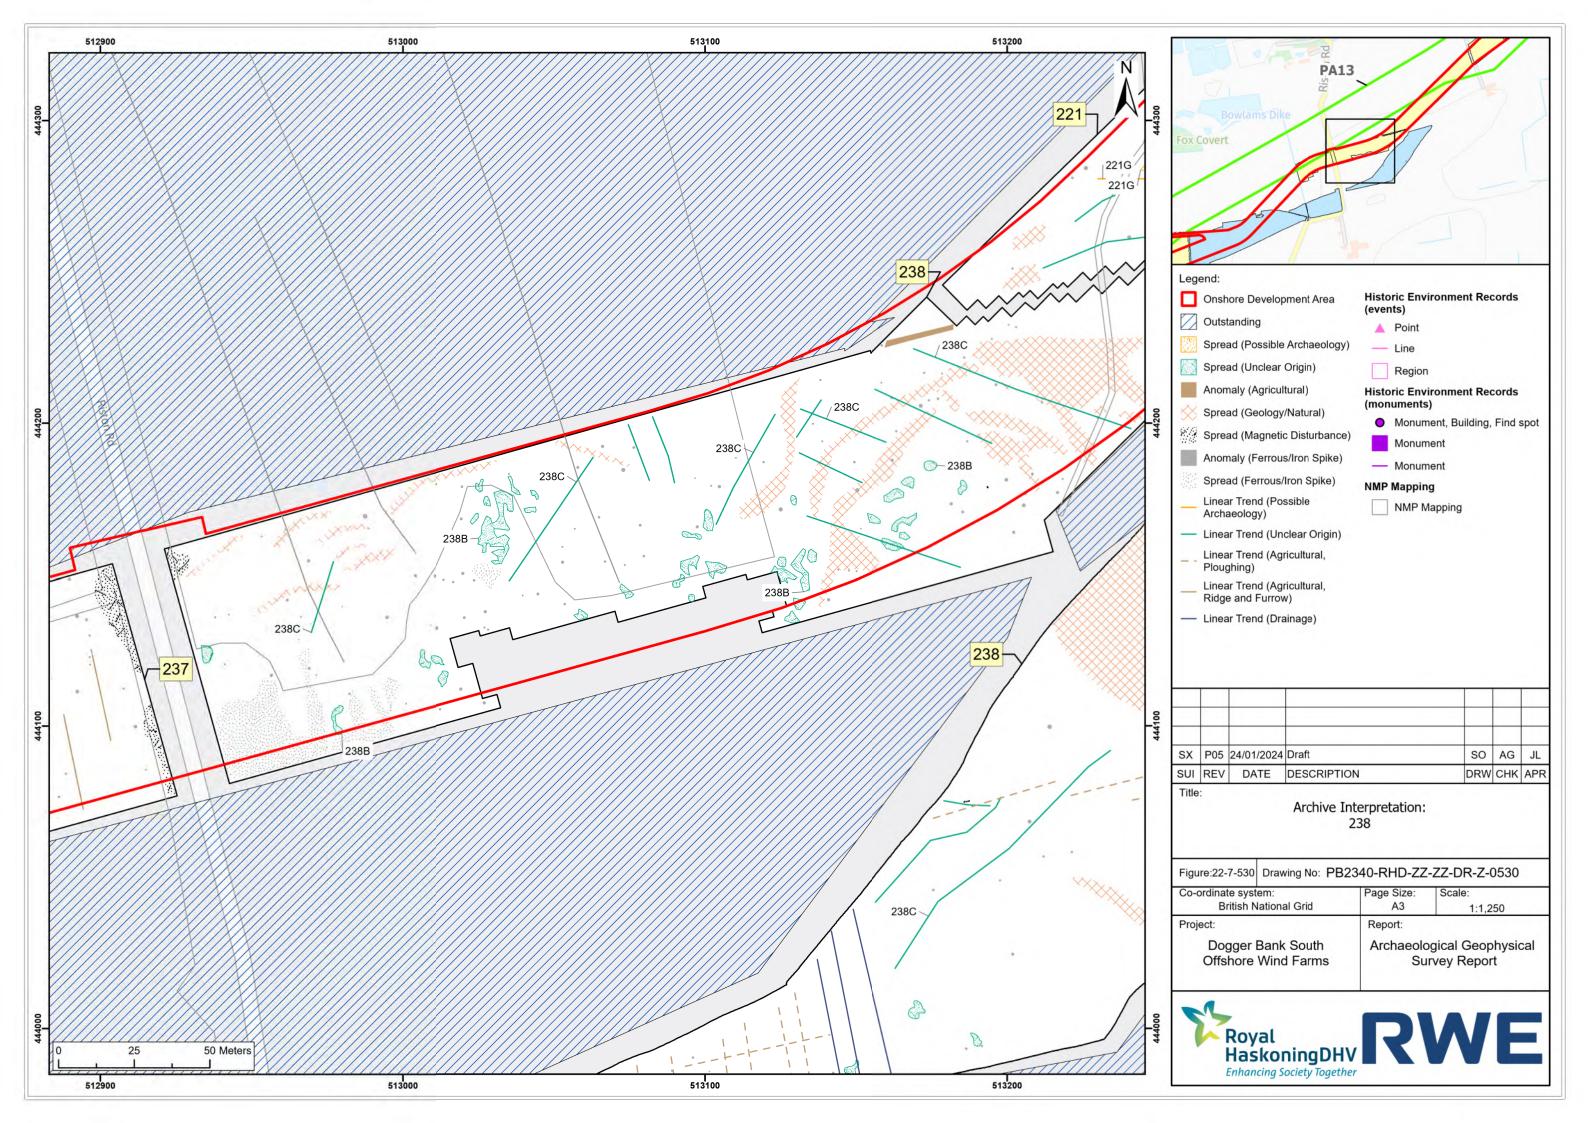

| ational Grid | A3         | 1:1,250                           |
| <sup>ject:</sup><br>Dogger Bank South<br>Offshore Wind Farms |              |            | ogical Geophysical<br>rvey Report |





| P05 | 24/01/2024 | Draft       | SO  | AG  | JL  |
|-----|------------|-------------|-----|-----|-----|
| REV | DATE       | DESCRIPTION | DRW | СНК | APR |

|               | Bank South<br>Wind Farms |            | ogical Geophysical |
|---------------|--------------------------|------------|--------------------|
| iect:         |                          | Report:    |                    |
| British N     | lational Grid            | A3         | 1:1,250            |
| ordinate syst |                          | Page Size: | Scale:             |

















|     |            |             |     |     | _   |
|-----|------------|-------------|-----|-----|-----|
|     |            |             |     |     |     |
|     |            |             |     |     |     |
|     |            |             |     |     |     |
| P05 | 24/01/2024 | Draft       | SO  | AG  | JL  |
| REV | DATE       | DESCRIPTION | DRW | CHK | APR |
|     |            |             |     |     |     |

| ordinate syst<br>British N                                   | em:<br>lational Grid | Page Size:<br>A3 | Scale:<br>1:1,250                 |  |
|--------------------------------------------------------------|----------------------|------------------|-----------------------------------|--|
| <sup>ject:</sup><br>Dogger Bank South<br>Offshore Wind Farms |