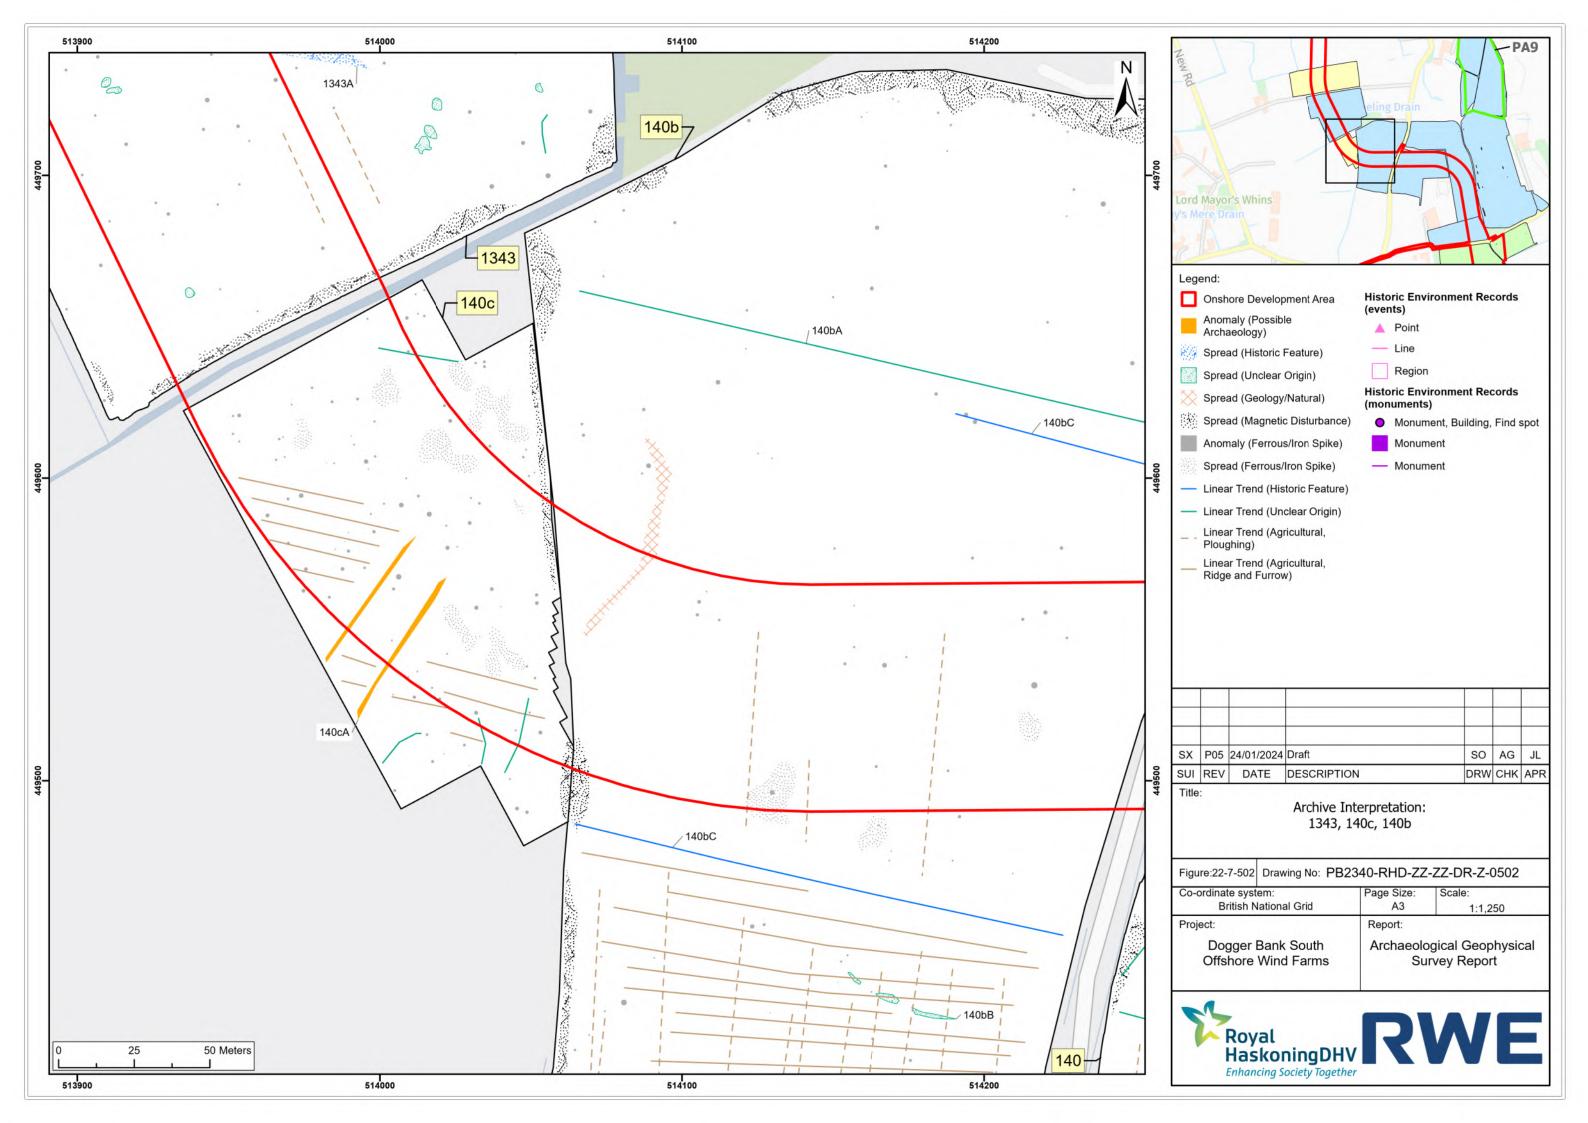

| P05 | 24/01/2024 | Draft       | SO  | AG  | JL  |
|-----|------------|-------------|-----|-----|-----|
| REV | DATE       | DESCRIPTION | DRW | СНК | APR |

| <sup>ject:</sup>    |               | Report:                   |               |  |
|---------------------|---------------|---------------------------|---------------|--|
| Dogger Bank South   |               | Archaeological Geophysica |               |  |
| Offshore Wind Farms |               | Survey Report             |               |  |
|                     | em:           | Page Size:                | Scale:        |  |
|                     | lational Grid | A3                        | 1:1,250       |  |
| ure:22-7-501        |               | 2340-RHD-ZZ               | -ZZ-DR-Z-0501 |  |