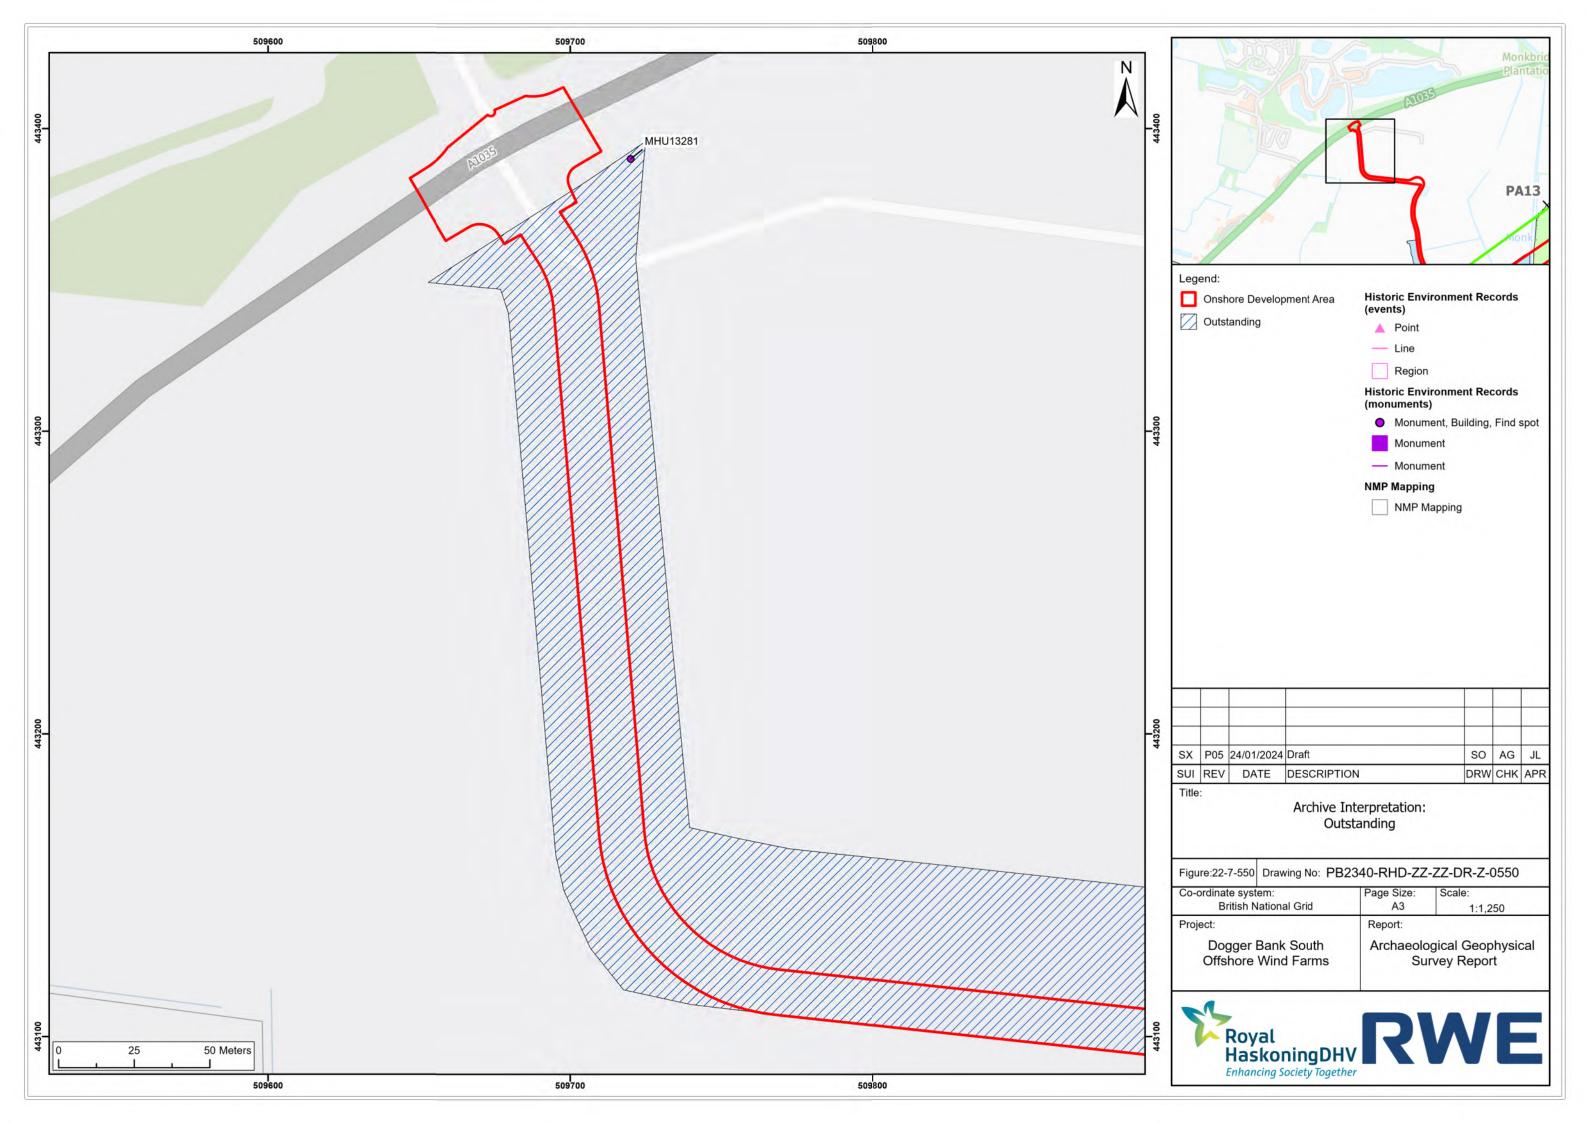

|             |     |     |     |
|   | P05 | 24/01/2024 | Draft       | SO  | AG  | JL  |
|   | REV | DATE       | DESCRIPTION | DRW | СНК | APR |

| ure:22-7-537 Drawing No: PB | Drawing No: PB2340-RHD-ZZ-ZZ-DR-Z-0537 |         |  |  |
|-----------------------------|----------------------------------------|---------|--|--|
| ordinate system:            | Page Size:                             | Scale:  |  |  |
| British National Grid       | A3                                     | 1:1,250 |  |  |
| ject:                       | Report:                                |         |  |  |
| Dogger Bank South           | Archaeological Geophysical             |         |  |  |
| Offshore Wind Farms         | Survey Report                          |         |  |  |































|       | <ul> <li>Monument, Building, Find spot</li> </ul> |
|-------|---------------------------------------------------|
| ance) | Monument                                          |
| ke)   | Monument                                          |
| ture) | NMP Mapping                                       |
| jin)  | NMP Mapping                                       |
|       |                                                   |
|       |                                                   |
|       |                                                   |

| P05 | 24/01/2024 | Draft       | SO  | AG  | JL  |
|-----|------------|-------------|-----|-----|-----|
| REV | DATE       | DESCRIPTION | DRW | СНК | APR |

| Page Size:<br>A3                          | Scale:<br>1:1,250          |