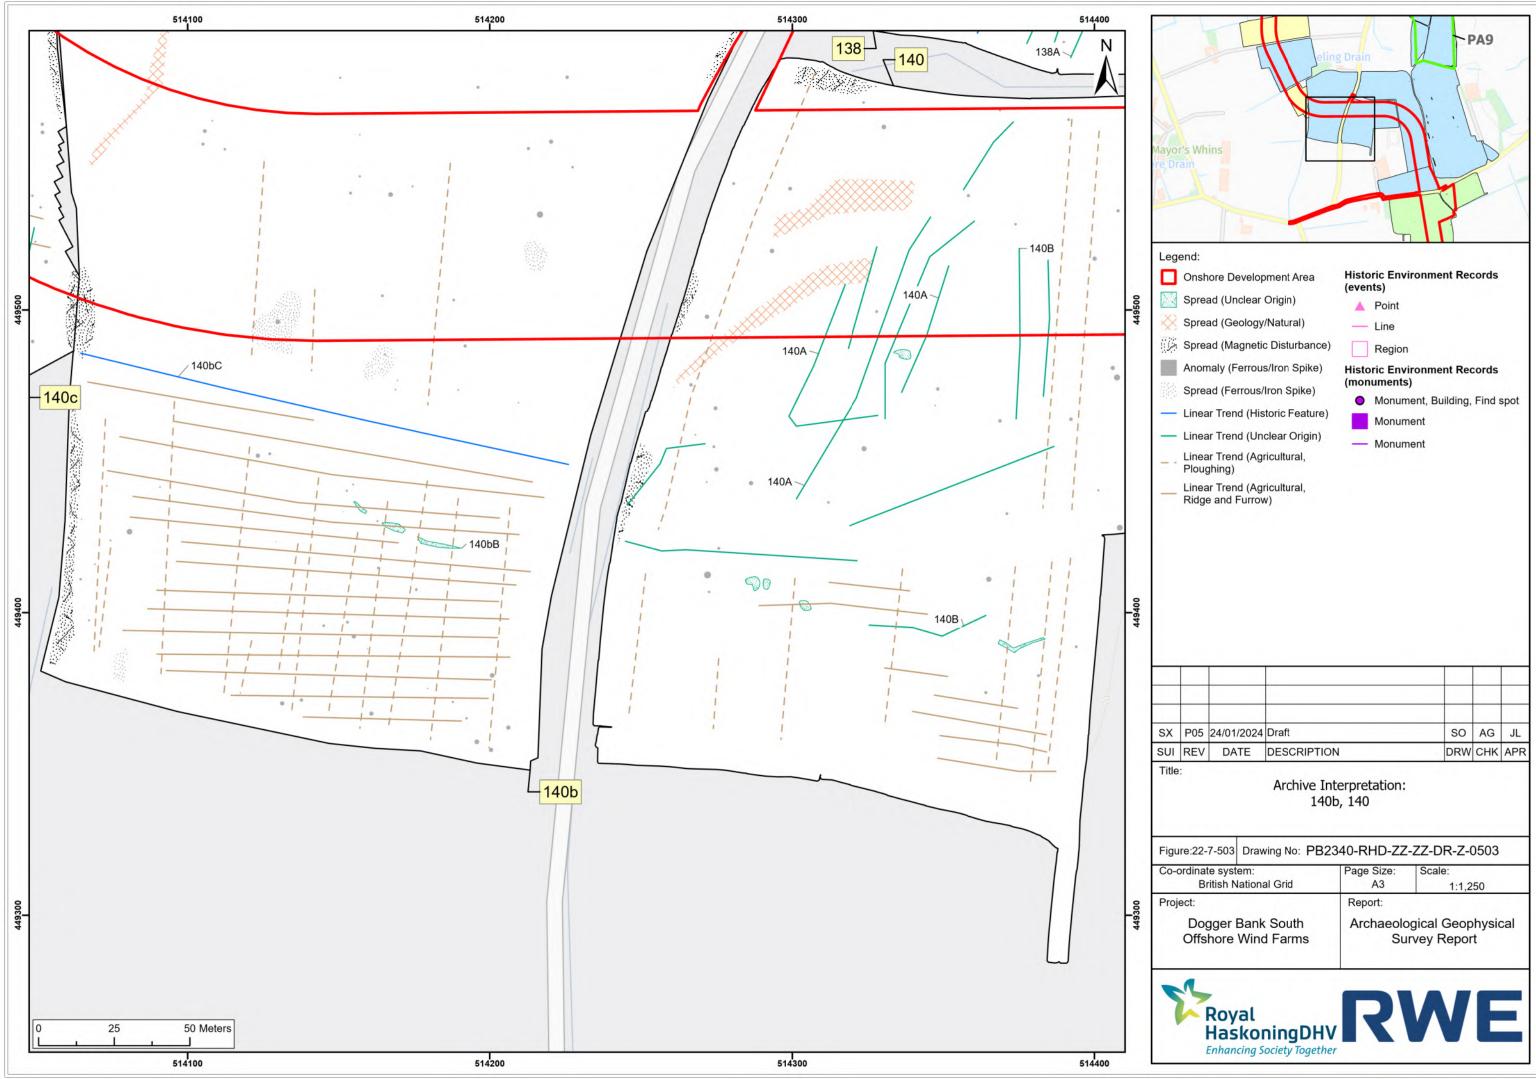

| -ZZ-DR-Z-0500 |



| P05 | 24/01/2024 | Draft       | SO  | AG  | JL  |
|-----|------------|-------------|-----|-----|-----|
| REV | DATE       | DESCRIPTION | DRW | СНК | APR |

| <sup>ject:</sup>    |               | Report:                   |               |  |
|---------------------|---------------|---------------------------|---------------|--|
| Dogger Bank South   |               | Archaeological Geophysica |               |  |
| Offshore Wind Farms |               | Survey Report             |               |  |
|                     | em:           | Page Size:                | Scale:        |  |
|                     | lational Grid | A3                        | 1:1,250       |  |
| ure:22-7-501        |               | 2340-RHD-ZZ               | -ZZ-DR-Z-0501 |  |





| P05 | 24/01/2024 | Draft       | SO  | AG  | JL  |
|-----|------------|-------------|-----|-----|-----|
| REV | DATE       | DESCRIPTION | DRW | СНК | APR |

| ordinate system:      |  | Page Size:                 | Scale:  |  |
|-----------------------|--|----------------------------|---------|--|
| British National Grid |  | A3                         | 1:1,250 |  |
| iect:                 |  | Report:                    |         |  |
| Dogger Bank South     |  | Archaeological Geophysical |         |  |
| Offshore Wind Farms   |  | Survey Report              |         |  |



|     |            |             |     |     | _   |
|-----|------------|-------------|-----|-----|-----|
|     |            |             |     |     |     |
|     |            |             |     |     |