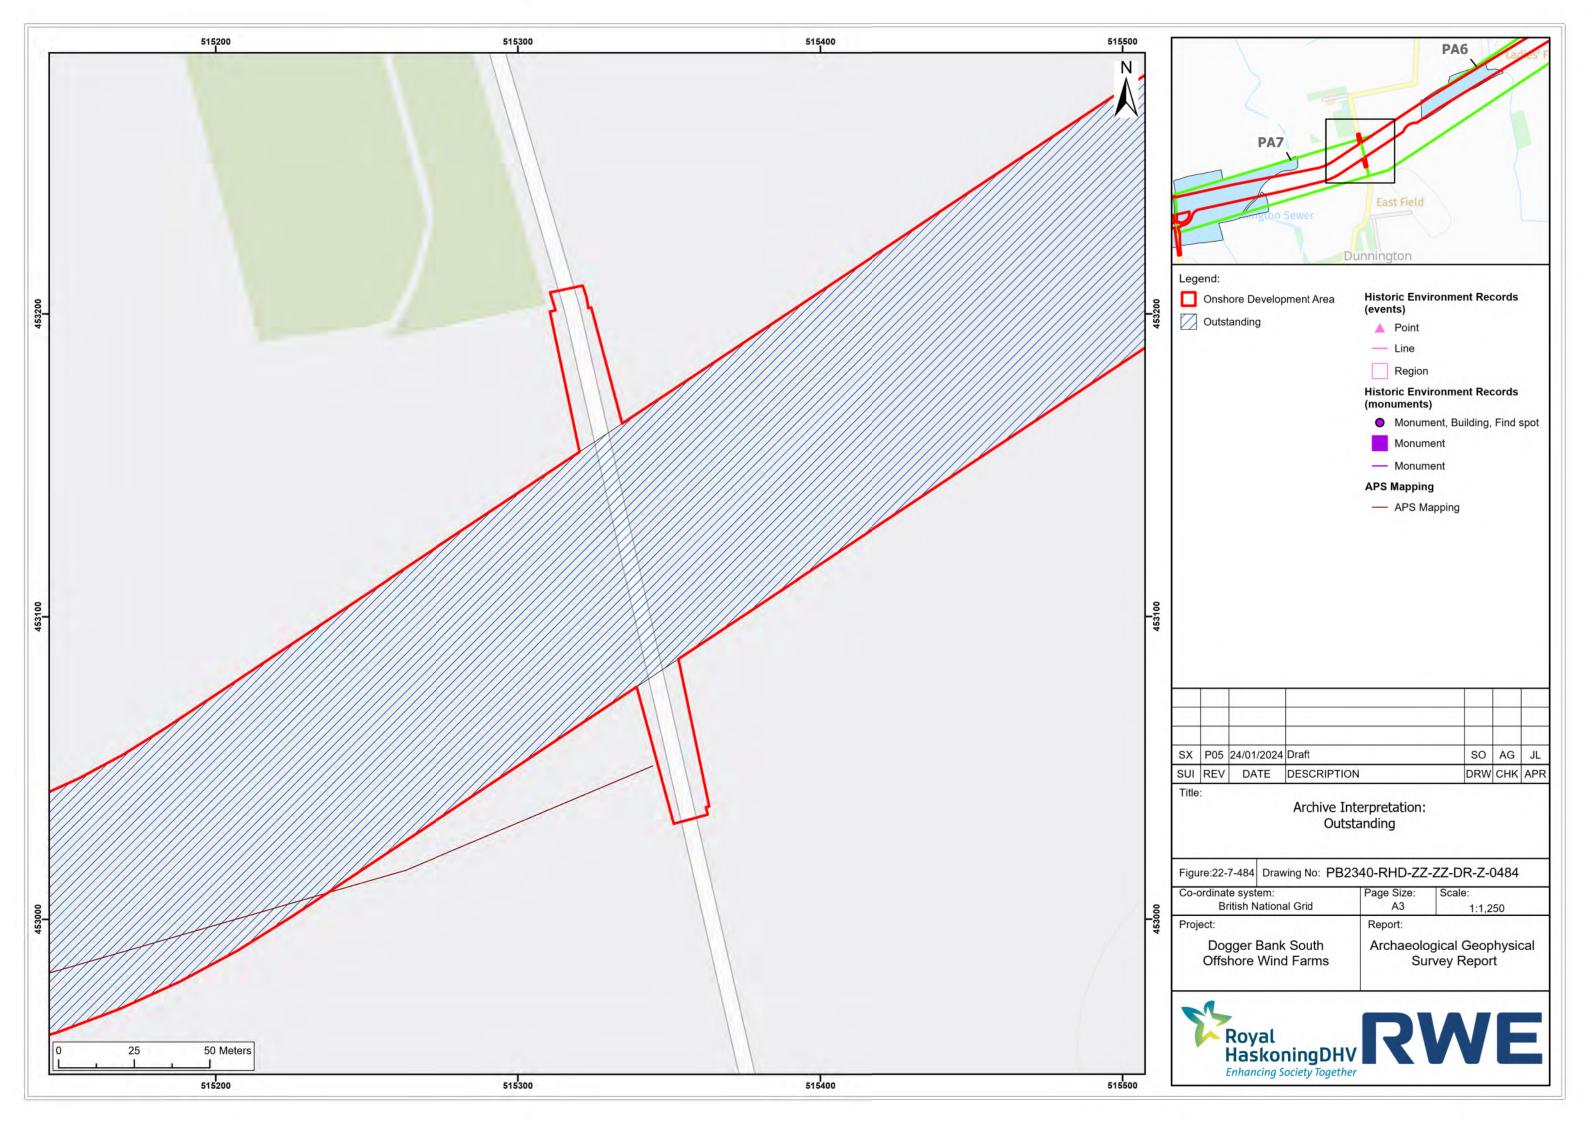

plication

AOC

RWE

RWE

01

June 2024











| P05 | 24/01/2024 | Draft       | SO  | AG  | JL  |
|-----|------------|-------------|-----|-----|-----|
| REV | DATE       | DESCRIPTION | DRW | СНК | APR |
| -   |            |             |     |     |     |

| ect:                  |  | Report:                  |               |  |
|-----------------------|--|--------------------------|---------------|--|
| Dogger Bank South     |  | Archaeological Geophysic |               |  |
| Offshore Wind Farms   |  | Survey Report            |               |  |
| ordinate system:      |  | Page Size:               | Scale:        |  |
| British National Grid |  | A3                       | 1:1,250       |  |
|                       |  |                          | -ZZ-DR-Z-0478 |  |







































| 1000 |            |             |     |     |     |
|------|------------|-------------|-----|-----|-----|
|      |            |             |     |     |     |
|      |            |             |     |     |     |
| DOF  | 04/04/0004 | Deeff       |     | 10  |     |
| P05  | 24/01/2024 | Draft       | SO  | AG  | JL  |
| REV  | DATE       | DESCRIPTION | DRW | СНК | APR |

| ure:22-7-497                              |             |                                             | -ZZ-DR-Z-0497 |  |
|-------------------------------------------|-------------|---------------------------------------------|---------------|--|
| ordinate system:<br>British National Grid |             | Page Size:<br>A3                            | Scale:        |  |
|