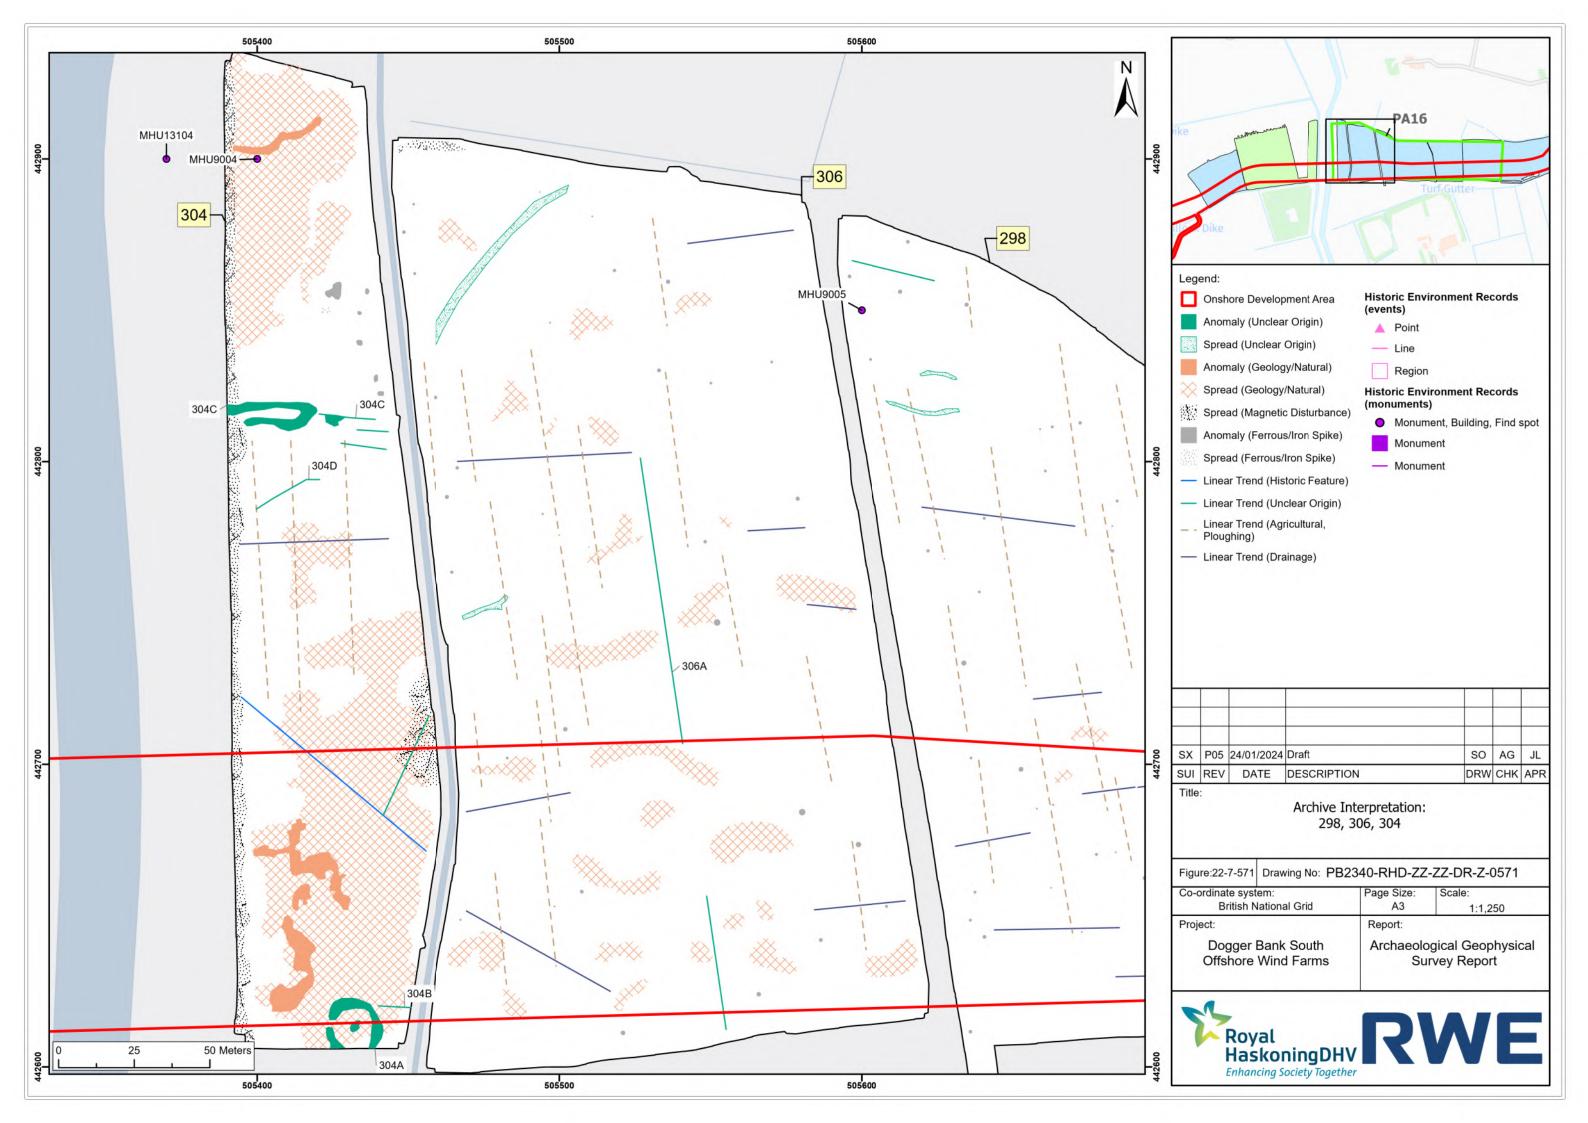

|
|       |                                                   |
|       |                                                   |

| P05 | 24/01/2024 | Draft       | SO  | AG  | JL  |
|-----|------------|-------------|-----|-----|-----|
| REV | DATE       | DESCRIPTION | DRW | СНК | APR |

| Page Size:<br>A3                          | Scale:<br>1:1,250          |
|-------------------------------------------|----------------------------|
| Report:                                   |                            |
| Archaeological Geophysic<br>Survey Report |                            |
|                                           |                            |
|                                           | A3<br>Report:<br>Archaeolo |









































| ordinate system:      |  | Page Size:                | Scale:  |
|-----------------------|--|---------------------------|---------|
| British National Grid |  | A3                        | 1:1,250 |
| ject:                 |  | Report:                   |         |
| Dogger Bank South     |  | Archaeological Geophysica |         |
| Offshore Wind Farms   |  | Survey Report             |         |









| -ordinate system:                        | Page Size: | Scale:                           |
|------------------------------------------|------------|----------------------------------|
| British National Grid                    | A3         | 1:1,250                          |
| oject:                                   | Report:    |                                  |
| Dogger Bank