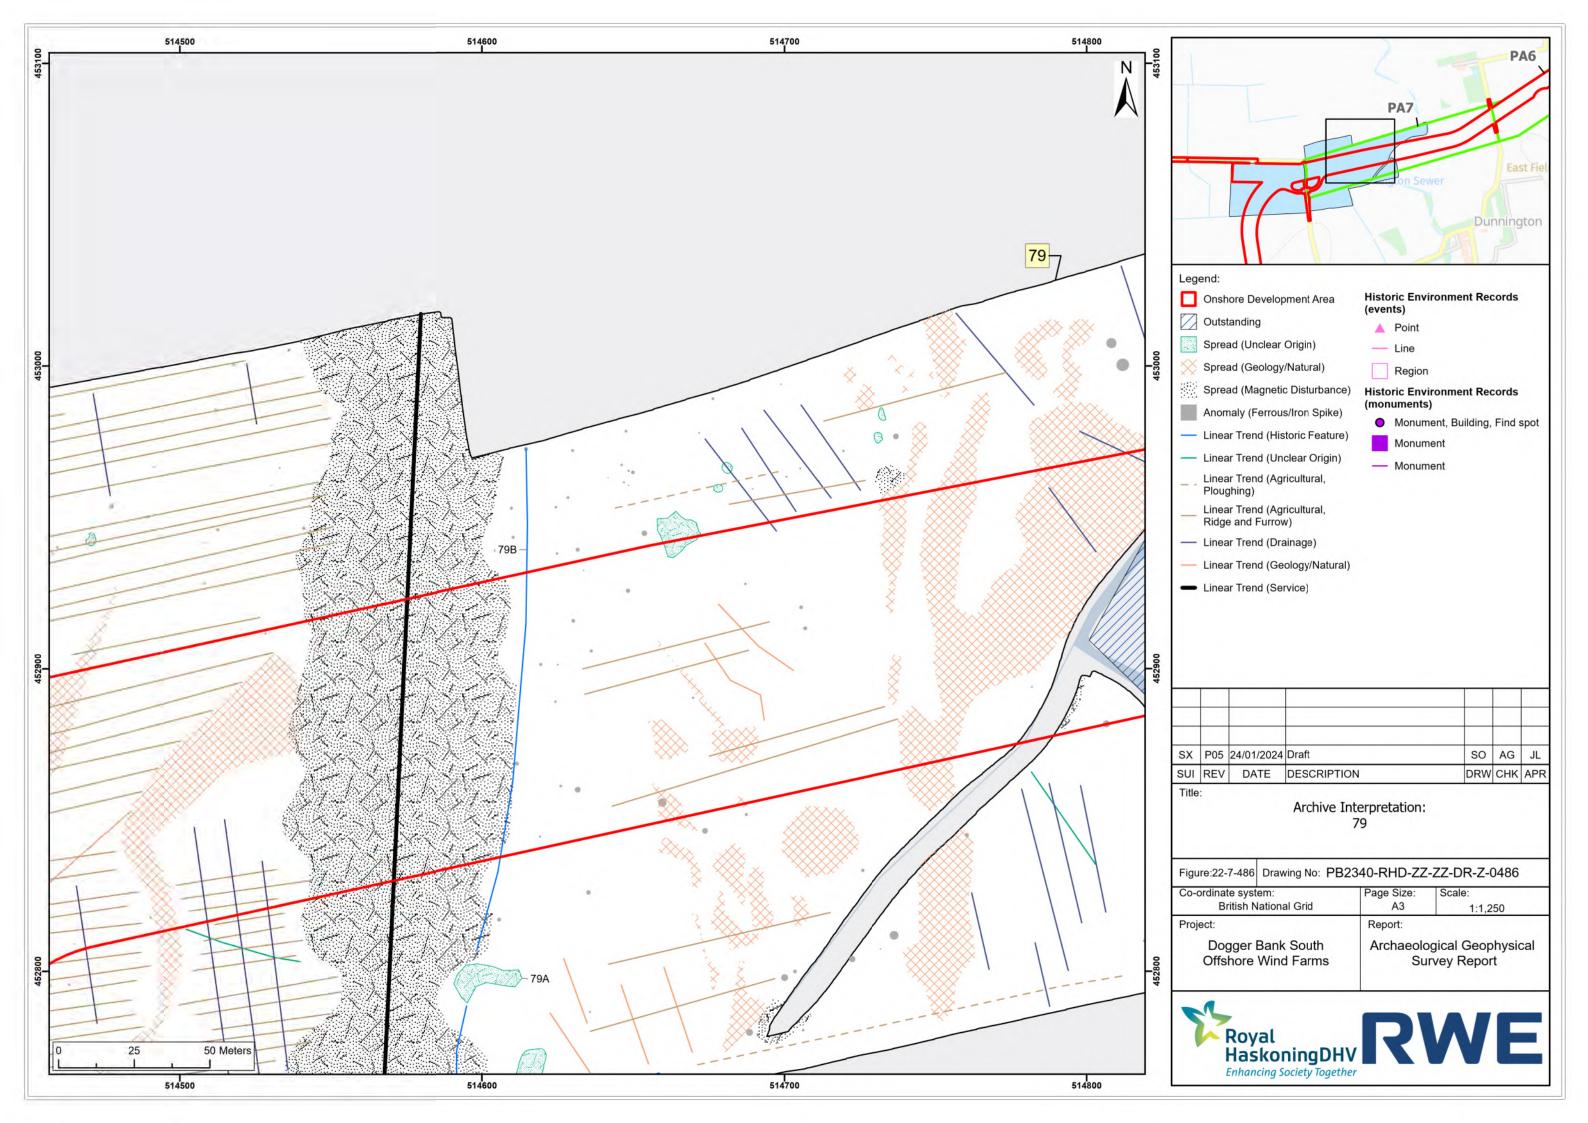

ation

AOC

RWE

RWE

01

June 2024











| P05 | 24/01/2024 | Draft       | SO  | AG  | JL  |
|-----|------------|-------------|-----|-----|-----|
| REV | DATE       | DESCRIPTION | DRW | СНК | APR |
| -   |            |             |     |     |     |

| ect:                  |  | Report:                  |               |  |
|-----------------------|--|--------------------------|---------------|--|
| Dogger Bank South     |  | Archaeological Geophysic |               |  |
| Offshore Wind Farms   |  | Survey Report            |               |  |
| ordinate system:      |  | Page Size:               | Scale:        |  |
| British National Grid |  | A3                       | 1:1,250       |  |
|                       |  |                          | -ZZ-DR-Z-0478 |  |







































| 1000 |            |             |     |     |     |
|------|------------|-------------|-----|-----|-----|
|      |            |             |     |     |     |
|      |            |             |     |     |     |
| DOF  | 04/04/0004 | Deeff       |     | 10  |     |
| P05  | 24/01/2024 | Draft       | SO  | AG  | JL  |
| REV  | DATE       | DESCRIPTION | DRW | СНК | APR |

| ure:22-7-497                              |             |                                             | -ZZ-DR-Z-0497 |  |
|-------------------------------------------|-------------|---------------------------------------------|---------------|--|
| ordinate system:<br>British National Grid |             | Page Size:<br>A3                            | Scale:        |  |
|