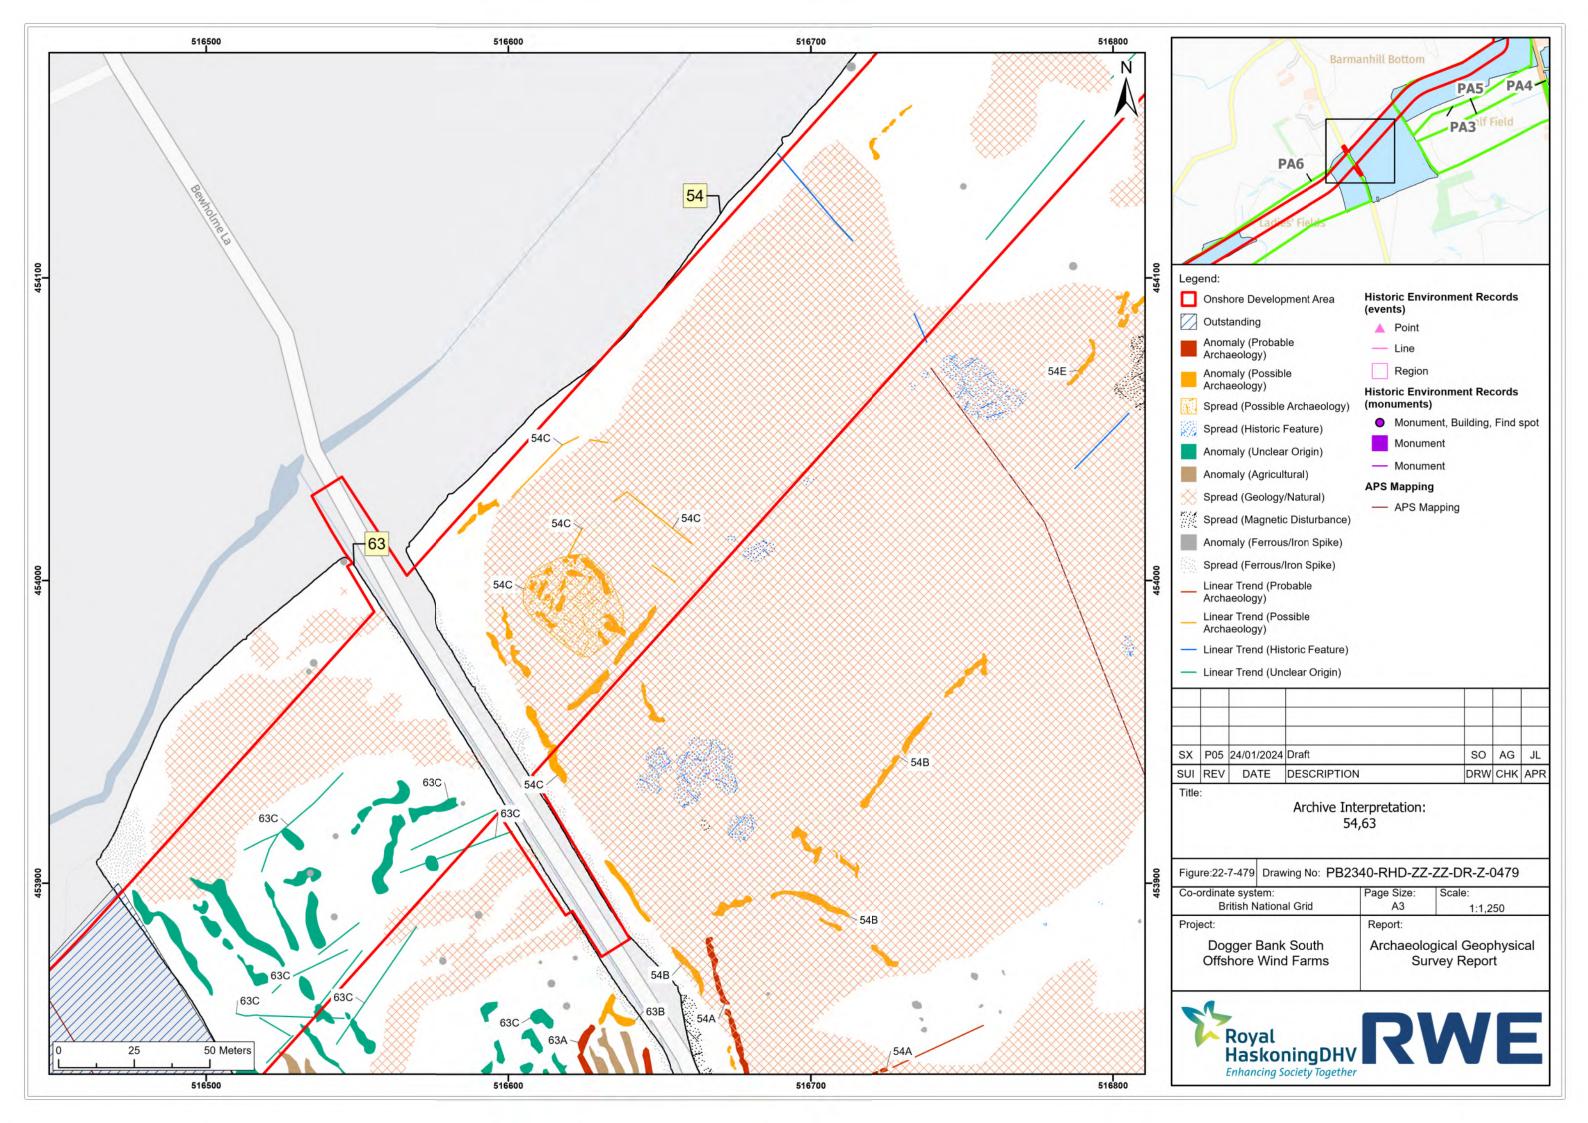

for DCO Application

AOC

RWE

RWE

01

June 2024











| P05 | 24/01/2024 | Draft       | SO  | AG  | JL  |
|-----|------------|-------------|-----|-----|-----|
| REV | DATE       | DESCRIPTION | DRW | СНК | APR |
| -   |            |             |     |     |     |

| ect:                  |  | Report:                  |               |  |
|-----------------------|--|--------------------------|---------------|--|
| Dogger Bank South     |  | Archaeological Geophysic |               |  |
| Offshore Wind Farms   |  | Survey Report            |               |  |
| ordinate system:      |  | Page Size:               | Scale:        |  |
| British National Grid |  | A3                       | 1:1,250       |  |
|                       |  |                          | -ZZ-DR-Z-0478 |  |







































| 1000 |            |             |     |     |     |
|------|------------|-------------|-----|-----|-----|
|      |            |             |     |     |     |
|      |            |             |     |     |     |
| DOF  | 04/04/0004 | Deeff       |     | 10  |     |
| P05  | 24/01/2024 | Draft       | SO  | AG  | JL  |
| REV  | DATE       | DESCRIPTION | DRW | СНК | APR |

| ure:22-7-497                              |             |                                             | -ZZ-DR-Z-0497 |  |
|-------------------------------------------|-------------|---------------------------------------------|---------------|--|
| ordinate system:<br>British National Grid |             | Page Size:<br>A3                            | Scale:        |  |
|