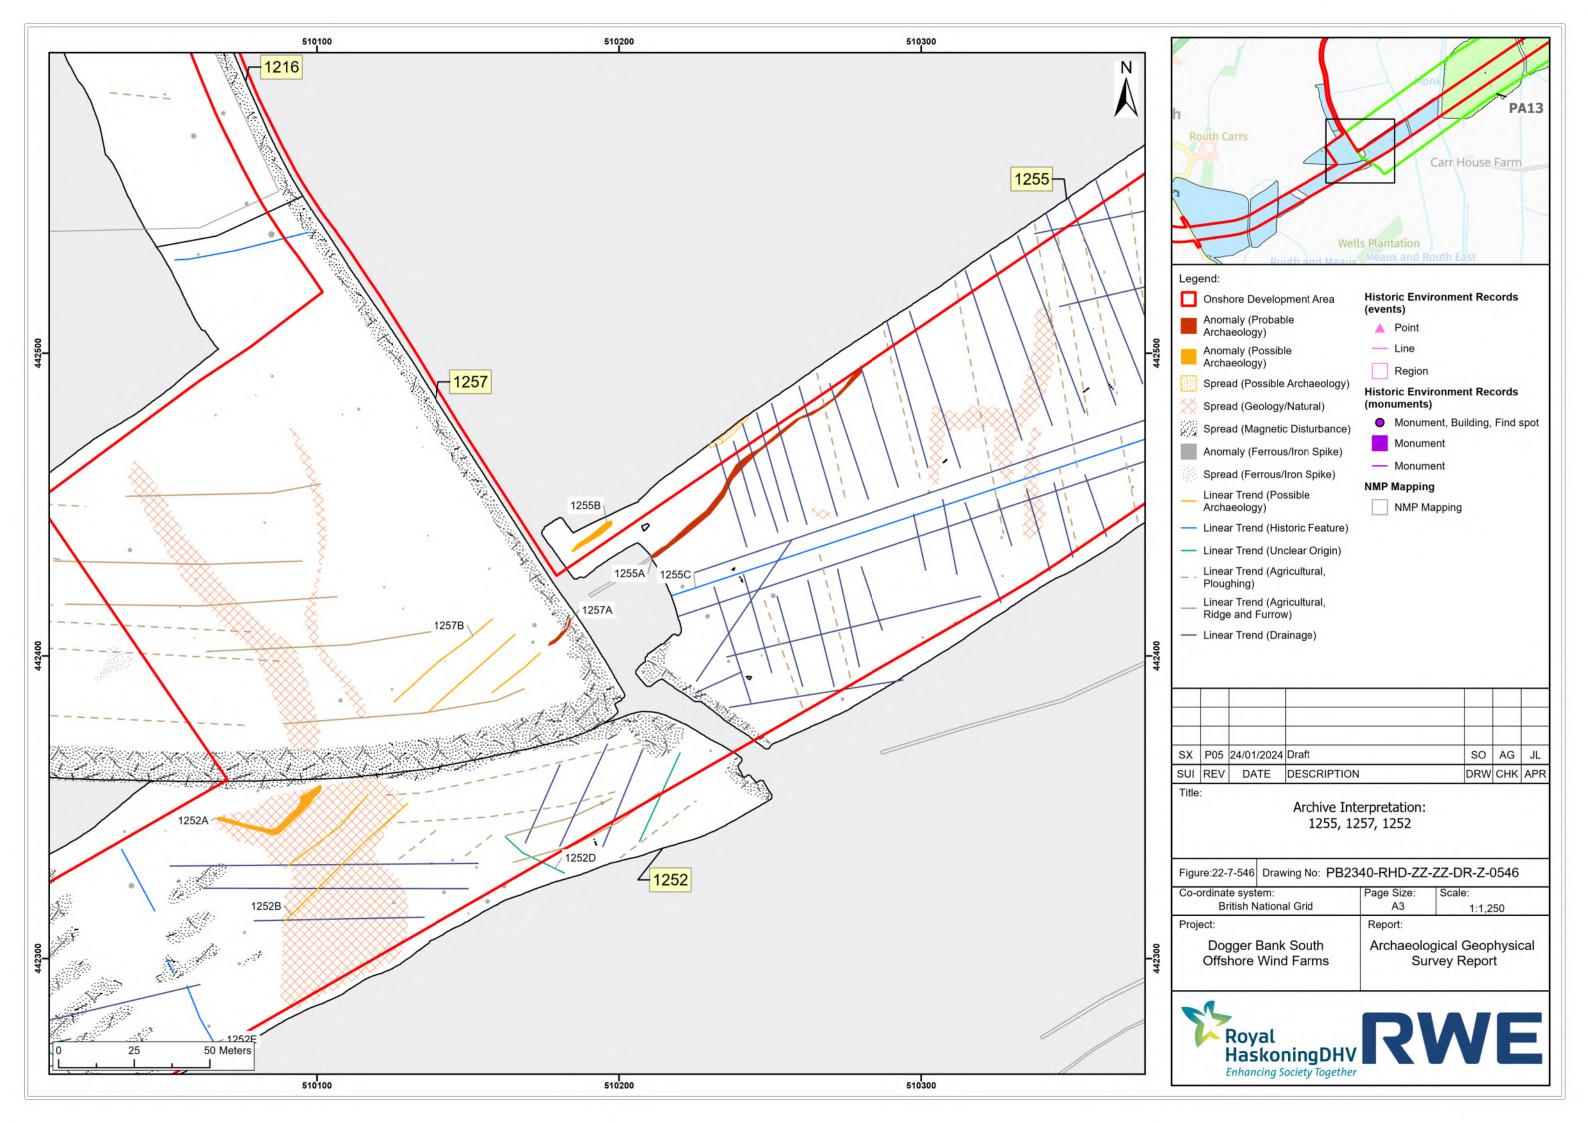

|             |     |     |     |
|   | P05 | 24/01/2024 | Draft       | SO  | AG  | JL  |
|   | REV | DATE       | DESCRIPTION | DRW | СНК | APR |

| ure:22-7-537 Drawing No: PB | Drawing No: PB2340-RHD-ZZ-ZZ-DR-Z-0537 |         |  |  |
|-----------------------------|----------------------------------------|---------|--|--|
| ordinate system:            | Page Size:                             | Scale:  |  |  |
| British National Grid       | A3                                     | 1:1,250 |  |  |
| ject:                       | Report:                                |         |  |  |
| Dogger Bank South           | Archaeological Geophysical             |         |  |  |
| Offshore Wind Farms         | Survey Report                          |         |  |  |































|       | <ul> <li>Monument, Building, Find spot</li> </ul> |
|-------|---------------------------------------------------|
| ance) | Monument                                          |
| ke)   | Monument                                          |
| ture) | NMP Mapping                                       |
| jin)  | NMP Mapping                                       |
|       |                                                   |
|       |                                                   |
|       |                                                   |

| P05 | 24/01/2024 | Draft       | SO  | AG  | JL  |
|-----|------------|-------------|-----|-----|-----|
| REV | DATE       | DESCRIPTION | DRW | СНК | APR |

| Page Size:<br>A3                          | Scale:<br>1:1,250