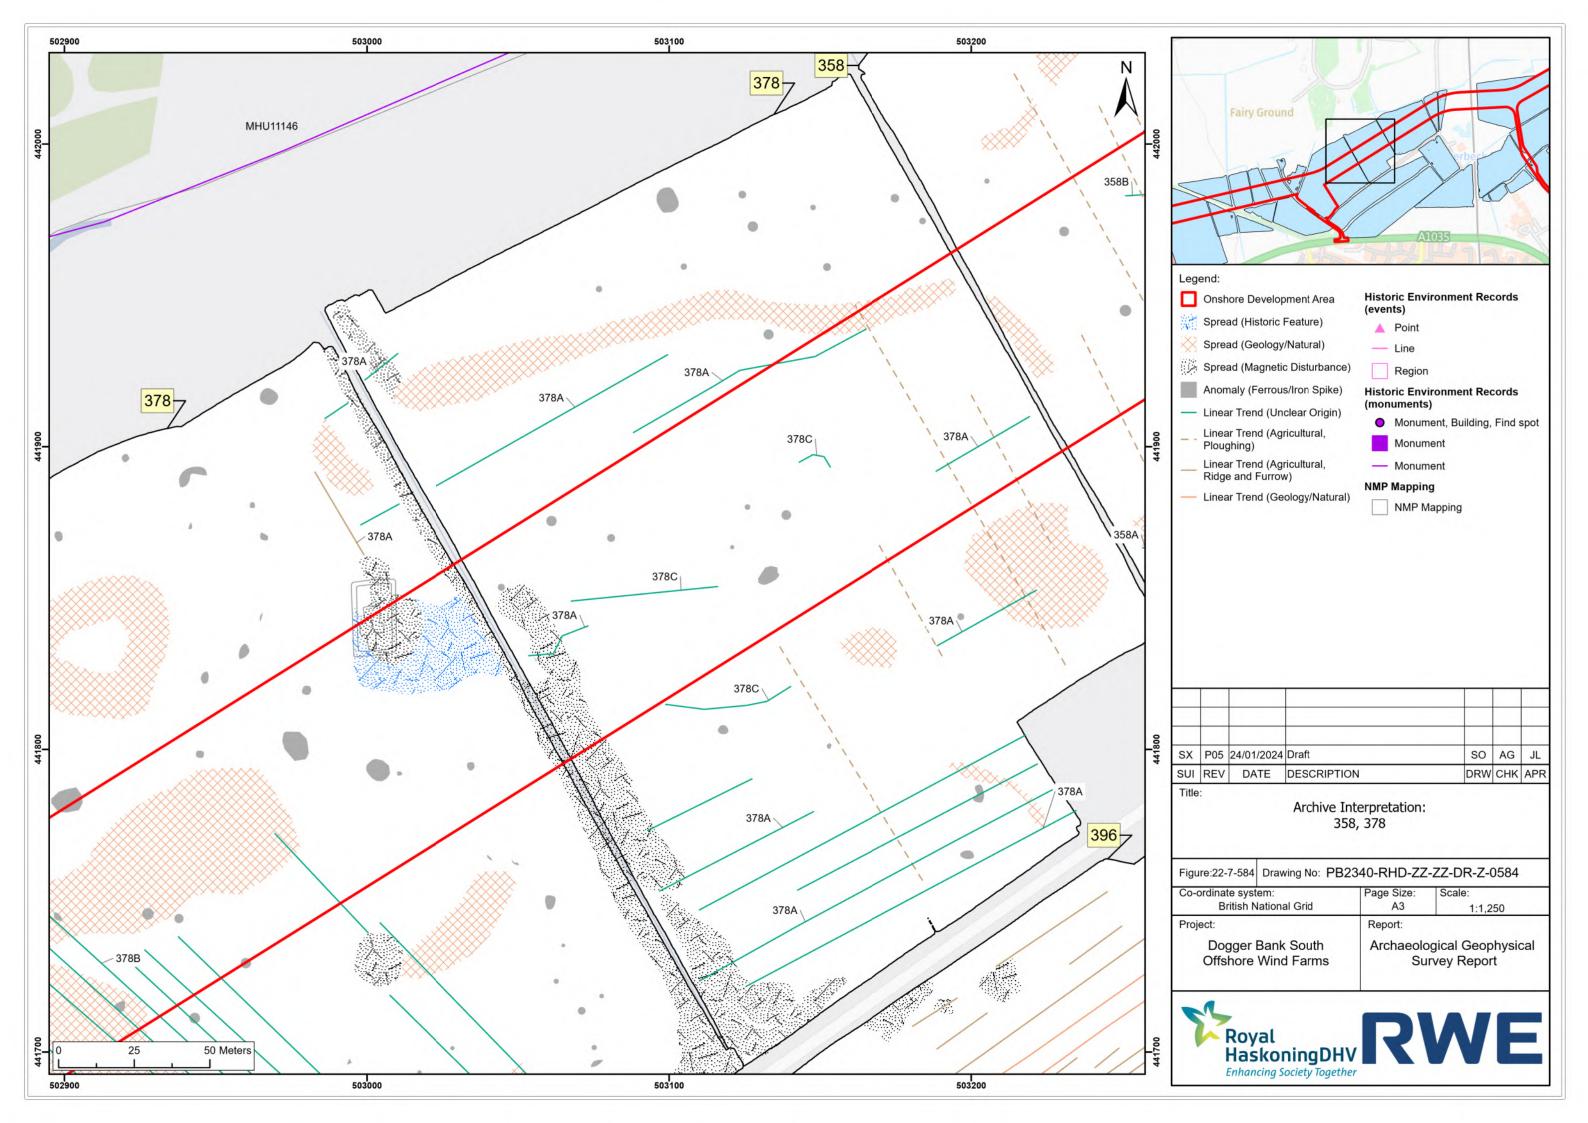

|--|---------------------------|---------|
| British National Grid |  | A3                        | 1:1,250 |
| ject:                 |  | Report:                   |         |
| Dogger Bank South     |  | Archaeological Geophysica |         |
| Offshore Wind Farms   |  | Survey Report             |         |









| -ordinate system:                        | Page Size: | Scale:                           |
|------------------------------------------|------------|----------------------------------|
| British National Grid                    | A3         | 1:1,250                          |
| oject:                                   | Report:    |                                  |
| Dogger Bank South<br>Offshore Wind Farms |            | ogical Geophysica<br>rvey Report |



















| -  |            |             |                                            |     |     |
|----|------------|-------------|--------------------------------------------|-----|-----|
|    |            |             |                                            |     |     |
| 05 | 24/01/2024 | Draft       | SO                                         | AG  | JL  |
| EV | DATE       | DESCRIPTION | DRW                                        | СНК | APR |
|    | -          |             | 05 24/01/2024 Draft<br>EV DATE DESCRIPTION |     |     |

| <sup>ject:</sup>      |  | Report:                   |               |
|-----------------------|--|---------------------------|---------------|
| Dogger Bank South     |  | Archaeological Geophysica |               |
| Offshore Wind Farms   |  | S