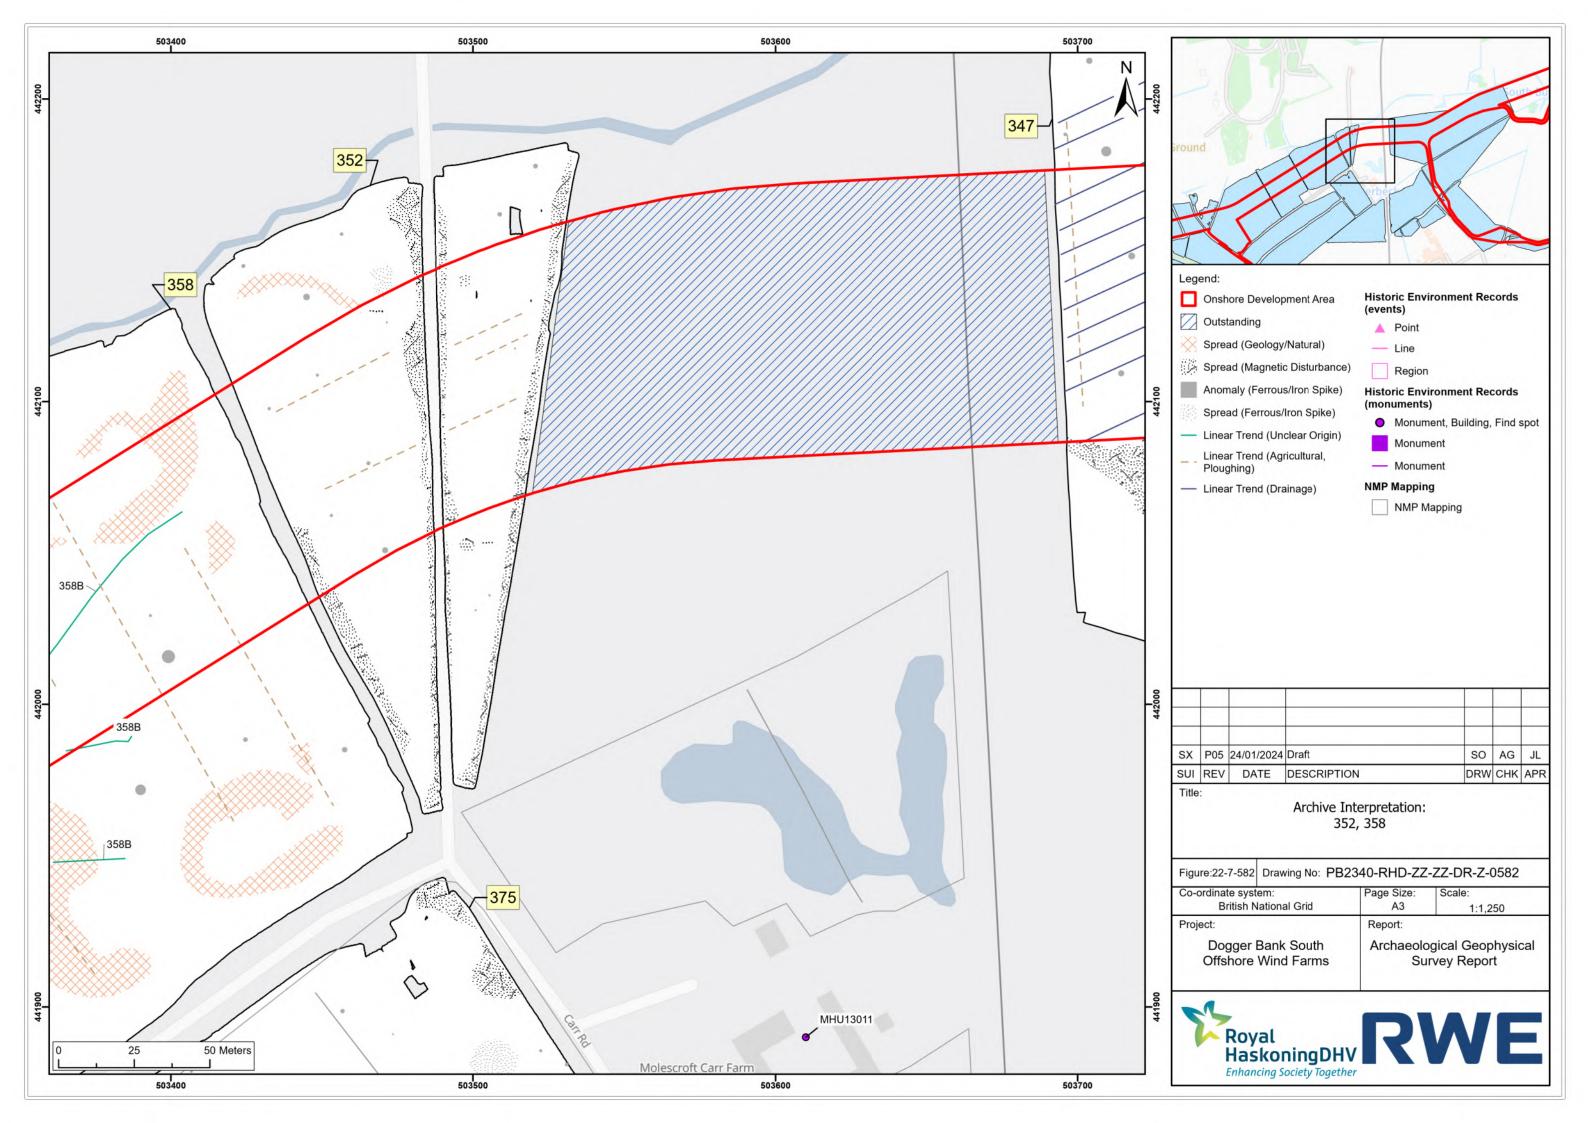

----|--|---------------------------|---------|
| British National Grid |  | A3                        | 1:1,250 |
| ject:                 |  | Report:                   |         |
| Dogger Bank South     |  | Archaeological Geophysica |         |
| Offshore Wind Farms   |  | Survey Report             |         |









| -ordinate system:                        | Page Size: | Scale:                           |
|------------------------------------------|------------|----------------------------------|
| British National Grid                    | A3         | 1:1,250                          |
| oject:                                   | Report:    |                                  |
| Dogger Bank South<br>Offshore Wind Farms |            | ogical Geophysica<br>rvey Report |



















| -  |            |             |                                            |     |     |
|----|------------|-------------|--------------------------------------------|-----|-----|
|    |            |             |                                            |     |     |
| 05 | 24/01/2024 | Draft       | SO                                         | AG  | JL  |
| EV | DATE       | DESCRIPTION | DRW                                        | СНК | APR |
|    | -          |             | 05 24/01/2024 Draft<br>EV DATE DESCRIPTION |     |     |

| <sup>ject:</sup>      |  | Report:                   |               |
|-----------------------|--|---------------------------|---------------|
| Dogger Bank South     |  | Archaeological Geophysica |               |
| Offshore Wind Farms   |