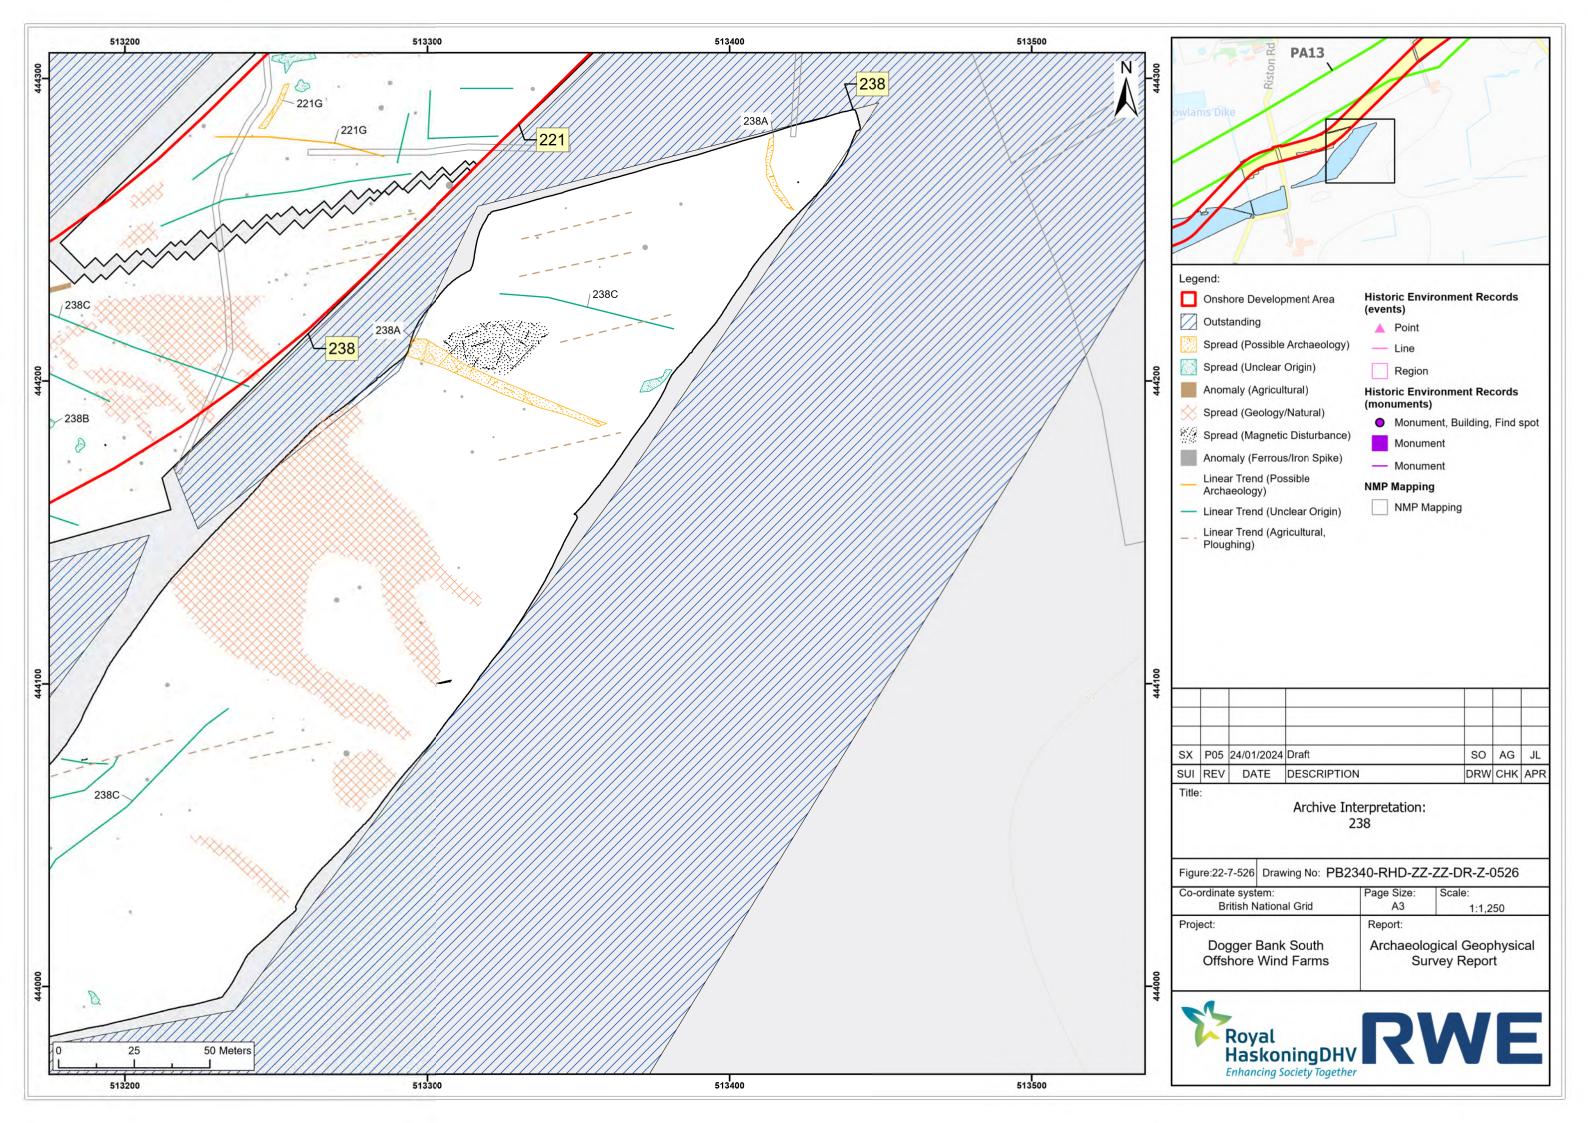

| ure:22-7-497                              |             |                                             | -ZZ-DR-Z-0497 |  |
|-------------------------------------------|-------------|---------------------------------------------|---------------|--|
| ordinate system:<br>British National Grid |             | Page Size:<br>A3                            | Scale:        |  |
|                                           | ational Gru |                                             | 1:1,250       |  |
| ject:                                     |             | Report:                                     |               |  |
| Dogger Bank South<br>Offshore Wind Farms  |             | Archaeological Geophysical<br>Survey Report |               |  |