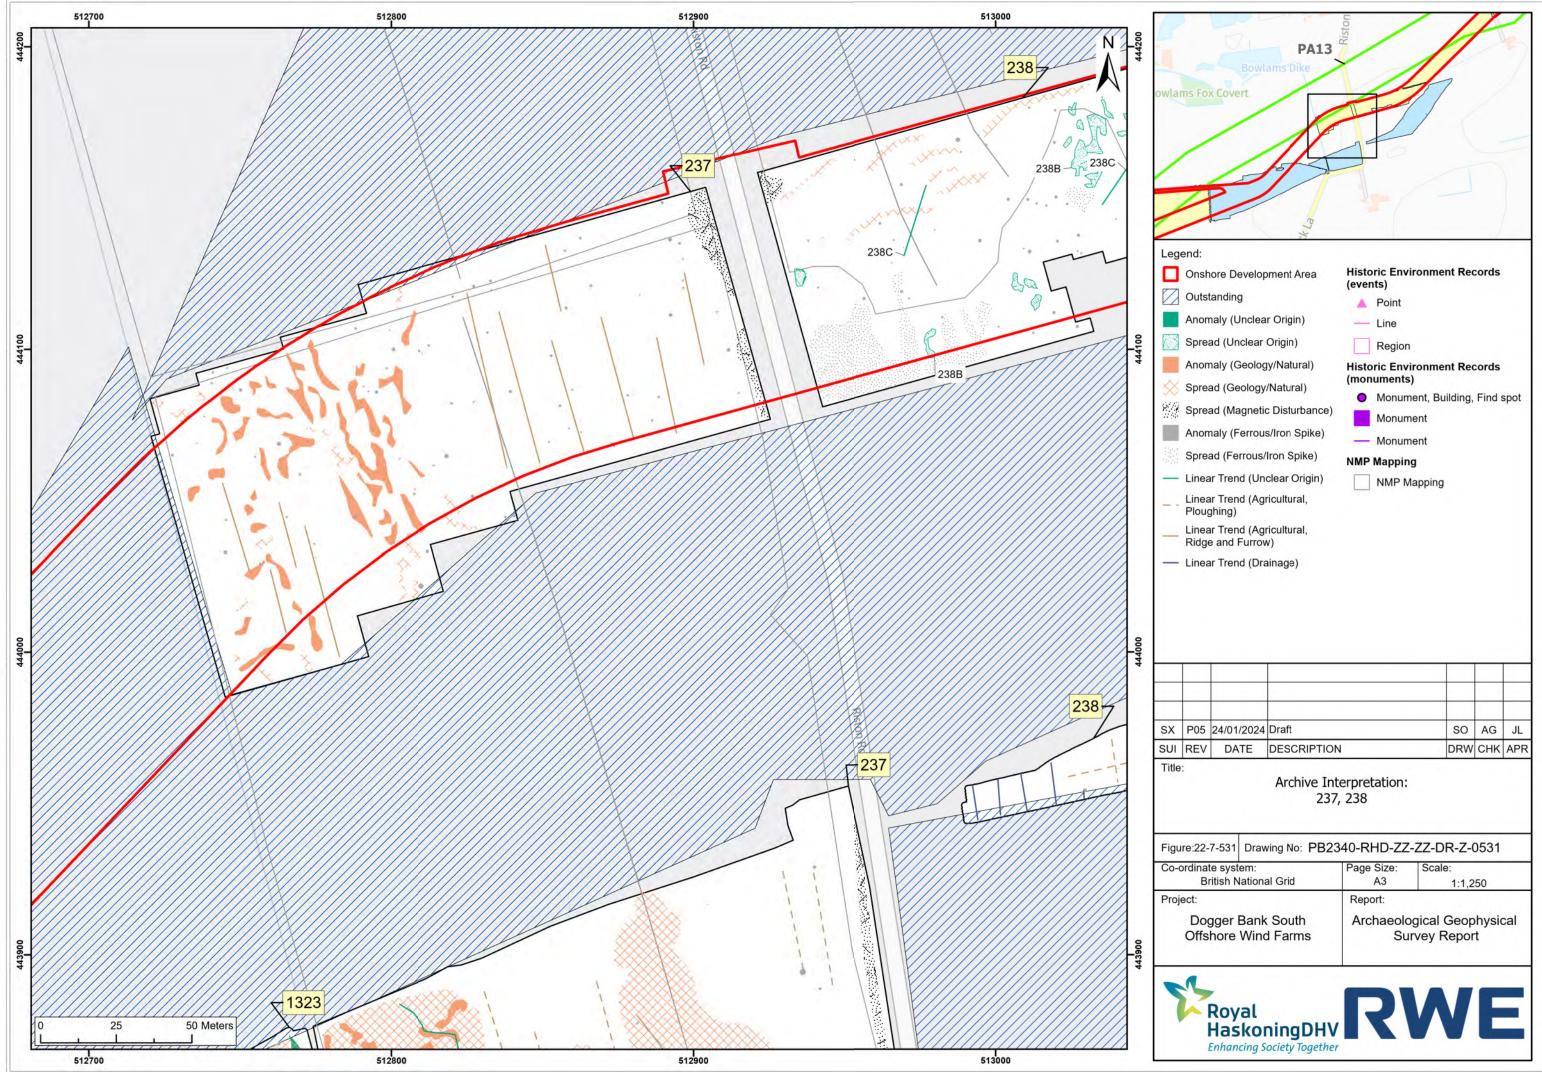

| ational Grid | A3         | 1:1,250                           |
| <sup>ject:</sup><br>Dogger Bank South<br>Offshore Wind Farms |              |            | ogical Geophysical<br>rvey Report |





| P05 | 24/01/2024 | Draft       | SO  | AG  | JL  |
|-----|------------|-------------|-----|-----|-----|
| REV | DATE       | DESCRIPTION | DRW | СНК | APR |

|               | Bank South<br>Wind Farms |            | ogical Geophysical |
|---------------|--------------------------|------------|--------------------|
| iect:         |                          | Report:    |                    |
| British N     | lational Grid            | A3         | 1:1,250            |
| ordinate syst |                          | Page Size: | Scale:             |

















|     |            |             |     |     | _   |
|-----|------------|-------------|-----|-----|-----|
|     |            |             |     |     |     |
|     |            |             |     |     |     |
|     |            |             |     |     |     |
| P05 | 24/01/2024 | Draft       | SO  | AG  | JL  |
| REV | DATE       | DESCRIPTION | DRW | CHK | APR |
|     |            |             |     |     |     |

| ordinate syst<br>British N                                   | em:<br>lational Grid | Page Size:<br>A3 | Scale:<br>1:1,250                 |  |
|--------------------------------------------------------------|----------------------|------------------|-----------------------------------|--|
| <sup>ject:</sup><br>Dogger Bank South<br>Offshore Wind Farms |