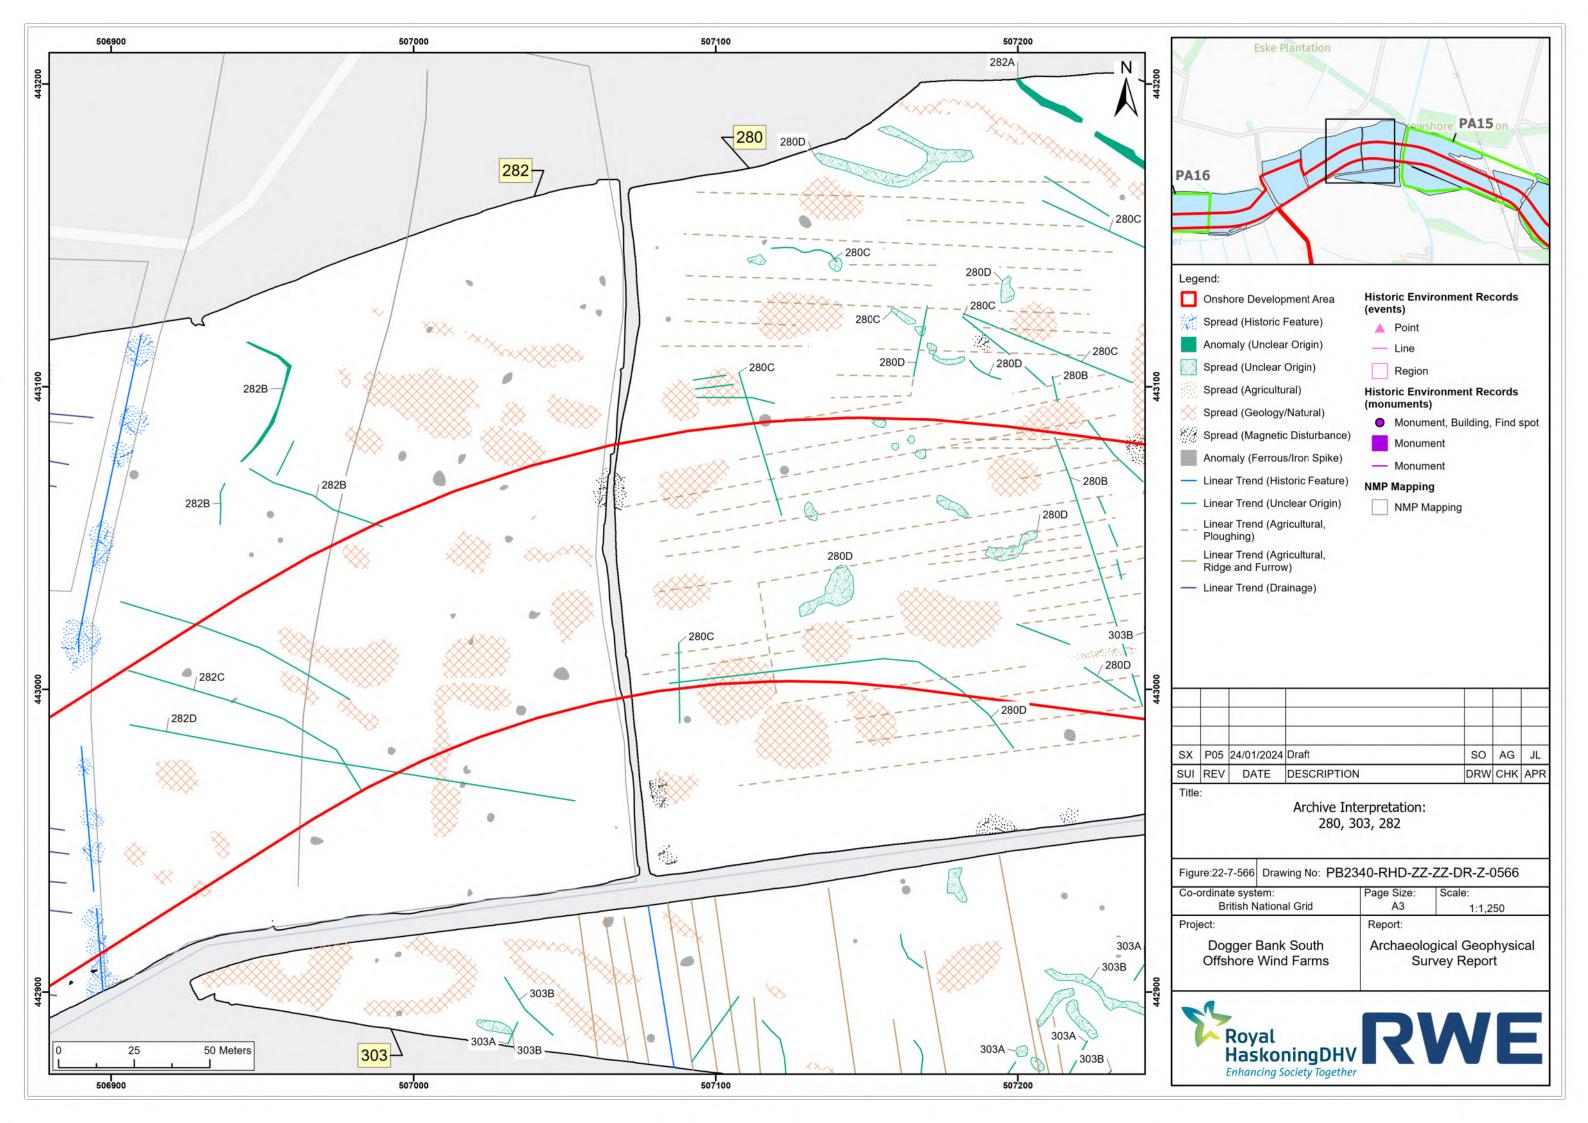

|
|       |                                                   |
|       |                                                   |

| P05 | 24/01/2024 | Draft       | SO  | AG  | JL  |
|-----|------------|-------------|-----|-----|-----|
| REV | DATE       | DESCRIPTION | DRW | СНК | APR |

| Page Size:<br>A3                          | Scale:<br>1:1,250          |
|-------------------------------------------|----------------------------|
| Report:                                   |                            |
| Archaeological Geophysic<br>Survey Report |                            |
|                                           |                            |
|                                           | A3<br>Report:<br>Archaeolo |









































| ordinate system:      |  | Page Size:                | Scale:  |
|-----------------------|--|---------------------------|---------|
| British National Grid |  | A3                        | 1:1,250 |
| ject:                 |  | Report:                   |         |
| Dogger Bank South     |  | Archaeological Geophysica |         |
| Offshore Wind Farms   |  | Survey Report             |         |









| -ordinate system:                        | Page Size: | Scale:                           |
|------------------------------------------|------------|----------------------------------|
| British National Grid                    | A3         | 1:1,250                          |
| oject:                                   | Report:    |                                  |
| D