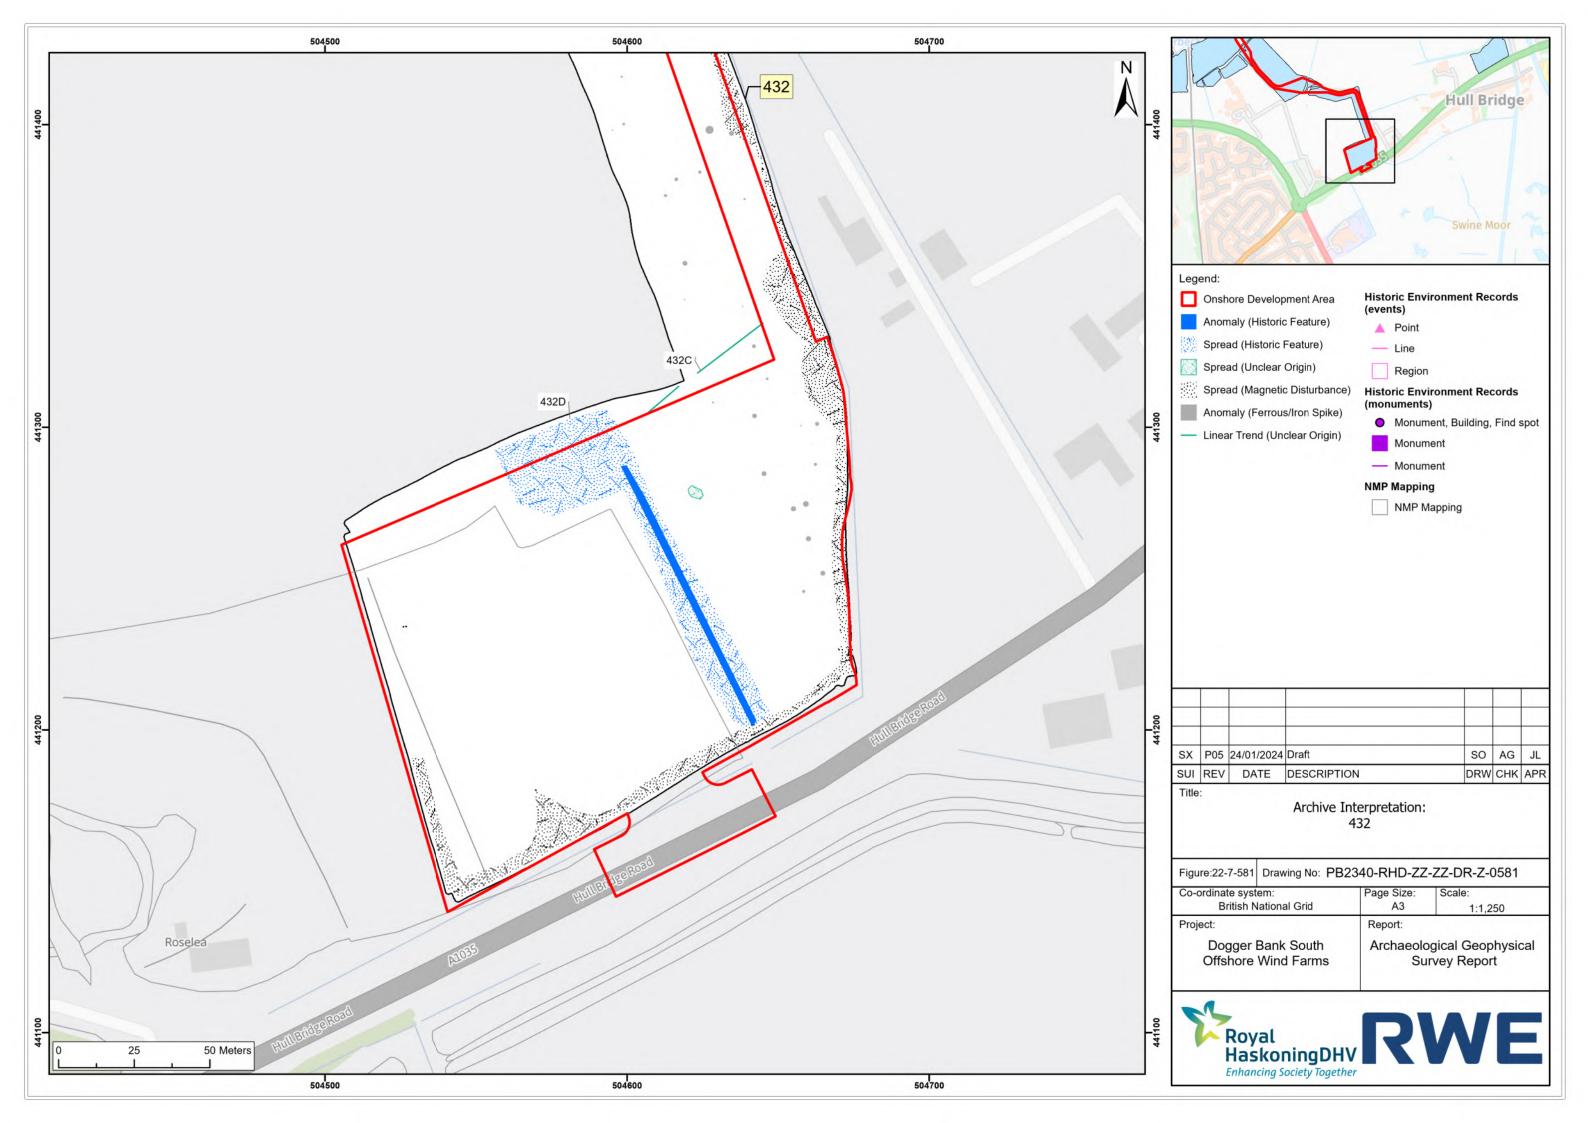

------|--|---------------------------|---------|
| British National Grid |  | A3                        | 1:1,250 |
| ject:                 |  | Report:                   |         |
| Dogger Bank South     |  | Archaeological Geophysica |         |
| Offshore Wind Farms   |  | Survey Report             |         |









| -ordinate system:                        | Page Size: | Scale:                           |
|------------------------------------------|------------|----------------------------------|
| British National Grid                    | A3         | 1:1,250                          |
| oject:                                   | Report:    |                                  |
| Dogger Bank South<br>Offshore Wind Farms |            | ogical Geophysica<br>rvey Report |



















| -  |            |             |                                            |     |     |
|----|------------|-------------|--------------------------------------------|-----|-----|
|    |            |             |                                            |     |     |
| 05 | 24/01/2024 | Draft       | SO                                         | AG  | JL  |
| EV | DATE       | DESCRIPTION | DRW                                        | СНК | APR |
|    | -          |             | 05 24/01/2024 Draft<br>EV DATE DESCRIPTION |     |     |

| <sup>ject:</sup>      |  | Report:                   |               |
|-----------------------|--|---------------------------|---------------|
| Dogger Bank South     |  | Archaeological Geophysica |               |
| Offshore Wind Farms